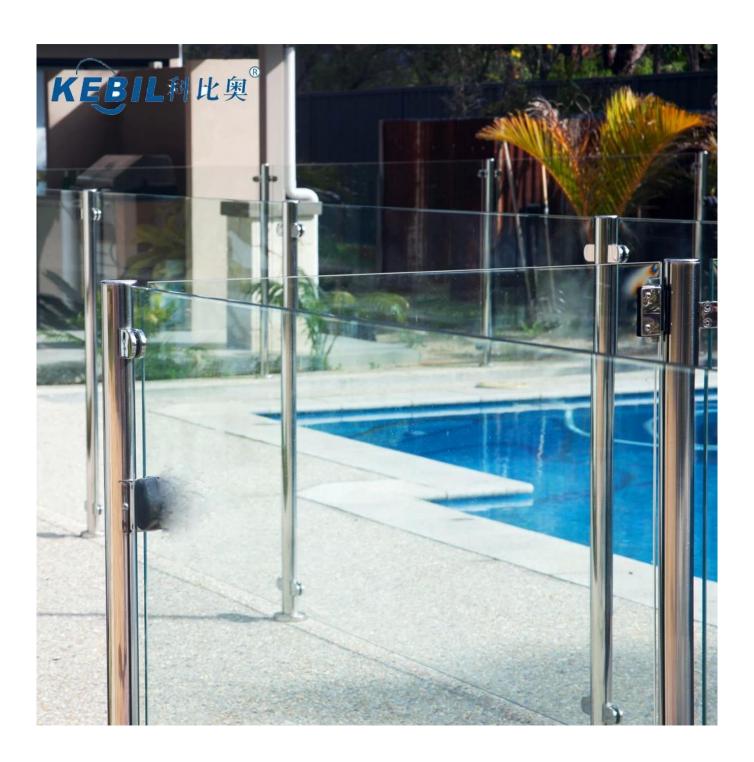

## Modern stainless steel swimming pool handrail

Material: stainless steel

Model number: end post LCH-106, middle post LCH-107, 90 degree post LCH-108

Mounted: Flooring

Application: balcony railings, deck railings, porch railing, stair railings, swimming pool han

drail