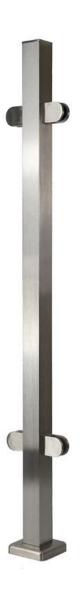

## Specifications:

1. Grade: SUS316, SUS316L, DUPLEX2205

2. Post size: 40\*40mm or 50\*50mm3. Finish: Satin or mirror polished4. Certification: ISO9001, CCC

Product Name: Stainless steel balustrades handrails square post

Material: stainless steel

Model number: end post LCH-106, middle post LCH-107, 90 degree post LCH-108

Mounted: Flooring

Application: balcony railings, deck railings, porch railing, stair railings, swimming pool han

drail