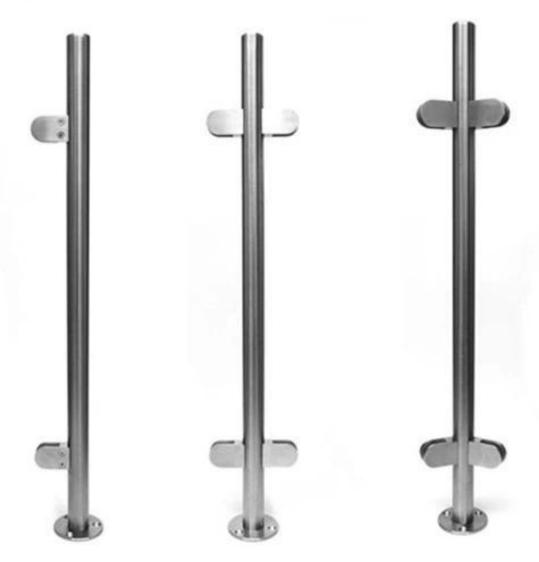

## **Products Show**

Round design post for swimming pool handrail:

Packing & Delivery

Plastic bag+box+carton Delivery Details : 10-15 workdays after payment.

**Our Certifications** 