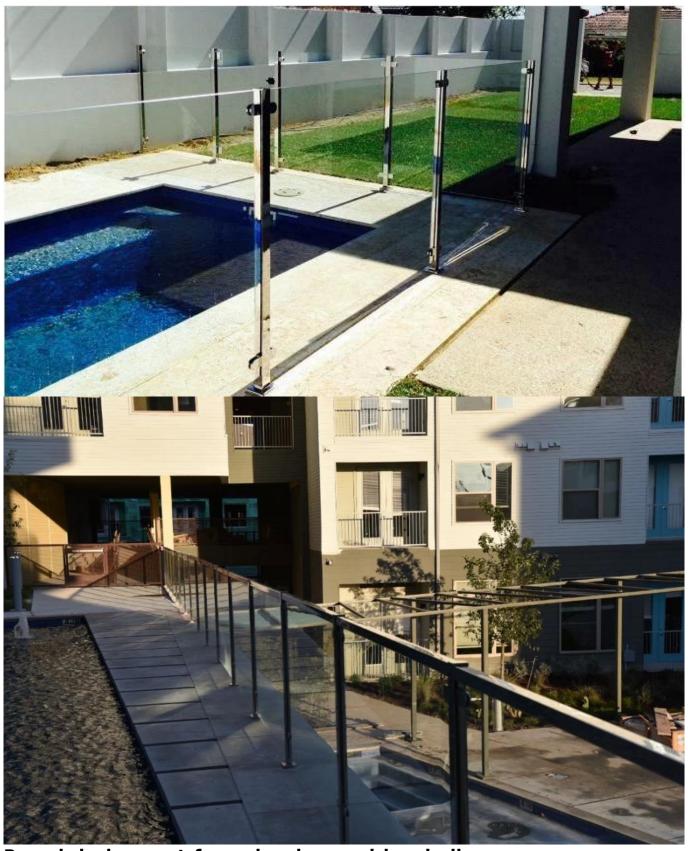

## **Products Show**

Round design post for swimming pool handrail:

Packing & Delivery

Plastic bag+box+carton Delivery Details : 10-15 workdays after payment.

**Our Certifications** 