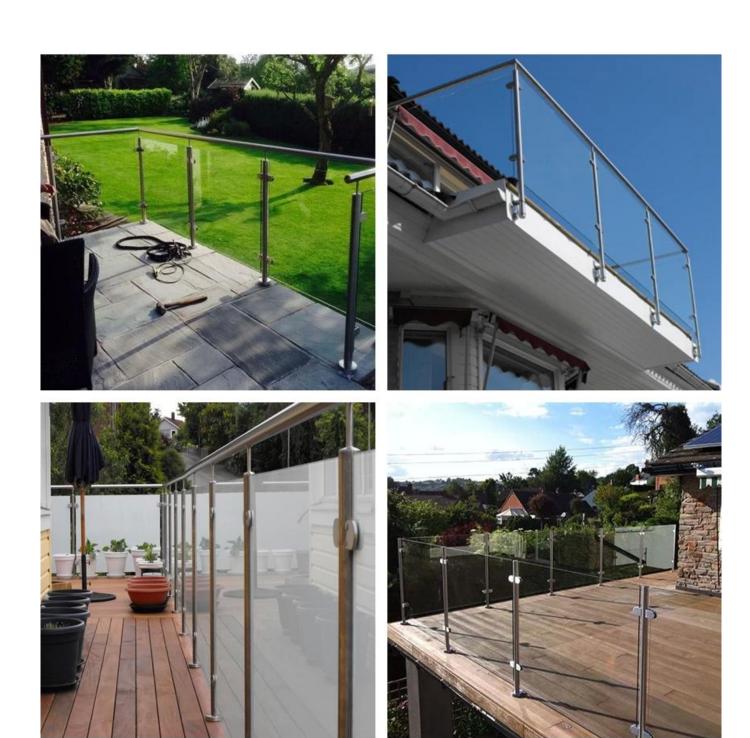

## **Products Show**

Round design post for swimming pool handrail:

Packing & Delivery

Plastic bag+box+carton Delivery Details : 10-15 workdays after payment.

**Our Certifications** 