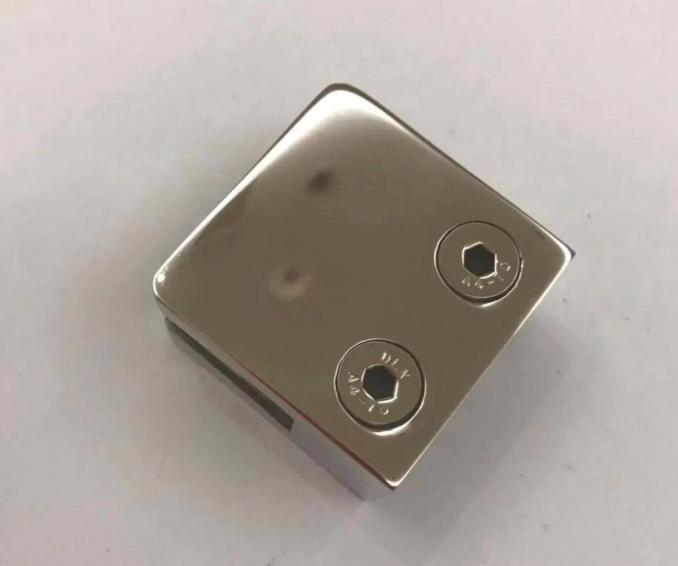

New SS 304 316 Stainless Steel Glass Fittings Glass Balustrade Clamp Balcony Glass Railing Clamps Clip Handrail Accessories

| Product Name          | New SS 304 316 Stainless Steel Glass Fittings Glass<br>Balustrade Clamp Balcony Glass Railing Clamps Clip<br>Handrail Accessories     |
|-----------------------|---------------------------------------------------------------------------------------------------------------------------------------|
| Size                  | W55*D55*T35(mm)                                                                                                                       |
| For glass thickness   | 3/8" 10mm Glass                                                                                                                       |
| Material              | SUS304, SUS316                                                                                                                        |
| Surface Treatment     | Satin brushed, mirror polished or electroplated                                                                                       |
| Package               | Individually In Plastic Bag, Standard Carton For Outer<br>Packing                                                                     |
| Certificate           | ISO 9001-2000                                                                                                                         |
| Usage                 | (1) For Construction And Handrail Use.                                                                                                |
|                       | (2) In Shopping Mall, House. Railing Glass Clamps                                                                                     |
| Features              | Made Of Stainless Steel, Beautiful Outlook, Easy<br>To Clean,Good Quality Etc.                                                        |
| Related Keywords      | Glass Clamp / Stainless Steel Glass Clamp / Stainless Steel<br>Clamp / Glass Balustrade Clamp / Glass Clip / Frameless<br>Glass Clamp |
| Application           | Decoration, Widely Used On Stainless Steel Balustrade & Handrails.                                                                    |
|                       | Indoor Or Outdoor Decorations.                                                                                                        |
| Lead Time             | 2-4 weeks.                                                                                                                            |
| MOQ                   | 100 pieces.                                                                                                                           |
| Port: Shenzhen, China |                                                                                                                                       |