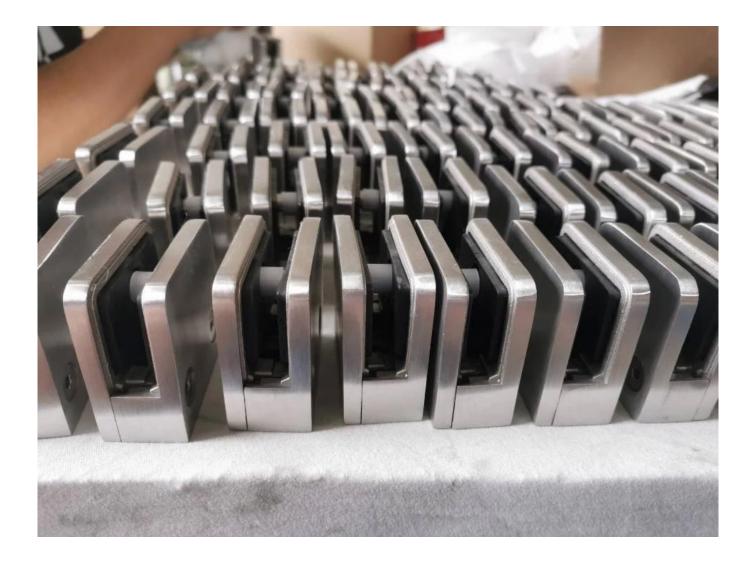

Trade terms available: FOB , CIF , C&F , CFR , EX-WORKS Payment terms available: T/T ; L/C at sight ; Western Union , Alibaba Escrow **Product Images:** 

White Powder Coated Finish:

Black Electro-plated Finish:

This type of glass railing clamp can be fixed to square post and wall.

The glass railing clamp usually used with stainless steel post to hold glass panels, for balcony railing, terrace railing, staircase. Suitable for both indoor and out door.