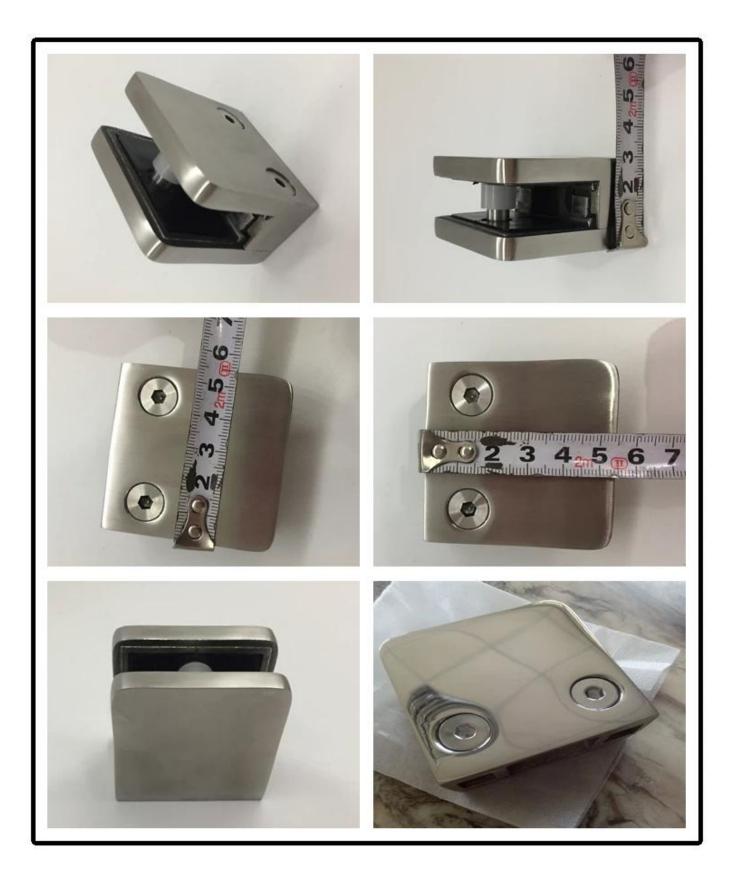

New SS 304 316 Stainless Steel Glass Fittings Glass Balustrade Clamp Balcony Glass Railing Clamps Clip Handrail Accessories

| Product Name          | New SS 304 316 Stainless Steel Glass Fittings Glass<br>Balustrade Clamp Balcony Glass Railing Clamps Clip<br>Handrail Accessories     |
|-----------------------|---------------------------------------------------------------------------------------------------------------------------------------|
| Size                  | W55*D55*T35(mm)                                                                                                                       |
| For glass thickness   | 3/8" 10mm Glass                                                                                                                       |
| Material              | SUS304, SUS316                                                                                                                        |
| Surface Treatment     | Satin brushed, mirror polished or electroplated                                                                                       |
| Package               | Individually In Plastic Bag, Standard Carton For Outer<br>Packing                                                                     |
| Certificate           | ISO 9001-2000                                                                                                                         |
| Usage                 | (1) For Construction And Handrail Use.                                                                                                |
|                       | (2) In Shopping Mall, House. Railing Glass Clamps                                                                                     |
| Features              | Made Of Stainless Steel, Beautiful Outlook, Easy<br>To Clean,Good Quality Etc.                                                        |
| Related Keywords      | Glass Clamp / Stainless Steel Glass Clamp / Stainless Steel<br>Clamp / Glass Balustrade Clamp / Glass Clip / Frameless<br>Glass Clamp |
| Application           | Decoration, Widely Used On Stainless Steel Balustrade & Handrails.                                                                    |
|                       | Indoor Or Outdoor Decorations.                                                                                                        |
| Lead Time             | 2-4 weeks.                                                                                                                            |
| MOQ                   | 100 pieces.                                                                                                                           |
| Port: Shenzhen, China |                                                                                                                                       |

Different types of glass clamps with dimensions:

| Specifications of all glass clamps | <b>1</b> n | 1 <b>n</b> | our | company |
|------------------------------------|------------|------------|-----|---------|
|------------------------------------|------------|------------|-----|---------|

| Drawing | Picture | Ref.  | A  | В  | С  | D  | E           |
|---------|---------|-------|----|----|----|----|-------------|
|         |         | G108  | 55 | 55 | 25 | 11 | 0           |
|         |         | G108R | 58 | 55 | 30 | 11 | R25.4       |
|         |         | G101  | 51 | 41 | 25 | 11 | 0           |
|         |         | G101R | 55 | 41 | 25 | 11 | R21.5/R25.4 |
|         |         | G102  | 44 | 44 | 25 | 11 | 0           |
|         |         | G102R | 48 | 44 | 25 | 11 | R21.5/R25.4 |
|         |         | G103  | 50 | 40 | 22 | 8  | 0           |
|         |         | G104  | 50 | 40 | 26 | 12 | 0           |
|         |         | G105  | 54 | 45 | 28 | 14 | 0           |
|         |         | G107  | 63 | 45 | 28 | 14 | 0           |
|         |         | G103R | 52 | 40 | 22 | 8  | R21.5       |
|         | 0       | G104R | 52 | 40 | 26 | 12 | R21.5       |
|         | •       | G105R | 58 | 45 | 28 | 14 | R21.5/R25.4 |
|         |         | G107R | 66 | 45 | 28 | 14 | R21.5/R25.4 |
|         |         | G106  | 50 | 40 | 25 | 12 | 0           |
|         |         | G106R | 52 | 40 | 25 | 12 | R21.5/R25.4 |