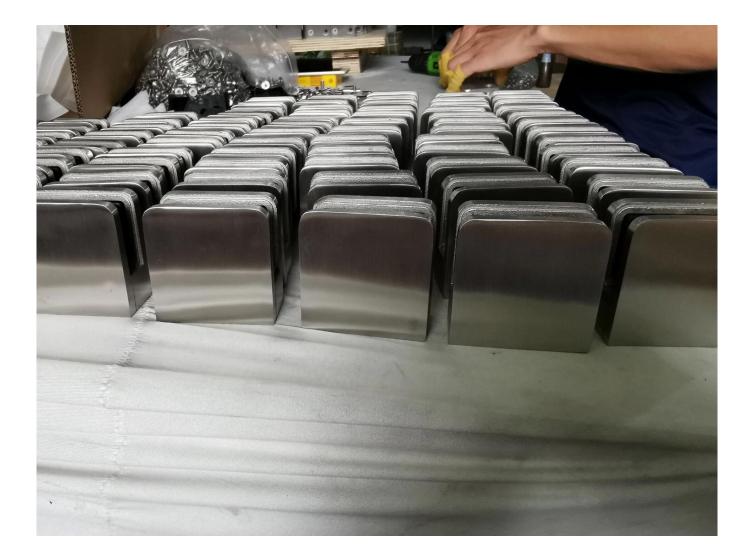

New SS 304 316 Stainless Steel Glass Fittings Glass Balustrade Clamp Balcony Glass Railing Clamps Clip Handrail Accessories

| Product Name          | New SS 304 316 Stainless Steel Glass Fittings Glass<br>Balustrade Clamp Balcony Glass Railing Clamps Clip<br>Handrail Accessories     |
|-----------------------|---------------------------------------------------------------------------------------------------------------------------------------|
| Size                  | W55*D55*T35(mm)                                                                                                                       |
| For glass thickness   | 3/8" 10mm Glass                                                                                                                       |
| Material              | SUS304, SUS316                                                                                                                        |
| Surface Treatment     | Satin brushed, mirror polished or electroplated                                                                                       |
| Package               | Individually In Plastic Bag, Standard Carton For Outer<br>Packing                                                                     |
| Certificate           | ISO 9001-2000                                                                                                                         |
| Usage                 | (1) For Construction And Handrail Use.                                                                                                |
|                       | (2) In Shopping Mall, House. Railing Glass Clamps                                                                                     |
| Features              | Made Of Stainless Steel, Beautiful Outlook, Easy<br>To Clean,Good Quality Etc.                                                        |
| Related Keywords      | Glass Clamp / Stainless Steel Glass Clamp / Stainless Steel<br>Clamp / Glass Balustrade Clamp / Glass Clip / Frameless<br>Glass Clamp |
| Application           | Decoration, Widely Used On Stainless Steel Balustrade & Handrails.                                                                    |
|                       | Indoor Or Outdoor Decorations.                                                                                                        |
| Lead Time             | 2-4 weeks.                                                                                                                            |
| MOQ                   | 100 pieces.                                                                                                                           |
| Port: Shenzhen, China |                                                                                                                                       |

Trade terms available: FOB , CIF , C&F , CFR , EX-WORKS Payment terms available: T/T ; L/C at sight ; Western Union , Alibaba Escrow **Product Images:** 

White Powder Coated Finish:

Black Electro-plated Finish: