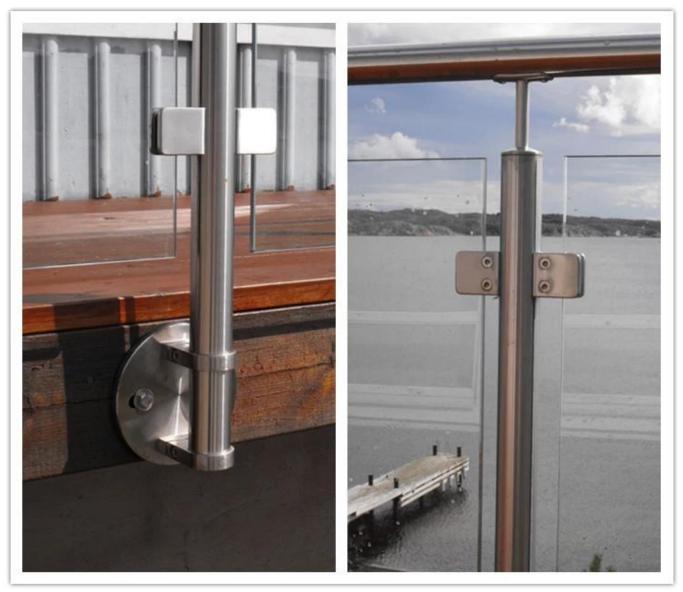

This type of glass railing clamp can be fixed to square post and wall.

The glass railing clamp usually used with stainless steel post to hold glass panels, for balcony railing, terrace railing, staircase. Suitable for both indoor and out door.