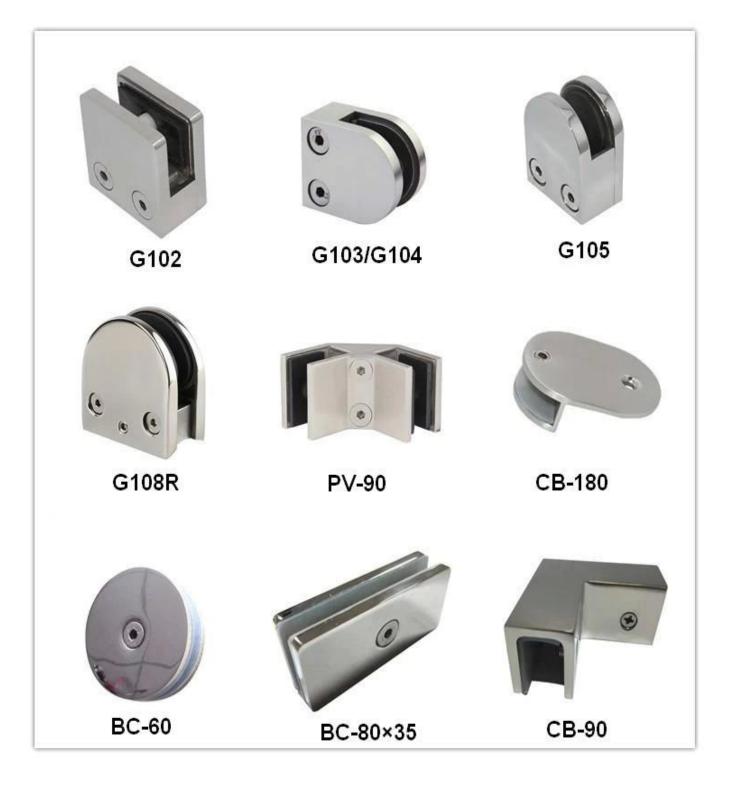

Different types of glass clamps with dimensions:

| Specifications of all glass clamps | <b>1</b> n | 1 <b>n</b> | our | company |
|------------------------------------|------------|------------|-----|---------|
|------------------------------------|------------|------------|-----|---------|

| Drawing | Picture | Ref.  | A  | В  | С  | D  | E           |
|---------|---------|-------|----|----|----|----|-------------|
|         |         | G108  | 55 | 55 | 25 | 11 | 0           |
|         |         | G108R | 58 | 55 | 30 | 11 | R25.4       |
|         |         | G101  | 51 | 41 | 25 | 11 | 0           |
|         |         | G101R | 55 | 41 | 25 | 11 | R21.5/R25.4 |
|         |         | G102  | 44 | 44 | 25 | 11 | 0           |
|         |         | G102R | 48 | 44 | 25 | 11 | R21.5/R25.4 |
|         |         | G103  | 50 | 40 | 22 | 8  | 0           |
|         |         | G104  | 50 | 40 | 26 | 12 | 0           |
|         |         | G105  | 54 | 45 | 28 | 14 | 0           |
|         |         | G107  | 63 | 45 | 28 | 14 | 0           |
|         |         | G103R | 52 | 40 | 22 | 8  | R21.5       |
|         | 0       | G104R | 52 | 40 | 26 | 12 | R21.5       |
|         | •       | G105R | 58 | 45 | 28 | 14 | R21.5/R25.4 |
|         |         | G107R | 66 | 45 | 28 | 14 | R21.5/R25.4 |
|         |         | G106  | 50 | 40 | 25 | 12 | 0           |
|         |         | G106R | 52 | 40 | 25 | 12 | R21.5/R25.4 |