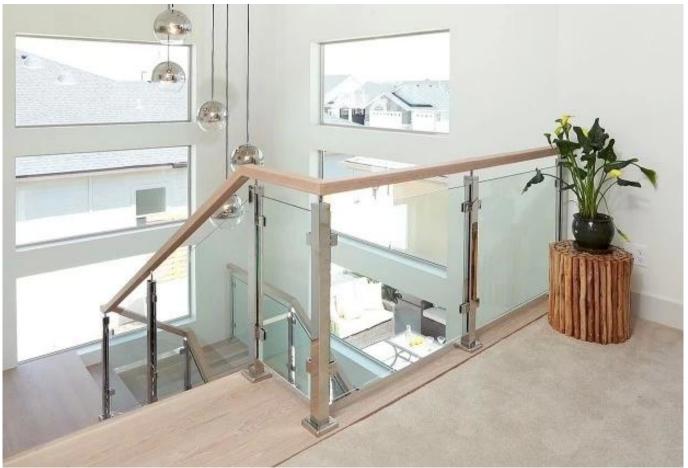

This type of glass railing clamp can be fixed to square post and wall.

The glass railing clamp usually used with stainless steel post to hold glass panels, for balcony railing, terrace railing, staircase. Suitable for both indoor and out door.