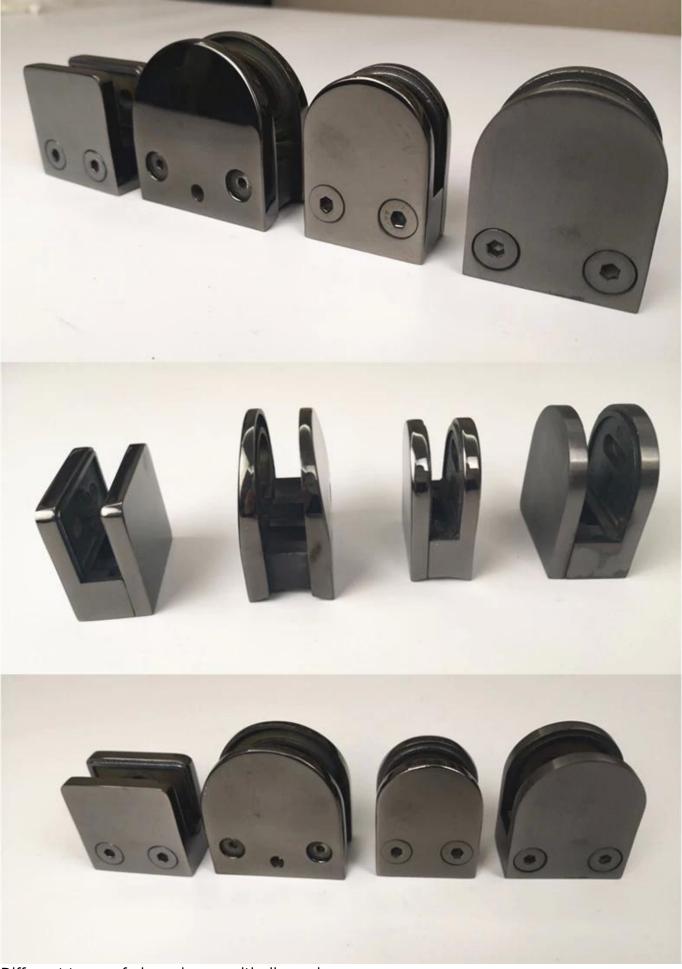

Different types of glass clamps with dimensions:

| Specifications of all glass clamps | <b>1</b> n | 1 <b>n</b> | our | company |
|------------------------------------|------------|------------|-----|---------|
|------------------------------------|------------|------------|-----|---------|

| Drawing | Picture | Ref.  | A  | В  | С  | D  | E           |
|---------|---------|-------|----|----|----|----|-------------|
|         |         | G108  | 55 | 55 | 25 | 11 | 0           |
|         |         | G108R | 58 | 55 | 30 | 11 | R25.4       |
|         |         | G101  | 51 | 41 | 25 | 11 | 0           |
|         |         | G101R | 55 | 41 | 25 | 11 | R21.5/R25.4 |
|         |         | G102  | 44 | 44 | 25 | 11 | 0           |
|         |         | G102R | 48 | 44 | 25 | 11 | R21.5/R25.4 |
|         |         | G103  | 50 | 40 | 22 | 8  | 0           |
|         |         | G104  | 50 | 40 | 26 | 12 | 0           |
|         |         | G105  | 54 | 45 | 28 | 14 | 0           |
|         |         | G107  | 63 | 45 | 28 | 14 | 0           |
|         |         | G103R | 52 | 40 | 22 | 8  | R21.5       |
|         | 0       | G104R | 52 | 40 | 26 | 12 | R21.5       |
|         | •       | G105R | 58 | 45 | 28 | 14 | R21.5/R25.4 |
|         |         | G107R | 66 | 45 | 28 | 14 | R21.5/R25.4 |
|         |         | G106  | 50 | 40 | 25 | 12 | 0           |
|         |         | G106R | 52 | 40 | 25 | 12 | R21.5/R25.4 |

This type of glass railing clamp can be fixed to square post and wall.

The glass railing clamp usually used with stainless steel post to hold glass panels, for balcony railing, terrace railing, staircase. Suitable for both indoor and out door.