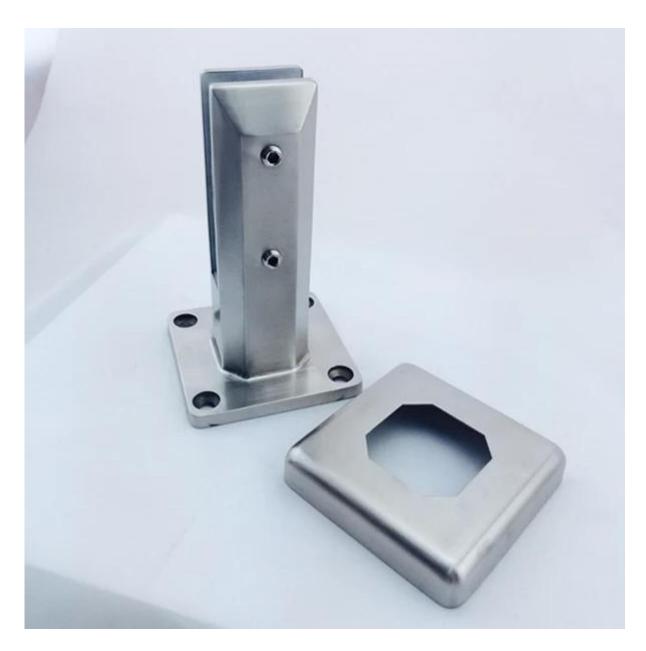

SBM-2 base plate glass spigot with cover Australia standard pool glass spigot, stainless steel glass fence spigot

Finish: satin and mirror

## SBM-2

Mirror

Satin

frameless glass fence spigot, square base plate spigot, pool fencing spigot