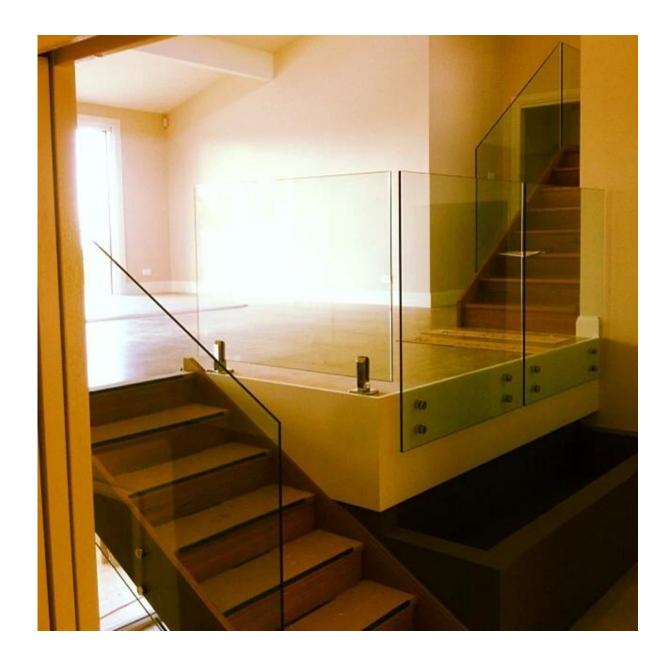

spigot

**SBM-2** 

Height: 168MM

Weight: around 1.5kg

Base plate size:100x100mm Glass clip size: 50x50mm

We just improved our square base plate glass spigot SBM, make it lighter, cheaper and more suitable to our customer, but same look and size and strength, the new product number is **SBM-2**.



SBM-2 base plate glass spigot with cover Australia standard pool glass spigot, stainless steel glass fence spigot



Finish: satin and mirror

## SBM-2



Mirror

Satin

frameless glass fence spigot, square base plate spigot, pool fencing spigot

## **Project**

glass pool fence hardware manufacturer, frameless glass railing accessories supplier, stainless steel glass railing

Glass fence with SBM-2 and top slot handrail



Out door deck/balcony application



Indoor decorative application