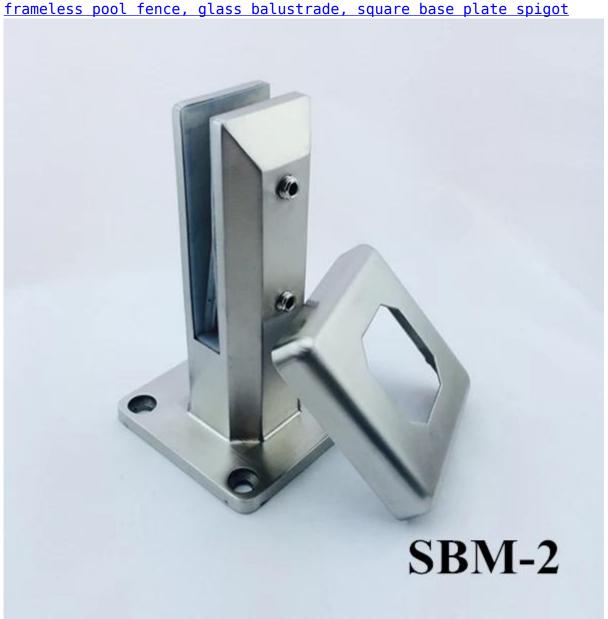

## New design frameless pool glass fence spigot

**SBM-2** 

Height: 168MM

Weight: around 1.5kg

Base plate size:100x100mm Glass clip size: 50x50mm

We just improved our square base plate glass spigot SBM, make it lighter, cheaper and more suitable to our customer, but same look and size and strength, the new product number is **SBM-2**.

SBM-2 base plate glass spigot with cover Australia standard pool glass spigot, stainless steel glass fence spigot

Finish: satin and mirror

## SBM-2

Mirror

Satin

frameless glass fence spigot, square base plate spigot, pool fencing spigot