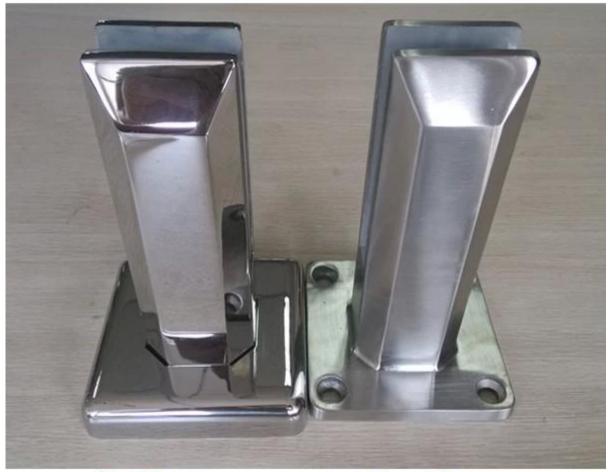

SBM-2 base plate glass spigot with cover Australia standard pool glass spigot, stainless steel glass fence spigot

Finish: satin and mirror

## SBM-2

Mirror

Satin

frameless glass fence spigot, square base plate spigot, pool fencing spigot