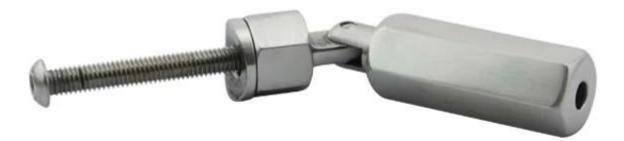

## Outdoor stainless steel cable railing tensor for wire rope 3mm / 4mm / 5mm / 6mm

This cable tensor is commenly used for the stair, balcony and outstep design. **Advantages:** 

- Elegant design, available in material SUS316 & SUS304
- Application: stainless steel balustrade on ramp, stair, balcony, deck, terrace etc.
- We are excellent in quality and competitive in price
- Customers' special designs of stainless steel balustrade available