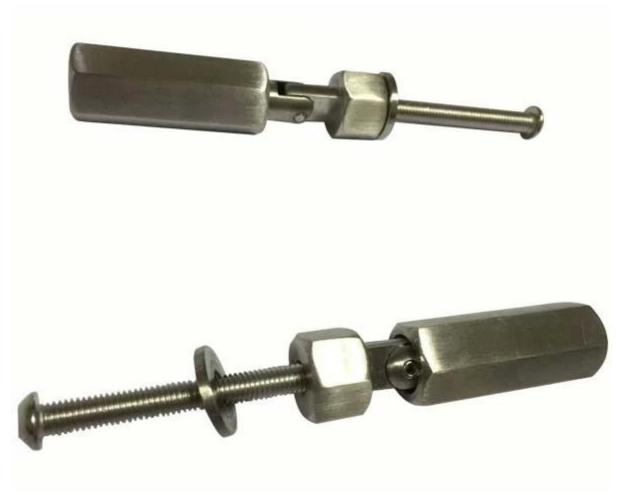

## Outdoor stainless steel cable railing tensor for wire rope 3mm / 4mm / 5mm / 6mm

This cable tensor is commenly used for the stair, balcony and outstep design. **Advantages:** 

- Elegant design, available in material SUS316 & SUS304
- Application: stainless steel balustrade on ramp, stair, balcony, deck, terrace etc.
- We are excellent in quality and competitive in price
- Customers' special designs of stainless steel balustrade available