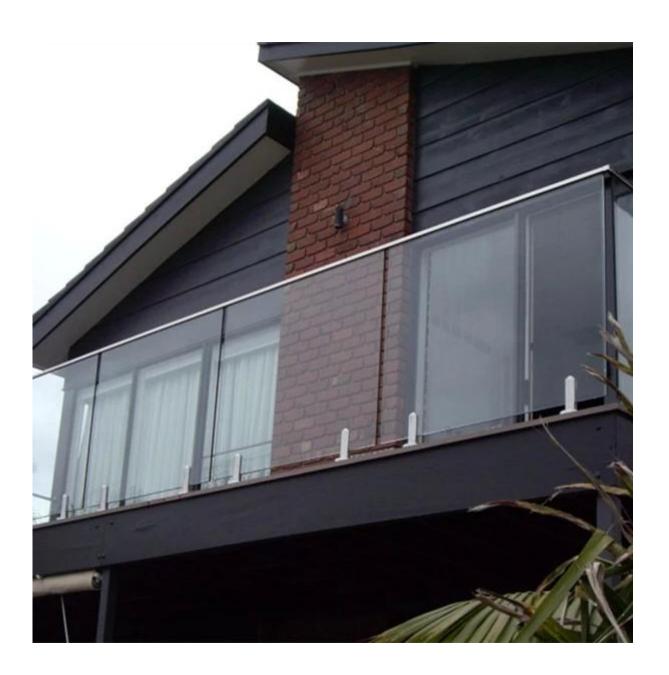

Photos for round base plate glass spigot

Other stainless steel glass spigot model available .

square base plate glass spigot

square core drill spigot

round core drill spigot

project photo of 316 stainless steel glass spigot around swimming pools and balcony areas .