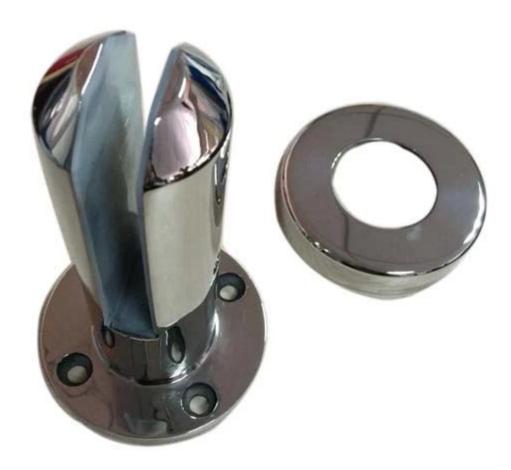

316 stainless steel base plate glass spigot with Passivation treatment anti rust , for frameless swimming pool glass fencing .

Details for 316 stainless steel base plate glass spigot

- with passivation treatment
- 316 stainless steel
- casting in stock ( not polished not packed yet )
- round base plate glass spigot
- with cover ring
- model # RBM-2

Photos for round base plate glass spigot

Other stainless steel glass spigot model available .

square base plate glass spigot

square core drill spigot

round core drill spigot

project photo of 316 stainless steel glass spigot around swimming pools and balcony areas .