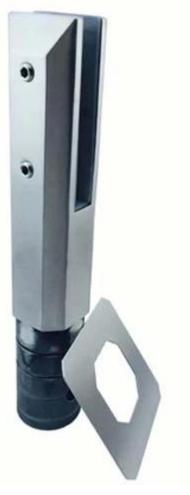

Photos for round base plate glass spigot

Other stainless steel glass spigot model available .

square base plate glass spigot

square core drill spigot

round core drill spigot

project photo of 316 stainless steel glass spigot around swimming pools and balcony areas .