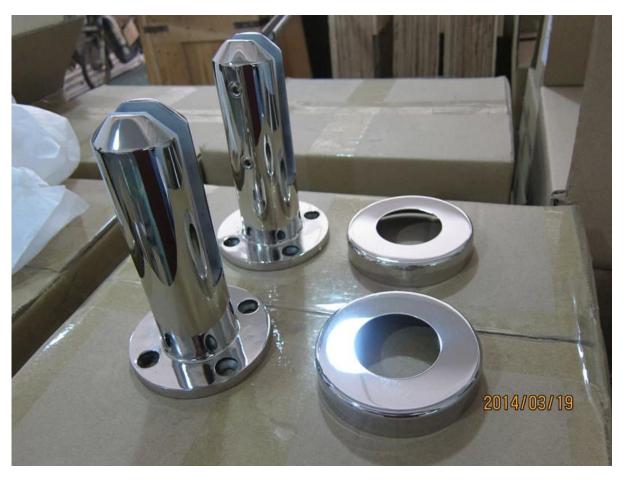

Photos for round base plate glass spigot

Other stainless steel glass spigot model available .

square base plate glass spigot

square core drill spigot

round core drill spigot

project photo of 316 stainless steel glass spigot around swimming pools and balcony areas .