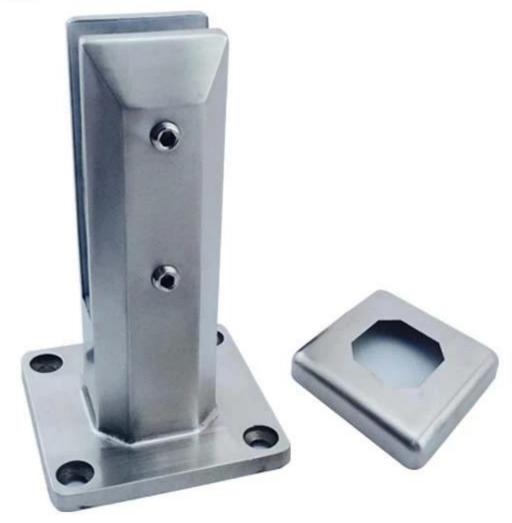

Photos for round base plate glass spigot

Other stainless steel glass spigot model available .

square base plate glass spigot

square core drill spigot

round core drill spigot

project photo of 316 stainless steel glass spigot around swimming pools and balcony areas .