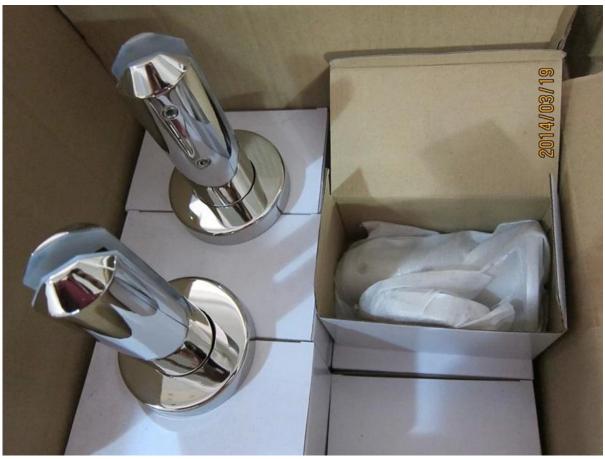

Photos for round base plate glass spigot

Other stainless steel glass spigot model available .

square base plate glass spigot

square core drill spigot

round core drill spigot

project photo of 316 stainless steel glass spigot around swimming pools and balcony areas .