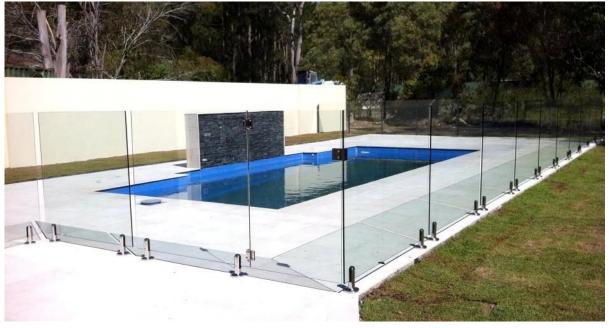

Photos for round base plate glass spigot

Other stainless steel glass spigot model available .

square base plate glass spigot

square core drill spigot

round core drill spigot

project photo of 316 stainless steel glass spigot around swimming pools and balcony areas .