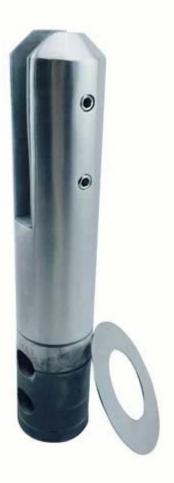

316 stainless steel base plate glass spigot with Passivation treatment anti rust , for frameless swimming pool glass fencing .

Details for 316 stainless steel base plate glass spigot

- with passivation treatment
- 316 stainless steel
- casting in stock ( not polished not packed yet )
- round base plate glass spigot
- with cover ring
- model # RBM-2

Photos for round base plate glass spigot

Other stainless steel glass spigot model available .

square base plate glass spigot

square core drill spigot

round core drill spigot

project photo of 316 stainless steel glass spigot around swimming pools and balcony areas .