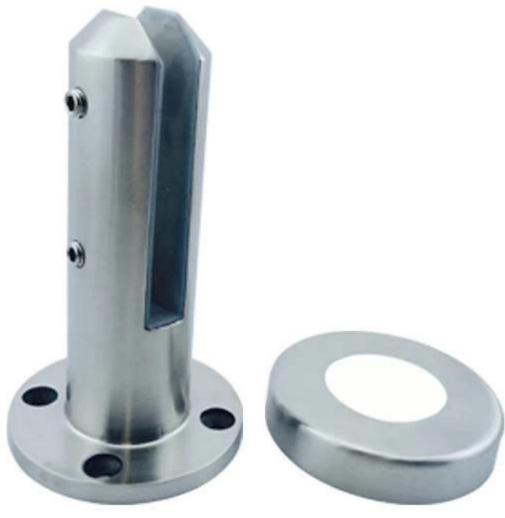

316 stainless steel base plate glass spigot with Passivation treatment anti rust , for frameless swimming pool glass fencing .

Details for 316 stainless steel base plate glass spigot

- with passivation treatment
- 316 stainless steel
- casting in stock ( not polished not packed yet )
- round base plate glass spigot
- with cover ring
- model # RBM-2

Photos for round base plate glass spigot

Other stainless steel glass spigot model available .

square base plate glass spigot

square core drill spigot

round core drill spigot

project photo of 316 stainless steel glass spigot around swimming pools and balcony areas .