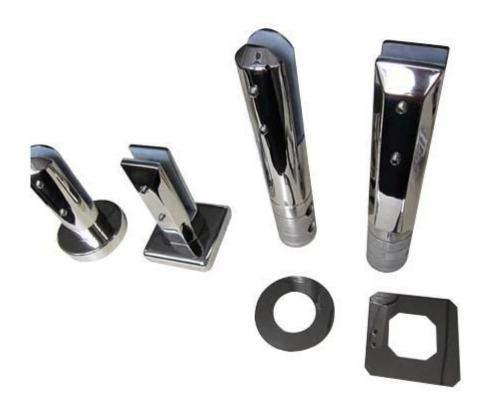

Photos for round base plate glass spigot

Other stainless steel glass spigot model available .

square base plate glass spigot

square core drill spigot

round core drill spigot

project photo of 316 stainless steel glass spigot around swimming pools and balcony areas .