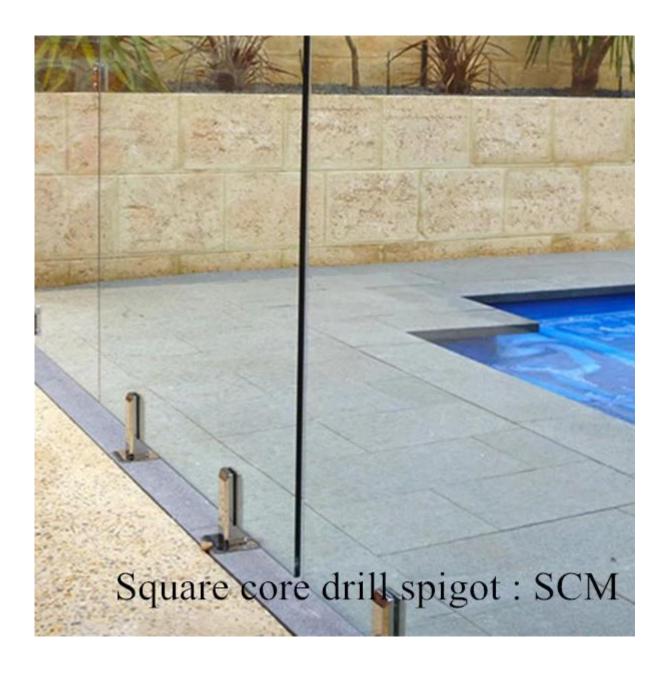

Photos for round base plate glass spigot

Other stainless steel glass spigot model available .

square base plate glass spigot

square core drill spigot

round core drill spigot

project photo of 316 stainless steel glass spigot around swimming pools and balcony areas .