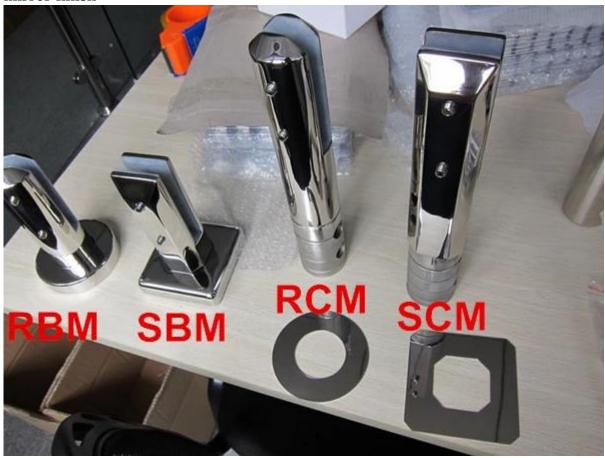

## Products details

- 4 model glass spigot:
- # square base plate spigot SBM -- 1.577kg/piece -- hight 168mm
- # round base plate spigot RBM -- 1.32kg/piece -- hight 168mm
- # square core drill spigot SCM -- 1.61kg/piece -- hight 285mm
- # round core dill spigot RCM -- 1.3kg/piece -- hight 285mm