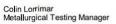

## Products details

- 4 model glass spigot:
- # square base plate spigot SBM -- 1.577kg/piece -- hight 168mm
- # round base plate spigot RBM -- 1.32kg/piece -- hight 168mm
- # square core drill spigot SCM -- 1.61kg/piece -- hight 285mm
- # round core dill spigot RCM -- 1.3kg/piece -- hight 285mm

## Packaging & Delivery

- --One pc into one plastic bag, then into one box. 20 pcs into one carton.
- --Shipping option: by sea(10-15 days)/by air(3-5 days)

Factory & Certification

www.launch-china.cn

Need a quote or any questions, please leave a message.