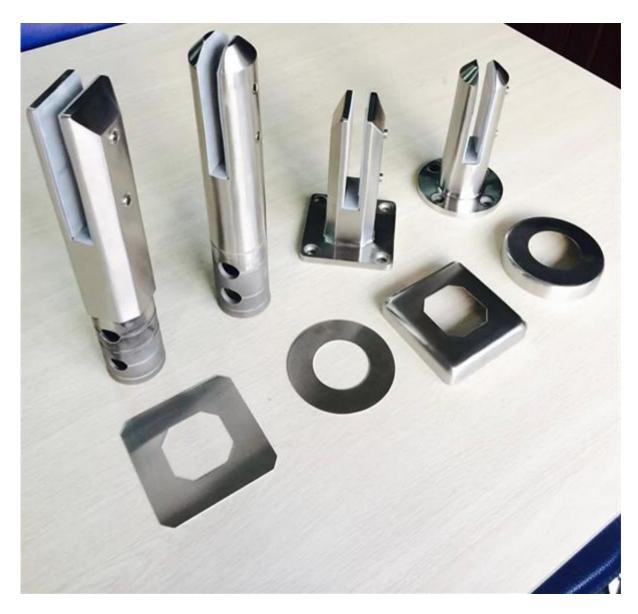

## Products details

- 4 model glass spigot:
- # square base plate spigot SBM -- 1.577kg/piece -- hight 168mm
- # round base plate spigot RBM -- 1.32kg/piece -- hight 168mm
- # square core drill spigot SCM -- 1.61kg/piece -- hight 285mm
- # round core dill spigot RCM -- 1.3kg/piece -- hight 285mm