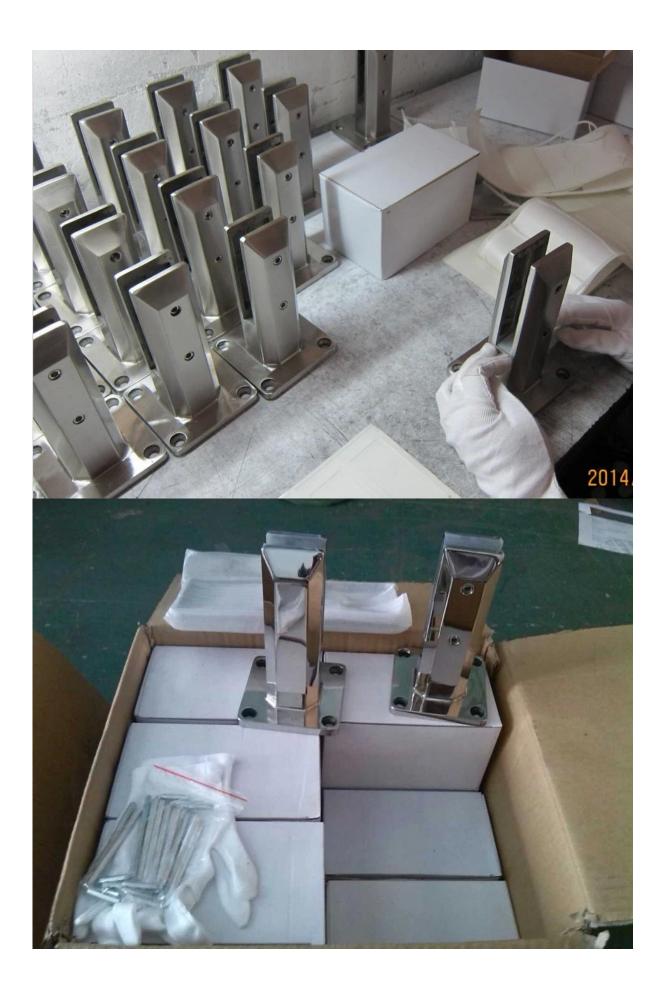

## Packaging & Delivery

- --One pc into one plastic bag, then into one box. 20 pcs into one carton.
- --Shipping option: by sea(10-15 days)/by air(3-5 days)

Factory & Certification

www.launch-china.cn

Need a quote or any questions, please leave a message.