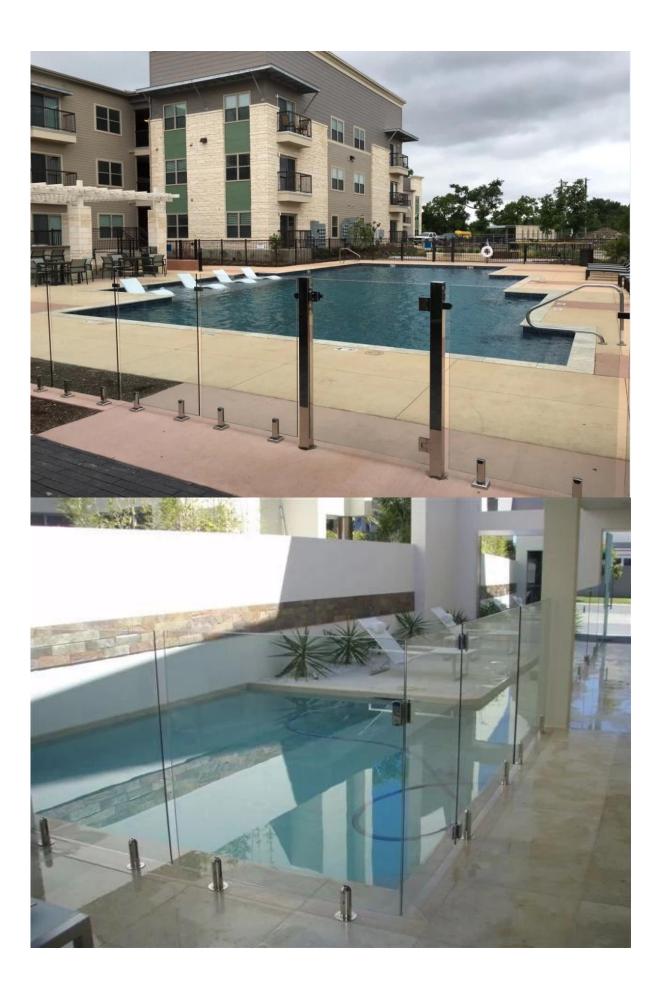

## Description

- --Material: stainless steel 316, 316L, passivation treatment(same effect as duplex 2205)
- --For glass thickness: 10-13.52mm (We also provide glass spigot for 15-16mm glass)
- --Application: safe crystal clear pool spigot fence, balcony frameless spigot railing, deck glass railing, garden stainless steel fencing, backyard stainless steel railing, staircase glass balustrade
- --For both commerical and modern house home design
- --For both wholesale and retail (We are factory)
- --Sample is always available
- --Have passed strength test

### mirror finish

satin finish

Project photos

associated products: glass door latch, glass door hinge, slot handrail tube

For more glass balustrade inspriation, go **HERE** 