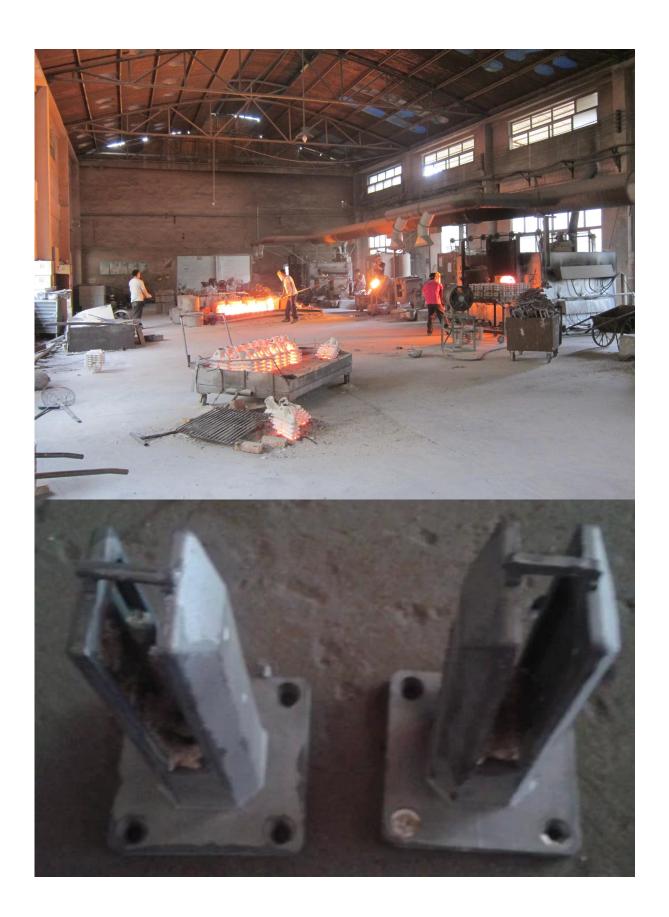

## Strength test report

#### Results Summary

(For details of individual tests, refer to the tables on the following pages.)

| ID       | Item/Heat No. | Dimensions/Type/Details                                 | Finish | Overall<br>Assessment |
|----------|---------------|---------------------------------------------------------|--------|-----------------------|
| 14117/01 | SSBM316       | 180mm High, 50mm Square, Base Plate 316 Stainless steel | 316L   | COMPLIES              |

#### Remarks

After completion of the testing, the spigot was found to be in sound condition with no breakage, tearing or signs of fracture and no looseness of the fixings.