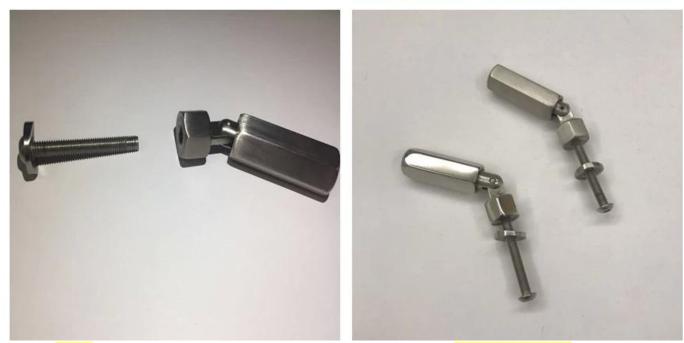

### Picture Stainless Steel Rod Turnbuckle Brackets Cable Tensioner Outdoor Stair or Boat Railing Pillar Handrail Accessories

Model **T801**, stainless steel cable tensioner for diameter **3mm and 4mm** cable:

Model **T802**, stainless steel cable tensioner for diameter **5mm and 6mm** cable:

Model **T807A**, stainless steel cable tensioner for diameter **3mm** cable: