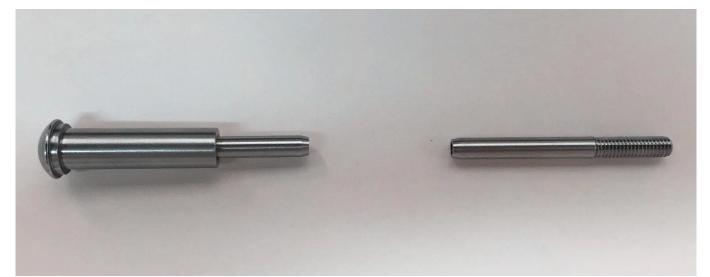

### Picture Stainless Steel Rod Turnbuckle Brackets Cable Tensioner Outdoor Stair or Boat Railing Pillar Handrail Accessories

Model **T801**, stainless steel cable tensioner for diameter **3mm and 4mm** cable:

Model **T802**, stainless steel cable tensioner for diameter **5mm and 6mm** cable:

Model **T807A**, stainless steel cable tensioner for diameter **3mm** cable: