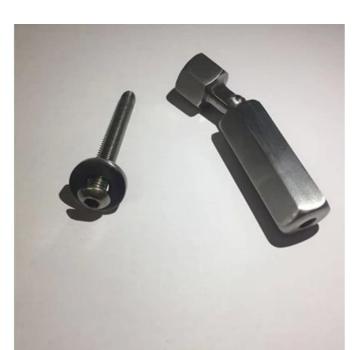

### Picture Stainless Steel Rod Turnbuckle Brackets Cable Tensioner Outdoor Stair or Boat Railing Pillar Handrail Accessories

Model **T801**, stainless steel cable tensioner for diameter **3mm and 4mm** cable:

Model **T802**, stainless steel cable tensioner for diameter **5mm and 6mm** cable:

Model **T807A**, stainless steel cable tensioner for diameter **3mm** cable: