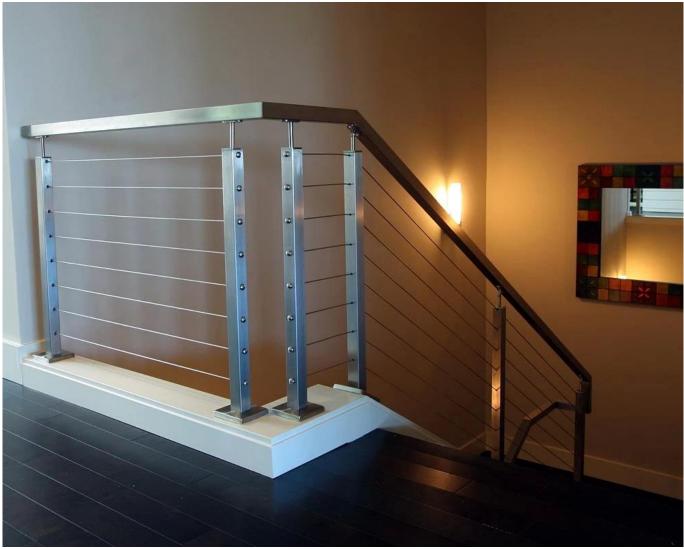

## **Project Photos:**

These can be used for a variety of applications. Sailboats and yachts, cable railings and shade sails.

- 1) Material: 316 stainless steel or 304 stainless steel
- 2) Surface finish: mirror polished or satin finish
- 3) Standard: metric and UNF