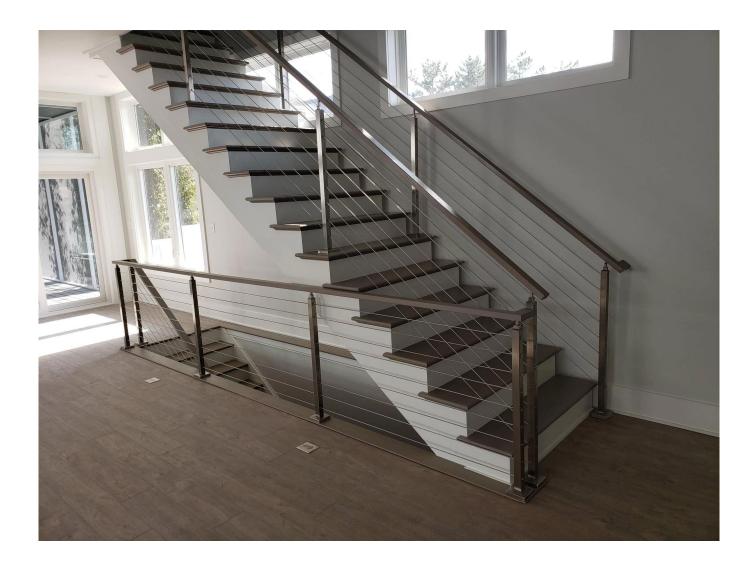

## **Project Photos:**

These can be used for a variety of applications. Sailboats and yachts, cable railings and shade sails.

- 1) Material: 316 stainless steel or 304 stainless steel
- 2) Surface finish: mirror polished or satin finish
- 3) Standard: metric and UNF