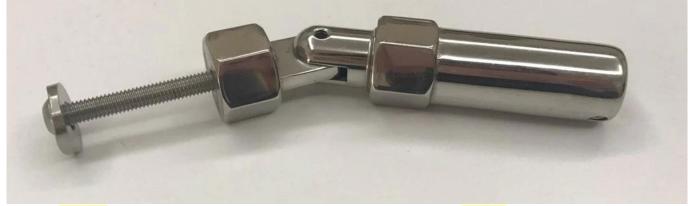

### Picture Stainless Steel Rod Turnbuckle Brackets Cable Tensioner Outdoor Stair or Boat Railing Pillar Handrail Accessories

Model **T801**, stainless steel cable tensioner for diameter **3mm and 4mm** cable:

Model **T802**, stainless steel cable tensioner for diameter **5mm and 6mm** cable:

Model **T807A**, stainless steel cable tensioner for diameter **3mm** cable: