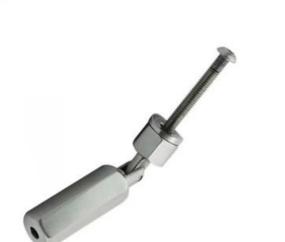

Model **T801**, stainless steel cable tensioner for diameter **3mm and 4mm** cable:

Model **T802**, stainless steel cable tensioner for diameter **5mm and 6mm** cable:

Model **T807A**, stainless steel cable tensioner for diameter **3mm** cable: