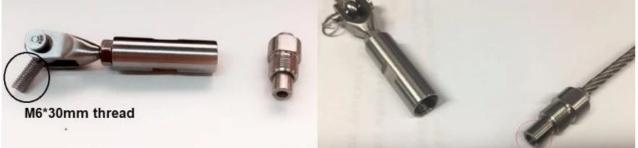

Model <mark>T803</mark>, Swageless design stainless steel cable tensioner for diameter <mark>4mm and 5mm</mark> cable:

Model T804, Swage design stainless steel cable tensioner for diameter 5mm and 6m m cable:

Model **T801**, stainless steel cable tensioner for diameter **3mm and 4mm** cable:

Model **T802**, stainless steel cable tensioner for diameter **5mm and 6mm** cable:

Model **T807A**, stainless steel cable tensioner for diameter **3mm** cable: