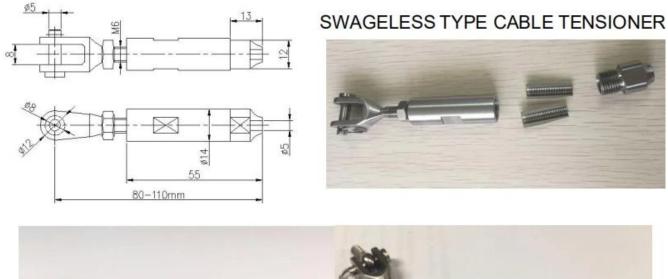

### Picture Stainless Steel Rod Turnbuckle Brackets Cable Tensioner Outdoor Stair or Boat Railing Pillar Handrail Accessories

Model <mark>T803</mark>, Swageless design stainless steel cable tensioner for diameter <mark>4mm and 5mm</mark> cable:

Model T804, Swage design stainless steel cable tensioner for diameter 5mm and 6m m cable: