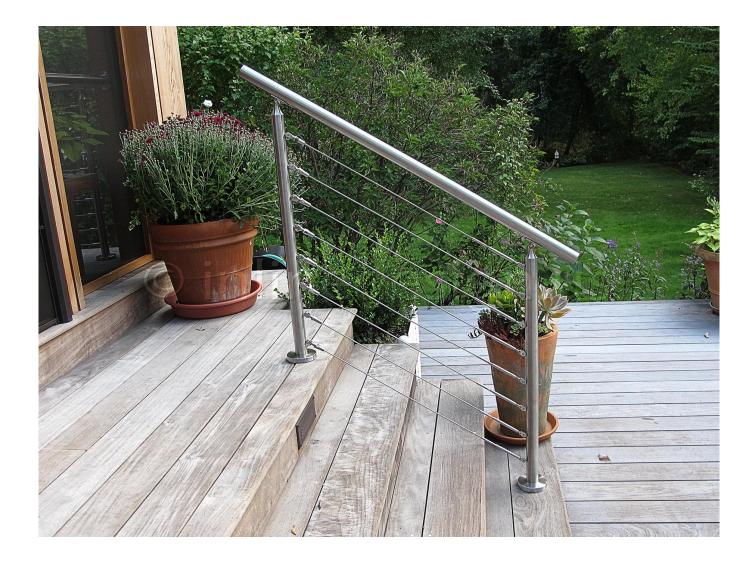

## **Project Photos:**

These can be used for a variety of applications. Sailboats and yachts, cable railings and shade sails.

- 1) Material: 316 stainless steel or 304 stainless steel
- 2) Surface finish: mirror polished or satin finish
- 3) Standard: metric and UNF