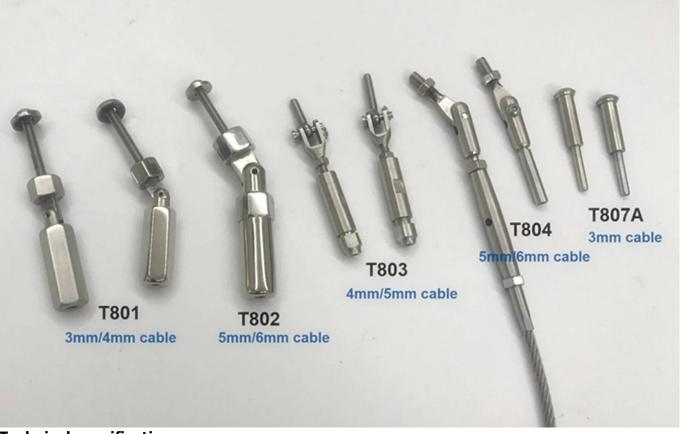

### Picture Stainless Steel Rod Turnbuckle Brackets Cable Tensioner Outdoor Stair or Boat Railing Pillar Handrail Accessories

Model <mark>T803</mark>, Swageless design stainless steel cable tensioner for diameter <mark>4mm and 5mm</mark> cable:

Model T804, Swage design stainless steel cable tensioner for diameter 5mm and 6m m cable:

Model **T801**, stainless steel cable tensioner for diameter **3mm and 4mm** cable:

Model **T802**, stainless steel cable tensioner for diameter **5mm and 6mm** cable:

Model **T807A**, stainless steel cable tensioner for diameter **3mm** cable: