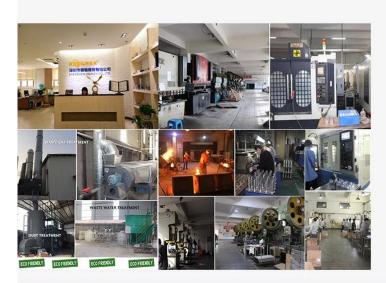

# ABOUT US

Shenzhen Launch Co., Ltd was established in 2004, located at Nanshan District, Shenzhen, and one hour by car from Hongkong International Airport. Our main products are high-grade building materials including stainless steel balustrade post, staircase handrail, balcony guardrail, swimming pool fence and other high-grade building materials. All the products are designed strictly according to the high-end market requirements. We have our own factory in Tangxia Town, Dongguan,with more than 50 sets of various precision equipments , such as CNC lathe, milling machine, punching machine, pipe cutter, argon welder, drilling machine, polisher, etc. which can provide customers with complete product processing services.