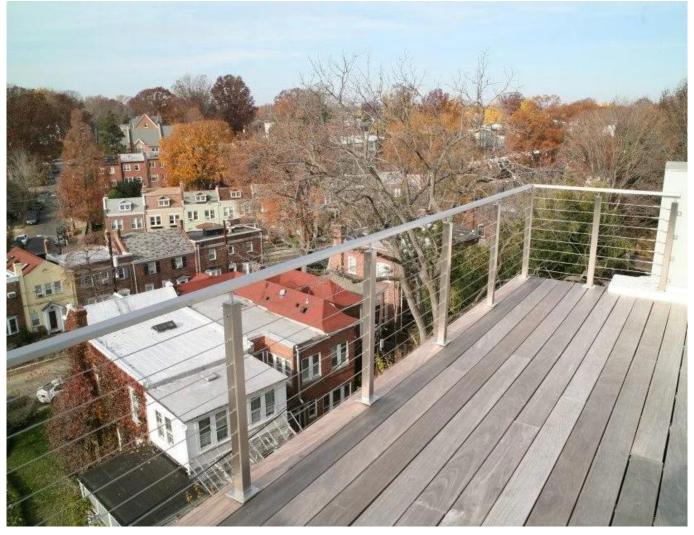

## **Project Photos:**

These can be used for a variety of applications. Sailboats and yachts, cable railings and shade sails.

- 1) Material: 316 stainless steel or 304 stainless steel
- 2) Surface finish: mirror polished or satin finish
- 3) Standard: metric and UNF