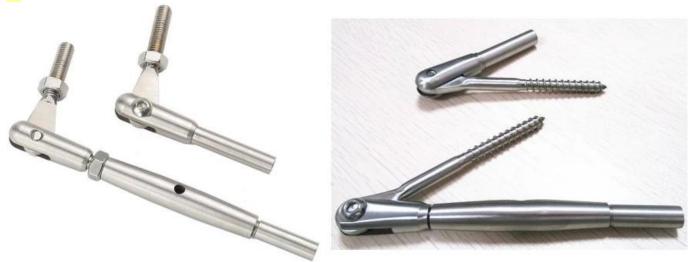

Model **T801**, stainless steel cable tensioner for diameter **3mm and 4mm** cable:

Model **T802**, stainless steel cable tensioner for diameter **5mm and 6mm** cable:

Model **T807A**, stainless steel cable tensioner for diameter **3mm** cable: