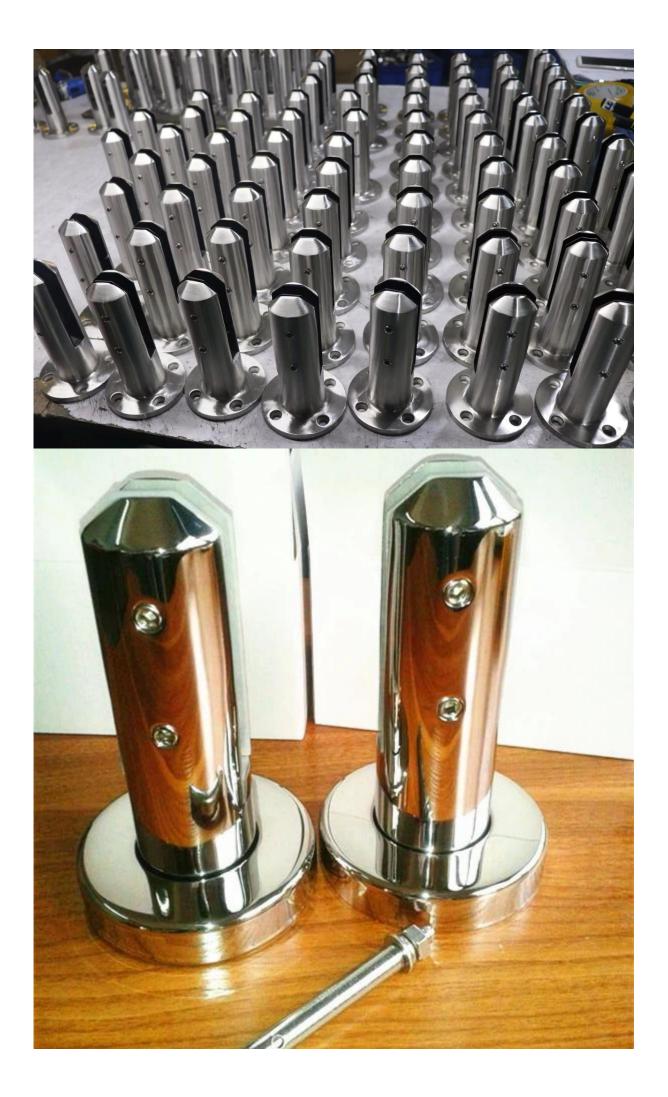

- Satin brushed matt surface treatment

- Mirror polished bright surface treatment

More photos: