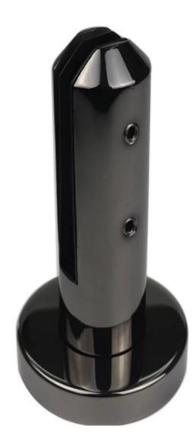

## **Product Description**

- 1. Grade: SUS316, SUS316L, DUPLEX2205
- 2. Glass thickness: 10mm 13.52mm
- 3. Finish: Satin or mirror polished
- 4. Certification: ISO9001, CCC

Product Name: Glass balustrades spigots, stainless steel glass pool fence spigot Material: stainless steel Model number: RBM Mounted: Flooring Application: Frameless Fencing & Balustrade Products Show

- Satin brushed matt surface treatment



- Mirror polished bright surface treatment



More photos:



## Packing:



Technical Drawing:



More colors available:

## **Black Polished**

## Gold polished







Packing & Delivery Packing Details :

- 1. Each spigot is wrapped with plastic film and air bag, and then put in a carton.
- 2. 100 spigots are packed in one bog plywood case.
- 3. Also can be packed as clients' requirements.

Delivery Details : 10-15 workdays after payment.

**Our Certifications** 



Contact Eve Chow Email: sales03@launch-china.cn HP/WhatsApp/WeChat: +8613686807796