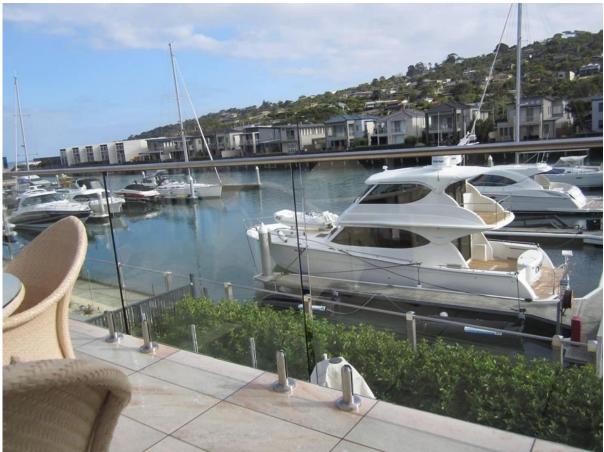

## **Product Description**

- 1. Grade: SUS316, SUS316L, DUPLEX2205
- 2. Glass thickness: 10mm 13.52mm
- 3. Finish: Satin or mirror polished
- 4. Certification: ISO9001, CCC

Product Name: Glass balustrades spigots, stainless steel glass pool fence spigot Material: stainless steel Model number: RBM Mounted: Flooring Application: Frameless Fencing & Balustrade Products Show