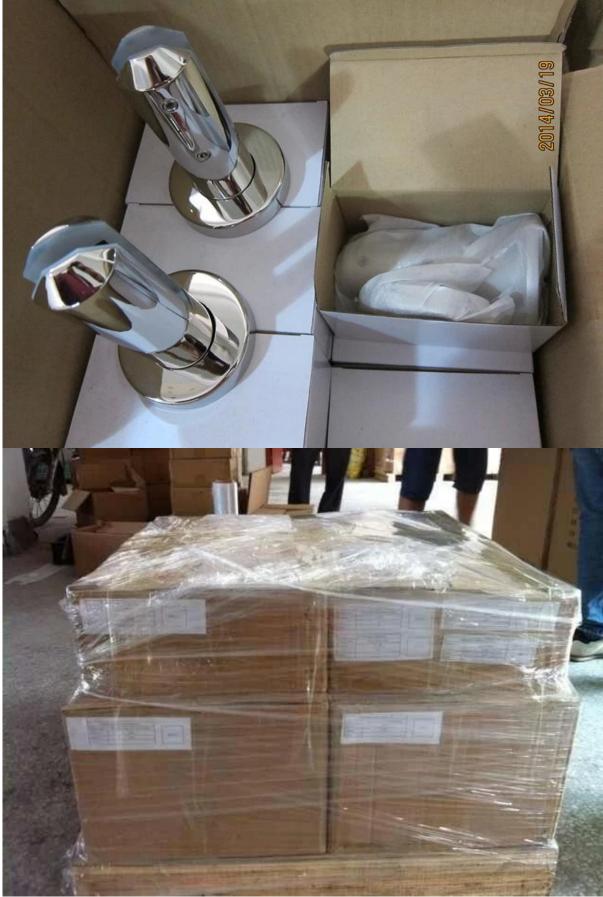

## Packing:

Technical Drawing:

More colors available:

## Gold polished

Packing & Delivery Packing Details :

- 1. Each spigot is wrapped with plastic film and air bag, and then put in a carton.
- 2. 100 spigots are packed in one bog plywood case.
- 3. Also can be packed as clients' requirements.