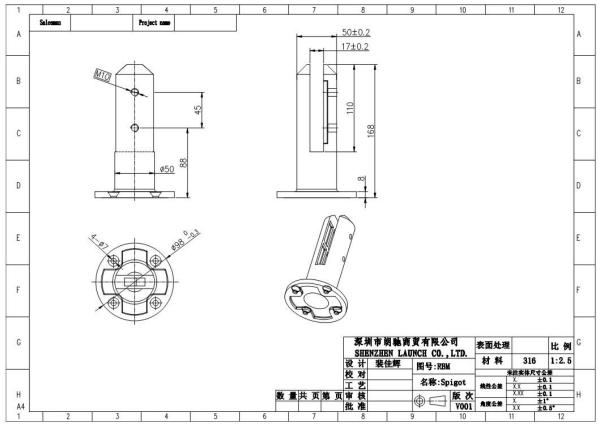

## **Product Description**

- 1. Grade: SUS316, SUS316L, DUPLEX2205
- 2. Glass thickness: 10mm 13.52mm
- 3. Finish: Satin or mirror polished
- 4. Certification: ISO9001, CCC

Product Name: Glass balustrades spigots, stainless steel glass pool fence spigot Material: stainless steel Model number: RBM Mounted: Flooring Application: Frameless Fencing & Balustrade Products Show

- Satin brushed matt surface treatment



- Mirror polished bright surface treatment



More photos:



## Packing:



Technical Drawing:



More colors available:

## **Black Polished**

## Gold polished







Packing & Delivery Packing Details :

- 1. Each spigot is wrapped with plastic film and air bag, and then put in a carton.
- 2. 100 spigots are packed in one bog plywood case.
- 3. Also can be packed as clients' requirements.

Delivery Details : 10-15 workdays after payment.

**Our Certifications** 



Contact Eve Chow Email: sales03@launch-china.cn HP/WhatsApp/WeChat: +8613686807796