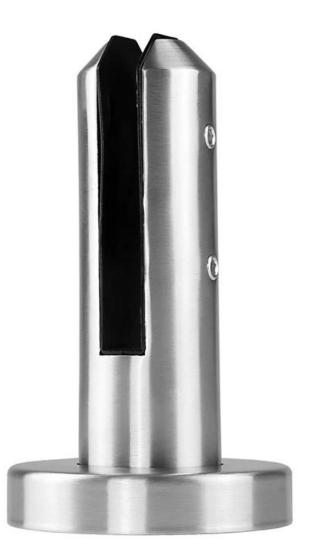

## **Product Description**

- 1. Grade: SUS316, SUS316L, DUPLEX2205
- 2. Glass thickness: 10mm 13.52mm
- 3. Finish: Satin or mirror polished
- 4. Certification: ISO9001, CCC

Product Name: Glass balustrades spigots, stainless steel glass pool fence spigot Material: stainless steel Model number: RBM Mounted: Flooring Application: Frameless Fencing & Balustrade Products Show

- Satin brushed matt surface treatment

- Mirror polished bright surface treatment

More photos: