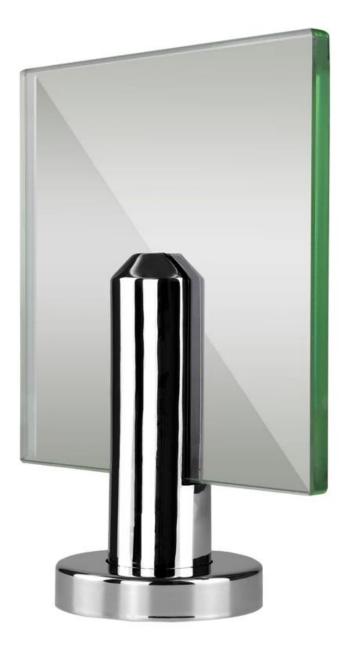

## **Product Description**

- 1. Grade: SUS316, SUS316L, DUPLEX2205
- 2. Glass thickness: 10mm 13.52mm
- 3. Finish: Satin or mirror polished
- 4. Certification: ISO9001, CCC

Product Name: Glass balustrades spigots, stainless steel glass pool fence spigot Material: stainless steel Model number: RBM Mounted: Flooring Application: Frameless Fencing & Balustrade Products Show

- Satin brushed matt surface treatment

- Mirror polished bright surface treatment

More photos: