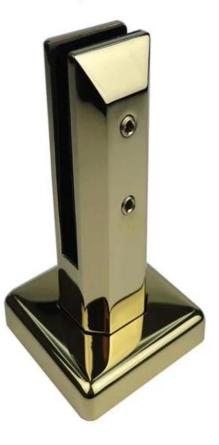

## Gold polished

Packing & Delivery Packing Details :

- 1. Each spigot is wrapped with plastic film and air bag, and then put in a carton.
- 2. 100 spigots are packed in one bog plywood case.
- 3. Also can be packed as clients' requirements.