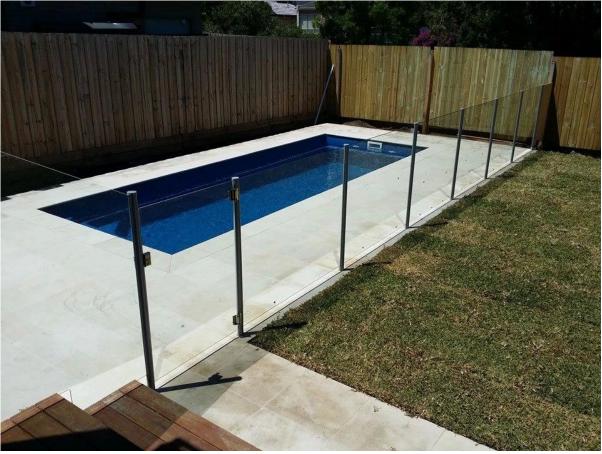

Powder coating aluminum post infill with tempered glass for balcony railing designs

glass to round post hinge

www.launch-china.cn

glass to round post latch