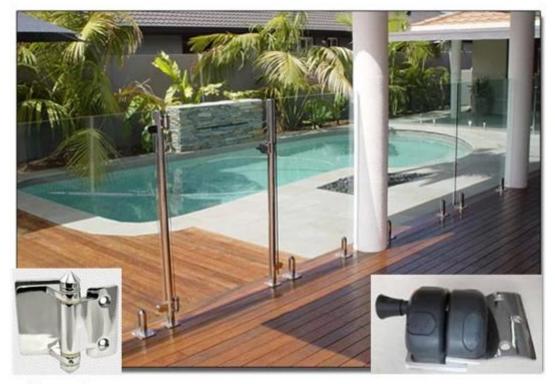

Powder coating aluminum post infill with tempered glass for balcony railing designs

glass to round post hinge

www.launch-china.cn

glass to round post latch

## Glass latch link:

stainless <u>steel heavy duty latch</u>, <u>spring loaded glass gate latch</u>, <u>pool fence gate latch</u>

## Glass hinge link:

marine greade glass to round post hinge, spring loeaded glass hinge, heavy duty stainless steel hinge