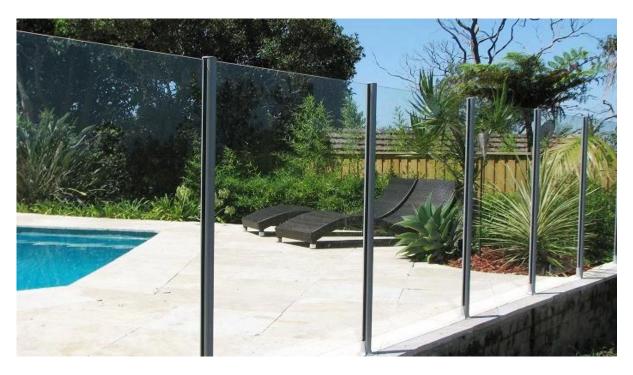

Powder coating aluminum post infill with tempered glass for balcony railing designs

glass to round post hinge

www.launch-china.cn

glass to round post latch