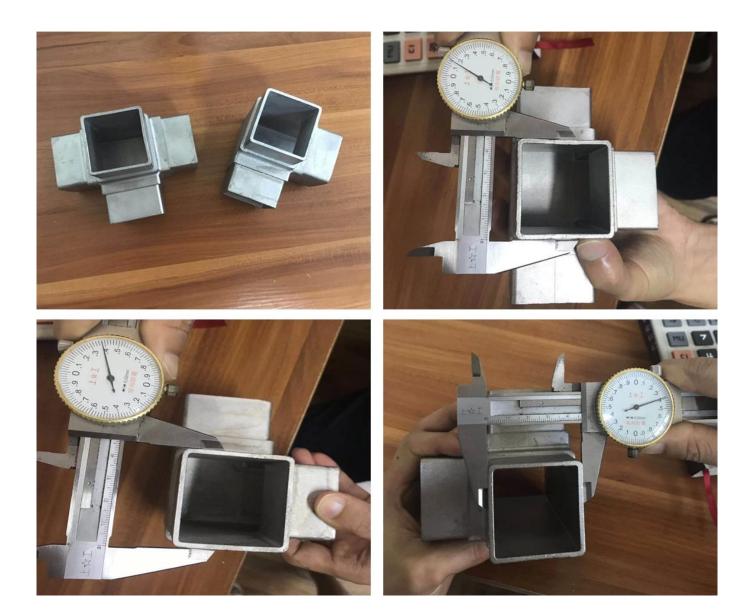

#### **Product Models:**

For use with 40\*40\*1.5(mm) tubes

S401

**S402** 

**S403** 

S404 For use with 50\*50\*2(mm) tubes:

S405

| 2 way tube connector  | For tube dimensions | Model        |
|-----------------------|---------------------|--------------|
| 2-way tube connector  |                     | S400         |
|                       | 40×20×1.5(mm)       | S400<br>S401 |
|                       | 40×40×1.5(mm)       | S401<br>S501 |
|                       | 50×50×1.5(mm)       |              |
|                       | 51×51×3.2(mm)       | S511         |
|                       |                     |              |
|                       |                     |              |
|                       |                     |              |
|                       |                     |              |
| 2 way tuba connector  | For tube dimensione | Madal        |
| 3-way tube connector  | For tube dimensions | Model        |
|                       | 40×40×1.5(mm)       | S402         |
|                       | 51×51×3.2(mm)       | S512         |
| N/2 -                 |                     |              |
|                       |                     |              |
|                       |                     |              |
|                       |                     |              |
|                       |                     |              |
|                       |                     |              |
| 3 way tube connector  | For tube dimensions | Model        |
| 3-way tube connector  |                     | S303         |
|                       | 30×30×1.5(mm)       | S303<br>S403 |
|                       | 40×40×1.5(mm)       | S403<br>S503 |
|                       | 50×50×2.0(mm)       | S503<br>S513 |
|                       | 51×51×3.2(mm)       | 3013         |
|                       |                     |              |
|                       |                     |              |
|                       |                     |              |
|                       |                     |              |
|                       |                     |              |
| 4-way tube connector  | For tube dimensions | Model        |
| T-way lube connector  | 40×40×1.5(mm)       | S404         |
|                       | 50×50×2.0(mm)       | S504         |
|                       | 51×51×3.2(mm)       | S514         |
|                       | J1^J1^J.2(IIIII)    | 0014         |
|                       |                     |              |
|                       |                     |              |
|                       |                     |              |
|                       |                     |              |
|                       |                     |              |
| 4-way tube connector  | For tube dimensions | Model        |
| , way table connector | 40×40×1.5(mm)       | S405         |
| -                     |                     | 0100         |
|                       |                     |              |
|                       |                     |              |
|                       |                     |              |
|                       |                     |              |
|                       |                     |              |
|                       |                     |              |
| L                     |                     | I            |