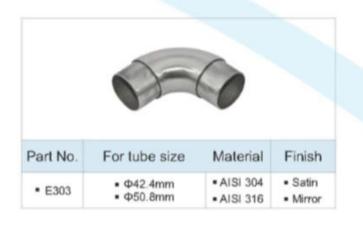

# **Project Photos:**

Round Type Stainless Steel Pipe Corner Connector / Pipe Elbow:

|             |               | /              |        |  |
|-------------|---------------|----------------|--------|--|
| and a state |               |                |        |  |
|             | 10.21         | A day to a day | Finish |  |
| Part No.    | For tube size | Material       | Finish |  |

| Part No. For tube size Material Finish |           |                              |                           |  |
|----------------------------------------|-----------|------------------------------|---------------------------|--|
|                                        | • Φ42.4mm | <ul> <li>AISI 304</li> </ul> | <ul> <li>Satin</li> </ul> |  |