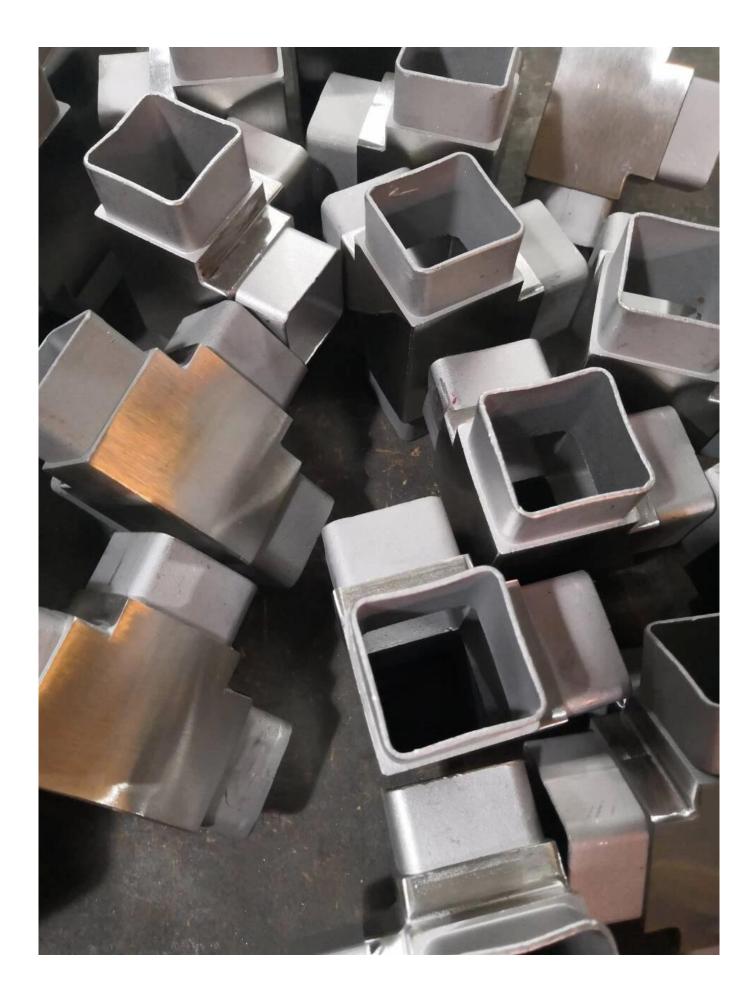

#### **Product Models:**

For use with 40\*40\*1.5(mm) tubes

S401

**S402** 

**S403** 

S404 For use with 50\*50\*2(mm) tubes:

S405

| 2 way tube connector  | For tube dimensions | Model        |
|-----------------------|---------------------|--------------|
| 2-way tube connector  |                     | S400         |
|                       | 40×20×1.5(mm)       | S400<br>S401 |
|                       | 40×40×1.5(mm)       | S401<br>S501 |
|                       | 50×50×1.5(mm)       |              |
|                       | 51×51×3.2(mm)       | S511         |
|                       |                     |              |
|                       |                     |              |
|                       |                     |              |
|                       |                     |              |
| 2 way tuba connector  | For tube dimensione | Madal        |
| 3-way tube connector  | For tube dimensions | Model        |
|                       | 40×40×1.5(mm)       | S402         |
|                       | 51×51×3.2(mm)       | S512         |
| N/2 -                 |                     |              |
|                       |                     |              |
|                       |                     |              |
|                       |                     |              |
|                       |                     |              |
|                       |                     |              |
| 3 way tube connector  | For tube dimensions | Model        |
| 3-way tube connector  |                     | S303         |
|                       | 30×30×1.5(mm)       | S303<br>S403 |
|                       | 40×40×1.5(mm)       | S403<br>S503 |
|                       | 50×50×2.0(mm)       | S503<br>S513 |
|                       | 51×51×3.2(mm)       | 3013         |
|                       |                     |              |
|                       |                     |              |
|                       |                     |              |
|                       |                     |              |
|                       |                     |              |
| 4-way tube connector  | For tube dimensions | Model        |
| T-way lube connector  | 40×40×1.5(mm)       | S404         |
|                       | 50×50×2.0(mm)       | S504         |
|                       | 51×51×3.2(mm)       | S514         |
|                       | J1^J1^J.2(IIIII)    | 0014         |
|                       |                     |              |
|                       |                     |              |
|                       |                     |              |
|                       |                     |              |
|                       |                     |              |
| 4-way tube connector  | For tube dimensions | Model        |
| , way table connector | 40×40×1.5(mm)       | S405         |
| -                     |                     | 0100         |
|                       |                     |              |
|                       |                     |              |
|                       |                     |              |
|                       |                     |              |
|                       |                     |              |
|                       |                     |              |
| L                     |                     | I            |