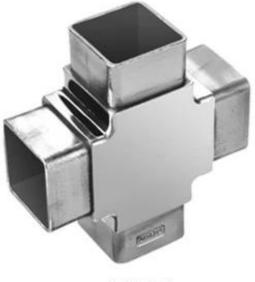

#### **Product Models:**

For use with 40\*40\*1.5(mm) tubes

S401

**S402** 

**S403** 

S404 For use with 50\*50\*2(mm) tubes:

S405

| 2 way tube connector  | For tube dimensions | Model        |
|-----------------------|---------------------|--------------|
| 2-way tube connector  |                     | S400         |
|                       | 40×20×1.5(mm)       | S400<br>S401 |
|                       | 40×40×1.5(mm)       | S401<br>S501 |
|                       | 50×50×1.5(mm)       |              |
|                       | 51×51×3.2(mm)       | S511         |
|                       |                     |              |
|                       |                     |              |
|                       |                     |              |
|                       |                     |              |
| 2 way tuba connector  | For tube dimensione | Madal        |
| 3-way tube connector  | For tube dimensions | Model        |
|                       | 40×40×1.5(mm)       | S402         |
|                       | 51×51×3.2(mm)       | S512         |
| N/2 -                 |                     |              |
|                       |                     |              |
|                       |                     |              |
|                       |                     |              |
|                       |                     |              |
|                       |                     |              |
| 3 way tube connector  | For tube dimensions | Model        |
| 3-way tube connector  |                     | S303         |
|                       | 30×30×1.5(mm)       | S303<br>S403 |
|                       | 40×40×1.5(mm)       | S403<br>S503 |
|                       | 50×50×2.0(mm)       | S503<br>S513 |
|                       | 51×51×3.2(mm)       | 3013         |
|                       |                     |              |
|                       |                     |              |
|                       |                     |              |
|                       |                     |              |
|                       |                     |              |
| 4-way tube connector  | For tube dimensions | Model        |
| T-way lube connector  | 40×40×1.5(mm)       | S404         |
|                       | 50×50×2.0(mm)       | S504         |
|                       | 51×51×3.2(mm)       | S514         |
|                       | J1^J1^J.2(IIIII)    | 0014         |
|                       |                     |              |
|                       |                     |              |
|                       |                     |              |
|                       |                     |              |
|                       |                     |              |
| 4-way tube connector  | For tube dimensions | Model        |
| , way table connector | 40×40×1.5(mm)       | S405         |
| -                     |                     | 0100         |
|                       |                     |              |
|                       |                     |              |
|                       |                     |              |
|                       |                     |              |
|                       |                     |              |
|                       |                     |              |
| L                     |                     | I            |