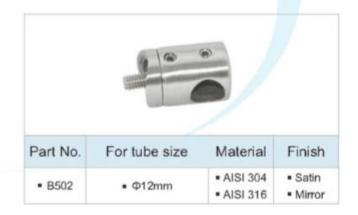

|          | 3             | 1 mar    |        |  |
|----------|---------------|----------|--------|--|
| Har      |               |          |        |  |
|          |               |          |        |  |
| Part No. | For tube size | Material | Finish |  |

| Part No. | For tube size | Material              | Finish                                 |
|----------|---------------|-----------------------|----------------------------------------|
| • E307   | • <b>Φ</b> 43 | AISI 304     AISI 316 | <ul><li>Satin</li><li>Mirror</li></ul> |