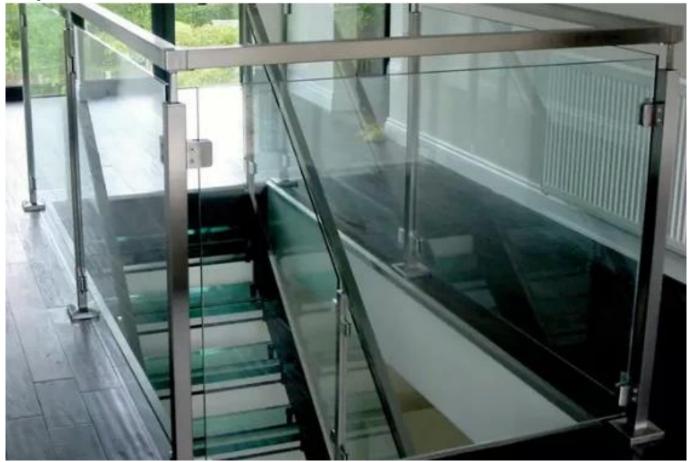

# **Project Photos:**

Round Type Stainless Steel Pipe Corner Connector / Pipe Elbow:

|             |               | /              |        |  |
|-------------|---------------|----------------|--------|--|
| and a state |               |                |        |  |
|             | 10.21         | A day to a day | Finish |  |
| Part No.    | For tube size | Material       | Finish |  |