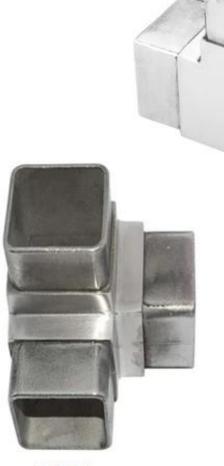

#### **Product Models:**

For use with 40\*40\*1.5(mm) tubes

S401

**S402** 

**S403** 

S404 For use with 50\*50\*2(mm) tubes:

S405

| 2 way tube connector  | For tube dimensions | Model        |
|-----------------------|---------------------|--------------|
| 2-way tube connector  |                     | S400         |
|                       | 40×20×1.5(mm)       | S400<br>S401 |
|                       | 40×40×1.5(mm)       | S401<br>S501 |
|                       | 50×50×1.5(mm)       |              |
|                       | 51×51×3.2(mm)       | S511         |
|                       |                     |              |
|                       |                     |              |
|                       |                     |              |
|                       |                     |              |
| 2 way tuba connector  | For tube dimensione | Madal        |
| 3-way tube connector  | For tube dimensions | Model        |
|                       | 40×40×1.5(mm)       | S402         |
|                       | 51×51×3.2(mm)       | S512         |
| N/2 -                 |                     |              |
|                       |                     |              |
|                       |                     |              |
|                       |                     |              |
|                       |                     |              |
|                       |                     |              |
| 3 way tube connector  | For tube dimensions | Model        |
| 3-way tube connector  |                     | S303         |
|                       | 30×30×1.5(mm)       | S303<br>S403 |
|                       | 40×40×1.5(mm)       | S403<br>S503 |
|                       | 50×50×2.0(mm)       | S503<br>S513 |
|                       | 51×51×3.2(mm)       | 3013         |
|                       |                     |              |
|                       |                     |              |
|                       |                     |              |
|                       |                     |              |
|                       |                     |              |
| 4-way tube connector  | For tube dimensions | Model        |
| T-way lube connector  | 40×40×1.5(mm)       | S404         |
|                       | 50×50×2.0(mm)       | S504         |
|                       | 51×51×3.2(mm)       | S514         |
|                       | J1^J1^J.2(IIIII)    | 0014         |
|                       |                     |              |
|                       |                     |              |
|                       |                     |              |
|                       |                     |              |
|                       |                     |              |
| 4-way tube connector  | For tube dimensions | Model        |
| , way table connector | 40×40×1.5(mm)       | S405         |
| -                     |                     | 0100         |
|                       |                     |              |
|                       |                     |              |
|                       |                     |              |
|                       |                     |              |
|                       |                     |              |
|                       |                     |              |
| L                     |                     | I            |