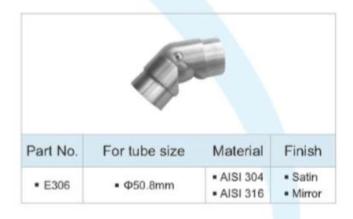

|          | 3             | 1 mar    |        |  |
|----------|---------------|----------|--------|--|
| Har      |               |          |        |  |
|          |               |          |        |  |
| Part No. | For tube size | Material | Finish |  |

| Part No. | For tube size | Material              | Finish                                 |
|----------|---------------|-----------------------|----------------------------------------|
| • E307   | • <b>Φ</b> 43 | AISI 304     AISI 316 | <ul><li>Satin</li><li>Mirror</li></ul> |