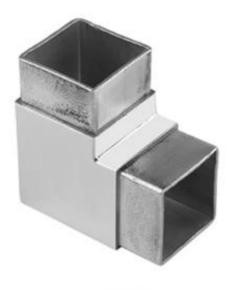

#### **Product Models:**

For use with 40\*40\*1.5(mm) tubes

S401

**S402** 

**S403** 

S404 For use with 50\*50\*2(mm) tubes:

S405

| 2 way tube connector  | For tube dimensions | Model        |
|-----------------------|---------------------|--------------|
| 2-way tube connector  |                     | S400         |
|                       | 40×20×1.5(mm)       | S400<br>S401 |
|                       | 40×40×1.5(mm)       | S401<br>S501 |
|                       | 50×50×1.5(mm)       |              |
|                       | 51×51×3.2(mm)       | S511         |
|                       |                     |              |
|                       |                     |              |
|                       |                     |              |
|                       |                     |              |
| 2 way tuba connector  | For tube dimensione | Madal        |
| 3-way tube connector  | For tube dimensions | Model        |
|                       | 40×40×1.5(mm)       | S402         |
|                       | 51×51×3.2(mm)       | S512         |
| N/2 -                 |                     |              |
|                       |                     |              |
|                       |                     |              |
|                       |                     |              |
|                       |                     |              |
|                       |                     |              |
| 3 way tube connector  | For tube dimensions | Model        |
| 3-way tube connector  |                     | S303         |
|                       | 30×30×1.5(mm)       | S303<br>S403 |
|                       | 40×40×1.5(mm)       | S403<br>S503 |
|                       | 50×50×2.0(mm)       | S503<br>S513 |
|                       | 51×51×3.2(mm)       | 3013         |
|                       |                     |              |
|                       |                     |              |
|                       |                     |              |
|                       |                     |              |
|                       |                     |              |
| 4-way tube connector  | For tube dimensions | Model        |
| T-way lube connector  | 40×40×1.5(mm)       | S404         |
|                       | 50×50×2.0(mm)       | S504         |
|                       | 51×51×3.2(mm)       | S514         |
|                       | J1^J1^J.2(IIIII)    | 0014         |
|                       |                     |              |
|                       |                     |              |
|                       |                     |              |
|                       |                     |              |
|                       |                     |              |
| 4-way tube connector  | For tube dimensions | Model        |
| , way table connector | 40×40×1.5(mm)       | S405         |
| -                     |                     | 0100         |
|                       |                     |              |
|                       |                     |              |
|                       |                     |              |
|                       |                     |              |
|                       |                     |              |
|                       |                     |              |
| L                     |                     | I            |