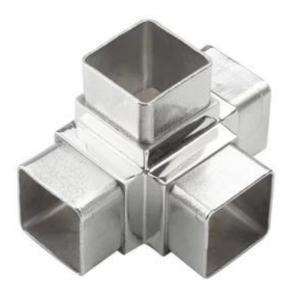

#### **Product Models:**

For use with 40\*40\*1.5(mm) tubes

S401

**S402** 

**S403** 

S404 For use with 50\*50\*2(mm) tubes:

S405

| 2 way tube connector  | For tube dimensions | Model        |
|-----------------------|---------------------|--------------|
| 2-way tube connector  |                     | S400         |
|                       | 40×20×1.5(mm)       | S400<br>S401 |
|                       | 40×40×1.5(mm)       | S401<br>S501 |
|                       | 50×50×1.5(mm)       |              |
|                       | 51×51×3.2(mm)       | S511         |
|                       |                     |              |
|                       |                     |              |
|                       |                     |              |
|                       |                     |              |
| 2 way tuba connector  | For tube dimensione | Madal        |
| 3-way tube connector  | For tube dimensions | Model        |
|                       | 40×40×1.5(mm)       | S402         |
|                       | 51×51×3.2(mm)       | S512         |
| N/2 -                 |                     |              |
|                       |                     |              |
|                       |                     |              |
|                       |                     |              |
|                       |                     |              |
|                       |                     |              |
| 3 way tube connector  | For tube dimensions | Model        |
| 3-way tube connector  |                     | S303         |
|                       | 30×30×1.5(mm)       | S303<br>S403 |
|                       | 40×40×1.5(mm)       | S403<br>S503 |
|                       | 50×50×2.0(mm)       | S503<br>S513 |
|                       | 51×51×3.2(mm)       | 3013         |
|                       |                     |              |
|                       |                     |              |
|                       |                     |              |
|                       |                     |              |
|                       |                     |              |
| 4-way tube connector  | For tube dimensions | Model        |
| T-way lube connector  | 40×40×1.5(mm)       | S404         |
|                       | 50×50×2.0(mm)       | S504         |
|                       | 51×51×3.2(mm)       | S514         |
|                       | J1^J1^J.2(IIIII)    | 0014         |
|                       |                     |              |
|                       |                     |              |
|                       |                     |              |
|                       |                     |              |
|                       |                     |              |
| 4-way tube connector  | For tube dimensions | Model        |
| , way table connector | 40×40×1.5(mm)       | S405         |
| -                     |                     | 0100         |
|                       |                     |              |
|                       |                     |              |
|                       |                     |              |
|                       |                     |              |
|                       |                     |              |
|                       |                     |              |
| L                     |                     | I            |