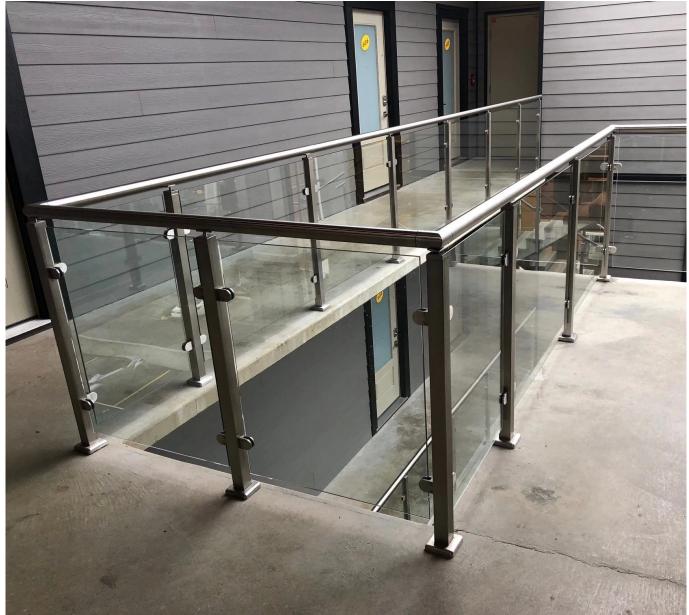

# **Project Photos:**

Round Type Stainless Steel Pipe Corner Connector / Pipe Elbow:

|             |               | /              |        |  |
|-------------|---------------|----------------|--------|--|
| and a state |               |                |        |  |
|             | 10.21         | A day to a day | Finish |  |
| Part No.    | For tube size | Material       | Finish |  |