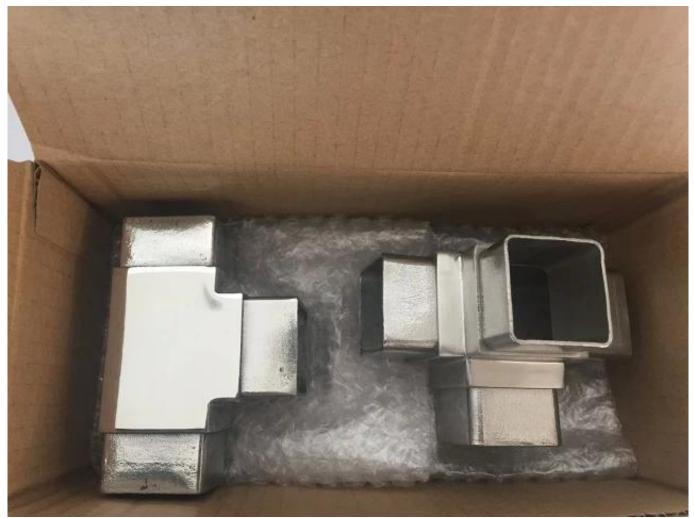

### **Specifications:**

| Precision Casting Long Life Satin Polish Stainless Steel Square Tube<br>Connector 50mm For Building Use |
|---------------------------------------------------------------------------------------------------------|
| Stainless steel 304/316/316L                                                                            |
| 40mm/50mm                                                                                               |
| 1.5mm/2mm                                                                                               |
| 1pc in 1 PP Bag + Inner White Box + Cardboard Box + Pallet                                              |
| 1-3 PCS for free, Freight collect                                                                       |
| 10-20 workdays depends on order quantity                                                                |
| 10 pieces                                                                                               |
| General T/T 30% deposit, balance against BL copy                                                        |
|                                                                                                         |

#### Delivery & Packaging

--Delivery: 3-5 days by air. 10-15 days by sea

--Packing: one piece into one plastic bag, 3 pieces into one box.

--Regular lead time: 3-5 days if goods are in stock. 15-20 days if goods are not in stock. ( It depents on quantity)