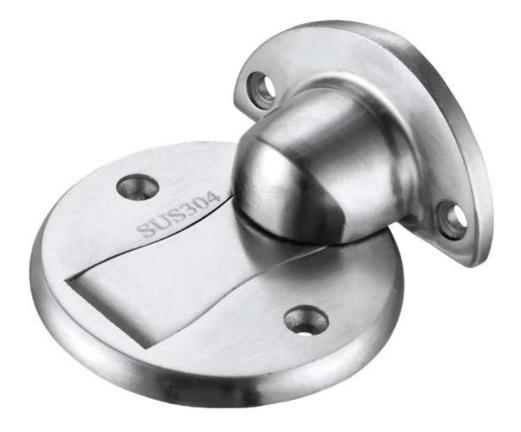

Shenzhen Launch provide factory direct CNC manchining and OEM design. Precise tolerance:  $\pm 0.01$ mm MOQ: one piece for sample

Please see below what we did for our heavy customers