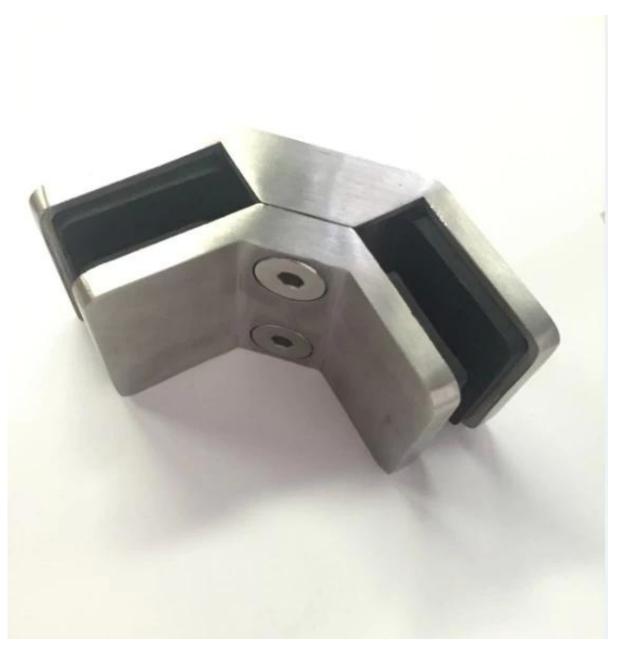

2. Corner 90 degree glass clamp, Model No. CB-90 :

CB-90

3. Corner 90 degree glass clamp, Model No. PV-90:

<u>Thanks for your visit, Any interest, please contact with us freely:</u>

Email: sales02@launch-china.cn . Skype: launch-02 .