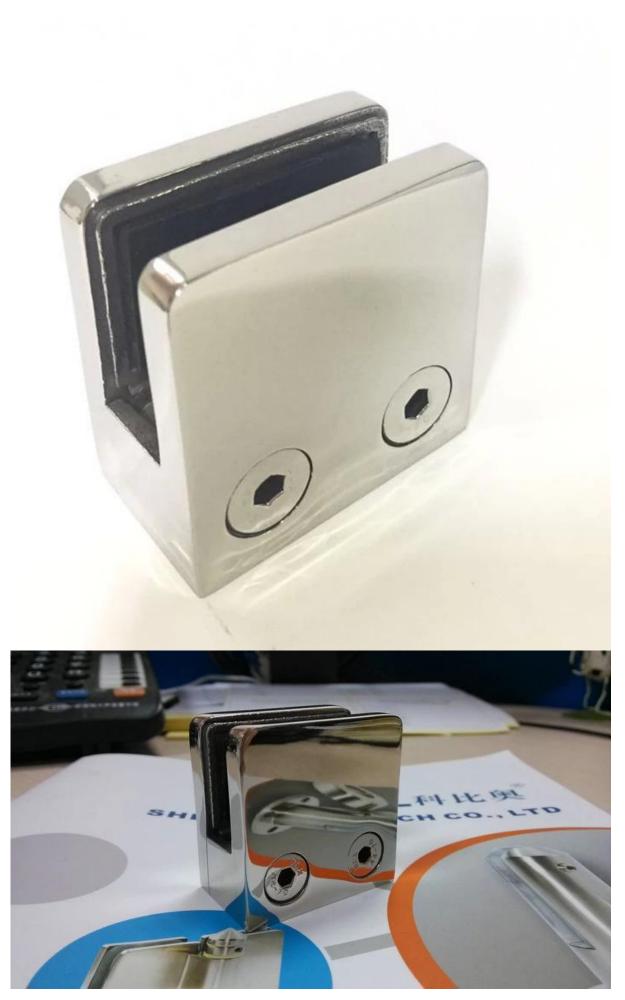

## 1. Specification:

• Material: Stainless steel 304/316;

• For glass thickness: 8-12mm;

• Finish: Satin or mirror polished.

• Model No.: G102, G103, G104, G105 and G106 etc .