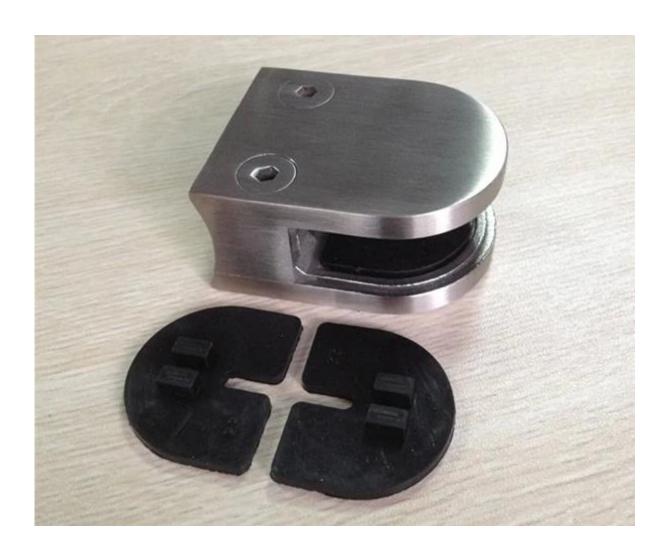

## 1. Specification:

• Material: Stainless steel 304/316;

• For glass thickness: 8-12mm;

• Finish: Satin or mirror polished.

• Model No.: G102, G103, G104, G105 and G106 etc .