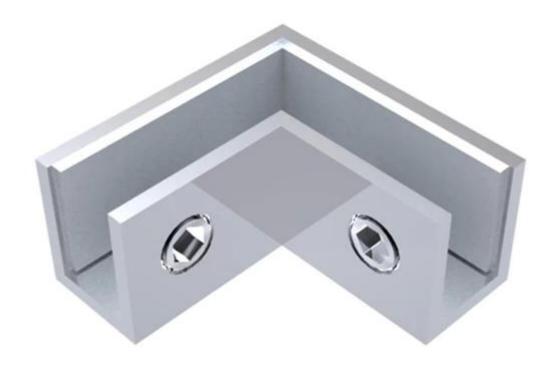

2. Corner 90 degree glass clamp, Model No. CB-90 :

CB-90

3. Corner 90 degree glass clamp, Model No. PV-90:

<u>Thanks for your visit, Any interest, please contact with us freely:</u>

Email: sales02@launch-china.cn . Skype: launch-02 .