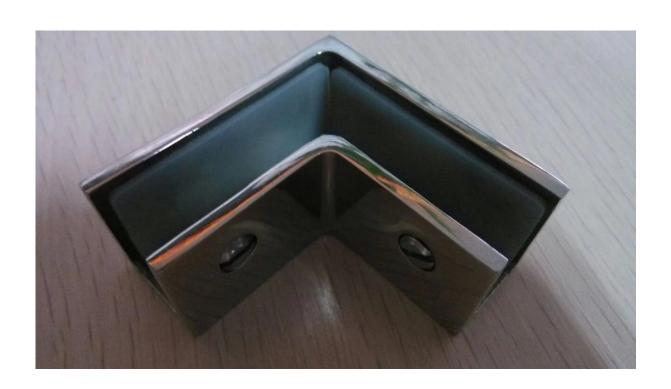

2. Corner 90 degree glass clamp, Model No. CB-90 :

CB-90

3. Corner 90 degree glass clamp, Model No. PV-90:

<u>Thanks for your visit, Any interest, please contact with us freely:</u>

Email: sales02@launch-china.cn . Skype: launch-02 .