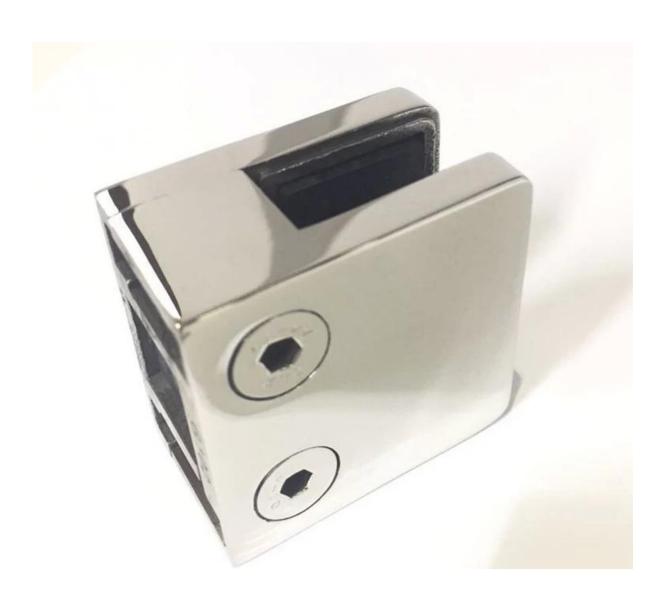

## 1. Specification:

• Material: Stainless steel 304/316;

• For glass thickness: 8-12mm;

• Finish: Satin or mirror polished.

• Model No.: G102, G103, G104, G105 and G106 etc .