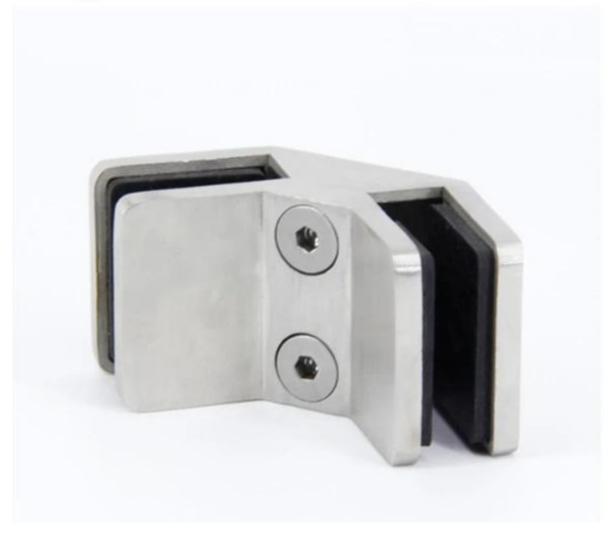

2. Corner 90 degree glass clamp, Model No. CB-90 :

CB-90

3. Corner 90 degree glass clamp, Model No. PV-90:

<u>Thanks for your visit, Any interest, please contact with us freely:</u>

Email: sales02@launch-china.cn . Skype: launch-02 .