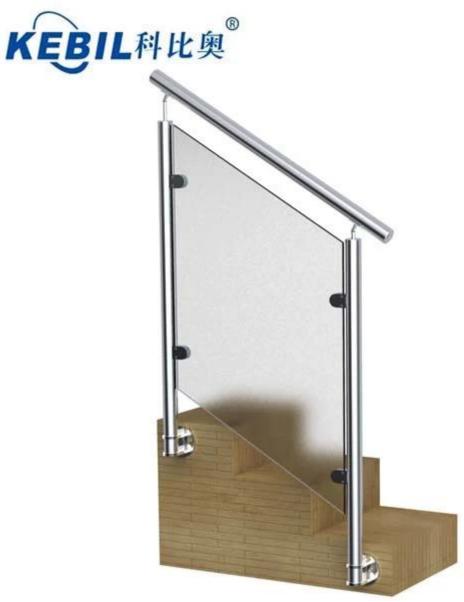

2. Surface mounting and side mounting design Round Post & Handrail:

1). Surface mount frame :

2). Side mount frame:

3. Square Post & Handrail:

4. Stainless Steel Short Standoff Post & Handrail design :

5. Stainless Steel Standoff Post & Handrail design :