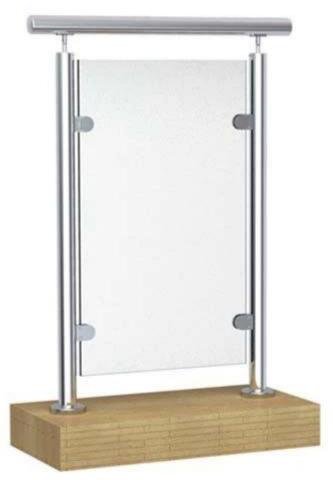

2. Surface mounting and side mounting design Round Post & Handrail:

1). Surface mount frame :

2). Side mount frame:

3. Square Post & Handrail:

4. Stainless Steel Short Standoff Post & Handrail design :

5. Stainless Steel Standoff Post & Handrail design :