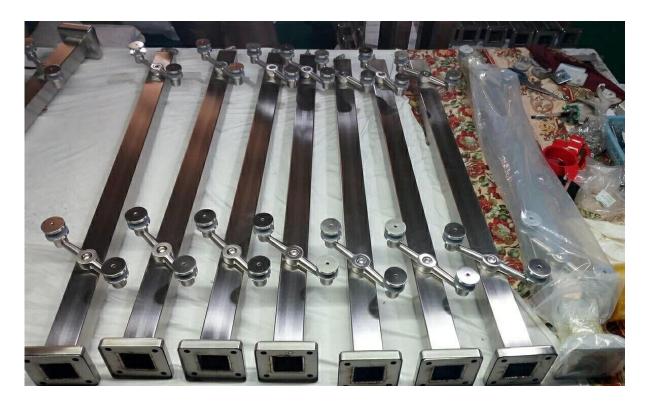

2. Surface mounting and side mounting design Round Post & Handrail:

1). Surface mount frame :

2). Side mount frame:

3. Square Post & Handrail:

4. Stainless Steel Short Standoff Post & Handrail design :

5. Stainless Steel Standoff Post & Handrail design :