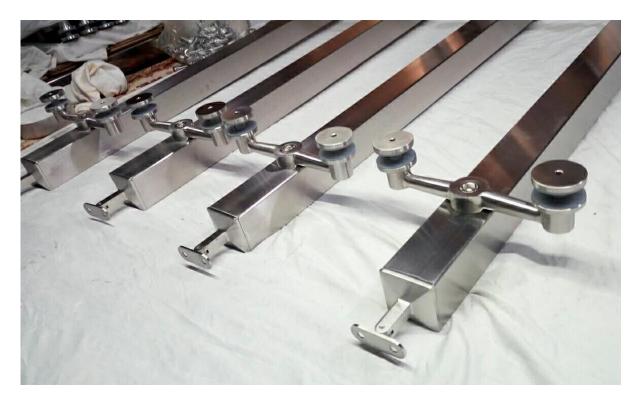

2. Surface mounting and side mounting design Round Post & Handrail:

1). Surface mount frame :

2). Side mount frame:

3. Square Post & Handrail:

4. Stainless Steel Short Standoff Post & Handrail design :

5. Stainless Steel Standoff Post & Handrail design :