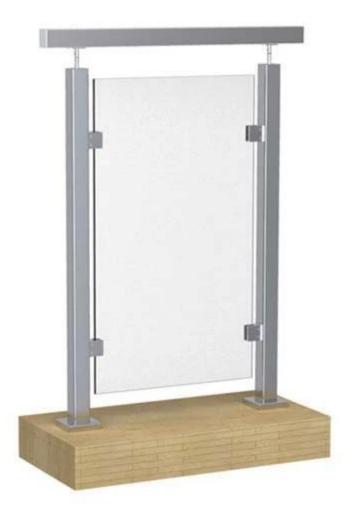

2. Surface mounting and side mounting design Round Post & Handrail:

1). Surface mount frame :

2). Side mount frame:

3. Square Post & Handrail:

4. Stainless Steel Short Standoff Post & Handrail design :

5. Stainless Steel Standoff Post & Handrail design :