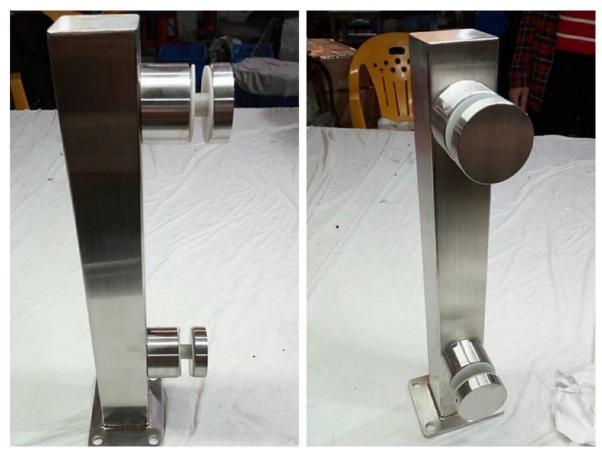

6. Stainless Steel Short witt side plate design :

Thanks for your visiting. Any interested, please contact with me freely:

Email: sales02@launch-china.cn . Skype: launch-02 .