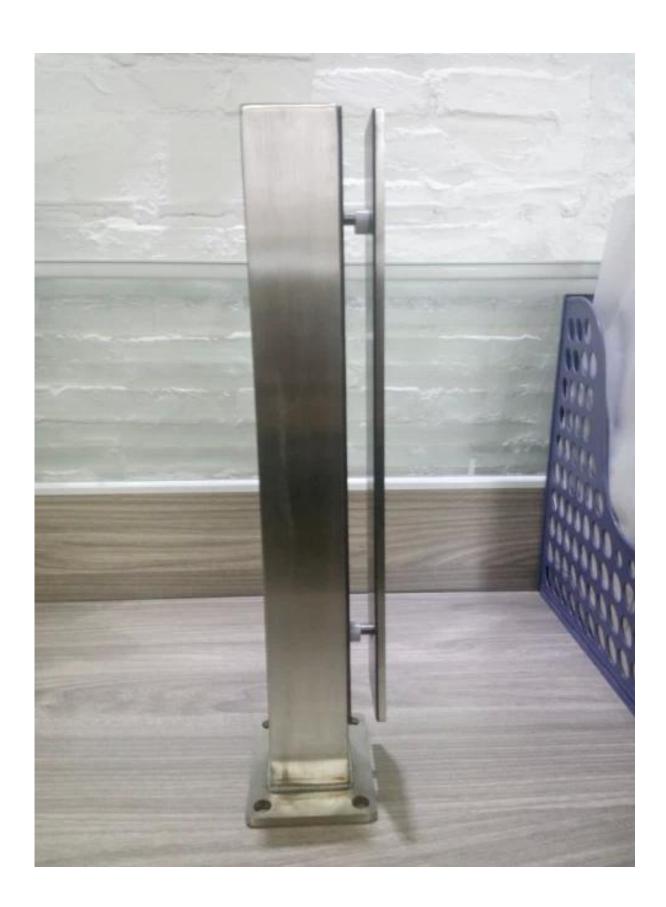

2. Surface mounting and side mounting design Round Post & Handrail:

1). Surface mount frame :

2). Side mount frame:

3. Square Post & Handrail:

4. Stainless Steel Short Standoff Post & Handrail design :

5. Stainless Steel Standoff Post & Handrail design :