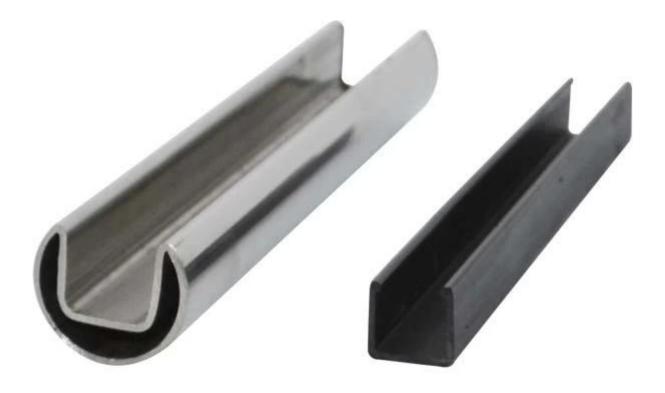

## Specifications:

| Material             | Stainless steel 304L/316L                                                                                                                            |
|----------------------|------------------------------------------------------------------------------------------------------------------------------------------------------|
| Surface treatment    | Satin brushed or Mirror polished                                                                                                                     |
| Dimension            | 25*21mm, groove 14*14mm                                                                                                                              |
| Product name         | Slimline stylish profile – 'Nanorail' - caps over 12mm<br>thick glass                                                                                |
| For glass thickness  | 10-12mm                                                                                                                                              |
| Length per piece     | 5.8 meters                                                                                                                                           |
| Stock                | Yes                                                                                                                                                  |
| Material test report | Available                                                                                                                                            |
| Fittings             | Plastic channel 180 Degree connector 90 Degree connector Wall to rail joiner End cap Slotted end cap Horizontal swivel joiner Vertical swivel joiner |
| Packing              | Bubble bag & 6 pcs/bundel, or 1 pc/Carboard tube                                                                                                     |
| Standard             | Australia & New Zealand safety standard                                                                                                              |

**Product images for Round Mini 25mm Stainless Steel Handrail (5.8M)** 

Electro plating in Gold and Black color Round Mini 25mm Stainless Steel Handrail (5.8M)