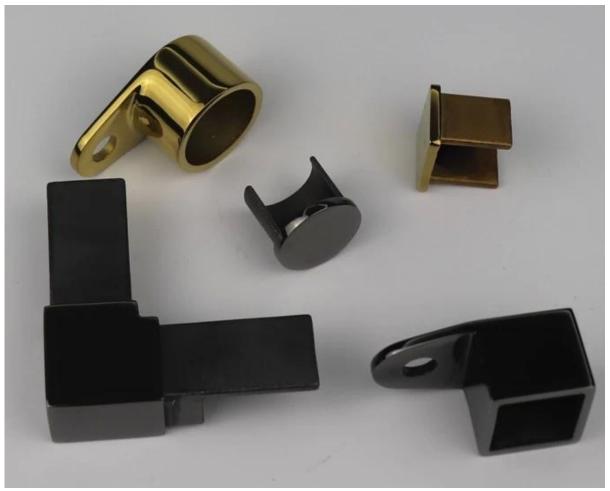

## Specifications:

| Material             | Stainless steel 304L/316L                                                                                                                            |
|----------------------|------------------------------------------------------------------------------------------------------------------------------------------------------|
| Surface treatment    | Satin brushed or Mirror polished                                                                                                                     |
| Dimension            | 25*21mm, groove 14*14mm                                                                                                                              |
| Product name         | Slimline stylish profile – 'Nanorail' - caps over 12mm<br>thick glass                                                                                |
| For glass thickness  | 10-12mm                                                                                                                                              |
| Length per piece     | 5.8 meters                                                                                                                                           |
| Stock                | Yes                                                                                                                                                  |
| Material test report | Available                                                                                                                                            |
| Fittings             | Plastic channel 180 Degree connector 90 Degree connector Wall to rail joiner End cap Slotted end cap Horizontal swivel joiner Vertical swivel joiner |
| Packing              | Bubble bag & 6 pcs/bundel, or 1 pc/Carboard tube                                                                                                     |
| Standard             | Australia & New Zealand safety standard                                                                                                              |

**Product images for Round Mini 25mm Stainless Steel Handrail (5.8M)** 

Electro plating in Gold and Black color Round Mini 25mm Stainless Steel Handrail (5.8M)