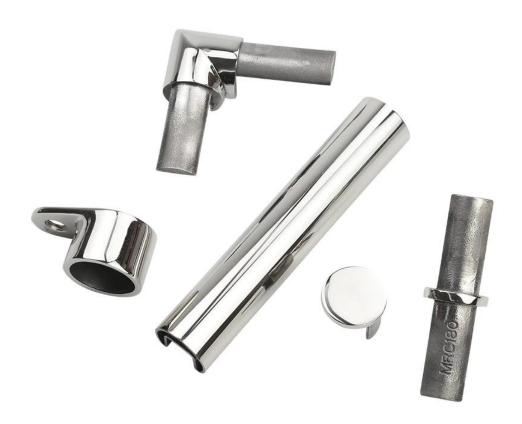

## Specifications:

| Material             | Stainless steel 304L/316L                                                                                                                            |
|----------------------|------------------------------------------------------------------------------------------------------------------------------------------------------|
| Surface treatment    | Satin brushed or Mirror polished                                                                                                                     |
| Dimension            | 25*21mm, groove 14*14mm                                                                                                                              |
| Product name         | Slimline stylish profile – 'Nanorail' - caps over 12mm<br>thick glass                                                                                |
| For glass thickness  | 10-12mm                                                                                                                                              |
| Length per piece     | 5.8 meters                                                                                                                                           |
| Stock                | Yes                                                                                                                                                  |
| Material test report | Available                                                                                                                                            |
| Fittings             | Plastic channel 180 Degree connector 90 Degree connector Wall to rail joiner End cap Slotted end cap Horizontal swivel joiner Vertical swivel joiner |
| Packing              | Bubble bag & 6 pcs/bundel, or 1 pc/Carboard tube                                                                                                     |
| Standard             | Australia & New Zealand safety standard                                                                                                              |

**Product images for Round Mini 25mm Stainless Steel Handrail (5.8M)** 

Electro plating in Gold and Black color Round Mini 25mm Stainless Steel Handrail (5.8M)