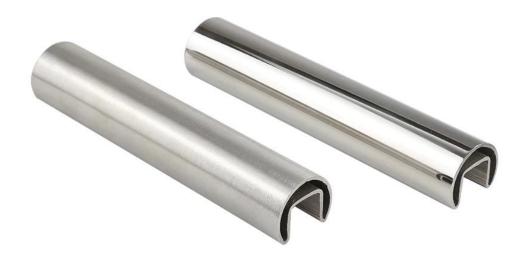

## **Round Mini 25mm Stainless Steel Handrail (5.8M)**

## Specifications:

| Material             | Stainless steel 304L/316L                                                                                                                            |
|----------------------|------------------------------------------------------------------------------------------------------------------------------------------------------|
| Surface treatment    | Satin brushed or Mirror polished                                                                                                                     |
| Dimension            | 25*21mm, groove 14*14mm                                                                                                                              |
| Product name         | Slimline stylish profile – 'Nanorail' - caps over 12mm<br>thick glass                                                                                |
| For glass thickness  | 10-12mm                                                                                                                                              |
| Length per piece     | 5.8 meters                                                                                                                                           |
| Stock                | Yes                                                                                                                                                  |
| Material test report | Available                                                                                                                                            |
| Fittings             | Plastic channel 180 Degree connector 90 Degree connector Wall to rail joiner End cap Slotted end cap Horizontal swivel joiner Vertical swivel joiner |
| Packing              | Bubble bag & 6 pcs/bundel, or 1 pc/Carboard tube                                                                                                     |
| Standard             | Australia & New Zealand safety standard                                                                                                              |

**Product images for Round Mini 25mm Stainless Steel Handrail (5.8M)** 

Electro plating in Gold and Black color Round Mini 25mm Stainless Steel Handrail (5.8M)