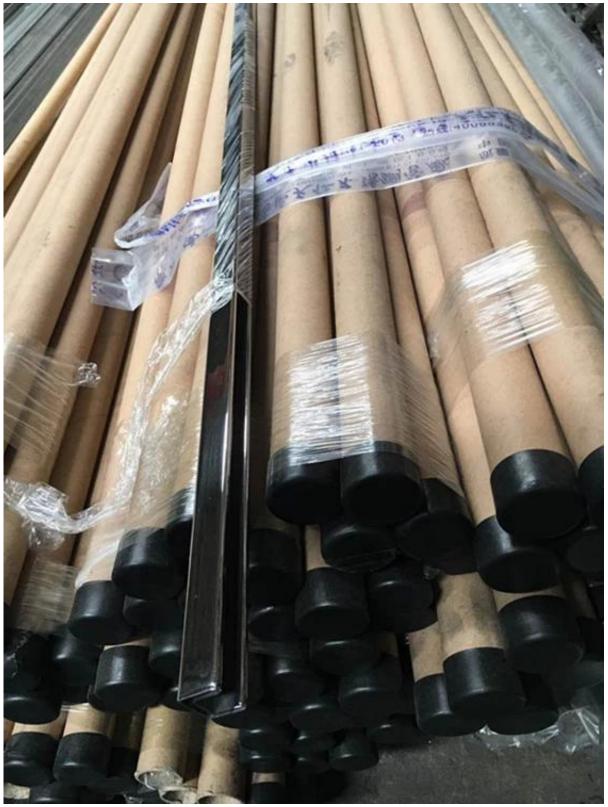

#### 1).Cardboard Tube Packaging

Each piece slot handrail covered with plastic sleeves, then put into a cardboard tube, 5 pcs into a bundle.

#### 2).Bubble Bag Packaging

Each piece slot handrail covered with plastic sleeves, then 6 pcs with woven bag packed into a bundle, then the bundle reapck with outer bubble bag.

3. Project photos for your reference: