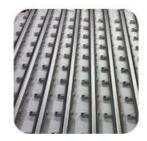

**Product images for Round Mini 25mm Stainless Steel Handrail (5.8M)** 

Electro plating in Gold and Black color Round Mini 25mm Stainless Steel Handrail (5.8M)