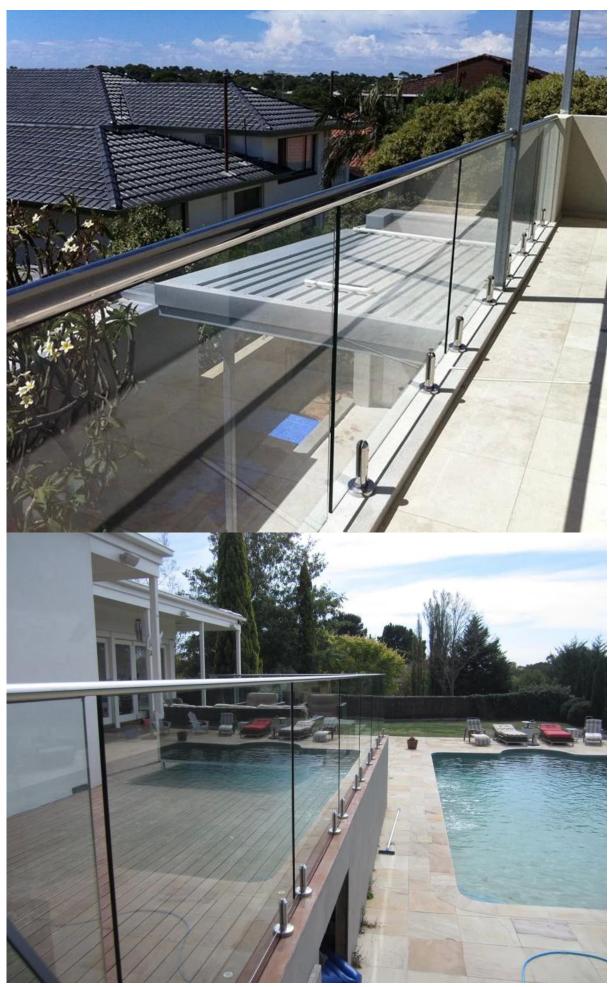

#### 2).Bubble Bag Packaging

Each piece slot handrail covered with plastic sleeves, then 6 pcs with woven bag packed into a bundle, then the bundle reapck with outer bubble bag.

3. Project photos for your reference:

Application: stainless steel handrail design for stairs stainless steel handrail staircase stainless steel swimming pool handrail stainless steel handrail for balcony railing designs

Company Info:

Shenzhen Launch Co., Ltd was established in 2004, located at Nanshan District, Shenzhen, and one hour by car from Hongkong International Airport. Our main product is high-grade building materials includes stainless steel balustrade post, staircase handrail, balcony guardrail, swimming pool fence and other high-grade building materials. All the products are designed strictly according to the high-end market requirements. We have our own factory in Tangxia Town, Dongguan, has a variety of precision equipment more than 50 sets: CNC lathe, milling machine, punching machine, pipe cutter, argon welder, drilling machine, polisher, etc. which can provide customers with complete product processing services. With the German SPECTRO Spectrometer, we insist on testing every batch of materials to ensure that the material is highly qualified. We also have hardness gauge, secondary element and other test equipment to ensure the products meets customers' requirements.