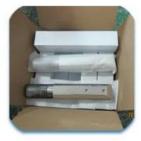

#### 2. Packaging:

#### 1).Cardboard Tube Packaging

Each piece slot handrail covered with plastic sleeves, then put into a cardboard tube, 5 pcs into a bundle.