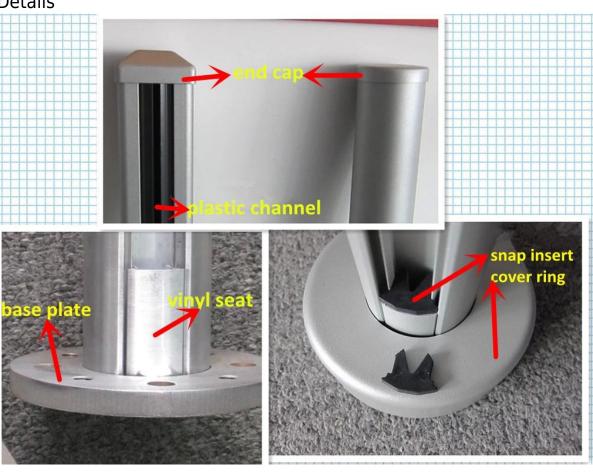

#### Description

- --Dimension: diameter 50mm, 1265mm high or as per your requirements.
- --Aluminum post wall thickness: 3mm
- --For glass thickness: 8-12mm
- --2 types aluminum post
  - 1. Fixing into concrete (1800mm high or as per your requirement)
  - 2. With base plates (1265mm high or as per your requirement)
- --Application: pool fence, balcony semi-frameless aluminum railing, deck aluminum glass railing, garden fencing, aluminum railing system, aluminum balustrade
- --For both commerical and modern house home design
- --For both wholesale and retail (We are factory)
- --Sample is always available
- --Have passed strength test

### 4 types aluminum post



Round 1 way

Round 2 way 180 degree

Round 2 way 135 degree

Round 2 way 90 degree



# Details





Side mounting bracket



Side mounting bracket

Finish



# Project





Balcony and deck aluminum railing





Staircase aluminum railing



Factory & Certifaction

























### Packaging & Delivery

- --one pc into one plastic bag, then into one box.
- --3-5 days delivery by express. 10-15 days shipping by sea



| packing              | plastic bag+box+carton                                          |
|----------------------|-----------------------------------------------------------------|
| production lead time | 30-45 days ; also depending on your qty.                        |
| Shippment            | TNT TNT                                                         |
|                      | UPS POCZTEX                                                     |
|