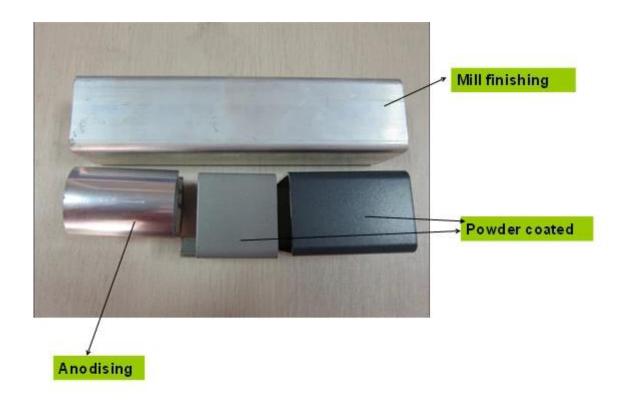

: diameter 50mm, 1265mm high or as per your requirements.
- --Aluminum post wall thickness: 3mm
- --For glass thickness: 8-12mm
- --2 types aluminum post
  - 1. Fixing into concrete (1800mm high or as per your requirement)
  - 2. With base plates (1265mm high or as per your requirement)
- --Application: pool fence, balcony semi-frameless aluminum railing, deck aluminum glass railing, garden fencing, aluminum railing system, aluminum balustrade
- --For both commerical and modern house home design
- --For both wholesale and retail (We are factory)
- --Sample is always available
- --Have passed strength test

### 4 types aluminum post



Round 1 way

Round 2 way 180 degree

Round 2 way 135 degree

Round 2 way 90 degree



# Details





Side mounting bracket



Side mounting bracket

Finish



# Project





Balcony and deck aluminum railing





Staircase aluminum railing



Factory & Certifaction

























### Packaging & Delivery

- --one pc into one plastic bag, then into one box.
- --3-5 days delivery by express. 10-15 days shipping by sea



| packing              | plastic bag+box+carton                                          |
|----------------------|-----------------------------------------------------------------|
| production lead time | 30-45 days ; also depending on your qty.                        |
| Shippment            | TNT TNT                                                         |
|                      | UPS POCZTEX                                                     |
|                      | FECEX 中国邮政<br>Express CHINA POST