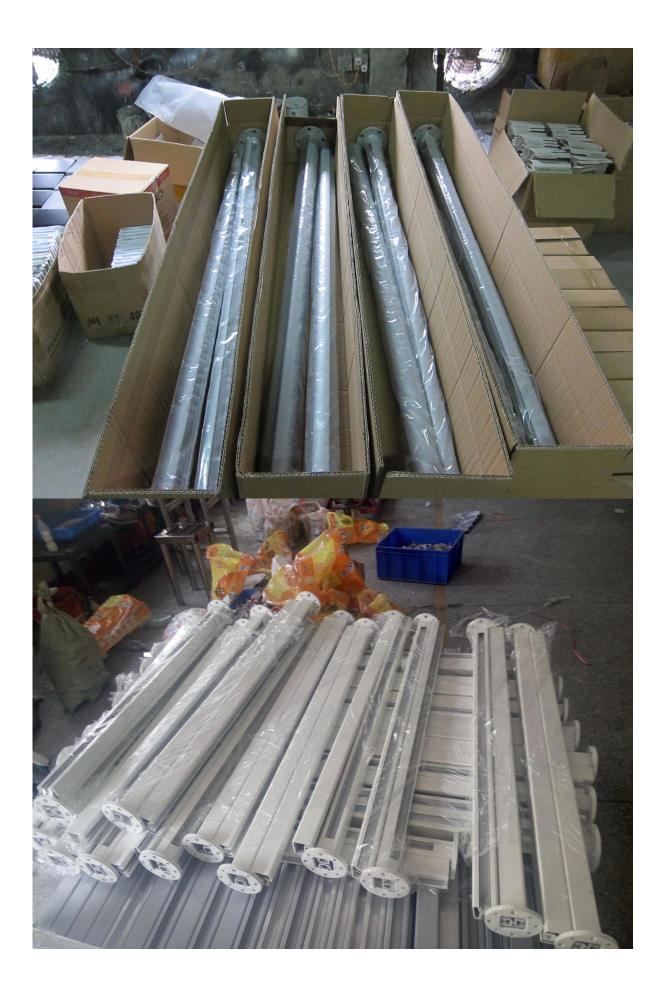

### Packaging & Delivery

- --one pc into one plastic bag, then into one box.
- --3-5 days delivery by express. 10-15 days shipping by sea

| packing              | plastic bag+box+carton                                          |
|----------------------|-----------------------------------------------------------------|
| production lead time | 30-45 days ; also depending on your qty.                        |
| Shippment            | TNT TNT                                                         |
|                      | UPS POCZTEX                                                     |
|                      | FECEX 中国邮政<br>Express CHINA POST                                |
| payment              | HSBC 紅 遭 WESTERN UNION FAST, RELIABLE, WORLDWIDE MONEY TRANSFER |