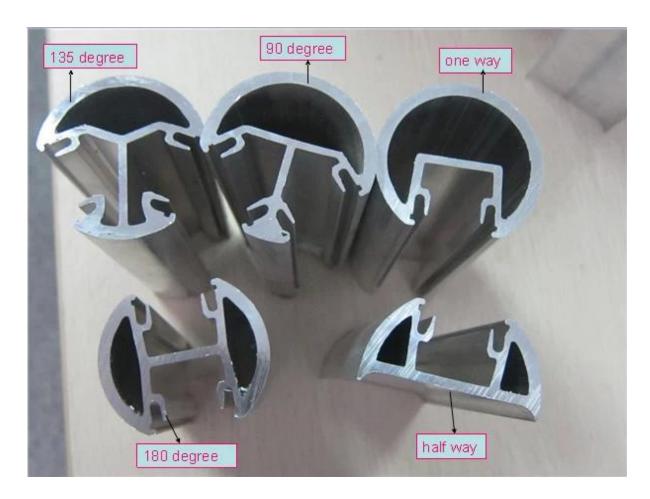

### 4 types aluminum post

Round 1 way

Round 2 way 180 degree

Round 2 way 135 degree

Round 2 way 90 degree