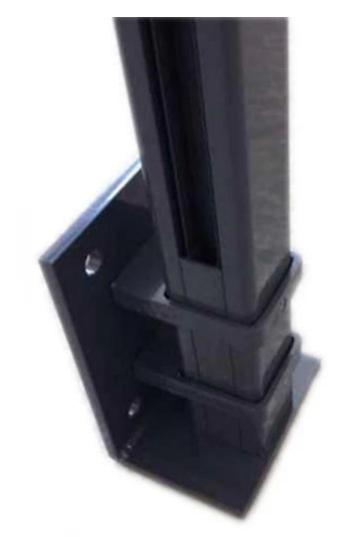

#### Description

- --Dimension: diameter 50mm, 1265mm high or as per your requirements.
- --Aluminum post wall thickness: 3mm
- --For glass thickness: 8-12mm
- --2 types aluminum post
  - 1. Fixing into concrete (1800mm high or as per your requirement)
  - 2. With base plates (1265mm high or as per your requirement)
- --Application: pool fence, balcony semi-frameless aluminum railing, deck aluminum glass railing, garden fencing, aluminum railing system, aluminum balustrade
- --For both commerical and modern house home design
- --For both wholesale and retail (We are factory)
- --Sample is always available
- --Have passed strength test

### 4 types aluminum post



Round 1 way

Round 2 way 180 degree

Round 2 way 135 degree

Round 2 way 90 degree



# Details





Side mounting bracket



Side mounting bracket

Finish



# Project





Balcony and deck aluminum railing





Staircase aluminum railing



Factory & Certifaction

























### Packaging & Delivery

- --one pc into one plastic bag, then into one box.
- --3-5 days delivery by express. 10-15 days shipping by sea



| packing              | plastic bag+box+carton                                          |
|----------------------|-----------------------------------------------------------------|
| production lead time | 30-45 days ; also depending on your qty.                        |
| Shippment            | TNT TNT                                                         |
|                      | UPS POCZTEX                                                     |
|                      | FECEX 中国邮政<