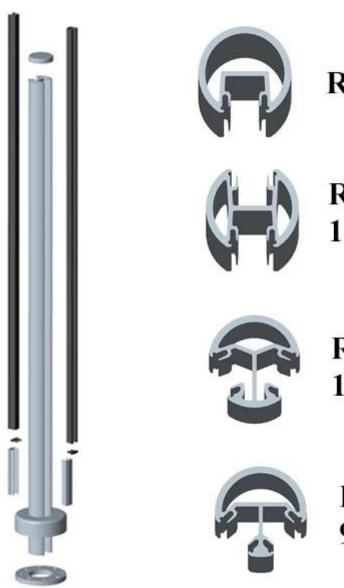

#### Description

- --Dimension: diameter 50mm, 1265mm high or as per your requirements.
- --Aluminum post wall thickness: 3mm
- --For glass thickness: 8-12mm
- --2 types aluminum post
  - 1. Fixing into concrete (1800mm high or as per your requirement)
  - 2. With base plates (1265mm high or as per your requirement)
- --Application: pool fence, balcony semi-frameless aluminum railing, deck aluminum glass railing, garden fencing, aluminum railing system, aluminum balustrade
- --For both commerical and modern house home design
- --For both wholesale and retail (We are factory)
- --Sample is always available
- --Have passed strength test

### 4 types aluminum post

Round 1 way

Round 2 way 180 degree

Round 2 way 135 degree

Round 2 way 90 degree