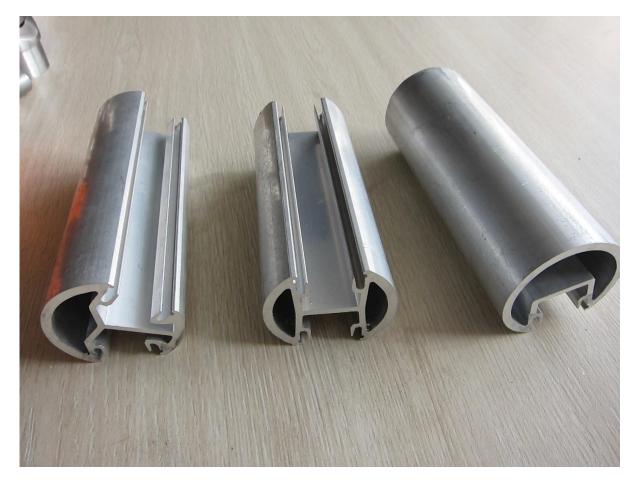

## Round aluminum post for semi-frameless glass railing project

## **Round aluminum post**

pool fencing aluminum post, semi-frameless glass railing

cheap price aluminum glass fencing system round and square

Advantage: no hole needed on glass, easy installing and cleaning, semi-frameless stable and clear view;

Application area: Indoor/outdoor balcony, terrace, staircase, steps, pool, sea side etc;