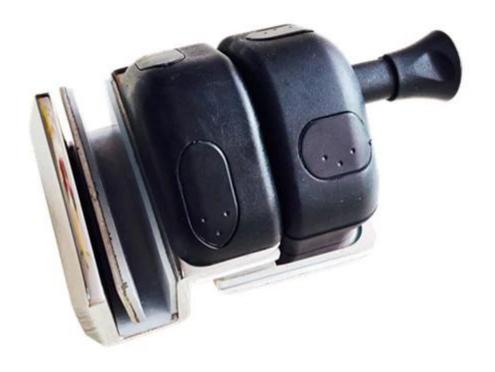

## **Glass door latch**

<u>Glass door latch used at children security glass balustrade near the swimming pool</u>

GL-90

adjustable glass door latch, glass to round post latch, child safety fence
latch

Project