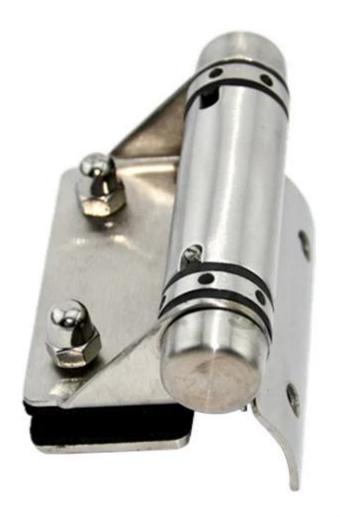

## Related hardware: Glass door hinge

Cheap wrought pool fencing stainless steel glass door hinge

G-P1

12mm glass railing door hinge, glass to round post hinge, stainless steel hinge for glass railing

G-P2