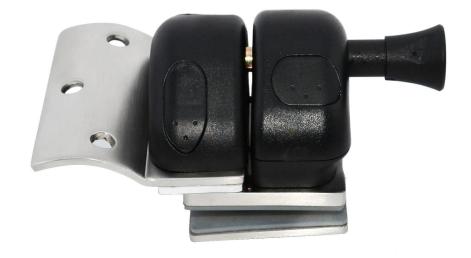

## **Glass door latch**

<u>Glass door latch used at children security glass balustrade near the swimming pool</u>

GL-90

adjustable glass door latch, glass to round post latch, child safety fence
latch

Project