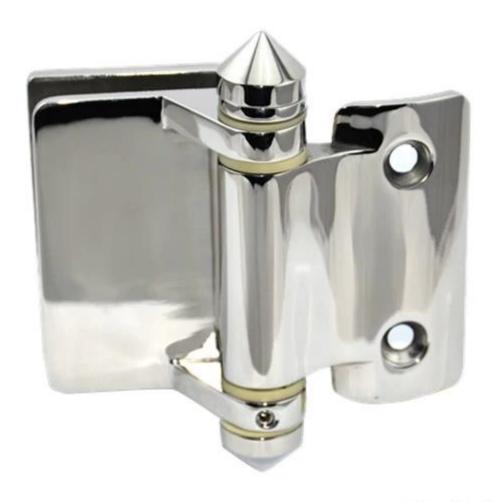

## Related hardware: Glass door hinge

Cheap wrought pool fencing stainless steel glass door hinge

G-P1

12mm glass railing door hinge, glass to round post hinge, stainless steel hinge for glass railing

G-P2