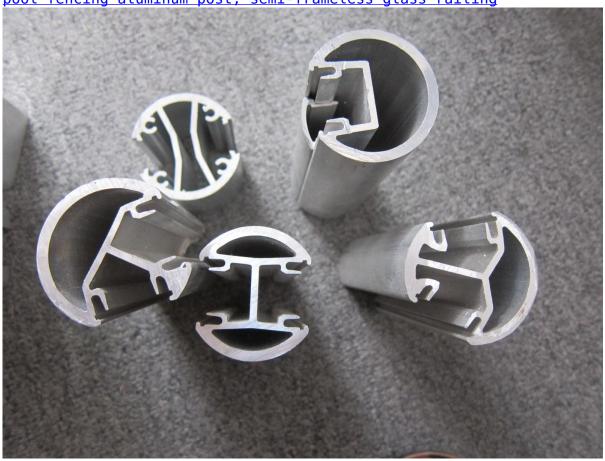

## Round aluminum post for semi-frameless glass railing project

## **Round aluminum post**

pool fencing aluminum post, semi-frameless glass railing

cheap price aluminum glass fencing system round and square

Advantage: no hole needed on glass, easy installing and cleaning, semi-frameless stable and clear view;

Application area: Indoor/outdoor balcony, terrace, staircase, steps, pool, sea side etc;