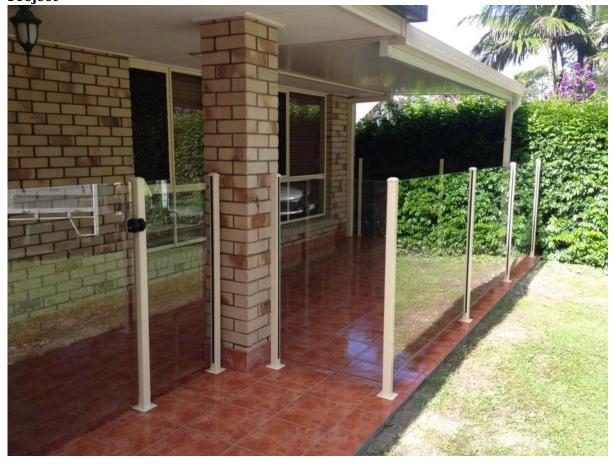

## Round aluminum post for semi-frameless glass railing project

## **Round aluminum post**

pool fencing aluminum post, semi-frameless glass railing

cheap price aluminum glass fencing system round and square

Advantage: no hole needed on glass, easy installing and cleaning, semi-frameless stable and clear view;

Application area: Indoor/outdoor balcony, terrace, staircase, steps, pool, sea side etc;