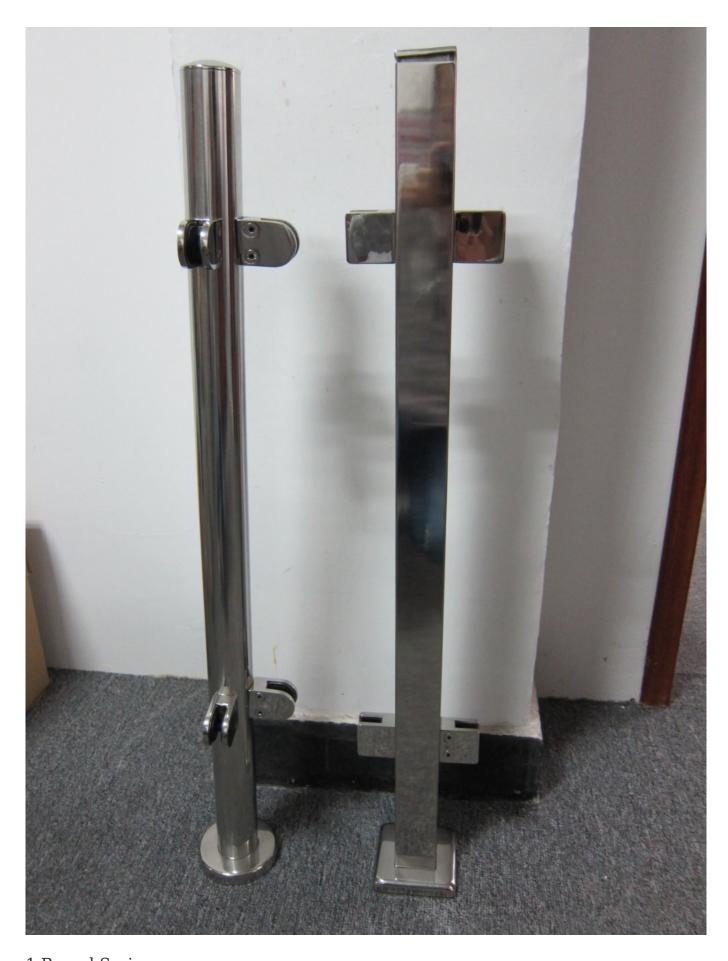

## Stainless steel post for glass raling Specification:

| TYPE            | ROUND AND SQUARE          |
|-----------------|---------------------------|
| ROUND           | 50MM & 42.4MM DIAMETER    |
| SQUARE          | 40*40MM & 50*50MM         |
| HEIGHT          | CUSTOM CUT,USUALLY 1000MM |
| FINISH          | SATIN OR MIRROR           |
| STAINLESS GRADE | AISI 304 & AISI 316       |

1.Round Series

-round one way post or end post

- -round two way post 90  $^{\circ}$  or corner post
- -round two way post 180 ° or middle post
- -round two way post 135 °

## 2. Square Series

- -square one way post or end post
- -square two way post 90° or corner post
- -square two way post 180° or middle post
- -square two way post 135°