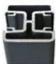

# square posts pictures and features:

Square aluminum post

•Material: aluminum 6063-T5

•Finish: powder coated or mill finish

Height: customized

•Type: base plate post and in-ground post

•Glass thickness: 10mm-12mm

Square one way

Square 2 way 180 degree

Square 2 way 90 degree

Square 2 way 135 degree

Half post square

without top handrail style

with top handrail style

Thanks for your visting, Any neeeds or question, contact