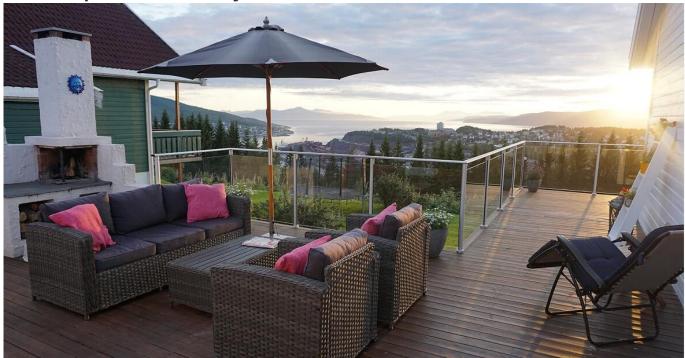

#### Specifications:

- 1. aluminium 6061 or 6063 T5
- 2. Finish: Anodizing , powder coating
- 3. Color: Custom RAL , as your requirement
- 4. round type or square type available
- 5. round type 50mm dia
- 6. square type 50\*50mm
- 7. custom cut height from 800mm to 1800mm
- 8. floor mount or side mount
- 9. with top hand rail or with no top hand rail
- 10. suit 10mm-13.52mm toughened glass

### More features for posts:

- 1. round or square one way post
- 2. round or square half way post
- 3. round or square post 90 degree
- 4. round or square post 180 degree
- 5. round or square post 135 degree