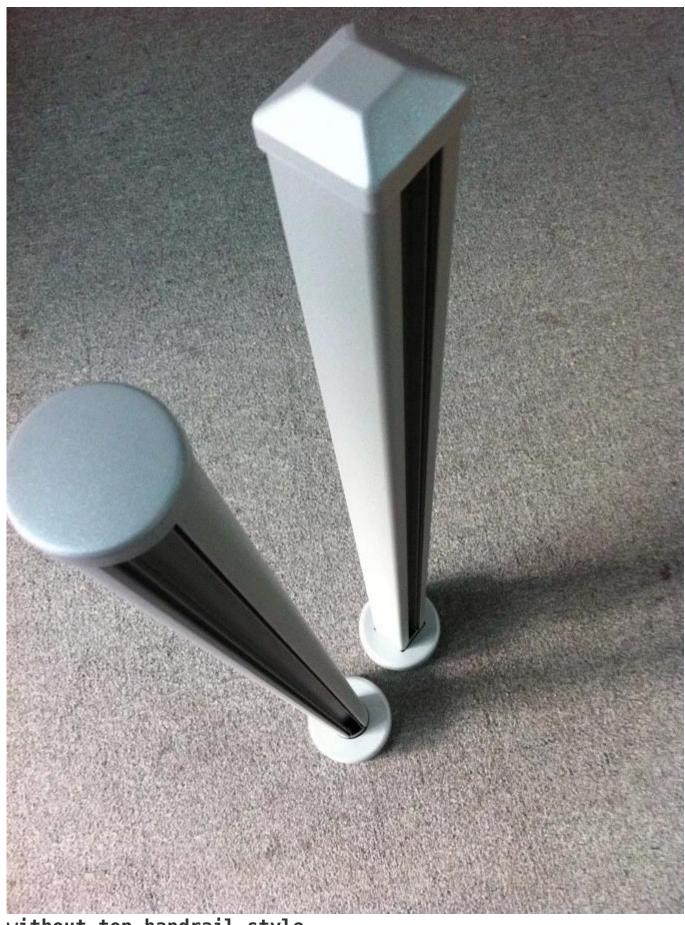

Square one way

Square 2 way 180 degree

Square 2 way 90 degree

Square 2 way 135 degree

Half post square

without top handrail style

with top handrail style

Thanks for your visting, Any neeeds or question, contact