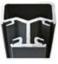

# round posts pictures and features:

#### Round aluminum post

- •Material: aluminum 6063-T5
- •Finish: powder coated or mill finish
- ·Height: customized
- •Type: base plate post and in-ground post
- •Glass thickness: 10mm-12mm

Round one way

Round 2 way 180 degree

Round 2 way 90 degree

Half post round