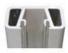

#### Specifications:

- 1. aluminium 6061 or 6063 T5
- 2. Finish: Anodizing , powder coating
- 3. Color: Custom RAL , as your requirement
- 4. round type or square type available
- 5. round type 50mm dia
- 6. square type 50\*50mm
- 7. custom cut height from 800mm to 1800mm
- 8. floor mount or side mount
- 9. with top hand rail or with no top hand rail
- 10. suit 10mm-13.52mm toughened glass

#### Round aluminum post

- •Material: aluminum 6063-T5
- •Finish: powder coated or mill finish
- ·Height: customized
- •Type: base plate post and in-ground post
- •Glass thickness: 10mm-12mm

Round one way

# square posts pictures and features:

Square aluminum post

•Material: aluminum 6063-T5

•Finish: powder coated or mill finish

Height: customized

•Type: base plate post and in-ground post

•Glass thickness: 10mm-12mm