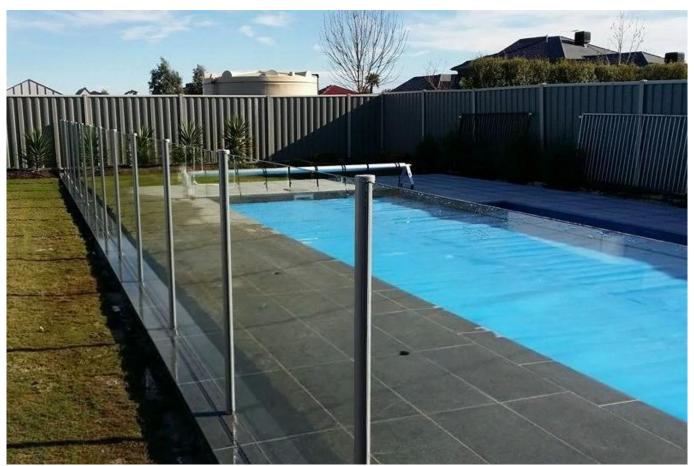

#### Specifications:

- 1. aluminium 6061 or 6063 T5
- 2. Finish: Anodizing , powder coating
- 3. Color: Custom RAL , as your requirement
- 4. round type or square type available
- 5. round type 50mm dia
- 6. square type 50\*50mm
- 7. custom cut height from 800mm to 1800mm
- 8. floor mount or side mount
- 9. with top hand rail or with no top hand rail
- 10. suit 10mm-13.52mm toughened glass

### More features for posts:

- 1. round or square one way post
- 2. round or square half way post
- 3. round or square post 90 degree
- 4. round or square post 180 degree
- 5. round or square post 135 degree

# round posts pictures and features:

# square posts pictures and features:

Square aluminum post

•Material: aluminum 6063-T5

•Finish: powder coated or mill finish

Height: customized

•Type: base plate post and in-ground post

•Glass thickness: 10mm-12mm