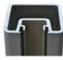

# square posts pictures and features:

Square aluminum post

•Material: aluminum 6063-T5

•Finish: powder coated or mill finish

Height: customized

•Type: base plate post and in-ground post

•Glass thickness: 10mm-12mm

Square one way

Square 2 way 180 degree

Square 2 way 90 degree

Square 2 way 135 degree

Half post square

without top handrail style

with top handrail style

Thanks for your visting, Any neeeds or question, contact