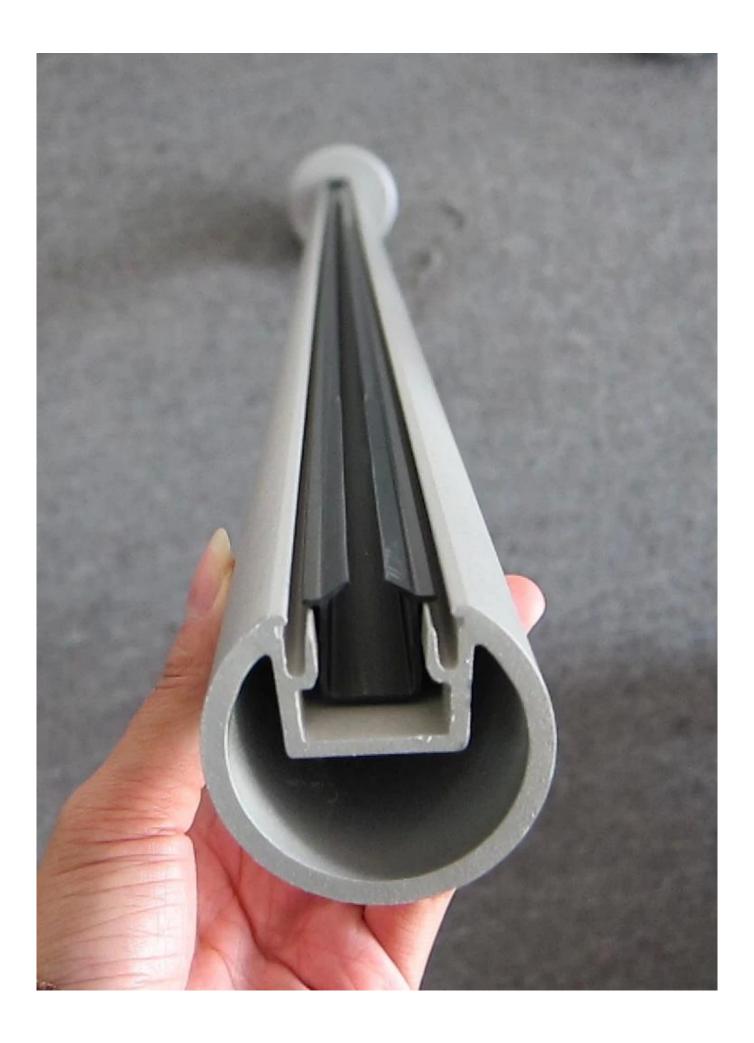

#### Specifications:

- 1. aluminium 6061 or 6063 T5
- 2. Finish: Anodizing , powder coating
- 3. Color: Custom RAL , as your requirement
- 4. round type or square type available
- 5. round type 50mm dia
- 6. square type 50\*50mm
- 7. custom cut height from 800mm to 1800mm
- 8. floor mount or side mount
- 9. with top hand rail or with no top hand rail
- 10. suit 10mm-13.52mm toughened glass

#### Round aluminum post

- •Material: aluminum 6063-T5
- •Finish: powder coated or mill finish
- ·Height: customized
- •Type: base plate post and in-ground post
- •Glass thickness: 10mm-12mm

Round one way