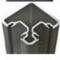

# round posts pictures and features:

#### Round aluminum post

- •Material: aluminum 6063-T5
- •Finish: powder coated or mill finish
- ·Height: customized
- •Type: base plate post and in-ground post
- •Glass thickness: 10mm-12mm

Round one way