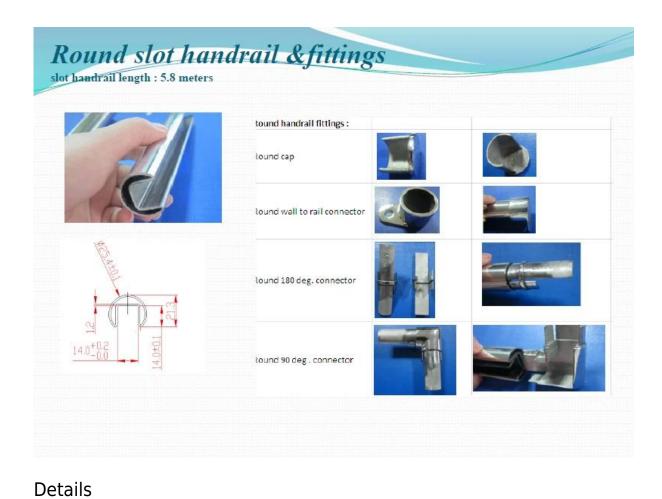

### Description

stainless steel 316L, 8K polished or satin round handrail tube

| Pictures | Item Name                 | Size                          | Net<br>Weight | Packaging                                      | Application                                                                                                    |
|----------|---------------------------|-------------------------------|---------------|------------------------------------------------|----------------------------------------------------------------------------------------------------------------|
|          | round handraill<br>tube   | φ25mm<br>5.8m per<br>length   | 6kg/5.8m      | cardboard<br>sleeve<br>or<br>wood<br>container | balcony handrail glass railing, deck handail glass railing, staircase handrail glass balustrade, garden fence, |
|          | rubber groove             | 14x14mm<br>2.9m per<br>length | \             |                                                |                                                                                                                |
|          | 180°connector             | for φ25mm<br>handrail<br>tube | 50g           |                                                |                                                                                                                |
|          | 90°connector              |                               | 128g          |                                                |                                                                                                                |
|          | end cap                   |                               | 31g           |                                                |                                                                                                                |
|          | tube to wall<br>connector |                               | 80g           |                                                |                                                                                                                |

- --For both commerical and modern house home design
- --For both wholesale and retail
- --Other size handrail tube: available (we are factory□
- --Sample: always available

A set of handrail tube and fitting