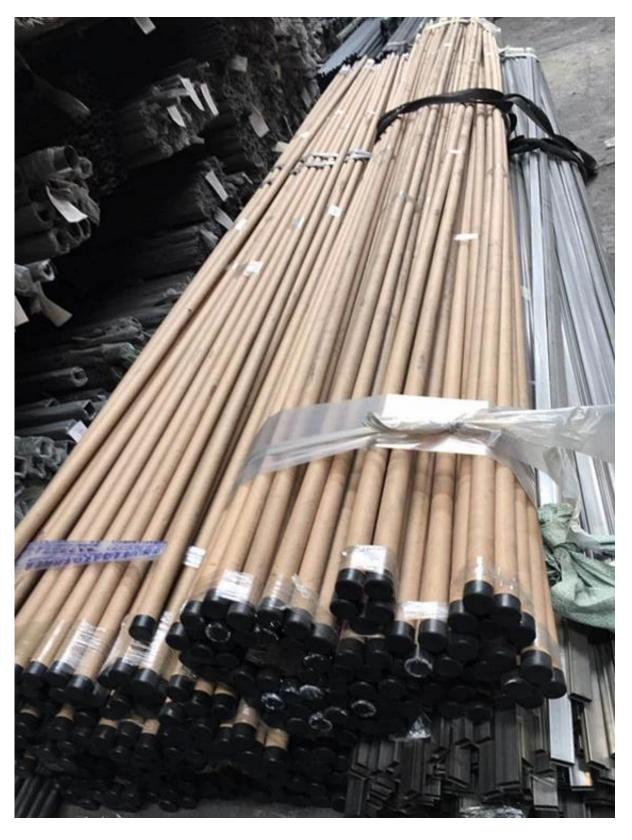

## Packaging & Delivery

--Delivery time: 15-20 days by sea

--Regular lead time: 10-15 days if goods are in stock, 20-25 days if goods are not in stock. It depends on quantity.

Safe cardbord sleeve package