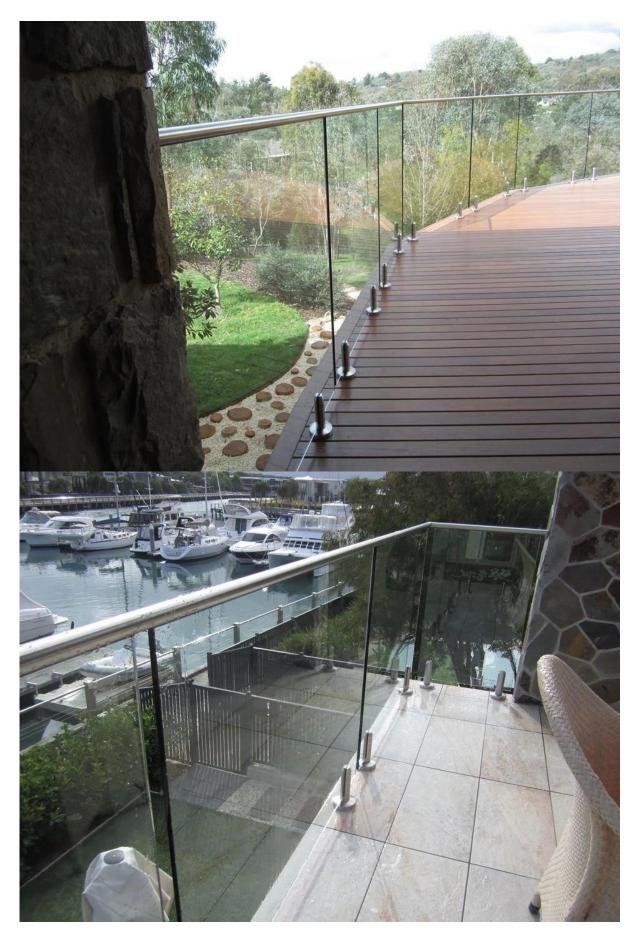

Project Handrail tube and <u>round spigot</u> for balcony glass railing design

Stainless steel round handrail tube and  ${\color{red} {\tt glass\ standoff}}$  for outdoors handrail design