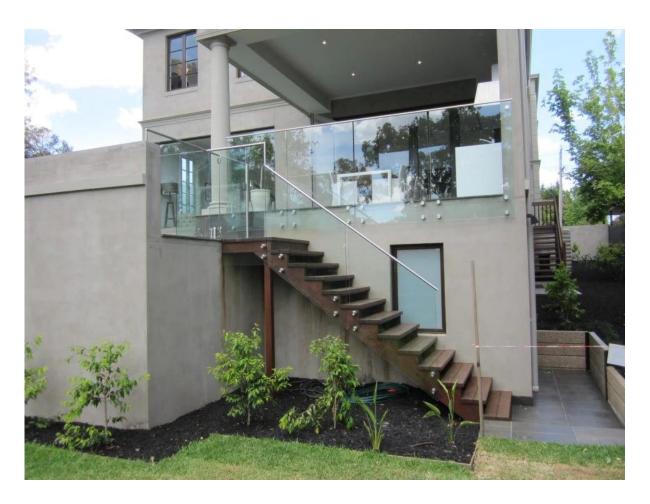

Project Handrail tube and <u>round spigot</u> for balcony glass railing design

Stainless steel round handrail tube and  ${\color{red} {\tt glass\ standoff}}$  for outdoors handrail design