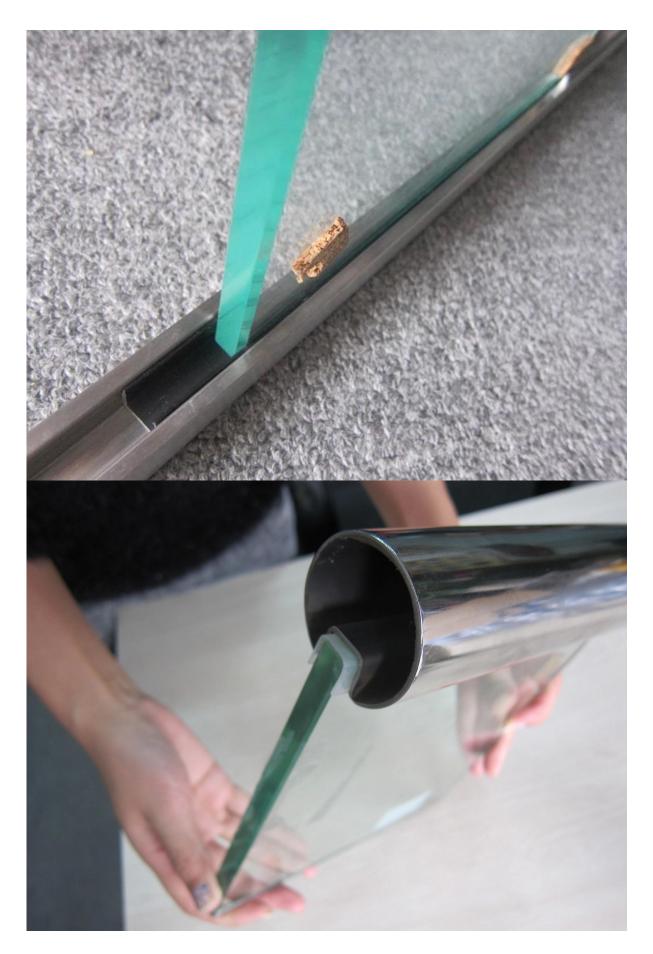

### Description

stainless steel 316L, 8K polished or satin round handrail tube

| Pictures | Item Name                 | Size                          | Net<br>Weight | Packaging                                      | Application                                                                                                    |
|----------|---------------------------|-------------------------------|---------------|------------------------------------------------|----------------------------------------------------------------------------------------------------------------|
|          | round handraill<br>tube   | φ25mm<br>5.8m per<br>length   | 6kg/5.8m      | cardboard<br>sleeve<br>or<br>wood<br>container | balcony handrail glass railing, deck handail glass railing, staircase handrail glass balustrade, garden fence, |
|          | rubber groove             | 14x14mm<br>2.9m per<br>length | \             |                                                |                                                                                                                |
|          | 180°connector             | for φ25mm<br>handrail<br>tube | 50g           |                                                |                                                                                                                |
|          | 90°connector              |                               | 128g          |                                                |                                                                                                                |
|          | end cap                   |                               | 31g           |                                                |                                                                                                                |
|          | tube to wall<br>connector |                               | 80g           |                                                |                                                                                                                |

Project Handrail tube and <u>round spigot</u> for balcony glass railing design

Stainless steel round handrail tube and  ${\color{red} {\tt glass\ standoff}}$  for outdoors handrail design