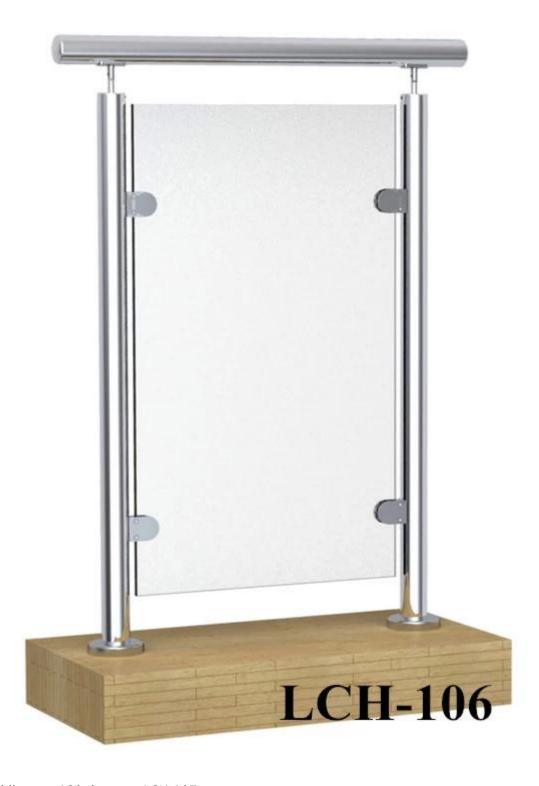

glass balustrade system for staircase balcony and swimming pools End post LCH -106

Middle post 180 degree: LCH-107

10mm stainless steel glass handrail post for balcony

Corner post LCH-108 stainless steel outdoor balcony railing, decorative terrace balustrade, handrail fitting for glass railing design