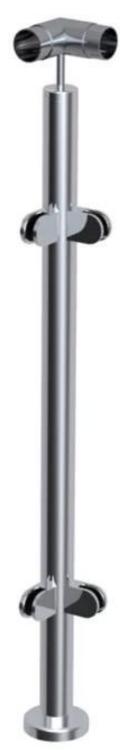

glass balustrade system for staircase balcony and swimming pools End post LCH -106

Middle post 180 degree: LCH-107

10mm stainless steel glass handrail post for balcony

Corner post LCH-108 stainless steel outdoor balcony railing, decorative terrace balustrade, handrail fitting for glass railing design