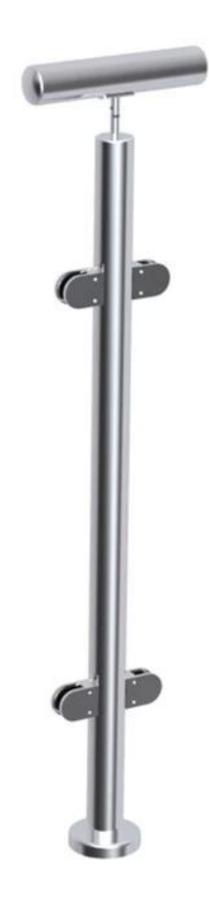

glass balustrade system for staircase balcony and swimming pools End post LCH -106

Middle post 180 degree: LCH-107

10mm stainless steel glass handrail post for balcony

Corner post LCH-108 stainless steel outdoor balcony railing, decorative terrace balustrade, handrail fitting for glass railing design