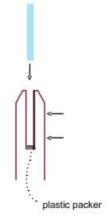

Note: Same installation method applies to round base plate spigot

The glass is then installed to the spigots.

Place plastic packers between glass & spigot, at no stage should glass touch the metal

How adjustability works: