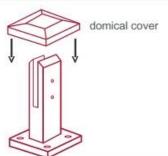

Note: Do not exceed 100mm gap from the fixing surface to the bottom of the glass

When all spigots are installed, slip domical cover the top of the spigot to hide fixings. It will be necessary to turn the adjustment screws on the spigot face all the way in to allow cover to pass over