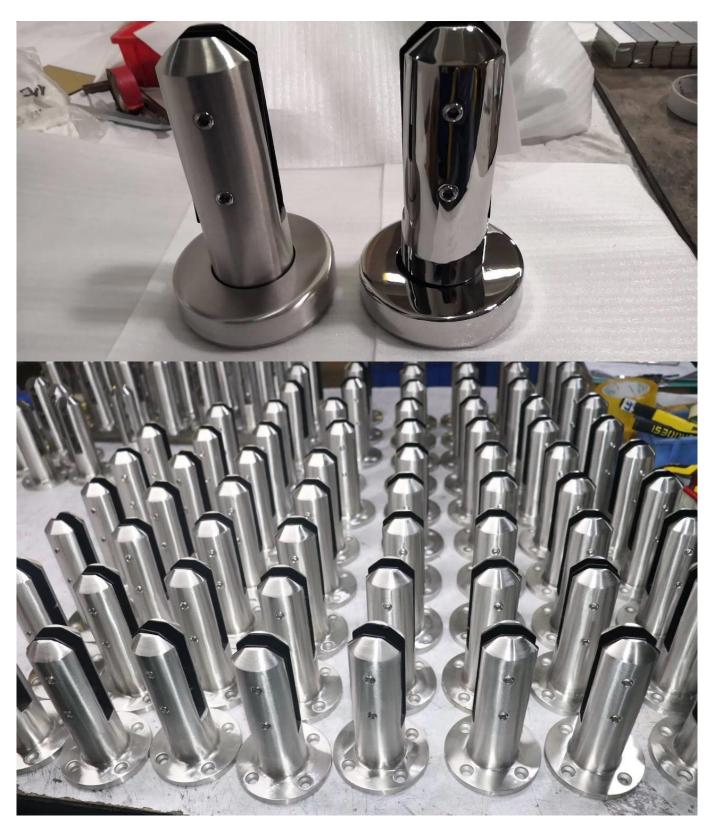

# Swim Pool Fence Stainless Steel Glass SpigotDestails

<sup>1)</sup> Swim Pool Fence Stainless Steel Glass Spigottechnical drawing

2) Glass pool fence spigot pictures

RBM

**SBM** 

3) Glass Pool Fence Spigot Installation Guide

## **Glass Pool Fence Spigot Safety Packaging**

1. One piece into one bubble bag, then into one white box. 12 pieces into 365x330x230mm cardboard carton.

2. Packing as customers' requorements.

Swim Pool Fence Stainless Steel Glass