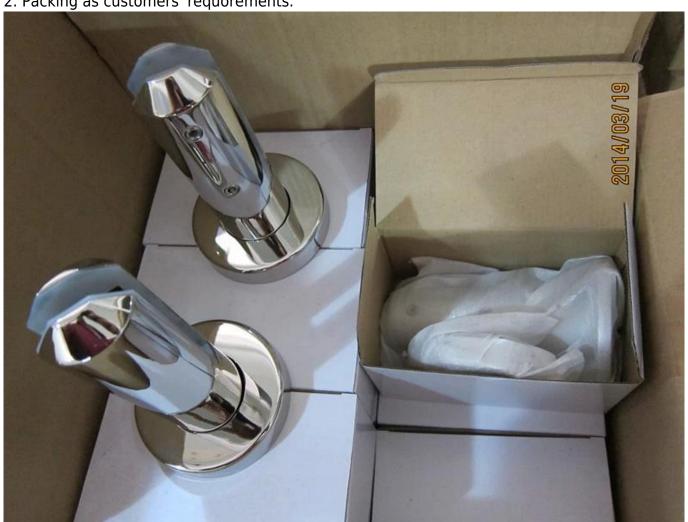

## **Glass Pool Fence Spigot Safety Packaging**

1. One piece into one bubble bag, then into one white box. 12 pieces into 365x330x230mm cardboard carton.

2. Packing as customers' requorements.

Swim Pool Fence Stainless Steel Glass