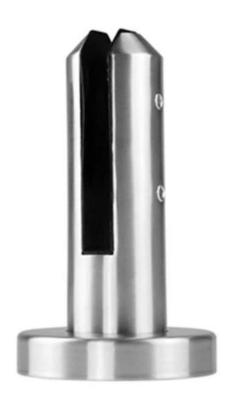

# Swim Pool Fence Stainless Steel Glass SpigotDestails

<sup>1)</sup> Swim Pool Fence Stainless Steel Glass Spigottechnical drawing

2) Glass pool fence spigot pictures

RBM

**SBM** 

3) Glass Pool Fence Spigot Installation Guide