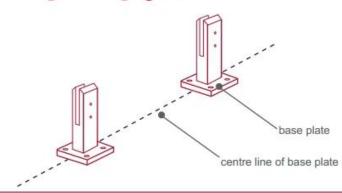

Note: Do not exceed 100mm gaps between glass panels. Optimum gap is 40mm to 60mm

**Tip:** By setting the two outer spigots of your total span, a string line can be run in the 'throat' of the spigots, giving correct height for all spigots in between