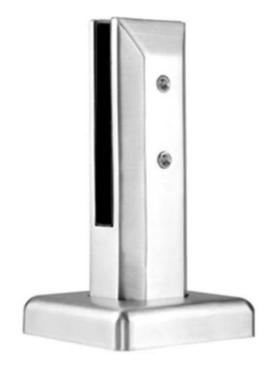

# Swim Pool Fence Stainless Steel Glass SpigotDestails

<sup>1)</sup> Swim Pool Fence Stainless Steel Glass Spigottechnical drawing

2) Glass pool fence spigot pictures

RBM

**SBM** 

3) Glass Pool Fence Spigot Installation Guide