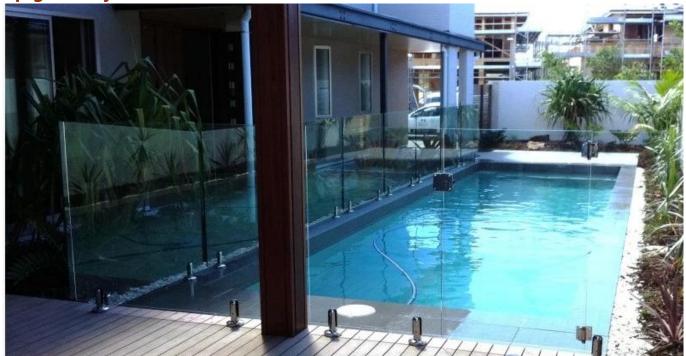

the bottom of the glass

When all spigots are installed, slip domical cover the top of the spigot to hide fixings. It will be necessary to turn the adjustment screws on the spigot face all the way in to allow cover to pass over

Note: Same installation method applies to round base plate spigot

The glass is then installed to the spigots.

Place plastic packers between glass & spigot, at no stage should glass touch the metal

How adjustability works:

- 1. Place glass in spigot
- 2. Fix/ tension glass both sides with allen key









## **Glass Pool Fence Spigot Safety Packaging**

1. One piece into one bubble bag, then into one white box. 12 pieces into 365x330x230mm cardboard carton.

2. Packing as customers' requorements.



Swim Pool Fence Stainless Steel Glass

**Spigot Projects** 







#### **FAQ**

#### 1.what material do you have?

SS304, SS316, SS316L, duplex 2205, ect.

#### 2.Can you send me your whole price list?

Sorry, as the price related to many factors, such as quantity, material type, surface treatment and so on, we will offer you exact quote after we confirm your detailed requirements.

#### 3.Do you offer OEM & ODM service?

Yes, we can make the products according to your technical drawings or samples. We are professional in investment casting, die casting, stamping, CNC machining, etc.

#### 4. What kind of payment you accept?

T/T, L/C, PayPal, West Union, etc.

#### 5. What is your payment term?

T/T (30/70) or L/C at sight.

## 6. What is your delivery time?

Within 5 workdays for hot-sale items. 15-25 workdays for bath orders.

### 7.Do you offer