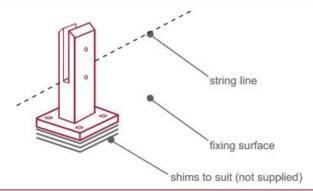

# fixing method: base plate spigots

Mark out the centre line of proposed glass fence with a chalk line. Determine clamp location based on a sheet size (recommendation on pages 1 & 2). Use base plate as a template to mark out the hole positions and drill holes to suit.