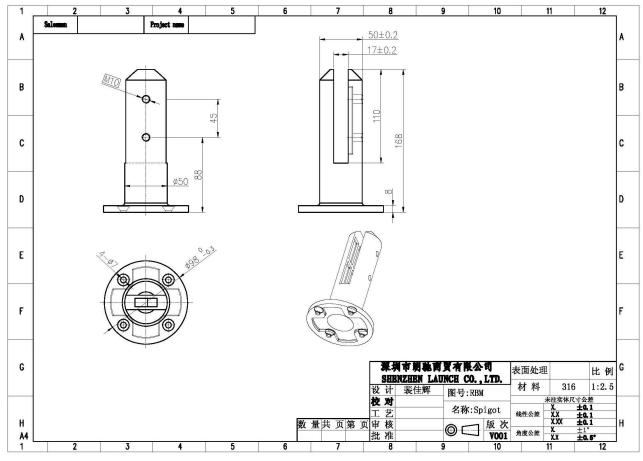

# Swim Pool Fence Stainless Steel Glass SpigotDestails

<sup>1)</sup> Swim Pool Fence Stainless Steel Glass Spigottechnical drawing

2) Glass pool fence spigot pictures

RBM

**SBM** 

3) Glass Pool Fence Spigot Installation Guide