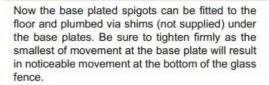

# fixing method: base plate spigots

Mark out the centre line of proposed glass fence with a chalk line. Determine clamp location based on a sheet size (recommendation on pages 1 & 2). Use base plate as a template to mark out the hole positions and drill holes to suit.