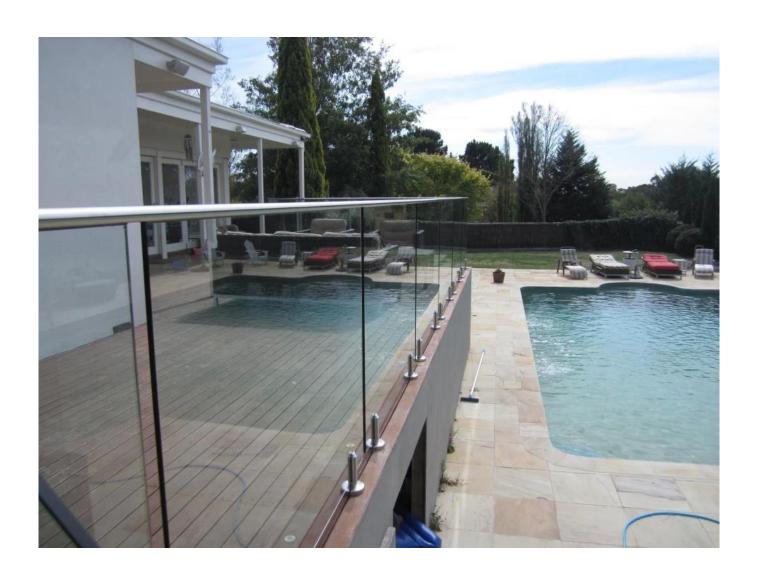

e bottom of the glass

When all spigots are installed, slip domical cover the top of the spigot to hide fixings. It will be necessary to turn the adjustment screws on the spigot face all the way in to allow cover to pass over

Note: Same installation method applies to round base plate spigot

The glass is then installed to the spigots.

Place plastic packers between glass & spigot, at no stage should glass touch the metal

How adjustability works:

- 1. Place glass in spigot
- 2. Fix/ tension glass both sides with allen key









## **Glass Pool Fence Spigot Safety Packaging**

1. One piece into one bubble bag, then into one white box. 12 pieces into 365x330x230mm cardboard carton.

2. Packing as customers' requorements.



Swim Pool Fence Stainless Steel Glass

**Spigot Projects** 







#### **FAQ**

#### 1.what material do you have?

SS304, SS316, SS316L, duplex 2205, ect.

#### 2.Can you send me your whole price list?

Sorry, as the price related to many factors, such as quantity, material type, surface treatment and so on, we will offer you exact quote after we confirm your detailed requirements.

#### 3.Do you offer OEM & ODM service?

Yes, we can make the products according to your technical drawings or samples. We are professional in investment casting, die casting, stamping, CNC machining, etc.

#### 4. What kind of payment you accept?

T/T, L/C, PayPal, West Union, etc.

#### 5. What is your payment term?

T/T (30/70) or L/C at sight.

## 6. What is your delivery time?

Within 5 workdays for hot-sale items. 15-25 workdays for bath orders.

### 7.Do you offer a