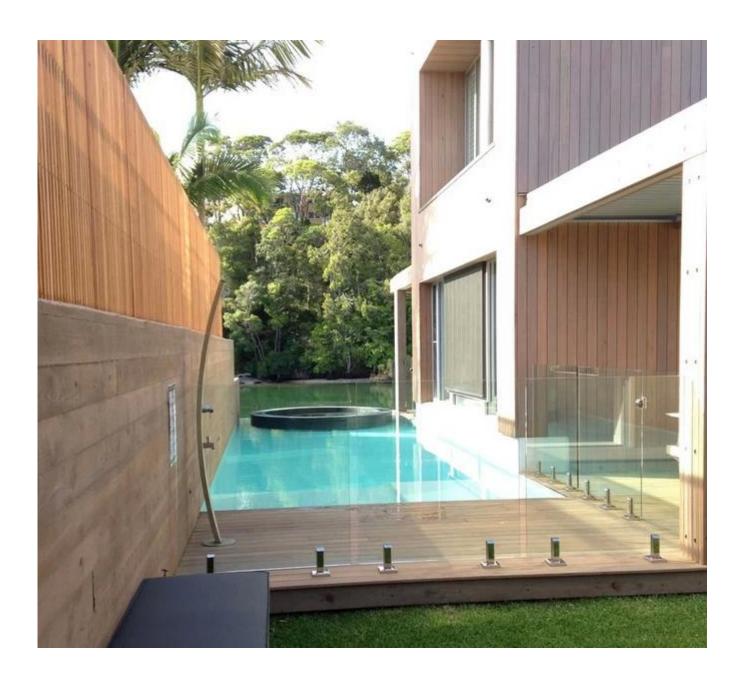

## SS316 glass spigot for swimming fence

material: stainless steel 316, stainless 316L,

duplex 2205

finish: mirror or satin polished

for glass thickness: 10mm-13.52mm

|         | SBM-2         | SCM-2         | RBM-2         | RCM-2         |
|---------|---------------|---------------|---------------|---------------|
|         | (square base  |               | (round base   | (round core   |
|         | plate spigot) | drill spigot) | plate spigot) | drill spigot) |
|         |               |               |               |               |
| Picture |               |               |               |               |