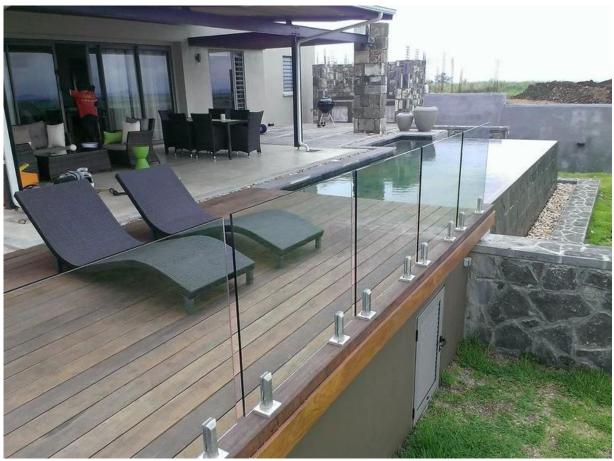

## SS316 glass spigot for swimming fence

material: stainless steel 316, stainless 316L,

duplex 2205

finish: mirror or satin polished

for glass thickness: 10mm-13.52mm

|         | SBM-2         | SCM-2         | RBM-2         | RCM-2         |
|---------|---------------|---------------|---------------|---------------|
|         | (square base  |               | (round base   | (round core   |
|         | plate spigot) | drill spigot) | plate spigot) | drill spigot) |
|         |               |               |               |               |
| Picture |               |               |               |               |