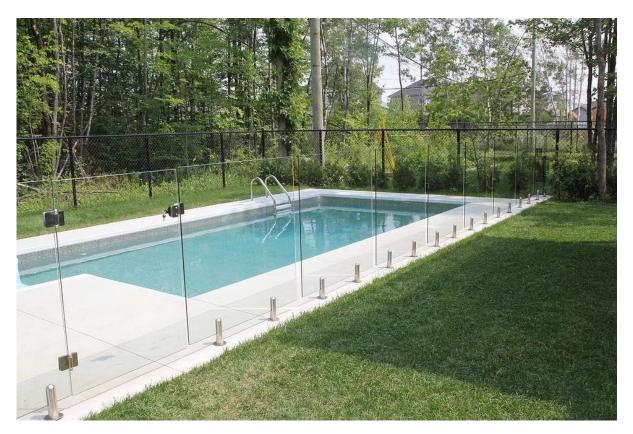

## SS316 glass spigot for swimming fence

material: stainless steel 316, stainless 316L,

duplex 2205

finish: mirror or satin polished

for glass thickness: 10mm-13.52mm

|         | SBM-2         | SCM-2         | RBM-2         | RCM-2         |
|---------|---------------|---------------|---------------|---------------|
|         | (square base  |               | (round base   | (round core   |
|         | plate spigot) | drill spigot) | plate spigot) | drill spigot) |
|         |               |               |               |               |
| Picture |               |               |               |               |