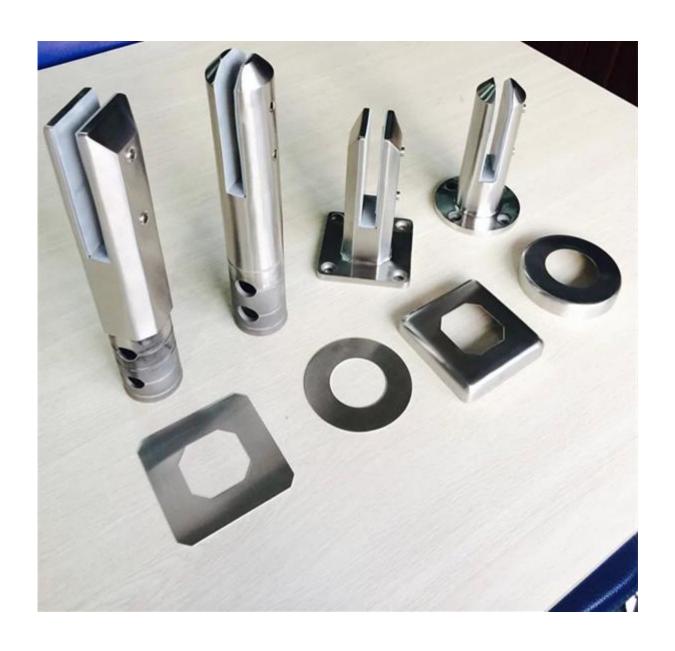

## SS316 glass spigot for swimming fence

material: stainless steel 316, stainless 316L,

duplex 2205

finish: mirror or satin polished

for glass thickness: 10mm-13.52mm

|         | SBM-2         | SCM-2         | RBM-2         | RCM-2         |
|---------|---------------|---------------|---------------|---------------|
|         | (square base  |               | (round base   | (round core   |
|         | plate spigot) | drill spigot) | plate spigot) | drill spigot) |
|         |               |               |               |               |
| Picture |               |               |               |               |