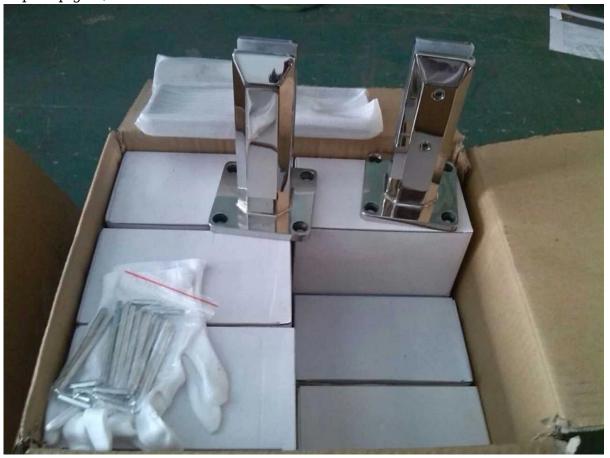

pool fence with square spigot

square slotted pipe

brushed finish also available

packing details: 12pcs spigots/carton

Other design of glass spigots stainless steel friction type glass spigot base plate for swimming pool