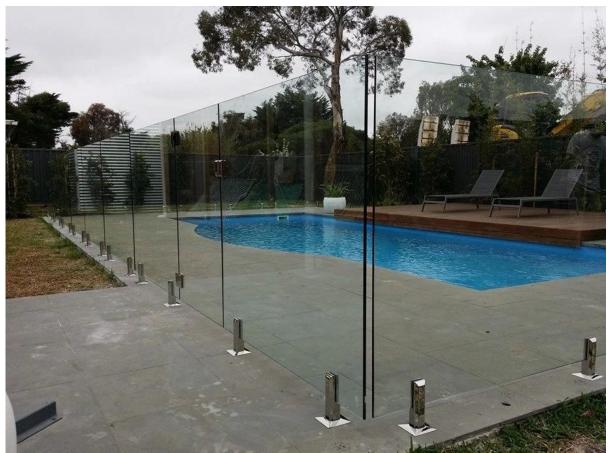

If you want an interrupted view, frameless glass railing with glass spigpt bracket is your best choice. It is easy for installation, zero cost for maintenance.

## **Product show**:

shiny finish

project pic
stainless steel square glass spigot deck mounting for swimming pool

stainless steel square glass spigot deck mounting for swimming pool fence china supplier, china square base plate glass spigot for balcony