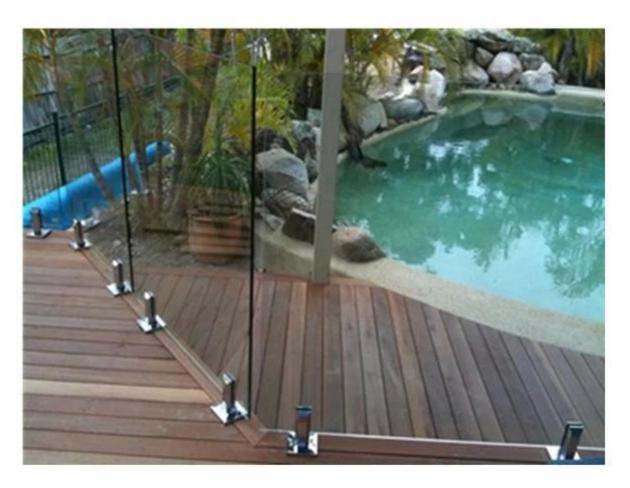

If you want an interrupted view, frameless glass railing with glass spigpt bracket is your best choice. It is easy for installation, zero cost for maintenance.

## **Product show**:

shiny finish

project pic
stainless steel square glass spigot deck mounting for swimming pool

stainless steel square glass spigot deck mounting for swimming pool fence china supplier, china square base plate glass spigot for balcony