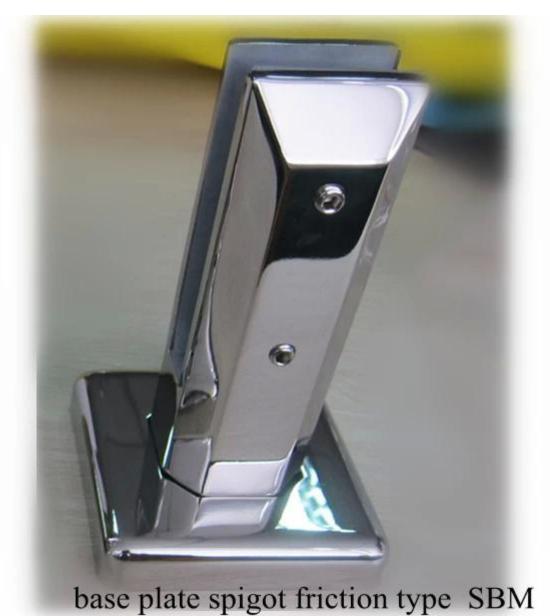

SS316 grade square base plate glass spigot with square cover ring is widely used in frameless glass balustrade system. It supports 10-12mm tempered glass panel,2pcs/glass panel. It is holeless type and friction type.

pool fence with square spigot

square slotted pipe

brushed finish also available

packing details: 12pcs spigots/carton

Other design of glass spigots stainless steel friction type glass spigot base plate for swimming pool