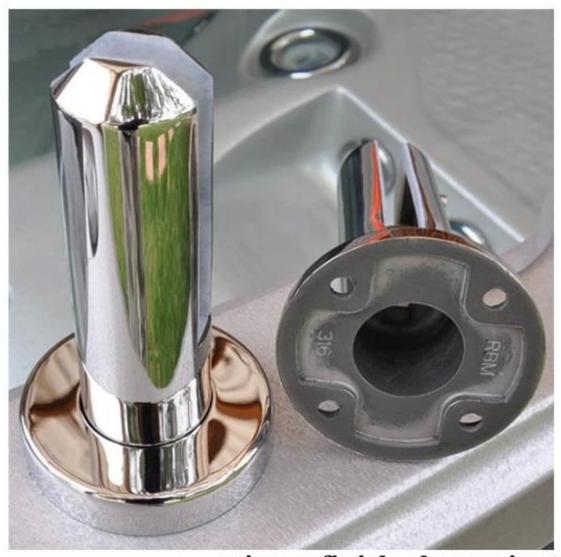

. It is easy for installation, zero cost for maintenance.

## **Product show**:

shiny finish





project pic
stainless steel square glass spigot deck mounting for swimming pool

stainless steel square glass spigot deck mounting for swimming pool fence china supplier, china square base plate glass spigot for balcony



pool fence with square spigot



square slotted pipe

brushed finish also available



packing details: 12pcs spigots/carton



Other design of glass spigots stainless steel friction type glass spigot base plate for swimming pool

fencing china factory,china glass railing spigot clamp for balcony



round base plate glass spigot <u>stainless steel duplex2205 glass spigot for salf pool fence china</u> <u>manufacturer, china duplex2205 round base plate glass spigot 12mm</u>



mirror finish glass spigot



## frameless glass balustrade

round&square core drill glass spigot

stainless steel 316 round core drill glass spigot for swimming pool fence china factory, factory direct round core drill glass spigot for balcony





square glass spigot



This is Susie^.^ Welcome to contact me. Thank you.