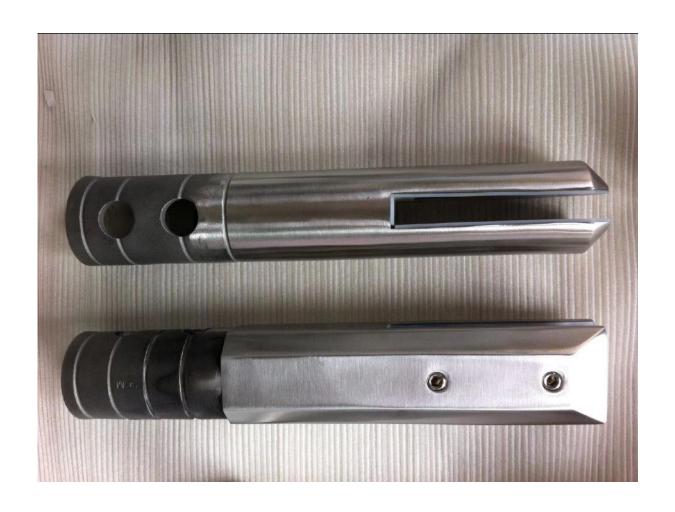

pool fence with square spigot

square slotted pipe

brushed finish also available

packing details: 12pcs spigots/carton

Other design of glass spigots stainless steel friction type glass spigot base plate for swimming pool