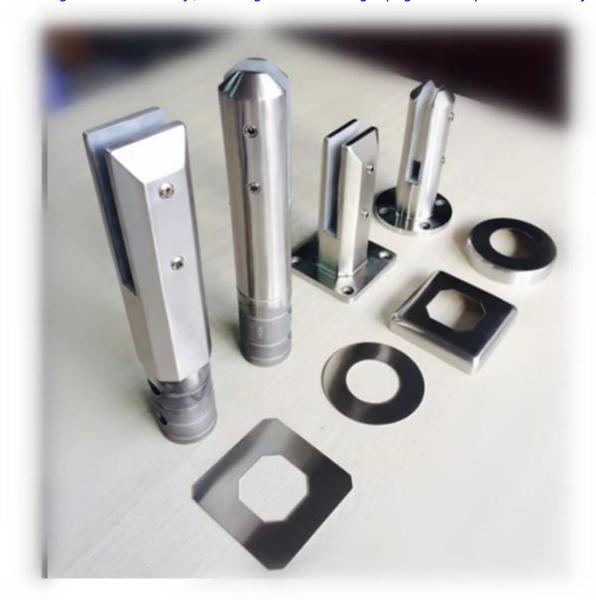

pool fence with square spigot

square slotted pipe

brushed finish also available

packing details: 12pcs spigots/carton

Other design of glass spigots stainless steel friction type glass spigot base plate for swimming pool

## frameless glass balustrade

round&square core drill glass spigot

stainless steel 316 round core drill glass spigot for swimming pool fence china factory, factory direct round core drill glass spigot for balcony