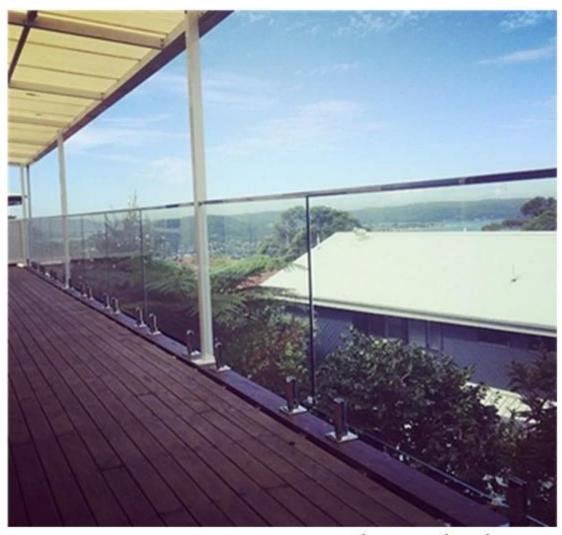

If you want an interrupted view, frameless glass railing with glass spigpt bracket is your best choice. It is easy for installation, zero cost for maintenance.

## **Product show**:

shiny finish

project pic
stainless steel square glass spigot deck mounting for swimming pool

stainless steel square glass spigot deck mounting for swimming pool fence china supplier, china square base plate glass spigot for balcony