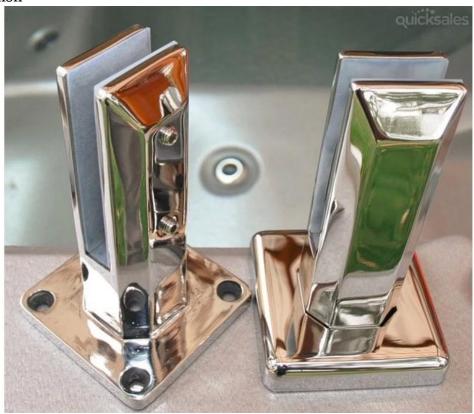

SS316 grade square base plate glass spigot with square cover ring is widely used in frameless glass balustrade system. It supports 10-12mm tempered glass panel,2pcs/glass panel. It is holeless type and friction type.

## **Product show**:

shiny finish

project pic
stainless steel square glass spigot deck mounting for swimming pool

stainless steel square glass spigot deck mounting for swimming pool fence china supplier, china square base plate glass spigot for balcony