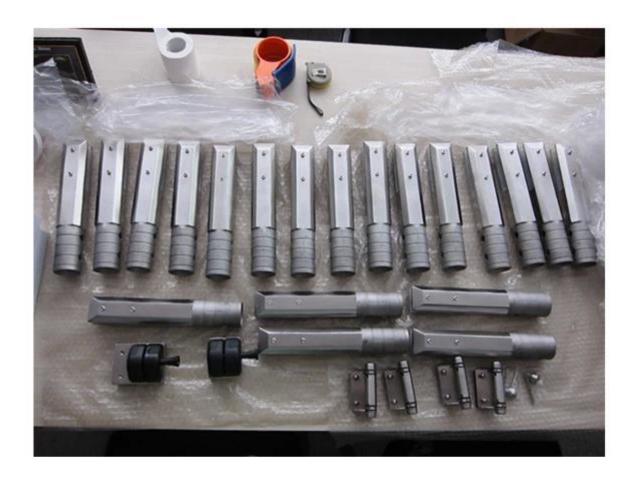

pool fence with square spigot

square slotted pipe

brushed finish also available

packing details: 12pcs spigots/carton

Other design of glass spigots stainless steel friction type glass spigot base plate for swimming pool