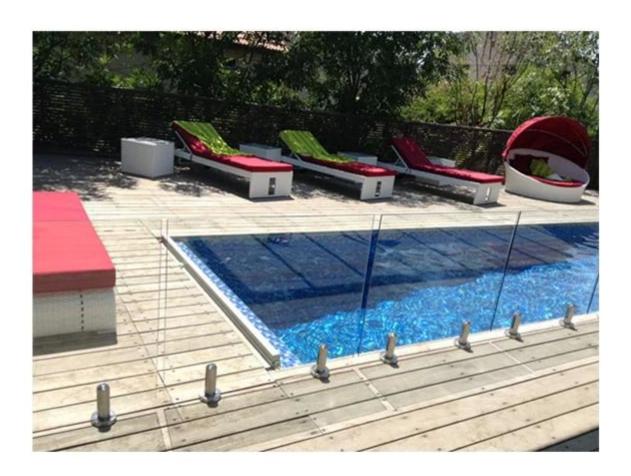

## **Product show**:

shiny finish

project pic
stainless steel square glass spigot deck mounting for swimming pool

stainless steel square glass spigot deck mounting for swimming pool fence china supplier, china square base plate glass spigot for balcony

pool fence with square spigot

square slotted pipe

brushed finish also available

packing details: 12pcs spigots/carton

Other design of glass spigots stainless steel friction type glass spigot base plate for swimming pool