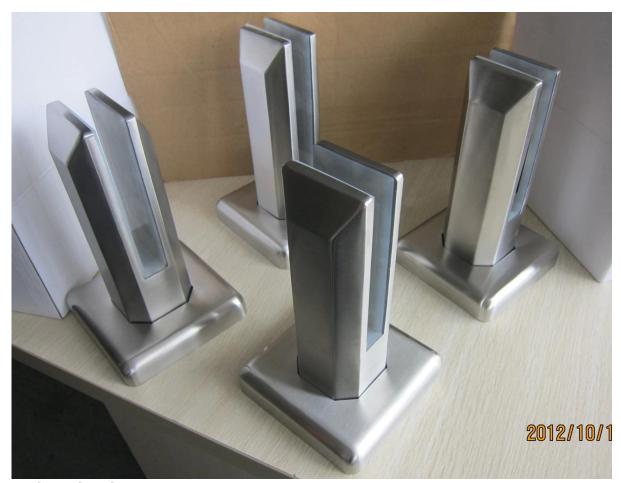

## **Product show**:

shiny finish

project pic
stainless steel square glass spigot deck mounting for swimming pool

stainless steel square glass spigot deck mounting for swimming pool fence china supplier, china square base plate glass spigot for balcony

pool fence with square spigot

square slotted pipe

brushed finish also available

packing details: 12pcs spigots/carton

Other design of glass spigots stainless steel friction type glass spigot base plate for swimming pool