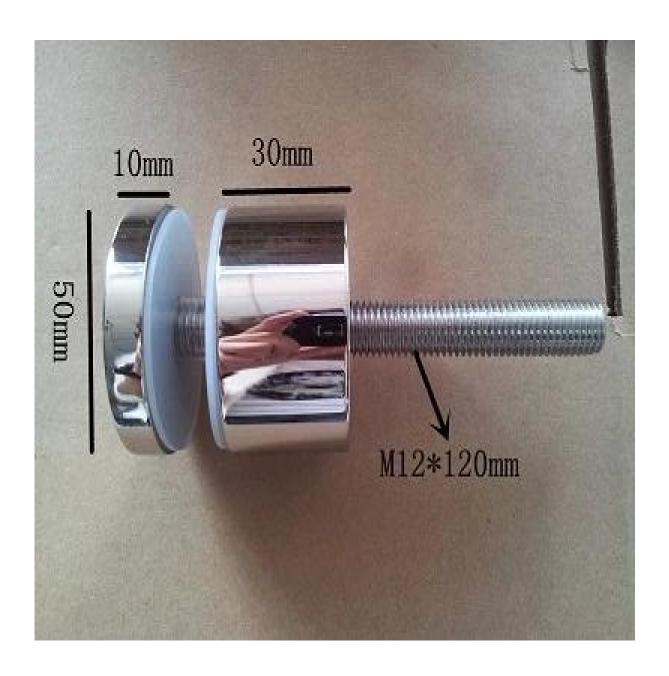

material: stainless steel 304/316

finish: satin or mirror polished

size: 50\*10mm cap, 50\*30mm body, M12\*120

bolt, silicon rubber gasket included

Model No.; SF-50T

material: stainless steel 304/316

finish: satin or mirror polished

size: 50\*10mm cap, 50\*30mm body, silison rubber