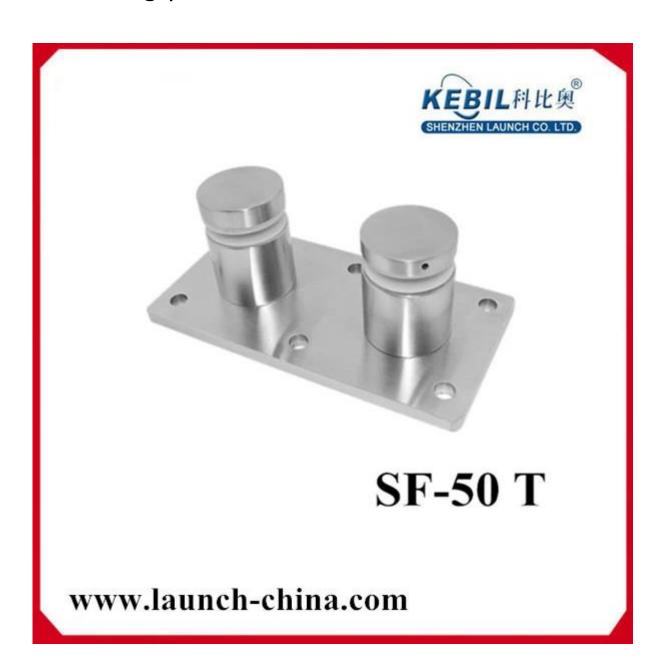

size: 50\*10mm cap, 50\*30mm body, silison rubber

## gasket included mounting plate size: 200\*100\*10mm

If you have any interest in our products, please go to our <a href="https://homepage">homepage</a>, and we wil help you to find the products you need. or contact us for recommendation.