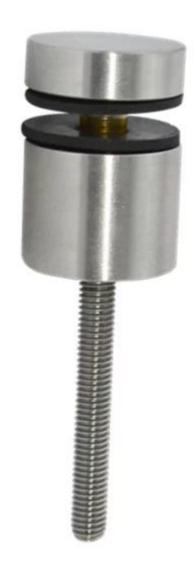

## SS316 standoff for glass railing

Model No.: SF-30

material: stainless steel 304/316

finish: satin or mirror polished

size: 30\*10mm cap, 30\*25mm body, M8\*100 bolt,

silicon rubber gasket included

SF-30

Model No.: SF-50

material: stainless steel 304/316

finish: satin or mirror polished

size: 50\*10mm cap, 50\*30mm body, M12\*120

bolt, silicon rubber gasket included

Model No.; SF-50T

material: stainless steel 304/316

finish: satin or mirror polished