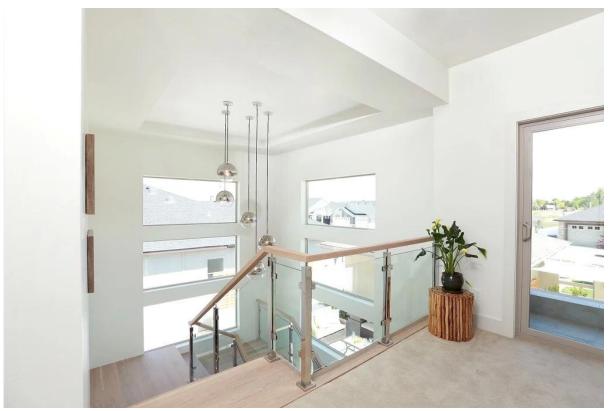

### **Product Description**

Place of Origin: Guangdong, China (Mainland)

Brand Name: KEBIL/OEM Model Number: LCH-104 Material: SUS304/316 Finishing: Satin or mirror

Feature: Easily Assembled, Eco Friendly, Renewable Sources, Rodent Proof, Tempered Glass,

Waterproof

For glass thickness: 8-12mm

Location: Stair Railing, Balcony, deck, garden, porch, terrace

Sample: Available and have in stock

Certification: CCC Certificate, ISO 9001:2008

MOQ: 10 piece

Package: EPE+Inner box+Carton; Wood frame

### **Products Show**

















## Packing & Delivery

Packing Details:

EPE+Inner box+Carton; Wood frame

It can be changed as per clients' requirement.

Delivery Details :

10-15 workdays after deposit.

**Our Certifications** 







# Shenzhen Launch Co.,Ltd





www.launch-china.cn





### Contact

KEBIL科比與 SHENZHEN LAUNCH CO.LTD LAUNCH INTERNATIONAL LIMITED

## **Eve Chow**

Sales representative

M: +86 159 0733 4556 T: +86 755 8603 7559

E: sales03@launch-china.cn

A : B5-5003, Yilida Bldg, Nanshan District, Shenzhen

Mobile/Whatsapp: +86 159 0733 4556 Email: sales03@launch-china.cn