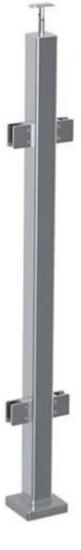

### **Product Description**

Place of Origin: Guangdong, China (Mainland)

Brand Name: KEBIL/OEM Model Number: LCH-104 Material: SUS304/316 Finishing: Satin or mirror

Feature: Easily Assembled, Eco Friendly, Renewable Sources, Rodent Proof, Tempered Glass,

Waterproof

For glass thickness: 8-12mm

Location: Stair Railing, Balcony, deck, garden, porch, terrace

Sample: Available and have in stock

Certification: CCC Certificate, ISO 9001:2008

MOQ: 10 piece

Package: EPE+Inner box+Carton; Wood frame

### **Products Show**