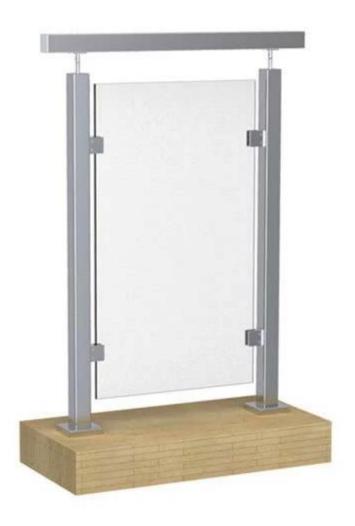

### **Product Description**

Place of Origin: Guangdong, China (Mainland)

Brand Name: KEBIL/OEM Model Number: LCH-104 Material: SUS304/316 Finishing: Satin or mirror

Feature: Easily Assembled, Eco Friendly, Renewable Sources, Rodent Proof, Tempered Glass,

Waterproof

For glass thickness: 8-12mm

Location: Stair Railing, Balcony, deck, garden, porch, terrace

Sample: Available and have in stock

Certification: CCC Certificate, ISO 9001:2008

MOQ: 10 piece

Package: EPE+Inner box+Carton; Wood frame

### **Products Show**