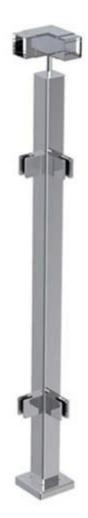

### **Product Description**

Place of Origin: Guangdong, China (Mainland)

Brand Name: KEBIL/OEM Model Number: LCH-104 Material: SUS304/316 Finishing: Satin or mirror

Feature: Easily Assembled, Eco Friendly, Renewable Sources, Rodent Proof, Tempered Glass,

Waterproof

For glass thickness: 8-12mm

Location: Stair Railing, Balcony, deck, garden, porch, terrace

Sample: Available and have in stock

Certification: CCC Certificate, ISO 9001:2008

MOQ: 10 piece

Package: EPE+Inner box+Carton; Wood frame

### **Products Show**