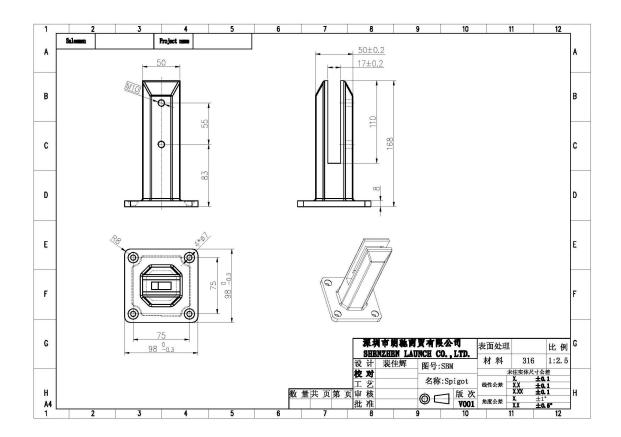

## **Product Description**

Grade: SUS316, SUS316L, DUPLEX2205
Glass thickness: 10mm - 13.52mm
Finish: Satin or mirror polished

4. Certification: ISO9001, CCC

Product Name: Satin/Mirror Polished Square Glass Balustrades Spigots 168mm Height

Material: stainless steel Model number: SBM Mounted: Flooring

Application: Frameless Fencing & Balustrade

**Products Show** 

## **SBM**



Mirror

Satin











Packing & Delivery Packing Details:

1. Each spigot is wrapped with plastic film and air bag, and then put in a carton.

2. 100 spigots are packed in one bog plywood case.

3. Also can be packed as clients' requirements.

Delivery Details: 10-15 workdays after payment.

**Our Certifications** 







## Shenzhen Launch Co.,Ltd





www.launch-china.cn





**Product drawing** 



## Contact