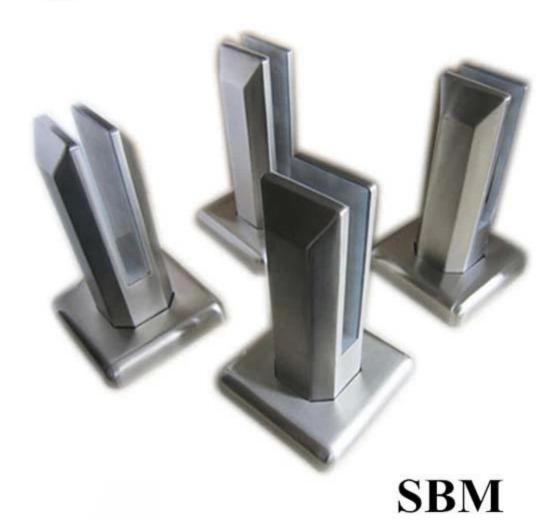

Material: stainless steel Model number: SBM Mounted: Flooring

Application: Frameless Fencing & Balustrade

**Products Show** 

## **SBM**

Mirror

Satin

Packing & Delivery Packing Details:

1. Each spigot is wrapped with plastic film and air bag, and then put in a carton.

2. 100 spigots are packed in one bog plywood case.

3. Also can be packed as clients' requirements.