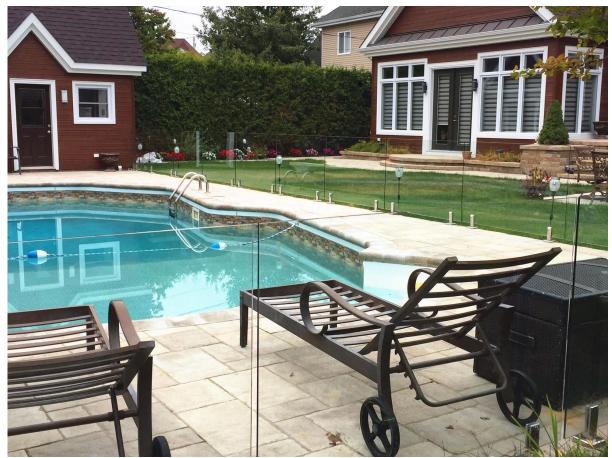

Material: stainless steel Model number: SBM Mounted: Flooring

Application: Frameless Fencing & Balustrade

**Products Show** 