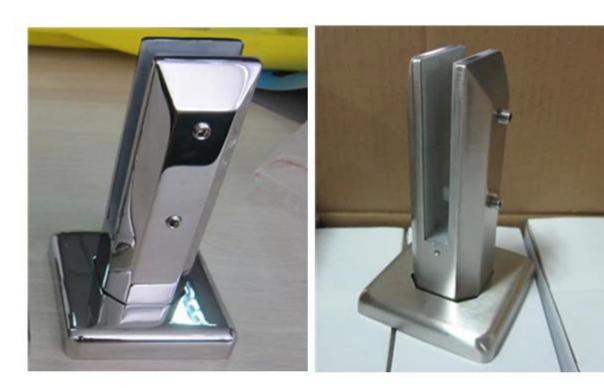

## **Product Description**

Grade: SUS316, SUS316L, DUPLEX2205
Glass thickness: 10mm - 13.52mm
Finish: Satin or mirror polished

4. Certification: ISO9001, CCC

Product Name: Satin/Mirror Polished Square Glass Balustrades Spigots 168mm Height

Material: stainless steel Model number: SBM Mounted: Flooring

Application: Frameless Fencing & Balustrade

**Products Show** 