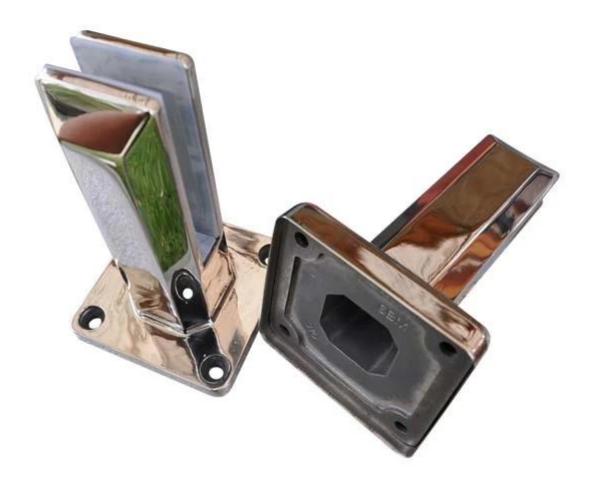

Material: stainless steel Model number: SBM Mounted: Flooring

Application: Frameless Fencing & Balustrade

**Products Show** 

## **SBM**

Mirror

Satin

Packing & Delivery Packing Details:

1. Each spigot is wrapped with plastic film and air bag, and then put in a carton.

2. 100 spigots are packed in one bog plywood case.

3. Also can be packed as clients' requirements.