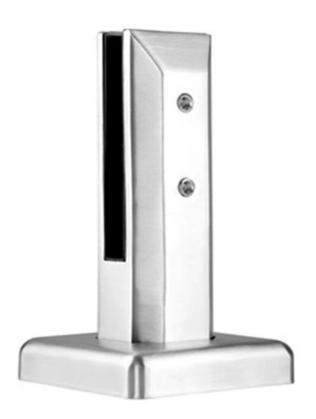

## mirror finish-

satin finish-

3). Drawing for glass spigot model # SBM

4). production photos -

5) . Project photos with SBM glass spigot -

Contact us now to get the best pricings now .