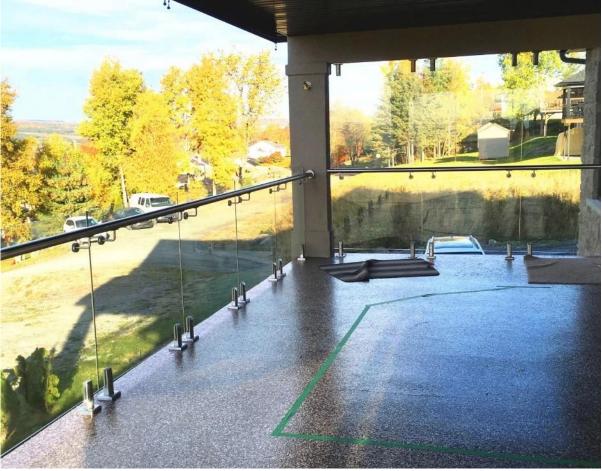

## mirror finish-

satin finish-

3). Drawing for glass spigot model # SBM

4). production photos -

5) . Project photos with SBM glass spigot -

Contact us now to get the best pricings now .