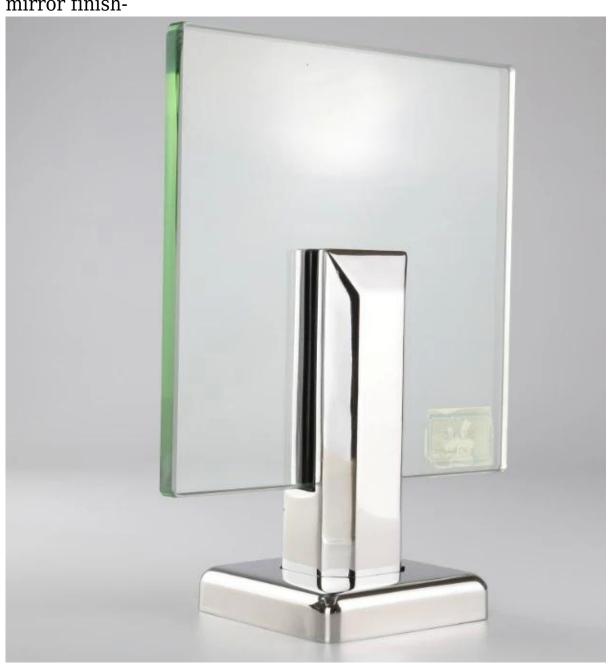

## mirror finish-

satin finish-

3). Drawing for glass spigot model # SBM

4). production photos -

5) . Project photos with SBM glass spigot -

Contact us now to get the best pricings now .