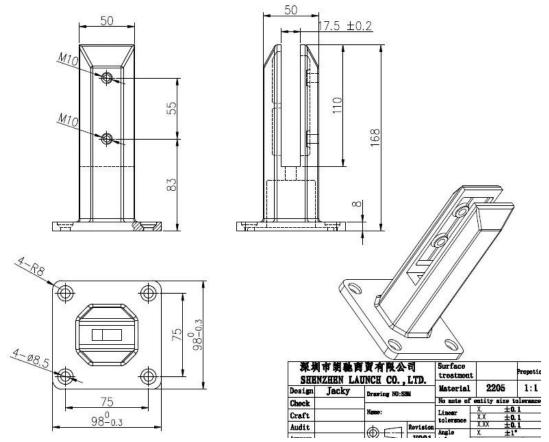

## mirror finish-

satin finish-

3). Drawing for glass spigot model # SBM

4). production photos -

5) . Project photos with SBM glass spigot -

Contact us now to get the best pricings now .