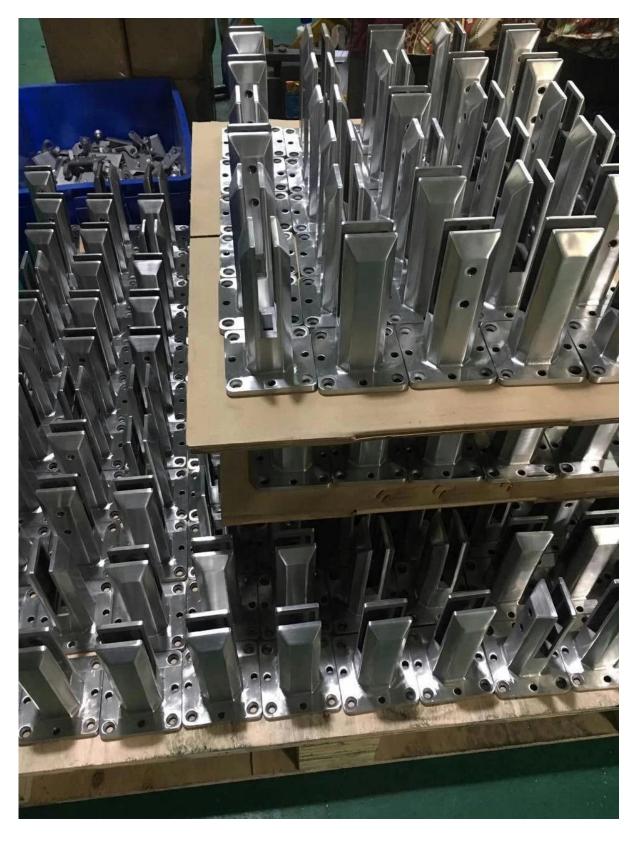

## mirror finish-

satin finish-

3). Drawing for glass spigot model # SBM

4). production photos -

5) . Project photos with SBM glass spigot -

Contact us now to get the best pricings now .