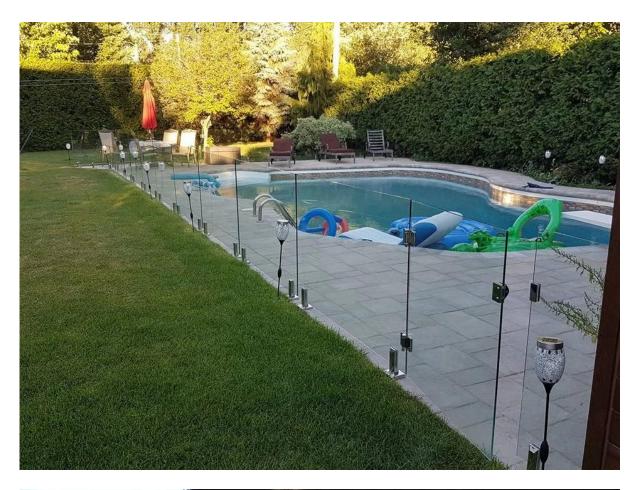

## mirror finish-

satin finish-

3). Drawing for glass spigot model # SBM

4). production photos -

5) . Project photos with SBM glass spigot -

Contact us now to get the best pricings now .