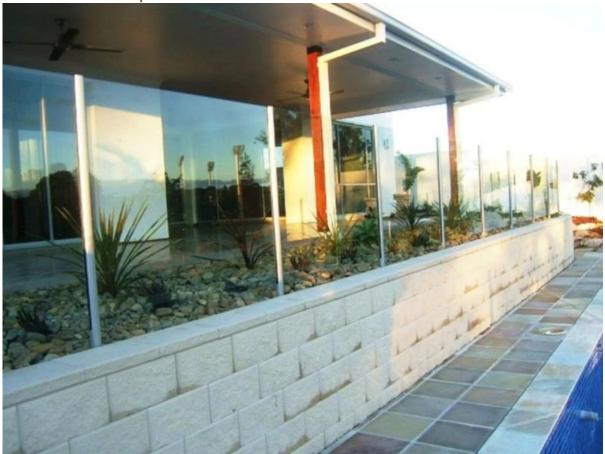

### Semi-frameless glass railing round aluminum post

# Here are drawings of round aluminum post with different ways: Direction:

One way end post; Two way 90 degree post; Two way 180 degree post; Two way 135 degree post;



#### Aluminum railing post --Round 2 way post



Material : aluminum 6065 Heat treatment :T6 Surface : MILL Length : 1265mm details: with 150mm snap insert in at one end, a plastic seat, a post base, cap on the top and cover ring for post base.



Aluminum railing post



Here are some samples of round aluminum post:



## Project Sliver aluminum round post



#### Black aluminum round post



Advantage: no hole needed on glass, easy installing and cleaning, semi-frameless stable and clear view; Application area: Indoor/outdoor balcony, terrace, staircase, steps, pool, sea side etc;