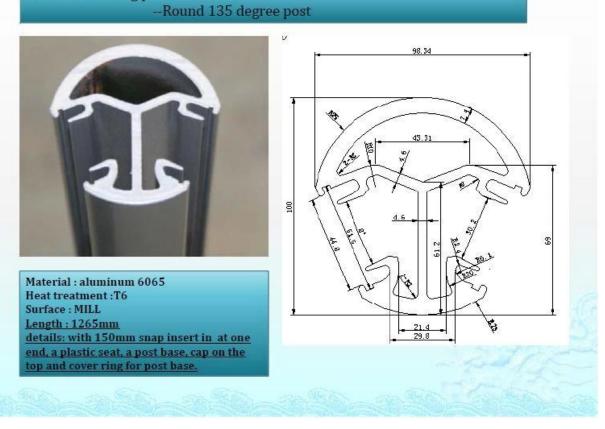

# Here are drawings of round aluminum post with different ways: Direction:

One way end post; Two way 90 degree post; Two way 180 degree post; Two way 135 degree post;