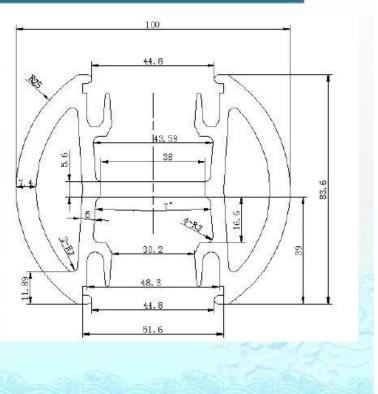

#### Aluminum railing post --Round 2 way post

Material : aluminum 6065 Heat treatment :T6 Surface : MILL Length : 1265mm details: with 150mm snap insert in at one end, a plastic seat, a post base, cap on the top and cover ring for post base.