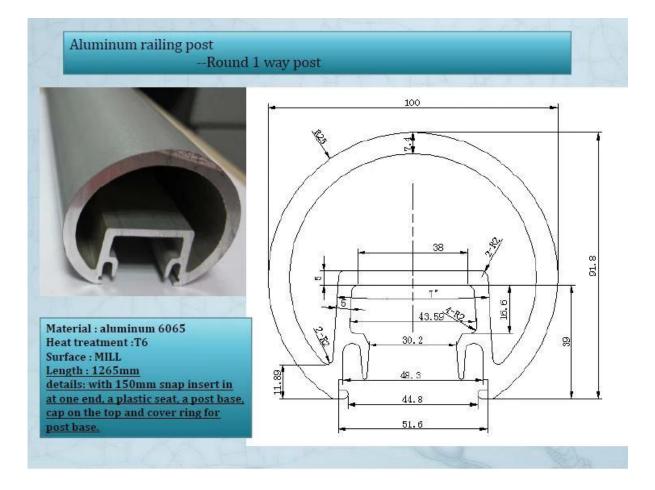

### Semi-frameless glass railing round aluminum post

# Here are drawings of round aluminum post with different ways: Direction:

One way end post; Two way 90 degree post; Two way 180 degree post; Two way 135 degree post;