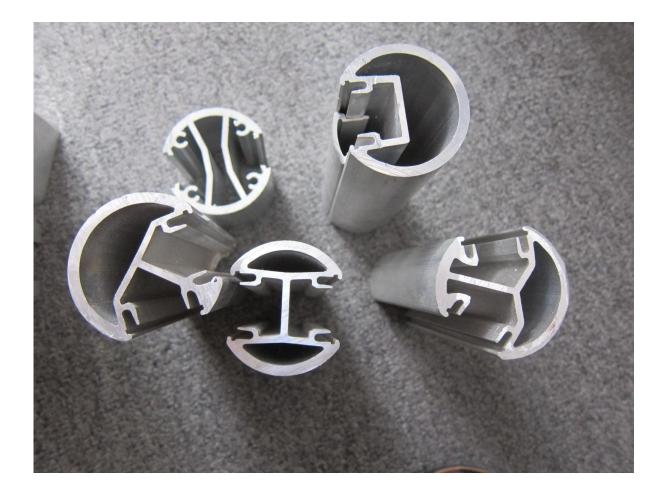

#### Aluminum railing post --Round 2 way post

Material : aluminum 6065 Heat treatment :T6 Surface : MILL Length : 1265mm details: with 150mm snap insert in at one end, a plastic seat, a post base, cap on the top and cover ring for post base.

Aluminum railing post

Here are some samples of round aluminum post: