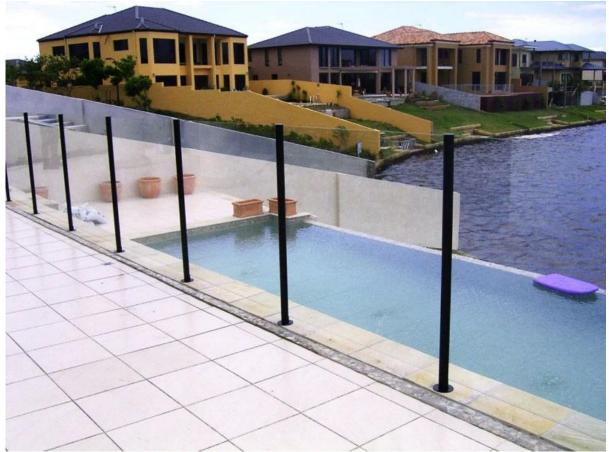

#### Black aluminum round post

Advantage: no hole needed on glass, easy installing and cleaning, semi-frameless stable and clear view; Application area: Indoor/outdoor balcony, terrace, staircase, steps, pool, sea side etc;