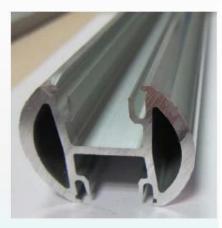

### Semi-frameless glass railing round aluminum post

# Here are drawings of round aluminum post with different ways: Direction:

One way end post; Two way 90 degree post; Two way 180 degree post; Two way 135 degree post;



#### Aluminum railing post --Round 2 way post



Material : aluminum 6065 Heat treatment :T6 Surface : MILL Length : 1265mm details: with 150mm snap insert in at one end, a plastic seat, a post base, cap on the top and cover ring for post base.



Aluminum railing post



Here are some samples of round aluminum post:



## Project Sliver aluminum round post



#### Black aluminum round post



Advantage: no hole needed on glass, easy installing and cleaning, semi-frameless stable and clear view; Application area: Indoor/outdoor balcony, terrace, staircase, steps, pool, sea side etc;