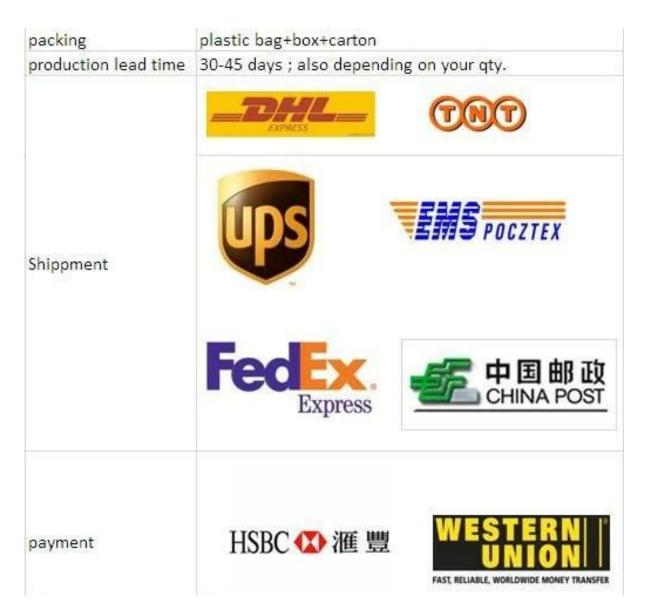

### **Delivery & Packing**

- --Delivery: 3-5 days by express. 10-15 days by shipping
- --Packing: one pc into one plastic bag, then into one box.
- --Regular lead time: about 20 days after payment. ( It depents on quantity)