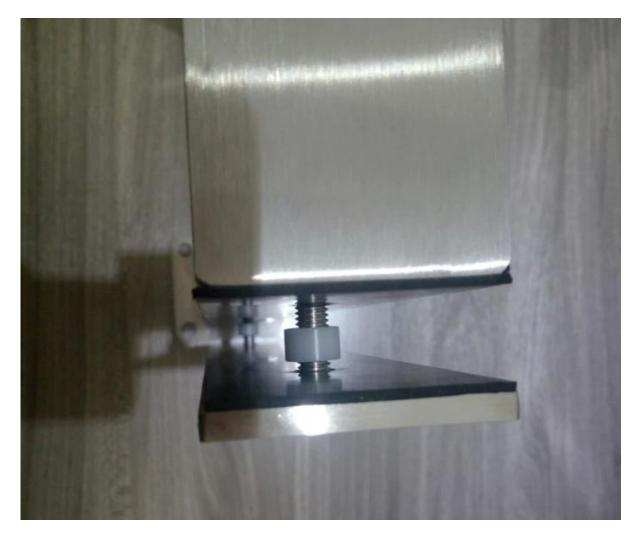

#### Description

--Material: stainless steel 304/316 or aluminum 6063 T5

--Finish:

for stainless steel:mirror/satin for aluminum: anodizing/powder coating

--<u>Stainless steel square post size</u>: 50x50x1.5mm square tube, 50x5mm plate

--<u>Aluminum square post size</u>:50x50x3mm square tube, 50x5mm plate

--For 8-12mm glass

--Application: swimming pool fence,balcony glass railing,garden glass railing,stainless steel balustrade,glass balustrade,semi-frameless glass fence,staircase glass railing,aluminum glass railing,aluminum balustrade

Details Aluminum short post

Stainless steel short post

Drawing for stainless steel short post

Project show

100