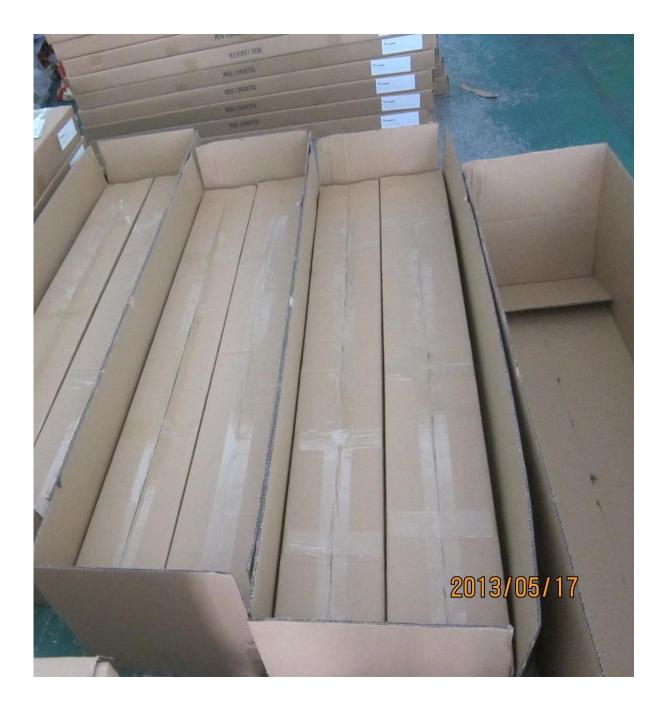

### **Delivery & Packing**

- --Delivery: 3-5 days by express. 10-15 days by shipping
- --Packing: one pc into one plastic bag, then into one box.
- --Regular lead time: about 20 days after payment. ( It depents on quantity)