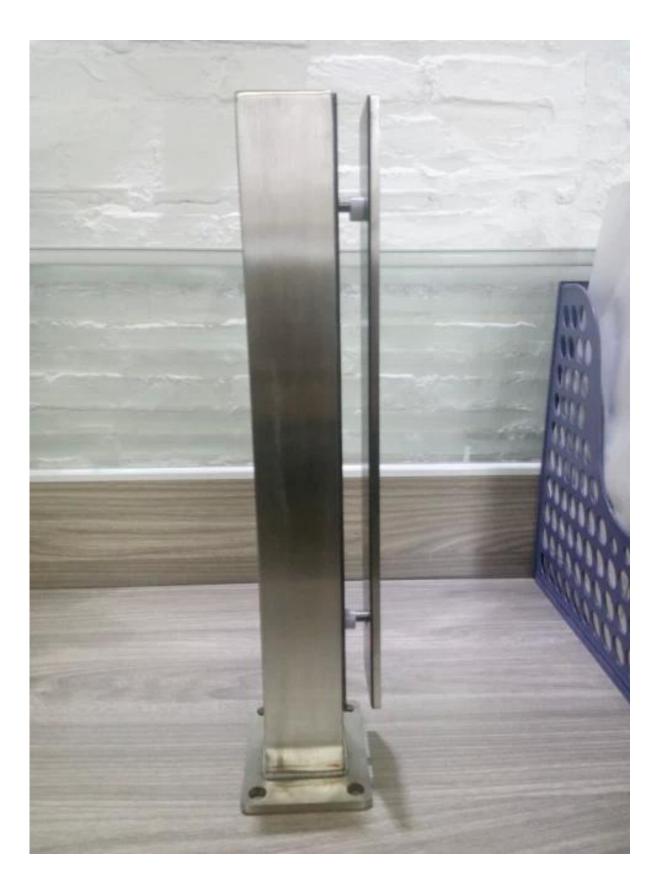

#### Description

--Material: stainless steel 304/316 or aluminum 6063 T5

--Finish:

for stainless steel:mirror/satin for aluminum: anodizing/powder coating

--<u>Stainless steel square post size</u>: 50x50x1.5mm square tube, 50x5mm plate

--<u>Aluminum square post size</u>:50x50x3mm square tube, 50x5mm plate

--For 8-12mm glass

--Application: swimming pool fence,balcony glass railing,garden glass railing,stainless steel balustrade,glass balustrade,semi-frameless glass fence,staircase glass railing,aluminum glass railing,aluminum balustrade

Details Aluminum short post

Stainless steel short post

Drawing for stainless steel short post

Project show

100