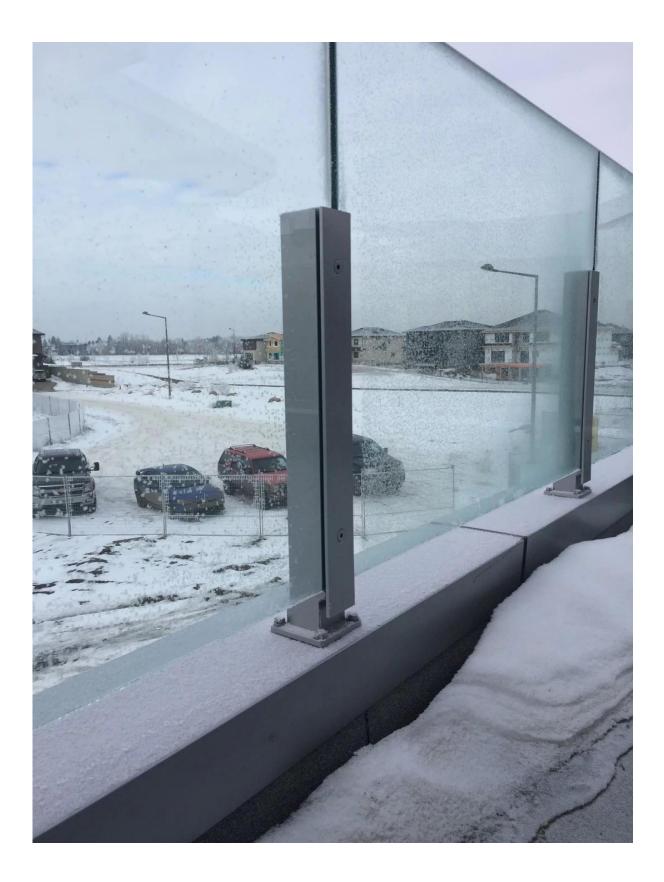

--<u>Aluminum square post size</u>:50x50x3mm square tube, 50x5mm plate

--For 8-12mm glass

--Application: swimming pool fence,balcony glass railing,garden glass railing,stainless steel balustrade,glass balustrade,semi-frameless glass fence,staircase glass railing,aluminum glass railing,aluminum balustrade

Details Aluminum short post

Stainless steel short post

Drawing for stainless steel short post

Project show

100