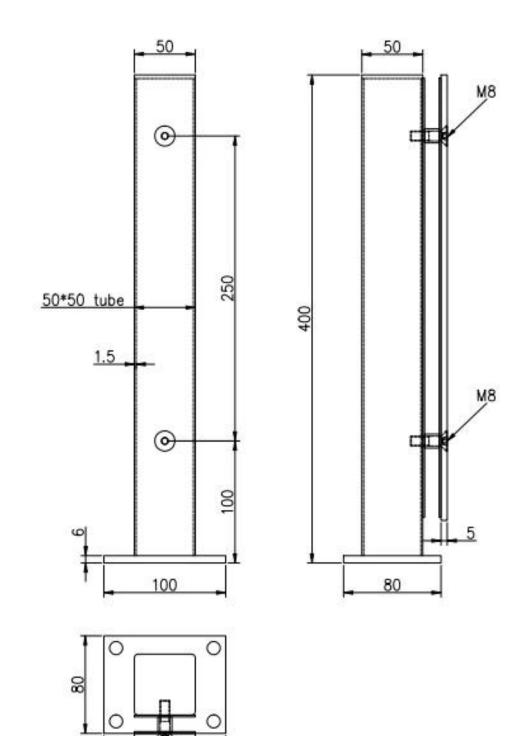

#### Description

--Material: stainless steel 304/316 or aluminum 6063 T5

--Finish:

for stainless steel:mirror/satin for aluminum: anodizing/powder coating

--<u>Stainless steel square post size</u>: 50x50x1.5mm square tube, 50x5mm plate

--<u>Aluminum square post size</u>:50x50x3mm square tube, 50x5mm plate

--For 8-12mm glass

--Application: swimming pool fence,balcony glass railing,garden glass railing,stainless steel balustrade,glass balustrade,semi-frameless glass fence,staircase glass railing,aluminum glass railing,aluminum balustrade

Details Aluminum short post

Stainless steel short post

Drawing for stainless steel short post

Project show

100