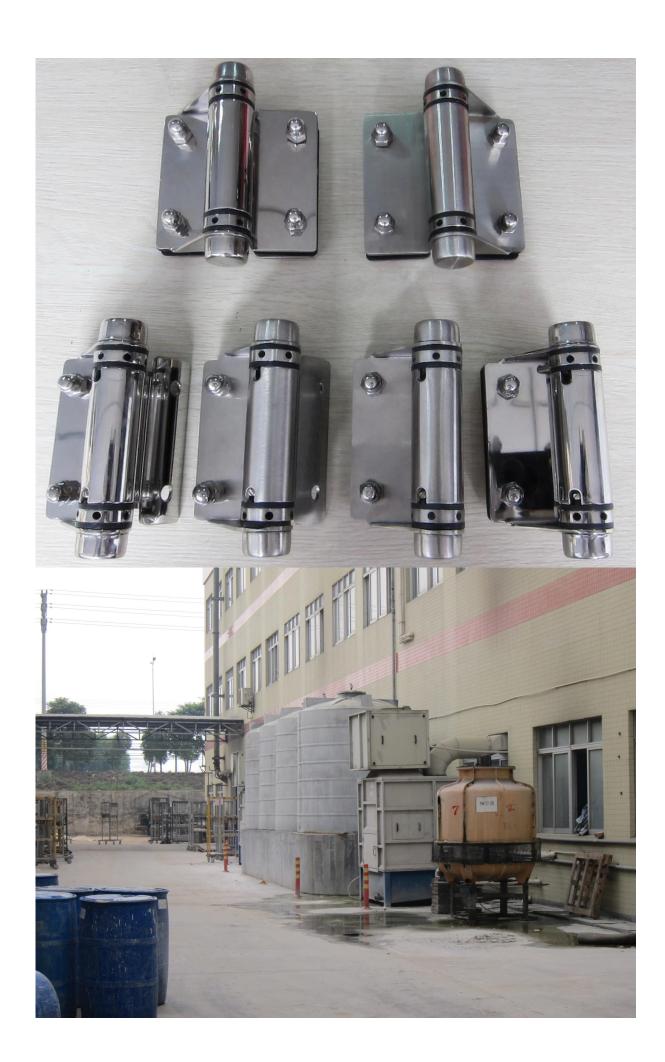

### Description

- --Glass to round post door spring hinge
- --Model No.:G-R1

#### --For glass to 50.8mm diameter stainless steel/aluminum post

- -- Manufacture method: stamping
- --Can hold  $\leq$  20KG glass (1000x1000x8mm glass)
- --Sheet metal thickness: 2.5mm
- --Packaging: one pc into one plastic bag, then into one box. 12 pcs into one carton.
- --MOQ: one pc
- --Delivery: by air/by sea
- --Application:safe pool fence glass door,glass railing,baclony design railing, glass to <u>stainless</u> <u>steel round post</u>,glass to <u>aluminum round post</u>
- --For both commerical and modern house home design
- --For both wholesale and retail (We are factory)
- --Sample is always available

# Product Details Mirror & sarin finish

Drilled glass hole drawing

Project
Glass hinge is usually matched with glass spigot and glass latch

For more beautful pool fence project photos, go <a href="here">here</a>