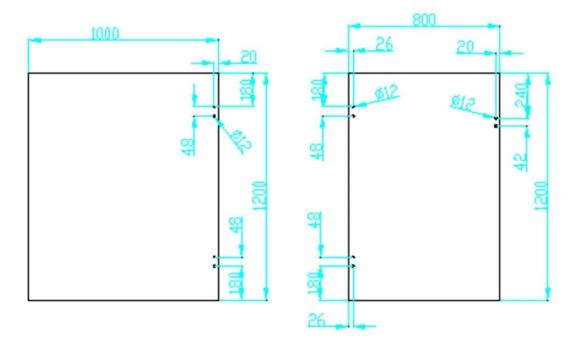

# Product Details Mirror & sarin finish

Drilled glass hole drawing

Project
Glass hinge is usually matched with glass spigot and glass latch

For more beautful pool fence project photos, go <a href="here">here</a>