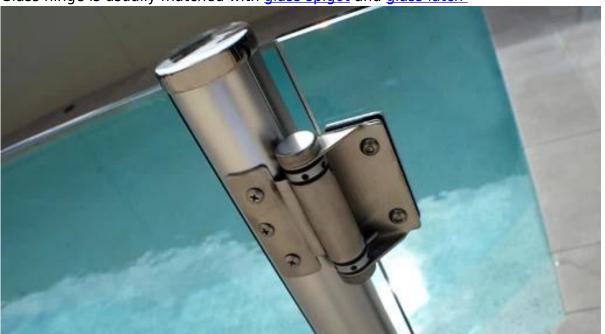

# Product Details Mirror & sarin finish

Drilled glass hole drawing

Project
Glass hinge is usually matched with glass spigot and glass latch

For more beautful pool fence project photos, go <a href="here">here</a>