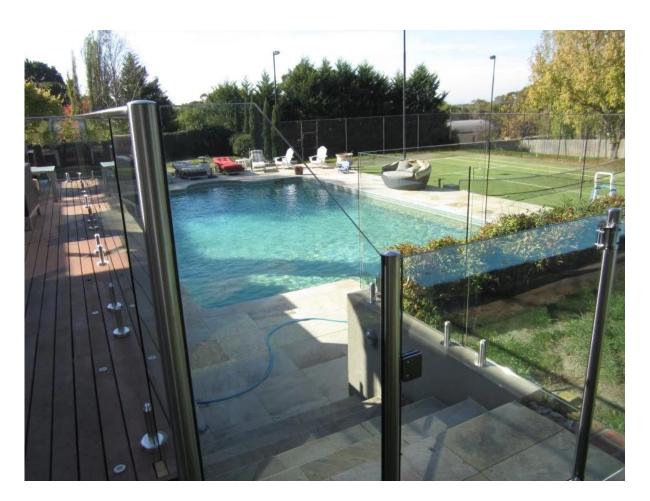

# Product Details Mirror & sarin finish

Drilled glass hole drawing

Project
Glass hinge is usually matched with glass spigot and glass latch

For more beautful pool fence project photos, go <a href="here">here</a>