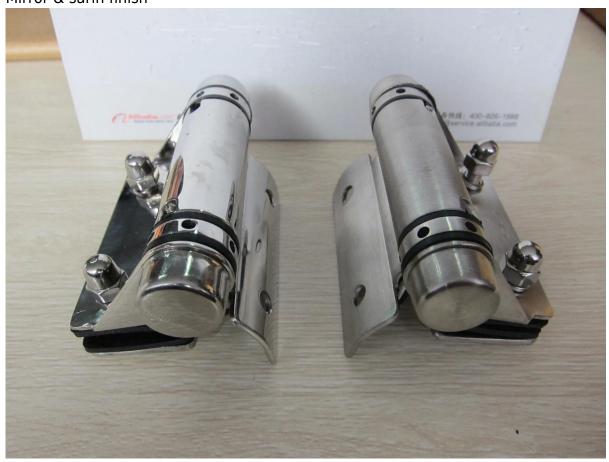

### Description

- --Glass to round post door spring hinge
- --Model No.:G-R1

#### --For glass to 50.8mm diameter stainless steel/aluminum post

- -- Manufacture method: stamping
- --Can hold  $\leq$  20KG glass (1000x1000x8mm glass)
- --Sheet metal thickness: 2.5mm
- --Packaging: one pc into one plastic bag, then into one box. 12 pcs into one carton.
- --MOQ: one pc
- --Delivery: by air/by sea
- --Application:safe pool fence glass door,glass railing,baclony design railing, glass to <u>stainless</u> <u>steel round post</u>,glass to <u>aluminum round post</u>
- --For both commerical and modern house home design
- --For both wholesale and retail (We are factory)
- --Sample is always available