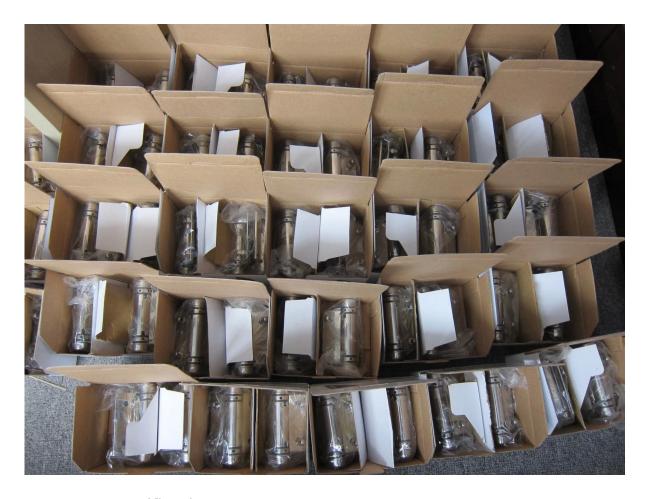

## Packing & Delivery

- --One pc into one plastic bag, then into one box.
- --Regular lead time: 10-15 days after payment. It is according to quantity.
- --Shipping time: 5-7 days by express. 15-20 days by sea.

| packing              | plastic bag+box+carton                                   |  |  |  |
|----------------------|----------------------------------------------------------|--|--|--|
| production lead time | 30-45 days ; also depending on your qty.                 |  |  |  |
|                      | -PAPALESS TINT                                           |  |  |  |
| Shippment            | UPS POCZTEX                                              |  |  |  |
|                      | FECEX.<br>Express 中国邮政<br>CHINA POST                     |  |  |  |
| payment              | HSBC 紅 進 UNION  FAST, RELIABLE, WORLDWIDE MONEY TRANSFER |  |  |  |