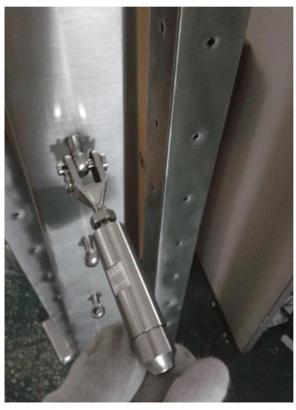

Shenzhen Launch Co. Ltd stainless steel tensor for steel cables, T803

Cable railing is simple and easy installation, looks very modern and beautiful. It can be applied to indoor and outdoor staircase railing, balcony railing designs, porch and terrace balustrade.



T803



## Tool for cable installation

Cable:







Project





## Other types of railing, please click below link:

Curved glass railing system for staircase, stainless steel glass balcony railing, outdoor railing system

steel wire adjuster for wire rope railing, cable tensioner for cable railing, wire rope railing for balcony and stair

Thanks for visiting!:)

Any inquiry or question, please leave me message. You will get feedback within 24 hours.