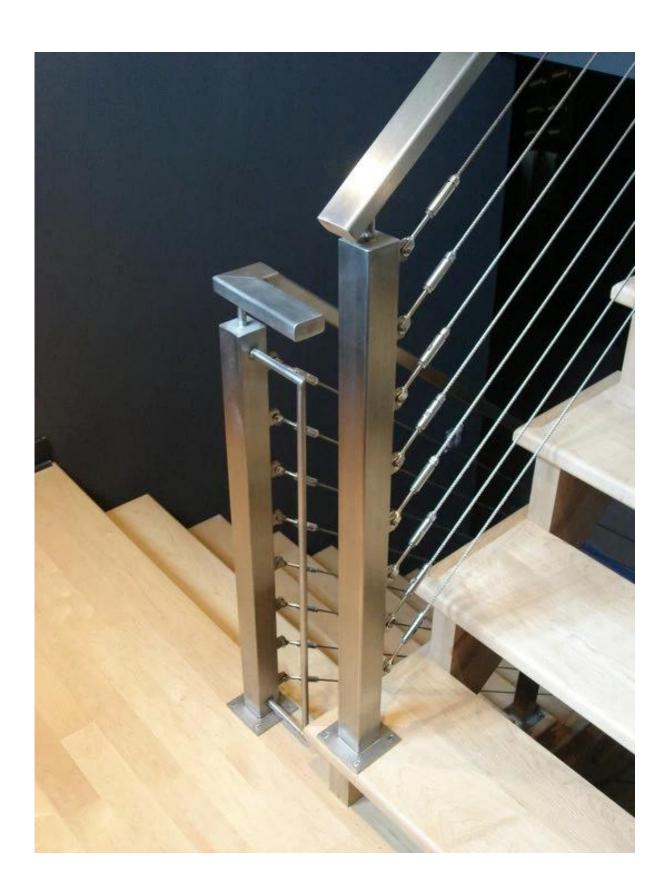

Shenzhen Launch Co. Ltd stainless steel tensor for steel cables, T803

Cable railing is simple and easy installation, looks very modern and beautiful. It can be applied to indoor and outdoor staircase railing, balcony railing designs, porch and terrace balustrade.

## Tool for cable installation

Cable:

Project