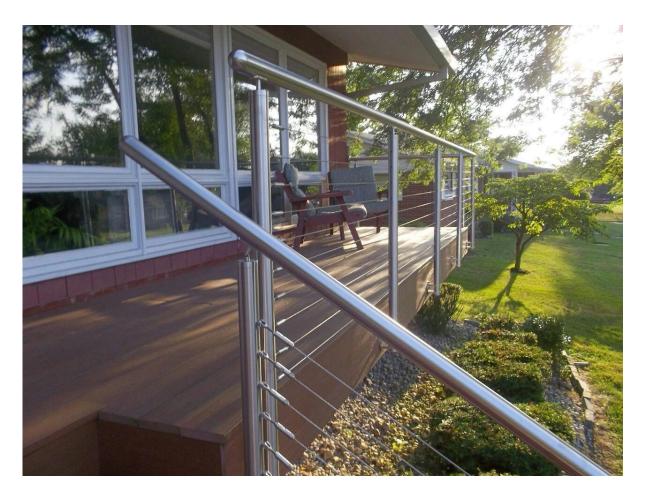

Shenzhen Launch Co. Ltd stainless steel tensor for steel cables, T803

Cable railing is simple and easy installation, looks very modern and beautiful. It can be applied to indoor and outdoor staircase railing, balcony railing designs, porch and terrace balustrade.

## Other types of railing, please click below link:

Curved glass railing system for staircase, stainless steel glass balcony railing, outdoor railing system

steel wire adjuster for wire rope railing, cable tensioner for cable railing, wire rope railing for balcony and stair