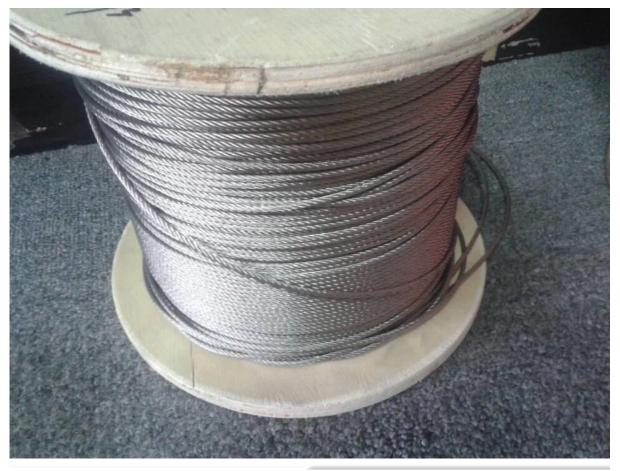

Shenzhen Launch Co. Ltd stainless steel tensor for steel cables, T803

Cable railing is simple and easy installation, looks very modern and beautiful. It can be applied to indoor and outdoor staircase railing, balcony railing designs, porch and terrace balustrade.



T803



## Tool for cable installation

Cable:







Project





## Other types of railing, please click below link:

Curved glass railing system for staircase, stainless steel glass balcony railing, outdoor railing system

steel wire adjuster for wire rope railing, cable tensioner for cable railing, wire rope railing for balcony and stair

Thanks for visiting!:)

Any inquiry or question, please leave me message. You will get feedback within 24 hours.