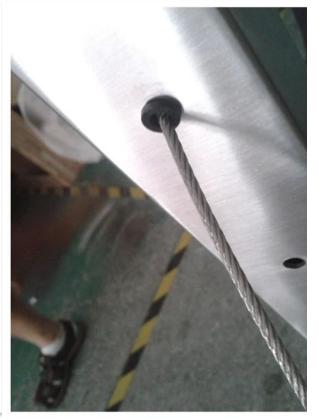

Shenzhen Launch Co. Ltd stainless steel tensor for steel cables, T803

Cable railing is simple and easy installation, looks very modern and beautiful. It can be applied to indoor and outdoor staircase railing, balcony railing designs, porch and terrace balustrade.

## Tool for cable installation

Cable:

Project