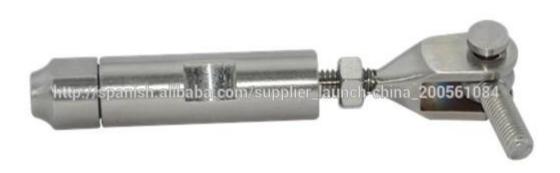

Shenzhen Launch Co. Ltd stainless steel tensor for steel cables, T803

Cable railing is simple and easy installation, looks very modern and beautiful. It can be applied to indoor and outdoor staircase railing, balcony railing designs, porch and terrace balustrade.

T803