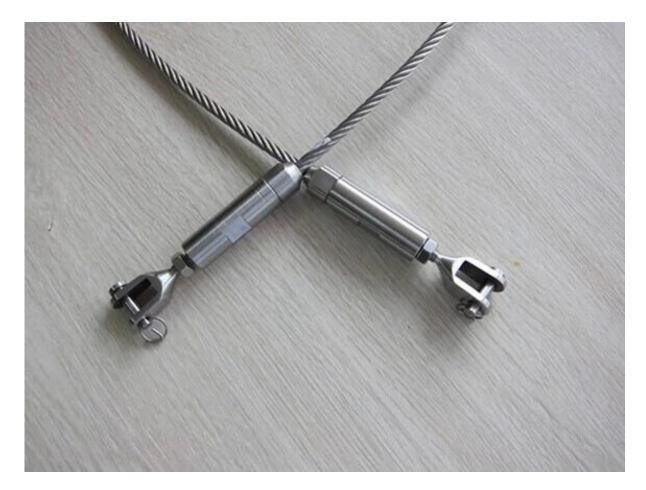

Shenzhen Launch Co. Ltd stainless steel tensor for steel cables, T803

Cable railing is simple and easy installation, looks very modern and beautiful. It can be applied to indoor and outdoor staircase railing, balcony railing designs, porch and terrace balustrade.



T803



## Tool for cable installation

Cable:







Project





## Other types of railing, please click below link:

Curved glass railing system for staircase, stainless steel glass balcony railing, outdoor railing system

steel wire adjuster for wire rope railing, cable tensioner for cable railing, wire rope railing for balcony and stair

Thanks for visiting!:)

Any inquiry or question, please leave me message. You will get feedback within 24 hours.