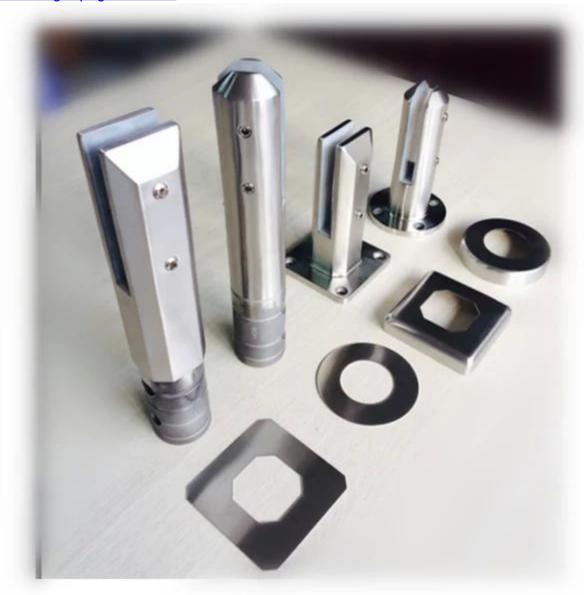

It is easy for installation and zero cost for maintenance. For glass spigot, there is no holes required in the glass panel. It is friction type and you may adjust the glass their based on your need.

We will have the holes made for the hinge and latch based on our professional drawing. Product show

1.stainless steel glass spigot base plate and core drill type stainless steel 316 glass spigot for balcony, stainless steel swimming pool fencing spigot china

china stainless steel glass spigot for pool fence, stainless steel hinge and
latch for pool fence china factory