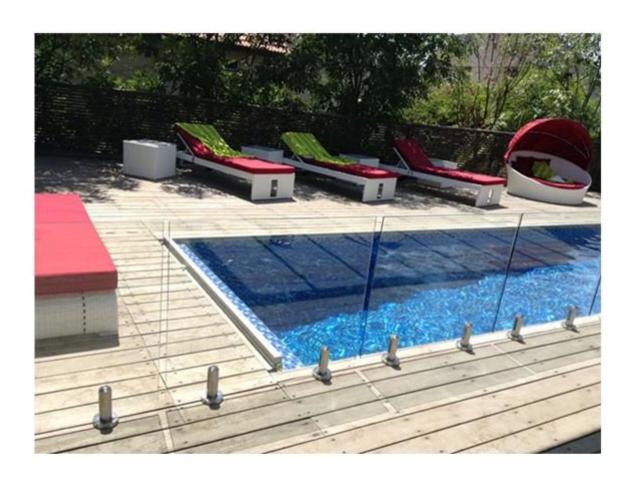

If you want to preserve your view, frameless glass balustrade is your best choice. Frameless glass railing enclosure includes stainless steel glass spigot, stainless steel glass hinge and stainless steel glass latch. They are used together for swimming pool fence and balcony.

It is easy for installation and zero cost for maintenance. For glass spigot, there is no holes required in the glass panel. It is friction type and you may adjust the glass their based on your need.

We will have the holes made for the hinge and latch based on our professional drawing. Product show