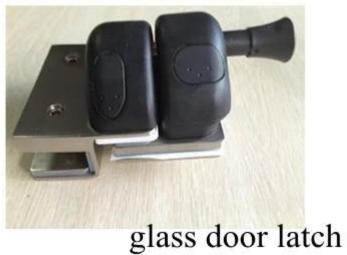

glass hinge

china self closing stainless steel glass to glass hinge for swimming pool
fence, frameless glass hinges for 10-12mm glass door

3.stainless steel glass latch(glass to glass latch,glass to round post latch,glass to wall latch)

stainless steel glass gate latch for swimming pool fencing china factory

<u>stainless steel magnetic glass door latch for pool fence china, china glass hinge and latch for frameless glass balustrade</u>