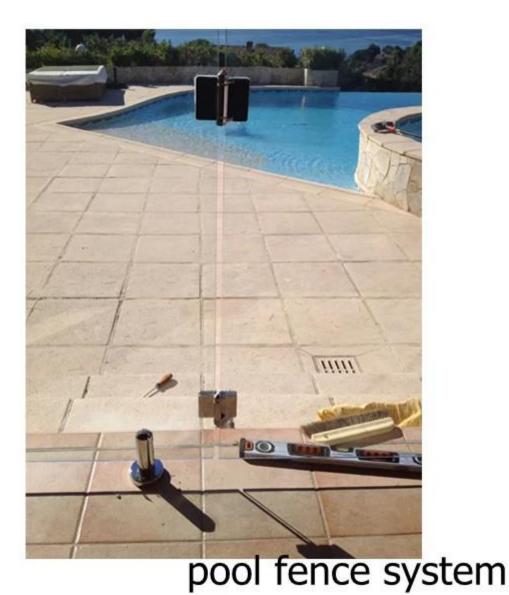

It is easy for installation and zero cost for maintenance. For glass spigot, there is no holes required in the glass panel. It is friction type and you may adjust the glass their based on your need.

We will have the holes made for the hinge and latch based on our professional drawing. Product show

1.stainless steel glass spigot base plate and core drill type stainless steel 316 glass spigot for balcony, stainless steel swimming pool fencing spigot china

china stainless steel glass spigot for pool fence, stainless steel hinge and
latch for pool fence china factory