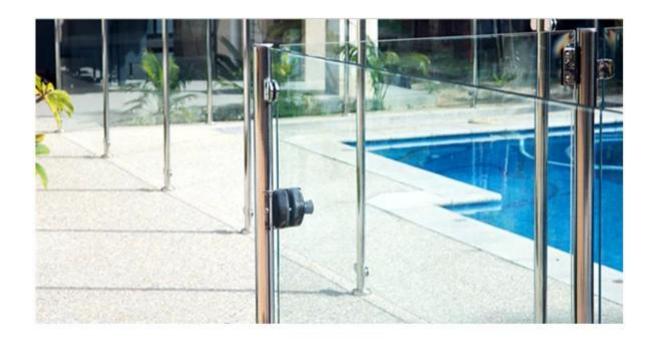

If you want to preserve your view, frameless glass balustrade is your best choice. Frameless glass railing enclosure includes stainless steel glass spigot, stainless steel glass hinge and stainless steel glass latch. They are used together for swimming pool fence and balcony.

All hardware is SS316 grade available in brushed and mirror finish. They are designed to suit8/10/12mm tempered glass.

 $2\ glass\ spigot/glass\ panel, 2 glass\ hinge\ and\ 1\ glass\ latch/glass\ gate.$ 

It is easy for installation and zero cost for maintenance. For glass spigot, there is no holes required in the glass panel. It is friction type and you may adjust the glass their based on your need.

We will have the holes made for the hinge and latch based on our professional drawing. Product show

1.stainless steel glass spigot base plate and core drill type stainless steel 316 glass spigot for balcony, stainless steel swimming pool fencing spigot china

china stainless steel glass spigot for pool fence, stainless steel hinge and
latch for pool fence china factory

frameless glass balustrade

glass balustrade system

2.stainless steel glass hinge(glass to glass hinge,glass to round post hinge and glass to wall hinge)

stainless steel 316 soft close pool hinge china factory, stainless steel frameless glass pool hinge australian standard

glass hinge

china self closing stainless steel glass to glass hinge for swimming pool
fence, frameless glass hinges for 10-12mm glass door

3.stainless steel glass latch(glass to glass latch,glass to round post latch,glass to wall latch)

stainless steel glass gate latch for swimming pool fencing china factory

<u>stainless steel magnetic glass door latch for pool fence china, china glass hinge and latch for frameless glass balustrade</u>

## glass latch to round post

Thanks for your time, this is Susie. Welcome to contact me.  $^{\ \ \ \ \ }$