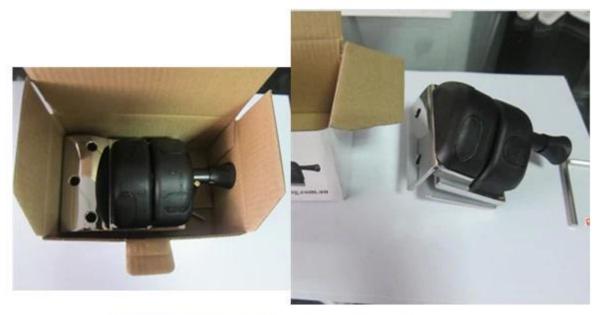

frameless glass balustrade

glass balustrade system

2.stainless steel glass hinge(glass to glass hinge,glass to round post hinge and glass to wall hinge)

stainless steel 316 soft close pool hinge china factory, stainless steel frameless glass pool hinge australian standard

glass hinge

china self closing stainless steel glass to glass hinge for swimming pool
fence, frameless glass hinges for 10-12mm glass door

3.stainless steel glass latch(glass to glass latch,glass to round post latch,glass to wall latch)