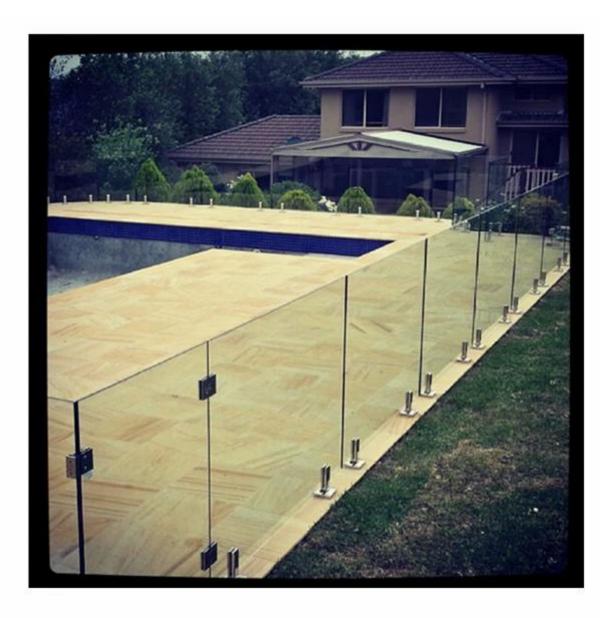

If you want to preserve your view, frameless glass balustrade is your best choice. Frameless glass railing enclosure includes stainless steel glass spigot, stainless steel glass hinge and stainless steel glass latch. They are used together for swimming pool fence and balcony.

It is easy for installation and zero cost for maintenance. For glass spigot, there is no holes required in the glass panel. It is friction type and you may adjust the glass their based on your need.

We will have the holes made for the hinge and latch based on our professional drawing. Product show

frameless glass balustrade

glass balustrade system

2.stainless steel glass hinge(glass to glass hinge,glass to round post hinge and glass to wall hinge)

stainless steel 316 soft close pool hinge china factory, stainless steel frameless glass pool hinge australian standard