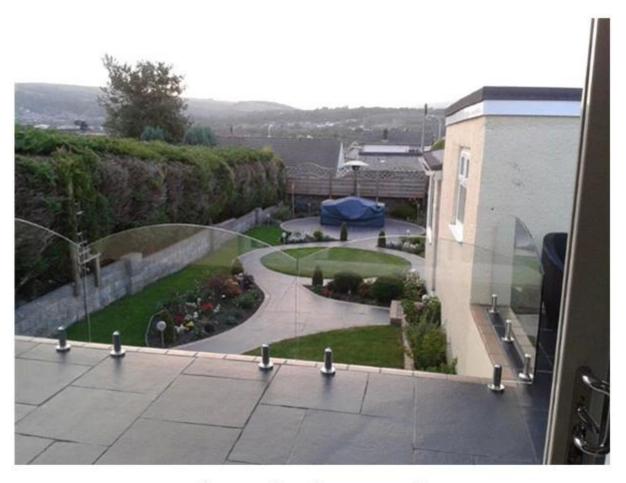

If you want to preserve your view, frameless glass balustrade is your best choice. Frameless glass railing enclosure includes stainless steel glass spigot, stainless steel glass hinge and stainless steel glass latch. They are used together for swimming pool fence and balcony.

It is easy for installation and zero cost for maintenance. For glass spigot, there is no holes required in the glass panel. It is friction type and you may adjust the glass their based on your need.

We will have the holes made for the hinge and latch based on our professional drawing. Product show