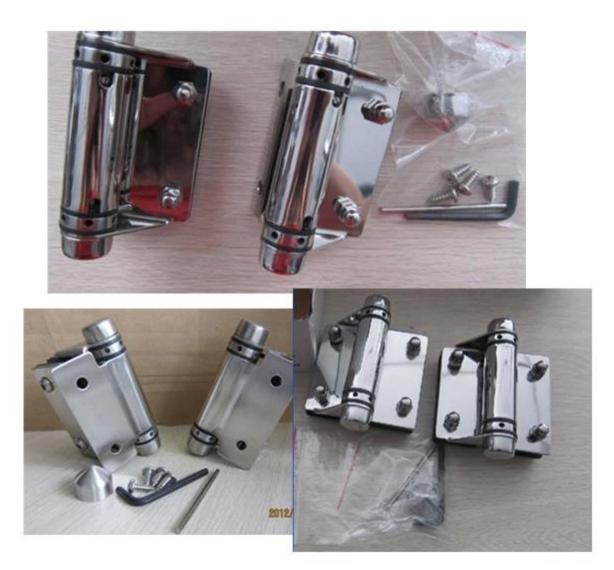

frameless glass balustrade

glass balustrade system

2.stainless steel glass hinge(glass to glass hinge,glass to round post hinge and glass to wall hinge)

stainless steel 316 soft close pool hinge china factory, stainless steel frameless glass pool hinge australian standard

glass hinge

china self closing stainless steel glass to glass hinge for swimming pool
fence, frameless glass hinges for 10-12mm glass door

3.stainless steel glass latch(glass to glass latch,glass to round post latch,glass to wall latch)