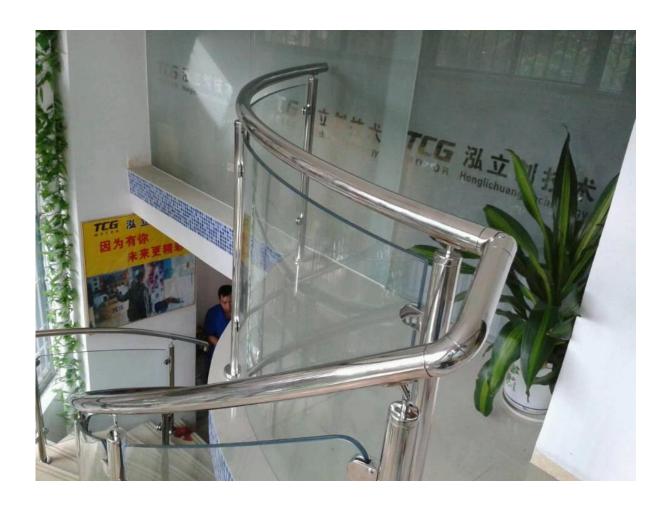

## 5.Glass clamp:

Link for more info: Stainless steel staircase glass balustrade used glass clamp

G105R

**Project picture for reference:** 

The glass railing can be also curved:

Link for more info:Curved glass railing system for staircase, stainless steel glass balcony railing, outdoor railing system