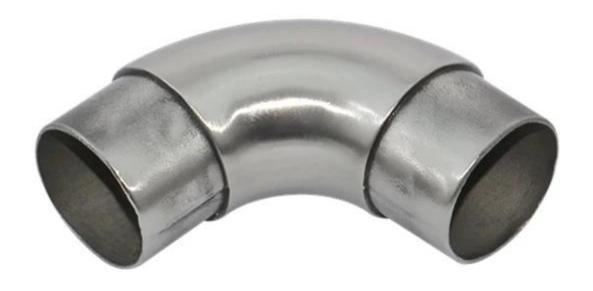

## 4, Tube connectors:

Link for more info: <u>stainless steel handrail tube joint</u>, <u>handrail tube</u> <u>connector</u>, <u>wrought iron railing pipe joint</u>

E303

E302