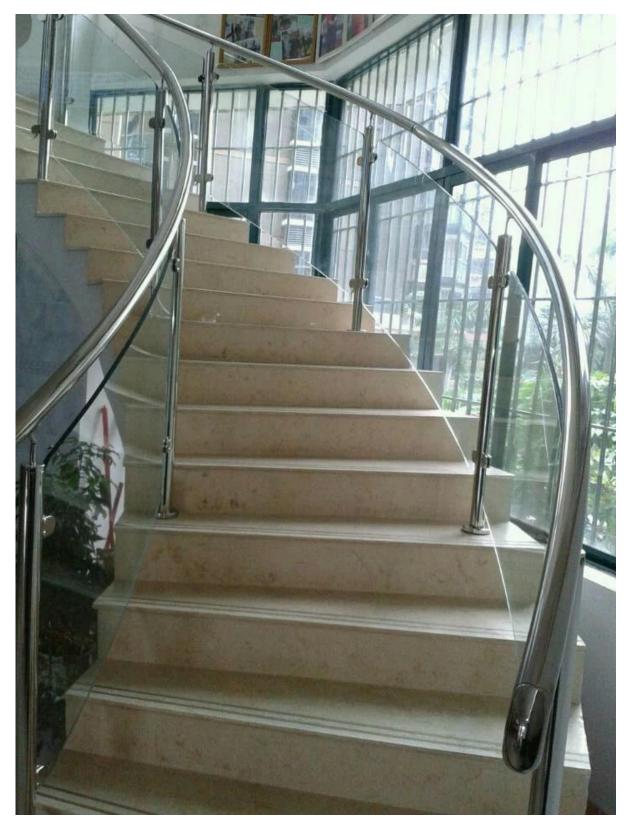

## 5.Glass clamp:

Link for more info: Stainless steel staircase glass balustrade used glass clamp

G105R

**Project picture for reference:** 

The glass railing can be also curved:

Link for more info:Curved glass railing system for staircase, stainless steel glass balcony railing, outdoor railing system