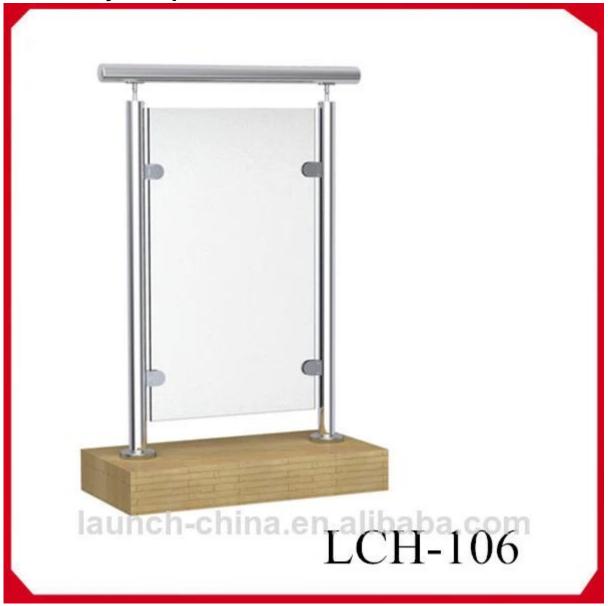

Glass railing designs is simple and beautiful. Application areas is wide, like balcony designs and staircase designs, or other places you would like.

Our factory produce full set railings, spare parts like stainless steel bracket, handrail, glass clamp, post base and cover, tube connectors, etc.

If you have a project, just send us the dimention, our engineer will calculate and design for you. Installation instruction drawing will be provided before you get the products.