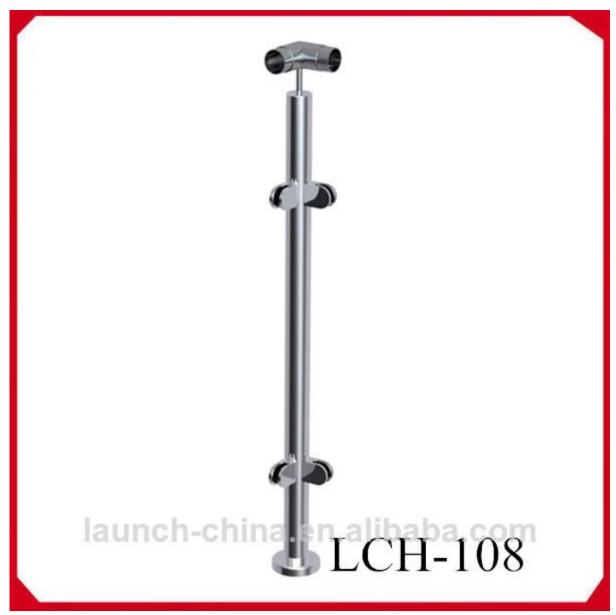

Glass railing designs is simple and beautiful. Application areas is wide, like balcony designs and staircase designs, or other places you would like.

Our factory produce full set railings, spare parts like stainless steel bracket, handrail, glass clamp, post base and cover, tube connectors, etc.

If you have a project, just send us the dimention, our engineer will calculate and design for you. Installation instruction drawing will be provided before you get the products.

## 1.One way end post:



## 2.Two way inline post



3.Two way corner post



## 4, Tube connectors:

Link for more info: <u>stainless steel handrail tube joint</u>, <u>handrail tube</u> <u>connector</u>, <u>wrought iron railing pipe joint</u>



E303



E302

## 5.Glass clamp:

Link for more info: Stainless steel staircase glass balustrade used glass clamp



G105R

**Project picture for reference:** 



The glass railing can be also curved:

Link for more info:Curved glass railing system for staircase, stainless steel glass balcony railing, outdoor railing system





Thanks for visiting!
Any inquiry or question, please leave me message. You will get feedback within I day.