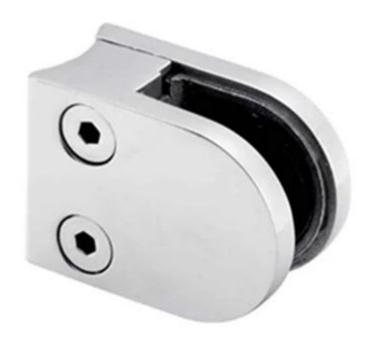

## 5.Glass clamp:

Link for more info: Stainless steel staircase glass balustrade used glass clamp

G105R

**Project picture for reference:** 

The glass railing can be also curved:

Link for more info:Curved glass railing system for staircase, stainless steel glass balcony railing, outdoor railing system