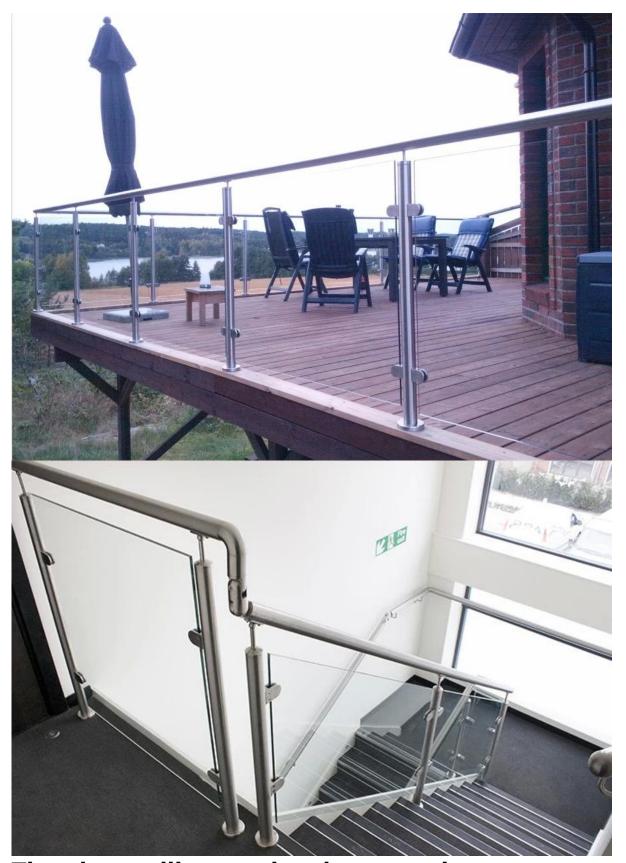

## 5.Glass clamp:

Link for more info: Stainless steel staircase glass balustrade used glass clamp

G105R

**Project picture for reference:** 

The glass railing can be also curved:

Link for more info:Curved glass railing system for staircase, stainless steel glass balcony railing, outdoor railing system