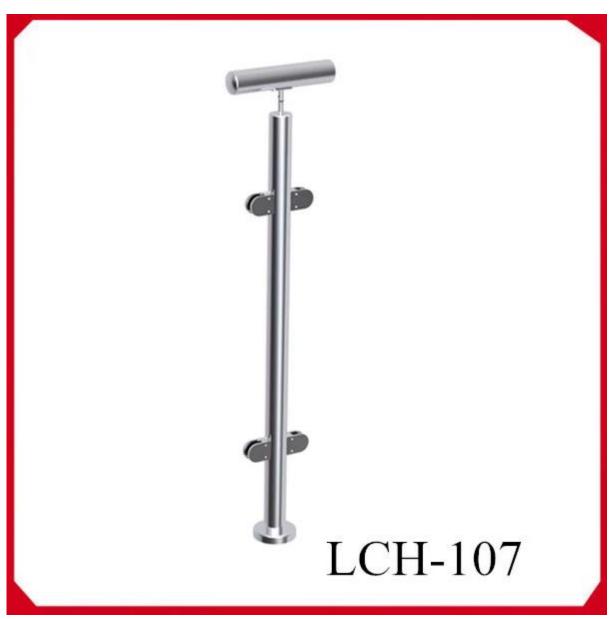

Glass railing designs is simple and beautiful. Application areas is wide, like balcony designs and staircase designs, or other places you would like.

Our factory produce full set railings, spare parts like stainless steel bracket, handrail, glass clamp, post base and cover, tube connectors, etc.

If you have a project, just send us the dimention, our engineer will calculate and design for you. Installation instruction drawing will be provided before you get the products.

## 1.One way end post:



## 2.Two way inline post



3.Two way corner post



## 4, Tube connectors:

Link for more info: <u>stainless steel handrail tube joint</u>, <u>handrail tube</u> <u>connector</u>, <u>wrought iron railing pipe joint</u>



E303



E302

## 5.Glass clamp:

Link for more info: Stainless steel staircase glass balustrade used glass clamp



G105R

**Project picture for reference:** 



The glass railing can be also curved:

Link for more info:Curved glass railing system for staircase, stainless steel glass balcony railing, outdoor railing system





Thanks for visiting!
Any inquiry or question, please leave me message. You will get feedback within I day.