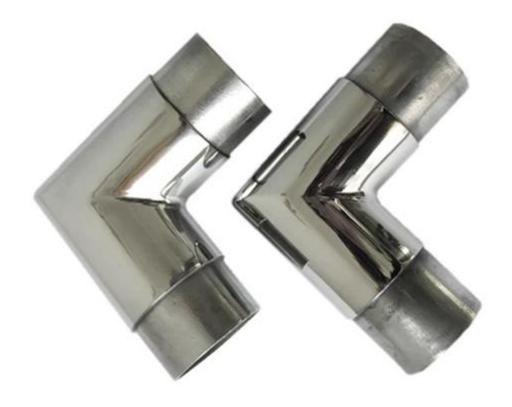

## 4, Tube connectors:

Link for more info: <u>stainless steel handrail tube joint</u>, <u>handrail tube</u> <u>connector</u>, <u>wrought iron railing pipe joint</u>

E303

E302