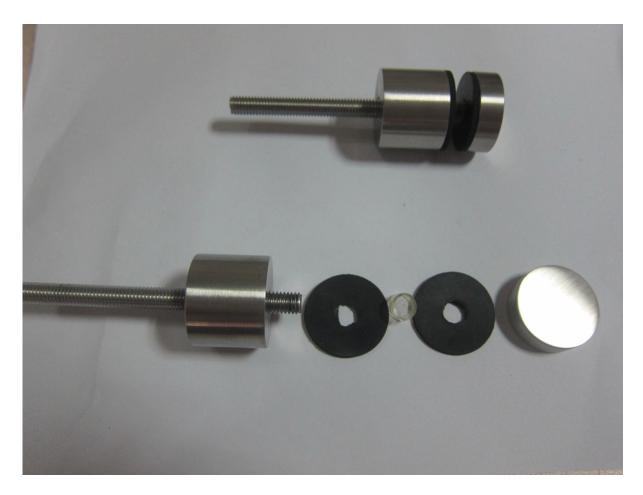

## **Exploded view**

2.Stainless steel glass Standoff SF-50, mounting to concret: