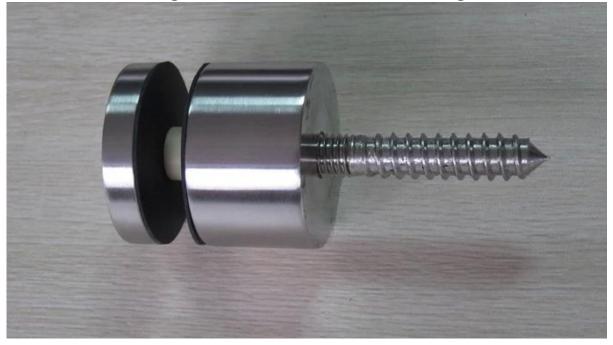

## 3.Stainless steel glass Standoff SF-50, mounting to wood:

4.Stainless steel glass Standoff SF-50, project photos: