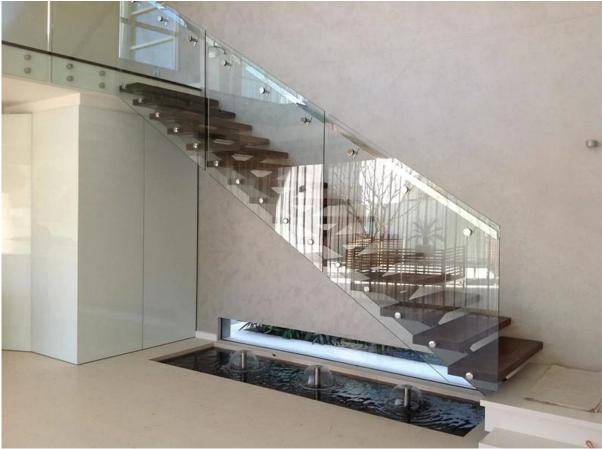

## 3.Stainless steel glass Standoff SF-50, mounting to wood:

4.Stainless steel glass Standoff SF-50, project photos: