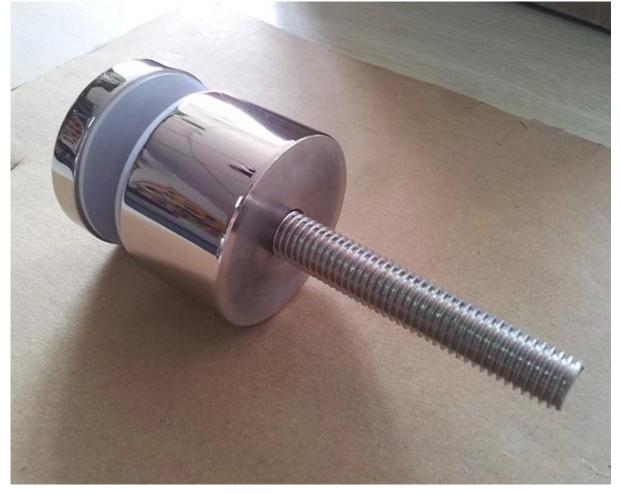

## 3.Stainless steel glass Standoff SF-50, mounting to wood:

4.Stainless steel glass Standoff SF-50, project photos: