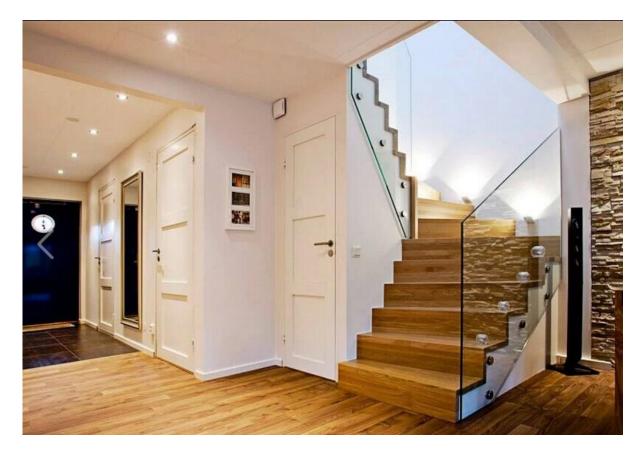

## 3.Stainless steel glass Standoff SF-50, mounting to wood:

4.Stainless steel glass Standoff SF-50, project photos: