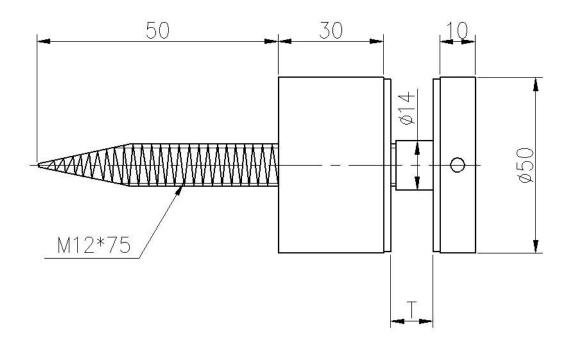

stainless steel glass standoff holder (SF-50) is usually used for holding glass panels. It can be mounted both to concret and wood dirrectly.

Usually four to six standoffs hold a 1200 to 1500 wide panel.

It is made of stainless steel 304 or 316,good anti-rust property allows it used in outdoor as well as indoor.

Application areas: balcony railing designs, terrace railing, staircase baluster, or other places you want. If you have a project need glass railing, please send us the sketch with overall dimention, our engineer will design for you.

Please check below dimension pictures. Some project pictures are shared by our kind end customers.



## 1, Stainless steel glass Standoff SF-50 dimension sketch:

## **Exploded view**



2.Stainless steel glass Standoff SF-50, mounting to concret:



## 3.Stainless steel glass Standoff SF-50, mounting to wood:



4.Stainless steel glass Standoff SF-50, project photos:









## Other types of railing, please click below link:

cable railing for balcony designs, wire rope railing for sale stainless steel spigot for pool fencing, stainless steel spigot for glass railing, Launch stainless steel spigot Shenzhen Launch balustrade post, stainless steel 316 post for semi frameless glass pool fencing, post for glass pool fencing Shenzhen launch stainless steel 316 glass spider balustrade post for out door balcony railing designs aluminum glass balustrade for balcony and terrace fencing

Thank