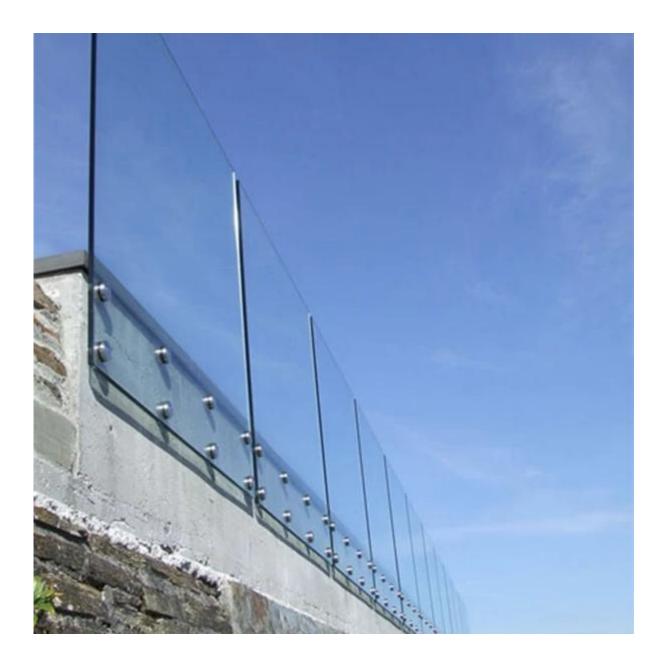

## **Exploded view**

2.Stainless steel glass Standoff SF-50, mounting to concret: