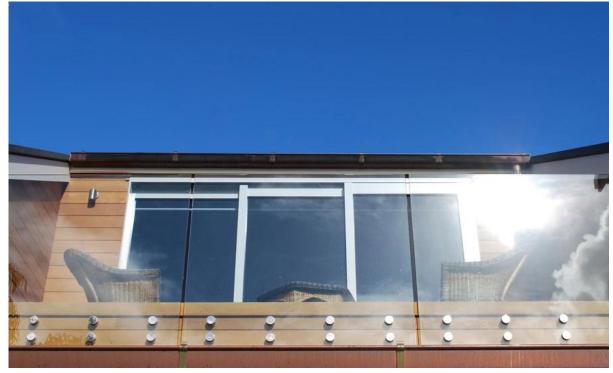

## 3.Stainless steel glass Standoff SF-50, mounting to wood:

4.Stainless steel glass Standoff SF-50, project photos: