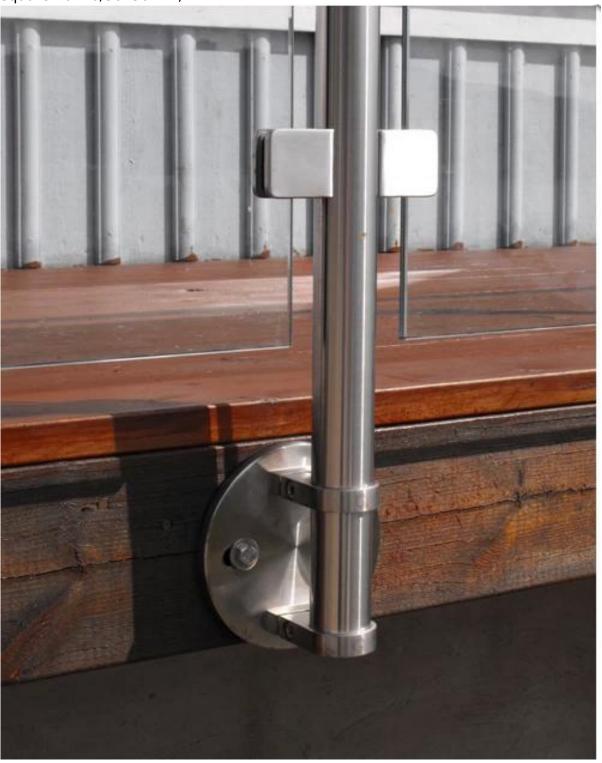

Take the project as below for your reference;

Stainless steel side mounted glass railing post;

Post size: round 42.4/50.8mm; square 40x40/50x50mm;

Stainless steel side mounted cable wire rope railing system; Cable size: 3-6mm