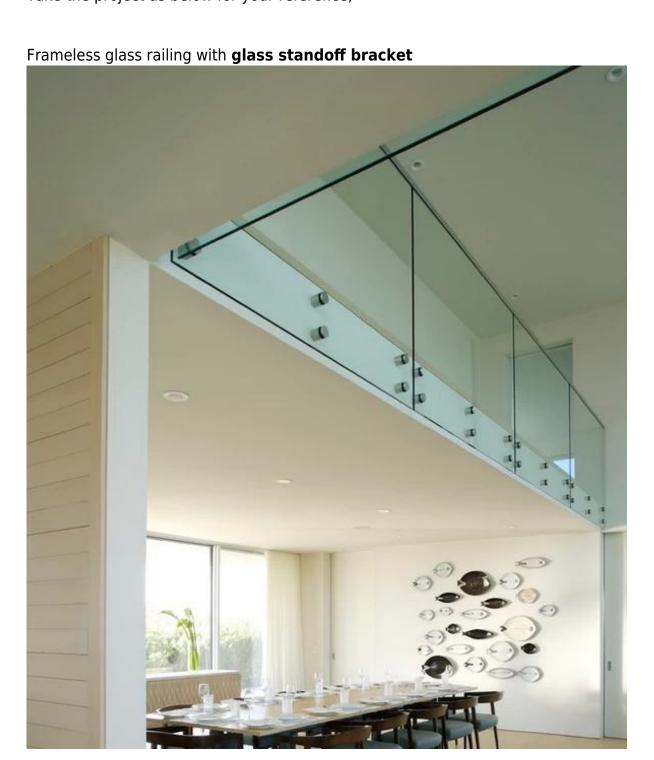

## Types:

- Frameless glass railing with glass standoff bracket;
- Stainless steel side mounted glass railing post;
- Stainless steel side mounted cable wire rope railing system;
- Aluminium post railing system