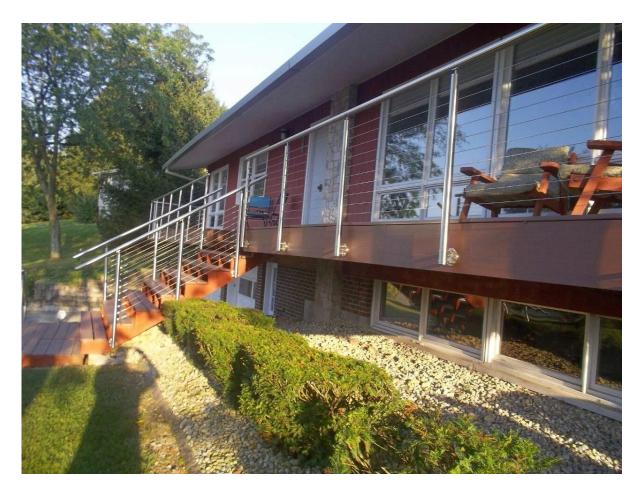

Take the project as below for your reference;

Stainless steel side mounted glass railing post;

Post size: round 42.4/50.8mm; square 40x40/50x50mm;

Stainless steel side mounted cable wire rope railing system; Cable size: 3-6mm