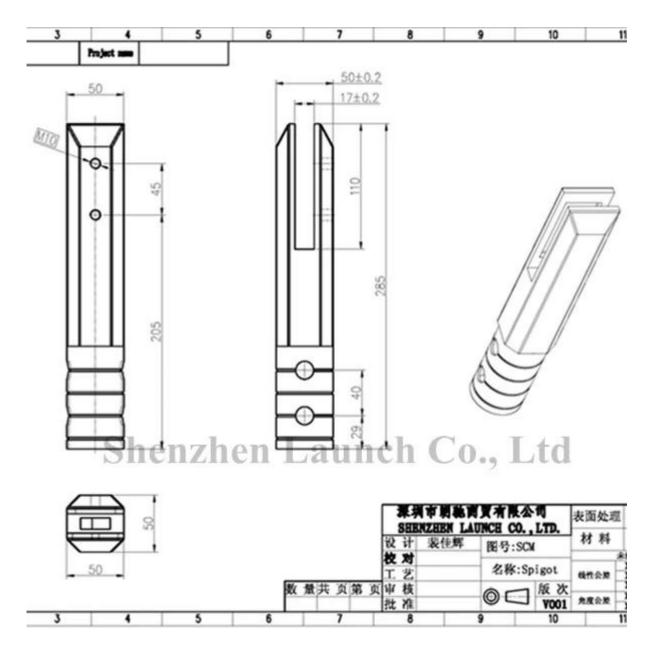

### Dreawing

## Description

--Square core drill spigot for stainless steel swimming pool safety fence

--Material: stainless steel 316, 316L, duplex2205

--Installation: fixing into concrete

--For glass thickness: 10-13.52mm (We also provide glass spigot for 15-16mm glass)

--To hold 1500mm wide glass

--Application: safe crystal clear pool fence, balcony frameless railing, deck glass railing, garden stainless steel fencing, backyard stainless steel railing, glass balustrade

 $\ensuremath{\text{--For}}$  both commerical and modern house home design

--For both wholesale and retail (We are factory)

--Sample is always available

--Have passed strength test

Products details mirror surface