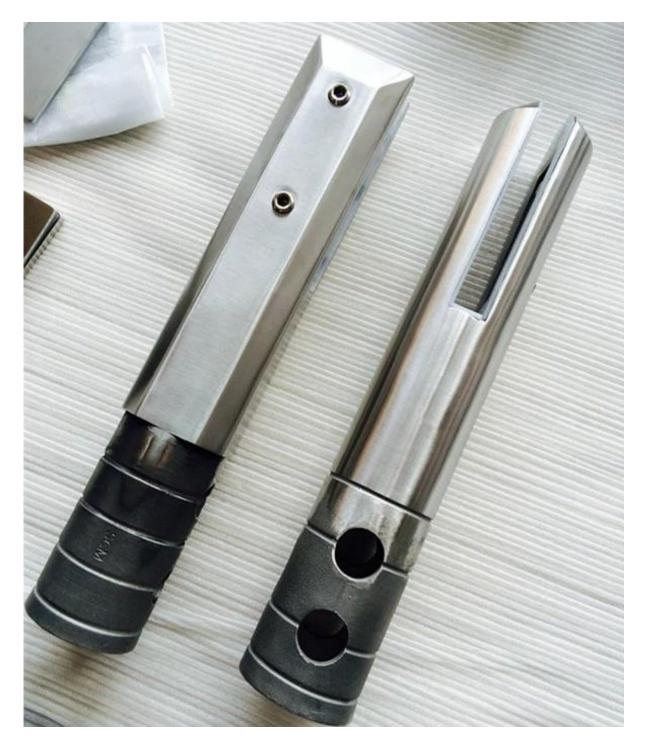

## Description

--Square core drill spigot for stainless steel swimming pool safety fence

--Material: stainless steel 316, 316L, duplex2205

--Installation: fixing into concrete

--For glass thickness: 10-13.52mm (We also provide glass spigot for 15-16mm glass)

--To hold 1500mm wide glass

--Application: safe crystal clear pool fence, balcony frameless railing, deck glass railing, garden stainless steel fencing, backyard stainless steel railing, glass balustrade

 $\ensuremath{\text{--For}}$  both commerical and modern house home design

--For both wholesale and retail (We are factory)

--Sample is always available

--Have passed strength test

Products details mirror surface

satin surface

Project photos

associated products: glass door latch, glass door hinge, slot handrail tube

For more glass balustrade inspriation, go  $\underline{\text{HERE}}$ 