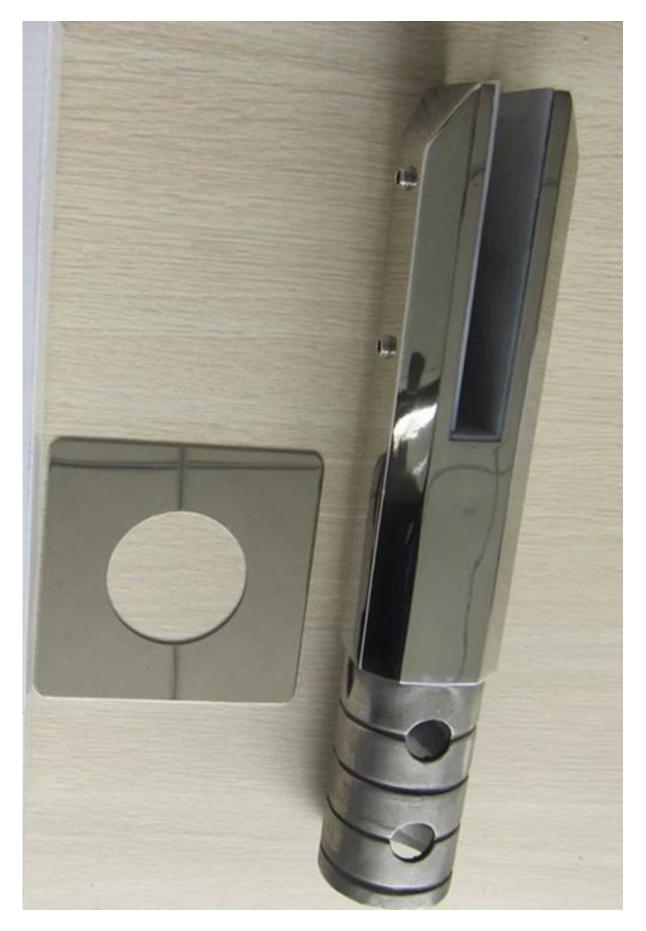

## Description

--Square core drill spigot for stainless steel swimming pool safety fence

--Material: stainless steel 316, 316L, duplex2205

--Installation: fixing into concrete

--For glass thickness: 10-13.52mm (We also provide glass spigot for 15-16mm glass)

--To hold 1500mm wide glass

--Application: safe crystal clear pool fence, balcony frameless railing, deck glass railing, garden stainless steel fencing, backyard stainless steel railing, glass balustrade

 $\ensuremath{\text{--For}}$  both commerical and modern house home design

--For both wholesale and retail (We are factory)

--Sample is always available

--Have passed strength test

Products details mirror surface

satin surface

Project photos

associated products: glass door latch, glass door hinge, slot handrail tube

For more glass balustrade inspriation, go  $\underline{\text{HERE}}$ 