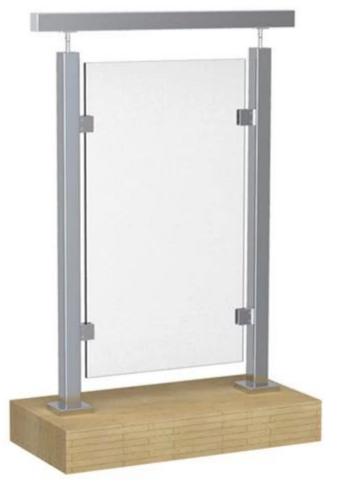

## Desciption

--Material: stainless steel 316 ( 304 grade is available)

--Finish: polished or brushed

- --Roud post size: 50\*50mm (customer diameter available), post wall 1.5mm thick
- --Hight: 1100mm (customer post hights available)
- --Designed for 8-12mm glass
- --Sold as a complete post kit
- --Ready-to-install for both commercial and residential applications
- --Surface mount (core mount and fascia mount options available)
- --Top rail required or end cap required
- --Meets and exceeds guard rail load requirements
- --Sample is available to check quality before placing an order
- --Factory inspection is available
- --For both wholesales and retail

## **Products Details**

Polished balustrade post with square glass clamp

Balustrade post with adjustable top rail tube bracket

End cap required balustrade post