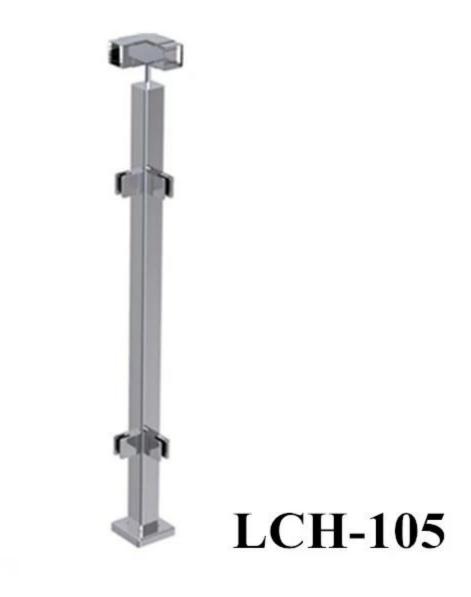

# LCH-103

2. Middel post **LCH-104** 

3. 90 degree corner post LCH-105 (customer degree available)