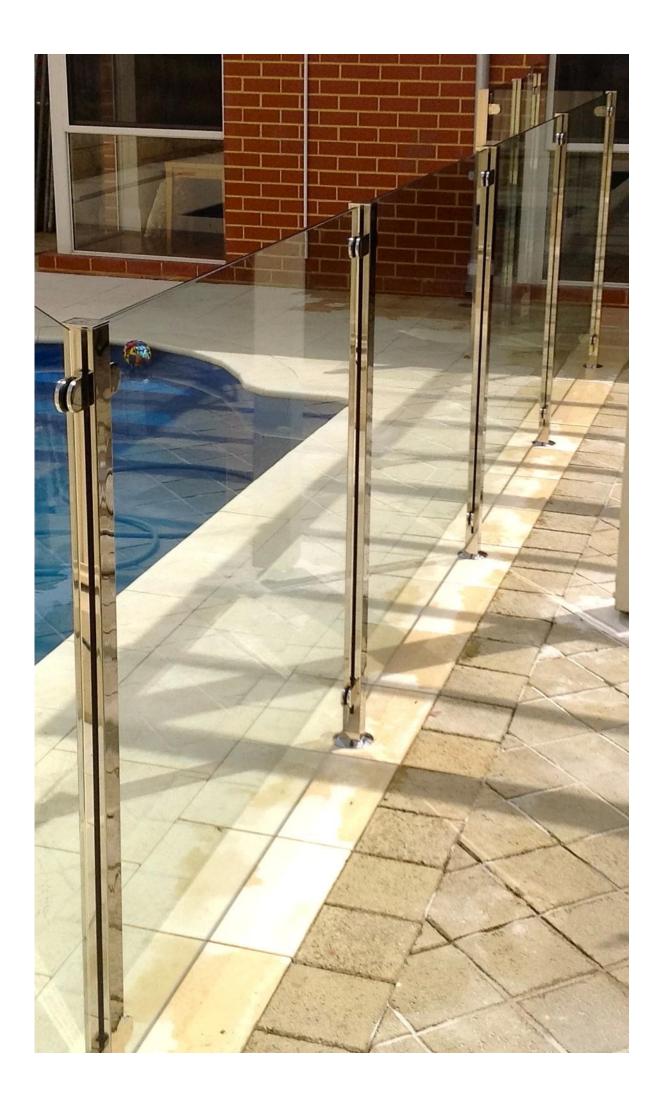

kit
- --Ready-to-install for both commercial and residential applications
- --Surface mount (core mount and fascia mount options available)
- --Top rail required or end cap required
- --Meets and exceeds guard rail load requirements
- --Sample is available to check quality before placing an order
- --Factory inspection is available
- --For both wholesales and retail

--For 80\*80mm heavy duty square post, go HERE

3 models balustrade post

1. End post LCH-103



# LCH-103

2. Middel post **LCH-104** 



3. 90 degree corner post LCH-105 (customer degree available)



## **Products Details**

Polished balustrade post with square glass clamp



Balustrade post with adjustable top rail tube bracket



End cap required balustrade post



## Project

Square post for swimming pool fence design



### Side mounting square post for indoor use



**Delivery & Packing** 

--Delivery time: 5-7 days by air. 15-20 days by sea

--Packaging: one piece into one plastic bag, then into one box.

--Regular lead time: 7-10 days if products are in stock. 20-25 days if products are not in stock. It depends on qiantity.

## Ineer packaging



Full packaging



Factory & Certification Contact us below to book a factory visiting []











#### <u>Need a quote or any questions, please leave a message.</u> <u>Or contact me as below info. will get back to you as soon as possible!</u> <u>For any urgent enguiry, please get in touch on wechat: 973219879 or what's up: +86 13530506265</u>



董 萍 Doris Dong Senior Sales Representative \$ (86) 135 3050 6265

深圳市南山区南山大道1092号亿利达大厦B区3栋5003

Room 5003, Build