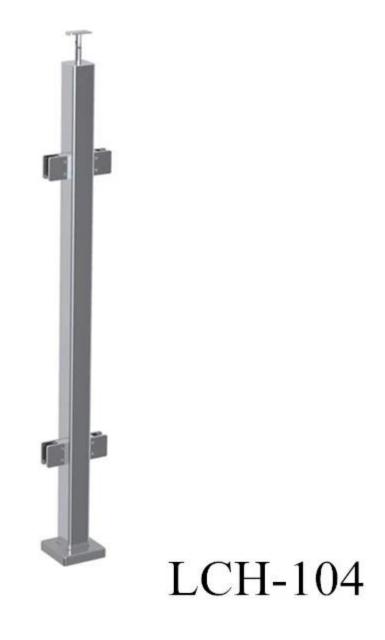

--For 80\*80mm heavy duty square post, go HERE

3 models balustrade post

1. End post LCH-103

# LCH-103

2. Middel post **LCH-104** 

3. 90 degree corner post LCH-105 (customer degree available)