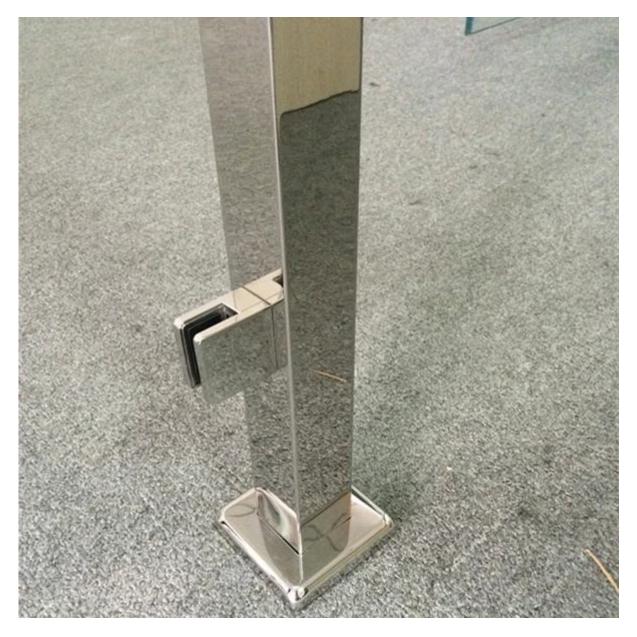

## Desciption

--Material: stainless steel 316 ( 304 grade is available)

--Finish: polished or brushed

- --Roud post size: 50\*50mm (customer diameter available), post wall 1.5mm thick
- --Hight: 1100mm (customer post hights available)
- --Designed for 8-12mm glass
- --Sold as a complete post kit
- --Ready-to-install for both commercial and residential applications
- --Surface mount (core mount and fascia mount options available)
- --Top rail required or end cap required
- --Meets and exceeds guard rail load requirements
- --Sample is available to check quality before placing an order
- --Factory inspection is available
- --For both wholesales and retail

## **Products Details**

Polished balustrade post with square glass clamp

Balustrade post with adjustable top rail tube bracket

End cap required balustrade post