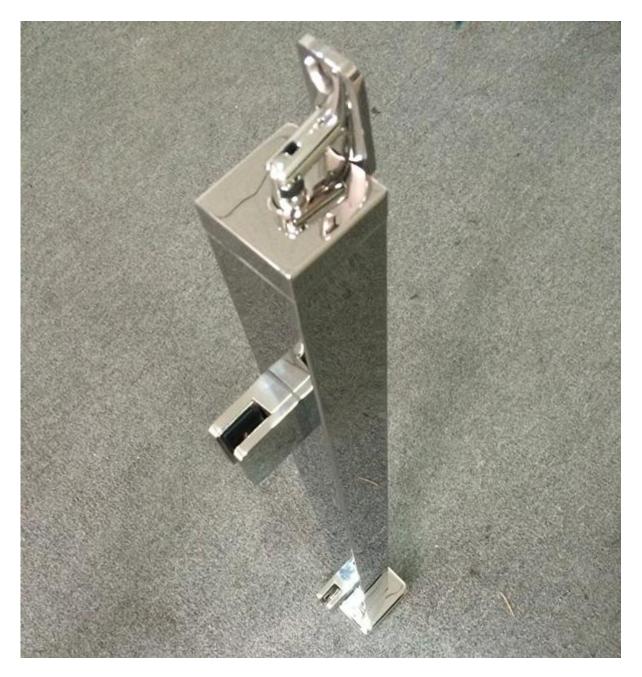

## Desciption

--Material: stainless steel 316 ( 304 grade is available)

--Finish: polished or brushed

- --Roud post size: 50\*50mm (customer diameter available), post wall 1.5mm thick
- --Hight: 1100mm (customer post hights available)
- --Designed for 8-12mm glass
- --Sold as a complete post kit
- --Ready-to-install for both commercial and residential applications
- --Surface mount (core mount and fascia mount options available)
- --Top rail required or end cap required
- --Meets and exceeds guard rail load requirements
- --Sample is available to check quality before placing an order
- --Factory inspection is available
- --For both wholesales and retail

## **Products Details**

Polished balustrade post with square glass clamp

Balustrade post with adjustable top rail tube bracket

End cap required balustrade post