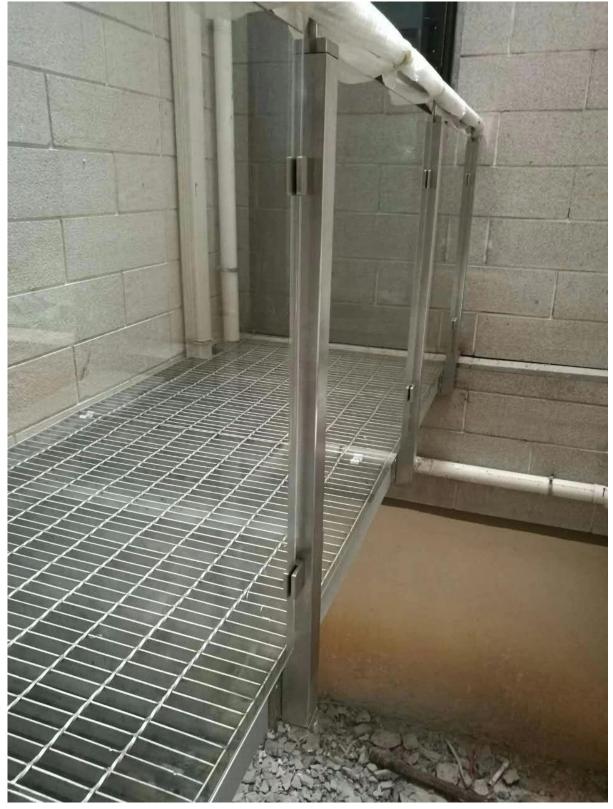

### Side mounting square post for indoor use

**Delivery & Packing** 

--Delivery time: 5-7 days by air. 15-20 days by sea

--Packaging: one piece into one plastic bag, then into one box.

--Regular lead time: 7-10 days if products are in stock. 20-25 days if products are not in stock. It depends on qiantity.