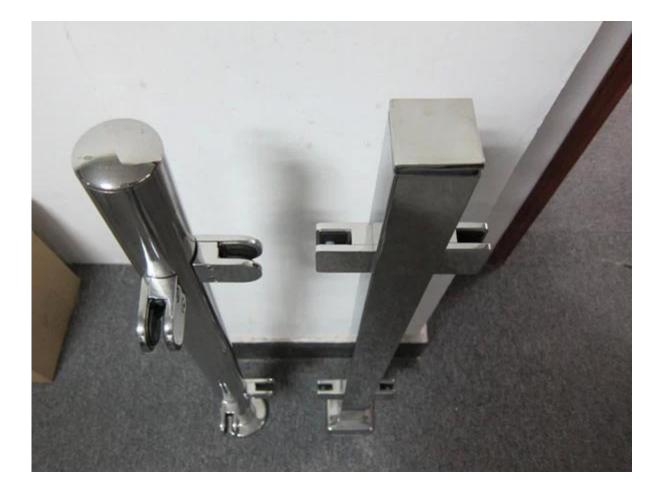

--For 80\*80mm heavy duty square post, go HERE

3 models balustrade post

1. End post LCH-103

# LCH-103

2. Middel post **LCH-104** 

3. 90 degree corner post LCH-105 (customer degree available)