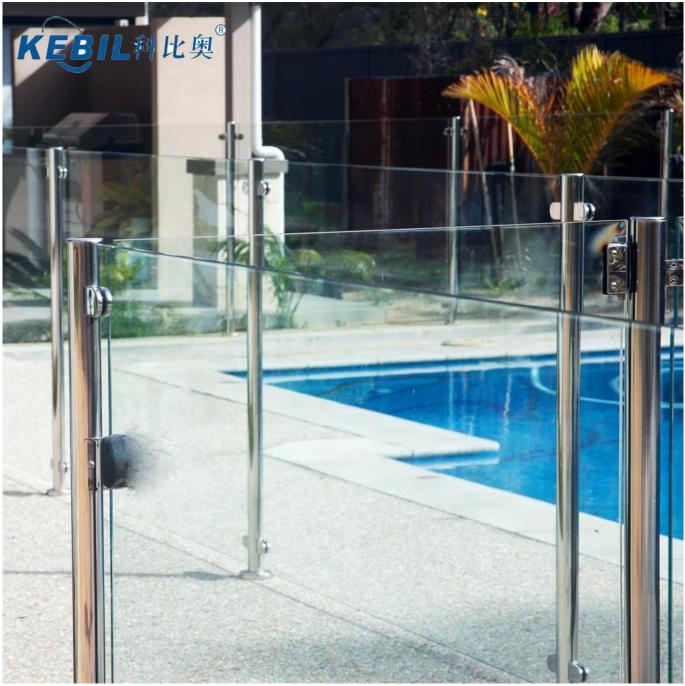

## **Stainless Balustrade Post for Glass Railing**

Specifications:

- 1. Grade: SUS316, SUS316L, DUPLEX2205
- 2. Post size: 40\*40mm or 50\*50mm
- 3. Finish: Satin or mirror polished
- 4. Certification: ISO9001, CCC

Product Name: Stainless steel balustrades handrails square post

Material: stainless steel

Model number: end post LCH-106, middle post LCH-107, 90 degree post LCH-108 Mounted: Flooring

Application: balcony railings, deck railings, porch railing, stair railings, swimming pool han drail

**Products Show** 

Round design post for swimming pool handrail:

1-way post

2-way 180° post

2-way 90 $^\circ\,$  post

Packing & Delivery

Plastic bag+box+carton Delivery Details : 10-15 workdays after payment. Our Certifications