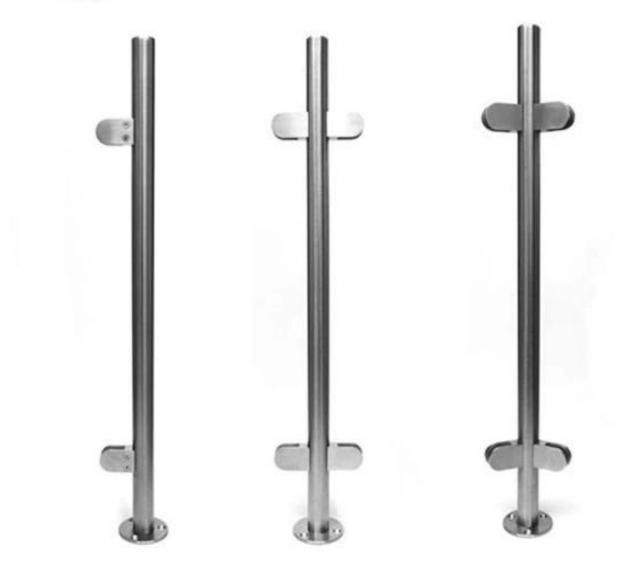

**Products Show** 

Round design post for swimming pool handrail:

1-way post

2-way 180° post

2-way 90 $^\circ\,$  post

Packing & Delivery

Plastic bag+box+carton Delivery Details : 10-15 workdays after payment. Our Certifications