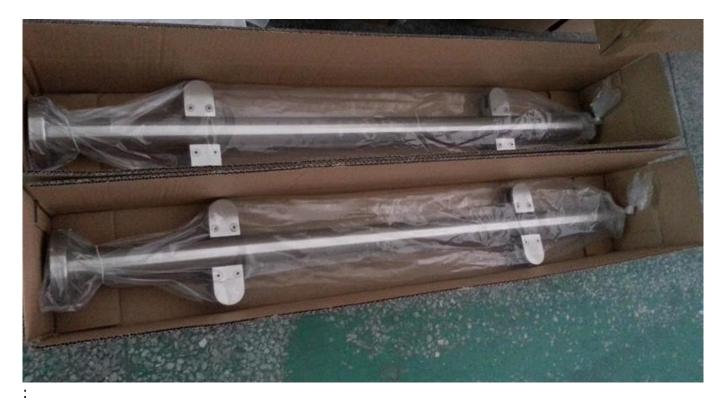

**Products Show** 

Round design post for swimming pool handrail:

1-way post

2-way 180° post

2-way 90 $^\circ\,$  post

Packing & Delivery

Plastic bag+box+carton Delivery Details : 10-15 workdays after payment. Our Certifications