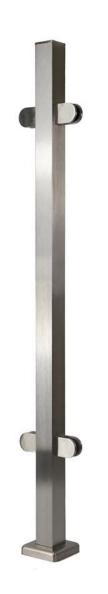

## **Stainless Balustrade Post for Glass Railing**

Specifications:

- 1. Grade: SUS316, SUS316L, DUPLEX2205
- 2. Post size: 40\*40mm or 50\*50mm
- 3. Finish: Satin or mirror polished
- 4. Certification: ISO9001, CCC

Product Name: Stainless steel balustrades handrails square post

Material: stainless steel

Model number: end post LCH-106, middle post LCH-107, 90 degree post LCH-108 Mounted: Flooring

Application: balcony railings, deck railings, porch railing, stair railings, swimming pool han drail