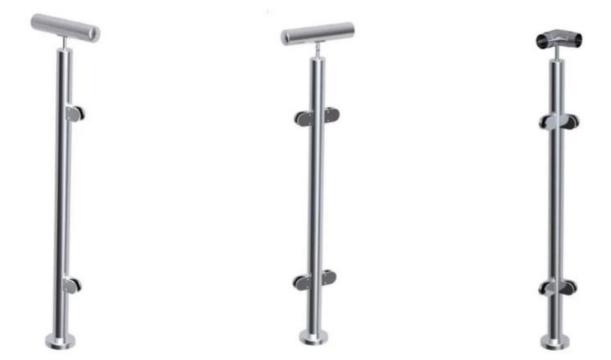

**Products Show** 

Round design post for swimming pool handrail:

1-way post

2-way 180° post

2-way 90 $^\circ\,$  post

Packing & Delivery

Plastic bag+box+carton Delivery Details : 10-15 workdays after payment. Our Certifications