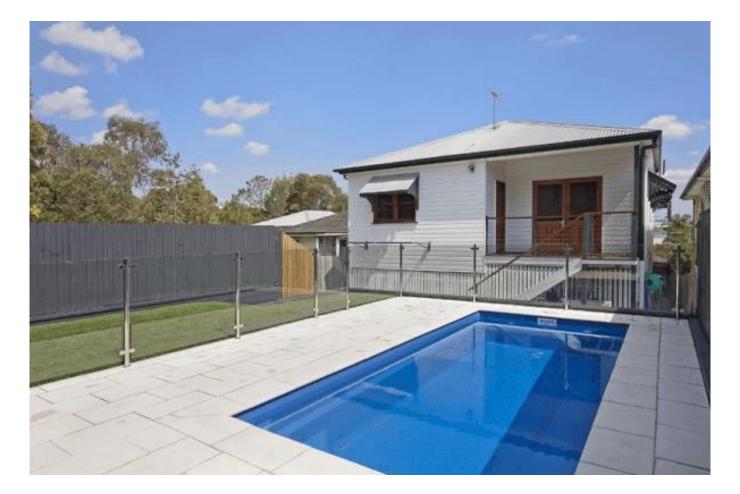

Product Name: Stainless steel balustrades handrails square post

Material: stainless steel

Model number: end post LCH-106, middle post LCH-107, 90 degree post LCH-108 Mounted: Flooring

Application: balcony railings, deck railings, porch railing, stair railings, swimming pool han drail

**Products Show** 

Round design post for swimming pool handrail:

1-way post

2-way 180° post

2-way 90 $^\circ\,$  post

Packing & Delivery

Plastic bag+box+carton Delivery Details : 10-15 workdays after payment. Our Certifications