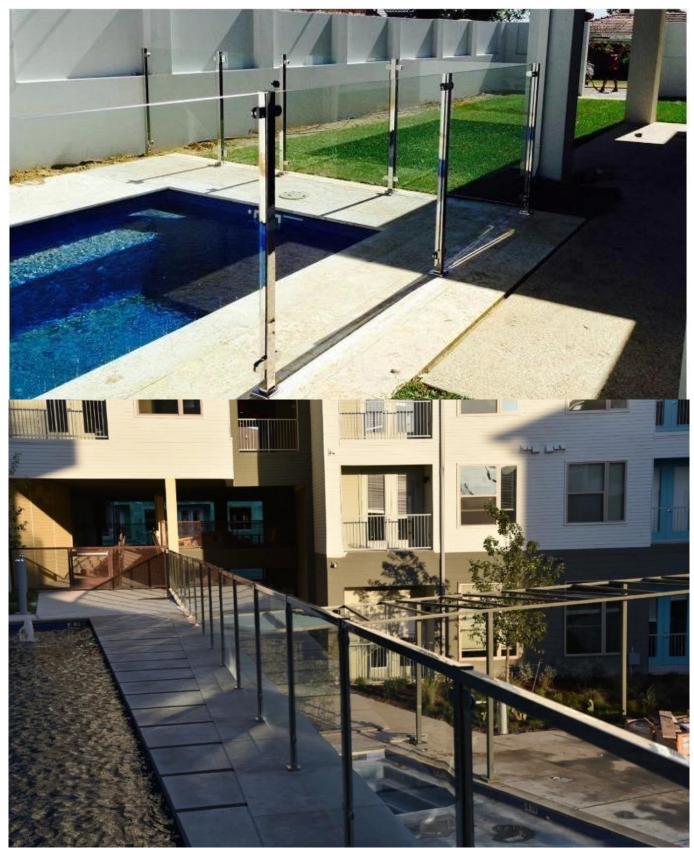

**Products Show** 

Round design post for swimming pool handrail:

1-way post

2-way 180° post

2-way 90 $^\circ\,$  post

Packing & Delivery

Plastic bag+box+carton Delivery Details : 10-15 workdays after payment. Our Certifications