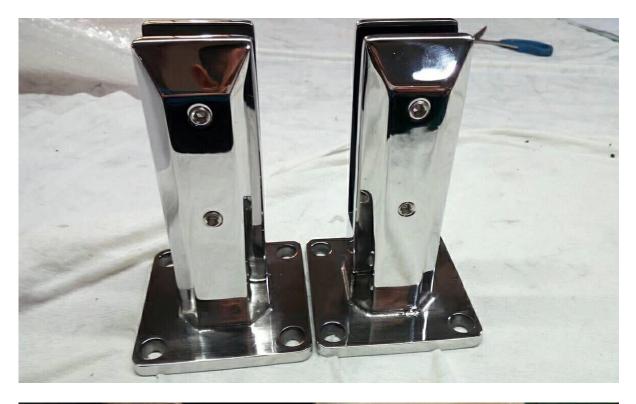

## 2. Project installed for your reference ,

3. Glass hinge & glass latch fittings, please refer to :