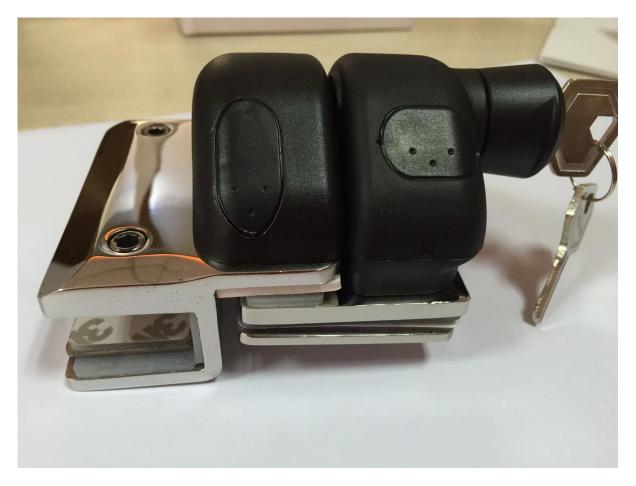

## 2. Project installed for your reference ,

3. Glass hinge & glass latch fittings, please refer to :