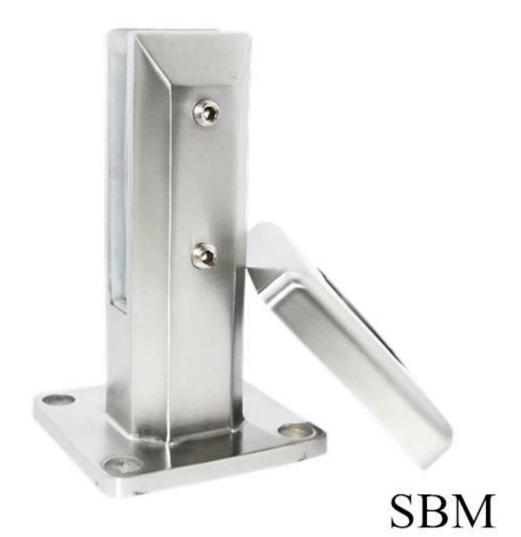

Stainless Steel 2205 Glass Spigot, Glass Mini Post, Frameless Glass Balustrade Manufactuer in China

1. Glass Spigot / Mini Post Specifications :

- 1. Material: Stainless steel 2205.
- 2. Finish: Brushed or Mirror polished.
- 3. For glass thickness: 10-13.52mm.
- 4. Model No. RBM: Round base plate spigot.

<u>Glass Spigot in Mirror polished :</u>

Glass Spigot in Brushed / Satin finished :