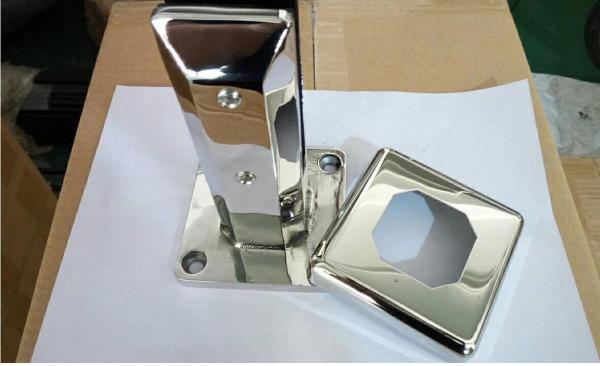

Stainless Steel 2205 Glass Spigot, Glass Mini Post, Frameless Glass Balustrade Manufactuer in China

1. Glass Spigot / Mini Post Specifications :

- 1. Material: Stainless steel 2205.
- 2. Finish: Brushed or Mirror polished.
- 3. For glass thickness: 10-13.52mm.
- 4. Model No. RBM: Round base plate spigot.

<u>Glass Spigot in Mirror polished :</u>

Glass Spigot in Brushed / Satin finished :