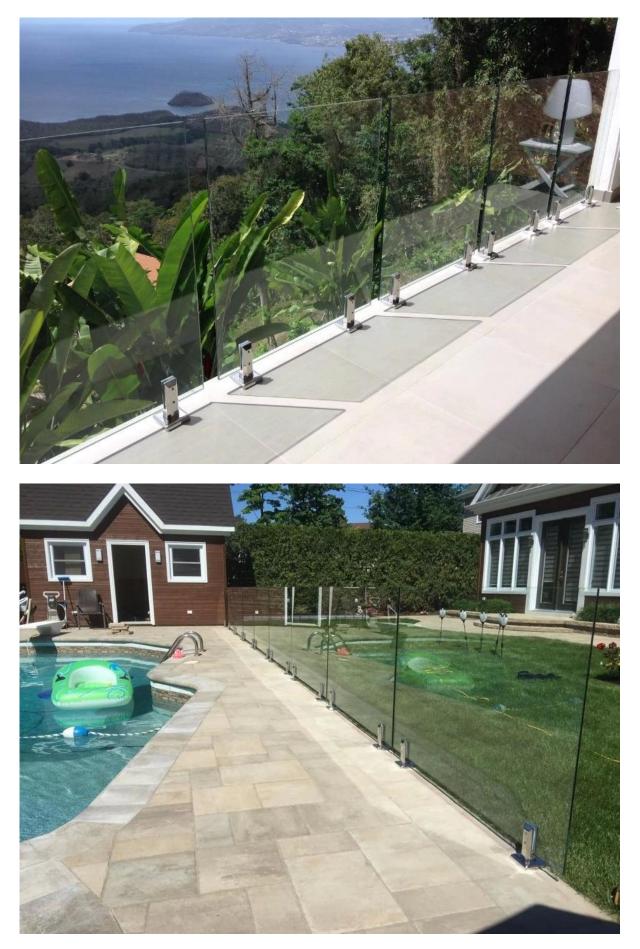

## 2. Project installed for your reference ,

3. Glass hinge & glass latch fittings, please refer to :