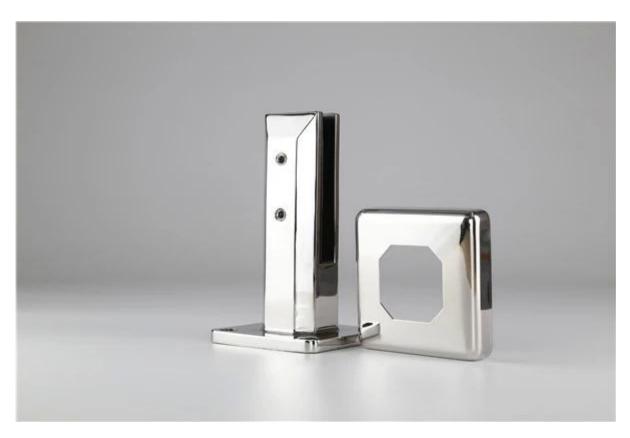

Stainless Steel 2205 Glass Spigot, Glass Mini Post, Frameless Glass Balustrade Manufactuer in China

1. Glass Spigot / Mini Post Specifications :

- 1. Material: Stainless steel 2205.
- 2. Finish: Brushed or Mirror polished.
- 3. For glass thickness: 10-13.52mm.
- 4. Model No. RBM: Round base plate spigot.

<u>Glass Spigot in Mirror polished :</u>

Glass Spigot in Brushed / Satin finished :