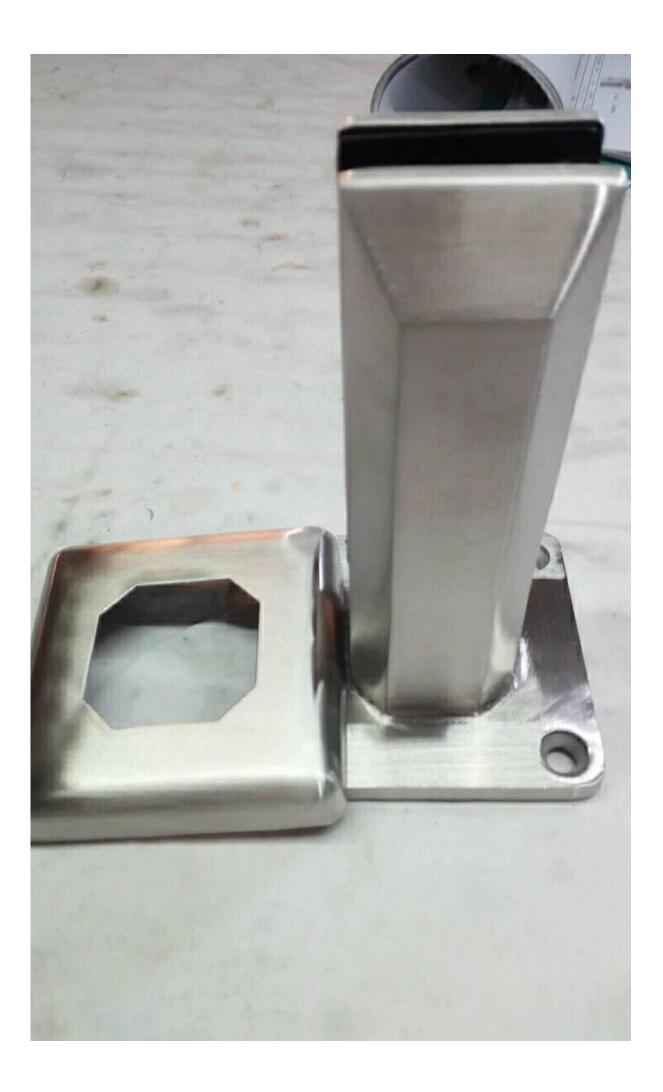

Stainless Steel 2205 Glass Spigot, Glass Mini Post, Frameless Glass Balustrade Manufactuer in China

1. Glass Spigot / Mini Post Specifications :

- 1. Material: Stainless steel 2205.
- 2. Finish: Brushed or Mirror polished.
- 3. For glass thickness: 10-13.52mm.
- 4. Model No. RBM: Round base plate spigot.

<u>Glass Spigot in Mirror polished :</u>

Glass Spigot in Brushed / Satin finished :