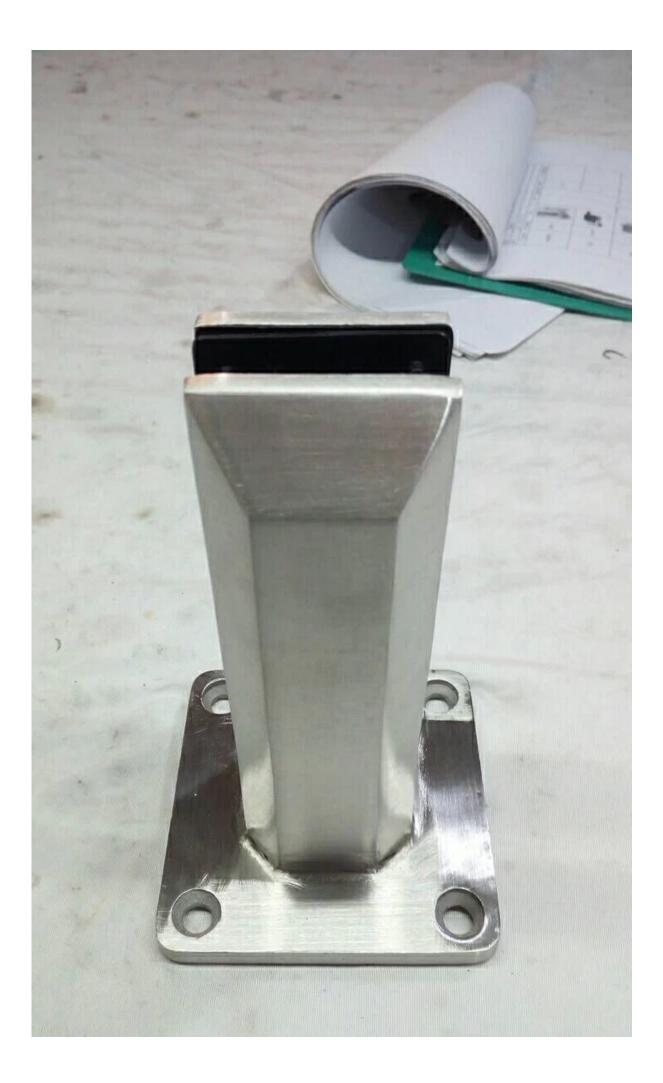

Stainless Steel 2205 Glass Spigot, Glass Mini Post, Frameless Glass Balustrade Manufactuer in China

1. Glass Spigot / Mini Post Specifications :

- 1. Material: Stainless steel 2205.
- 2. Finish: Brushed or Mirror polished.
- 3. For glass thickness: 10-13.52mm.
- 4. Model No. RBM: Round base plate spigot.

<u>Glass Spigot in Mirror polished :</u>

Glass Spigot in Brushed / Satin finished :