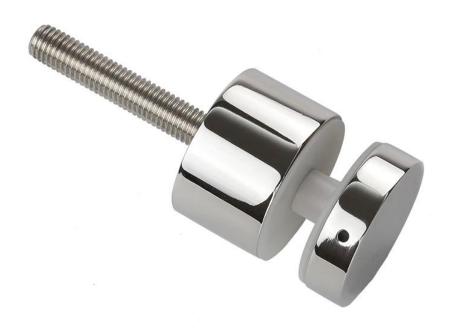

Application areas:
balcony glass railing
staircase glass railing design
terrace glass railing design etc. **Dia 50mm** Glass Standoff in **Satin Finish**:

Dia 50mm Glass Standoff in Mirror Finish:

With concrete bolt & wood screw: