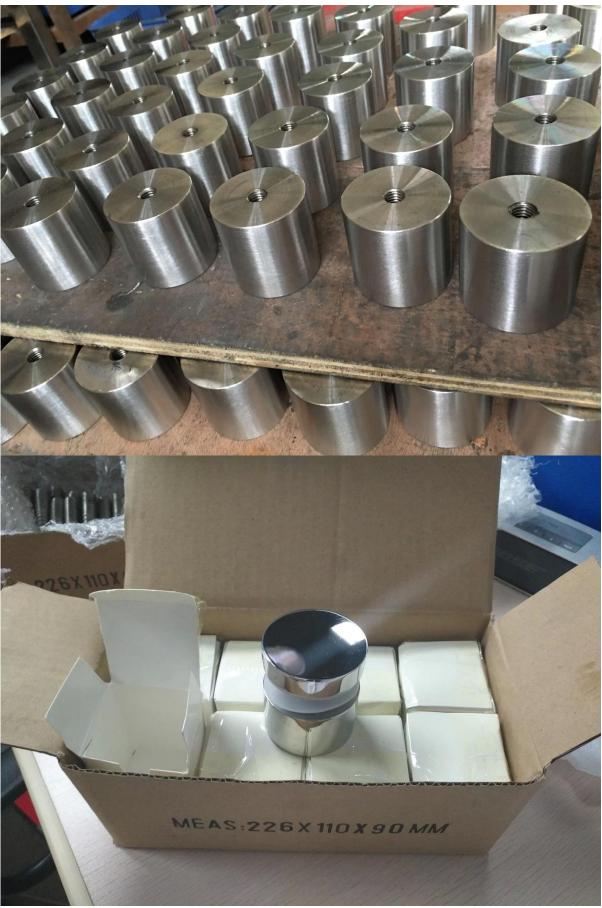

Real products:

Technical drawing:

|          |       |      | 深圳市朗驰商贾有限公司<br>SHENZHEN LAUNCH CO., LTD. |        |                |                  | Surface<br>treatment             |     | Propoti |
|----------|-------|------|------------------------------------------|--------|----------------|------------------|----------------------------------|-----|---------|
|          |       |      | Design                                   | Tasler |                | Drawing NO:SF-50 |                                  |     | 1:1     |
|          |       |      | Check<br>Craft                           |        |                |                  | No note of entity size telerance |     |         |
|          |       |      |                                          |        | Name: Standoff |                  | Linear<br>tolerance              | Χ.  | ±0.1    |
|          |       |      |                                          |        |                |                  |                                  | X.X | ±0.1    |
| Quantity | Total | Page | Audit                                    |        | 4 -            | Revision         | ton Angle                        | XXX | ±0.1    |
|          |       |      |                                          |        | $\oplus \Box$  |                  |                                  | X.  | ±1°     |
|          |       |      | Approve                                  |        | 4              | V001             |                                  | X.X | ±0.5°   |