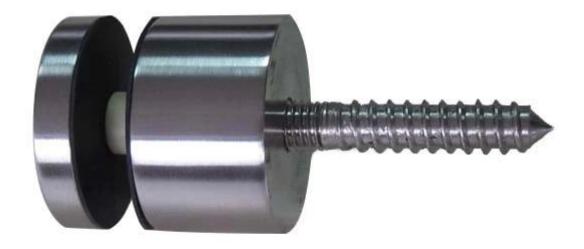

Application areas:
balcony glass railing
staircase glass railing design
terrace glass railing design etc. **Dia 50mm** Glass Standoff in **Satin Finish**:

Dia 50mm Glass Standoff in Mirror Finish:

With concrete bolt & wood screw: