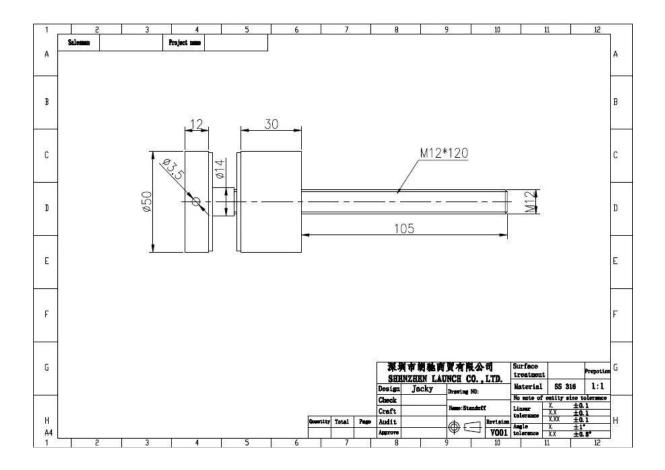

Real products:

Technical drawing:

|          |       |      | 深圳市朗驰商贾有限公司<br>SHENZHEN LAUNCH CO., LTD. |        |                |                  | Surface<br>treatment             |     | Propoti |
|----------|-------|------|------------------------------------------|--------|----------------|------------------|----------------------------------|-----|---------|
|          |       |      | Design                                   | Tasler |                | Drawing NO:SF-50 |                                  |     | 1:1     |
|          |       |      | Check<br>Craft                           |        |                |                  | No note of entity size telerance |     |         |
|          |       |      |                                          |        | Name: Standoff |                  | Linear<br>tolerance              | Χ.  | ±0.1    |
|          |       |      |                                          |        |                |                  |                                  | X.X | ±0.1    |
| Quantity | Total | Page | Audit                                    |        | 4 -            | Revision         | ton Angle                        | XXX | ±0.1    |
|          |       |      |                                          |        | $\oplus \Box$  |                  |                                  | X.  | ±1°     |
|          |       |      | Approve                                  |        | 4              | V001             |                                  | X.X | ±0.5°   |