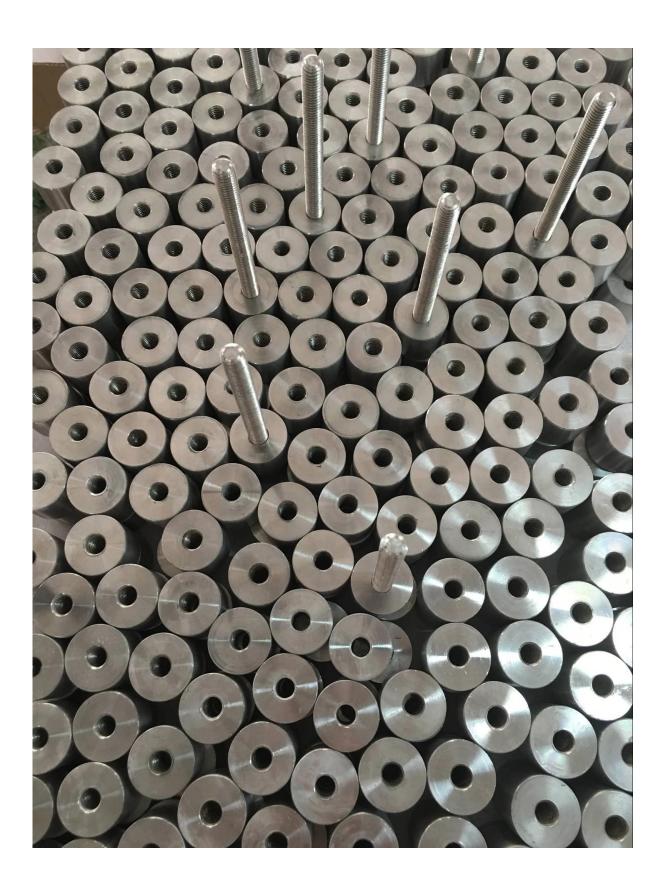

Real products:

Technical drawing:

|          |       |      | 深圳市朗驰商贾有限公司<br>SHENZHEN LAUNCH CO., LTD. |        |                |                  | Surface<br>treatment             |     | Propoti |
|----------|-------|------|------------------------------------------|--------|----------------|------------------|----------------------------------|-----|---------|
|          |       |      | Design                                   | Tasler |                | Drawing NO:SF-50 |                                  |     | 1:1     |
|          |       |      | Check<br>Craft                           |        |                |                  | No note of entity size telerance |     |         |
|          |       |      |                                          |        | Name: Standoff |                  | Linear<br>tolerance              | Χ.  | ±0.1    |
|          |       |      |                                          |        |                |                  |                                  | X.X | ±0.1    |
| Quantity | Total | Page | Audit                                    |        | 4 -            | Revision         | ton Angle                        | XXX | ±0.1    |
|          |       |      |                                          |        | $\oplus \Box$  |                  |                                  | X.  | ±1°     |
|          |       |      | Approve                                  |        | 4              | V001             |                                  | X.X | ±0.5°   |