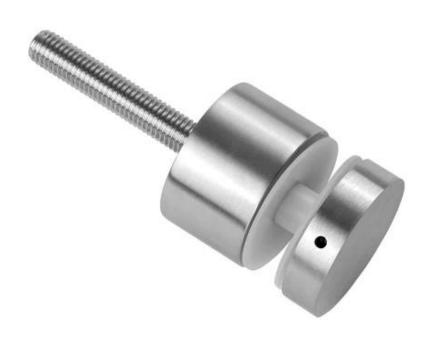

Application areas:
balcony glass railing
staircase glass railing design
terrace glass railing design etc. **Dia 50mm** Glass Standoff in **Satin Finish**:

Dia 50mm Glass Standoff in Mirror Finish:

With concrete bolt & wood screw: