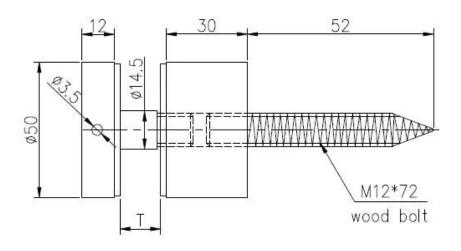

Application areas:
balcony glass railing
staircase glass railing design
terrace glass railing design etc. **Dia 50mm** Glass Standoff in **Satin Finish**:

Dia 50mm Glass Standoff in Mirror Finish:

With concrete bolt & wood screw:

Real products:

Technical drawing:

|          |       |      | 深圳市朗驰商贾有限公司<br>SHENZHEN LAUNCH CO., LTD. |        |                |                  | Surface<br>treatment             |     | Propoti |
|----------|-------|------|------------------------------------------|--------|----------------|------------------|----------------------------------|-----|---------|
|          |       |      | Design                                   | Tasler |                | Drawing NO:SF-50 |                                  |     | 1:1     |
|          |       |      | Check<br>Craft                           |        |                |                  | No note of entity size telerance |     |         |
|          |       |      |                                          |        | Name: Standoff |                  | Linear<br>tolerance              | Χ.  | ±0.1    |
|          |       |      |                                          |        |                |                  |                                  | X.X | ±0.1    |
| Quantity | Total | Page | Audit                                    |        | 4 -            | Revision         | ton Angle                        | XXX | ±0.1    |
|          |       |      |                                          |        | $\oplus \Box$  |                  |                                  | X.  | ±1°     |
|          |       |      | Approve                                  |        | 4              | V001             |                                  | X.X | ±0.5°   |