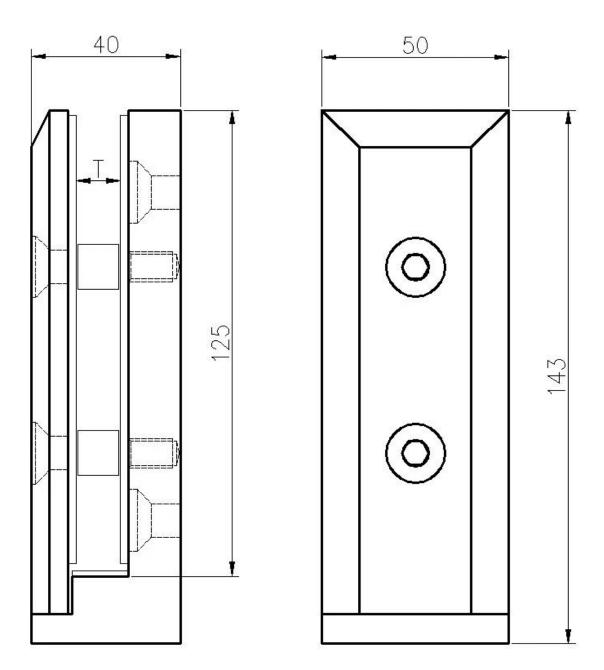

# Side Wall Face Mounted Smart Glass Spigots Destails

1) Side Wall Face Mounted Smart Glass Spigotsp real shot photos

2) Technical drawing for Side Wall Face Mounted Smart Glass Spigots

3) Stainless Steel Side Wall Face Mounted Smart Glass Spigots projects