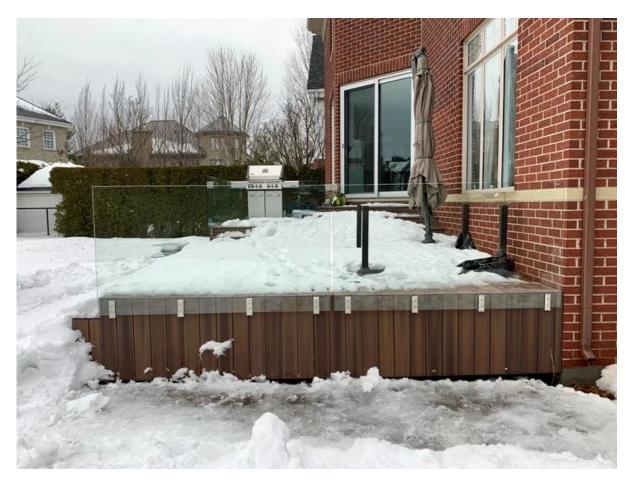

# Side Wall Face Mounted Smart Glass Spigots Destails

1) Side Wall Face Mounted Smart Glass Spigotsp real shot photos

2) Technical drawing for Side Wall Face Mounted Smart Glass Spigots

3) Stainless Steel Side Wall Face Mounted Smart Glass Spigots projects