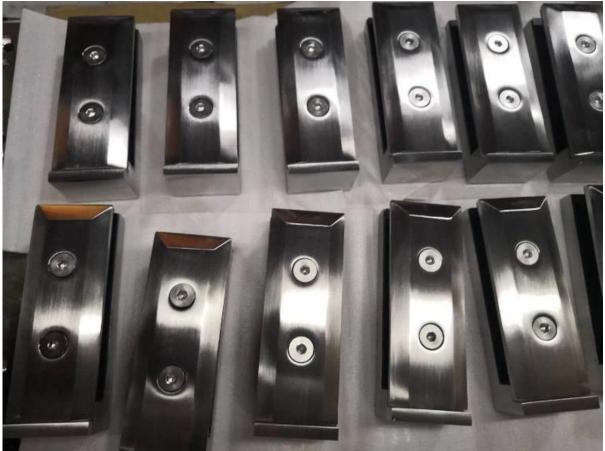

# Side Wall Face Mounted Smart Glass Spigots Destails

1) Side Wall Face Mounted Smart Glass Spigotsp real shot photos

2) Technical drawing for Side Wall Face Mounted Smart Glass Spigots

3) Stainless Steel Side Wall Face Mounted Smart Glass Spigots projects