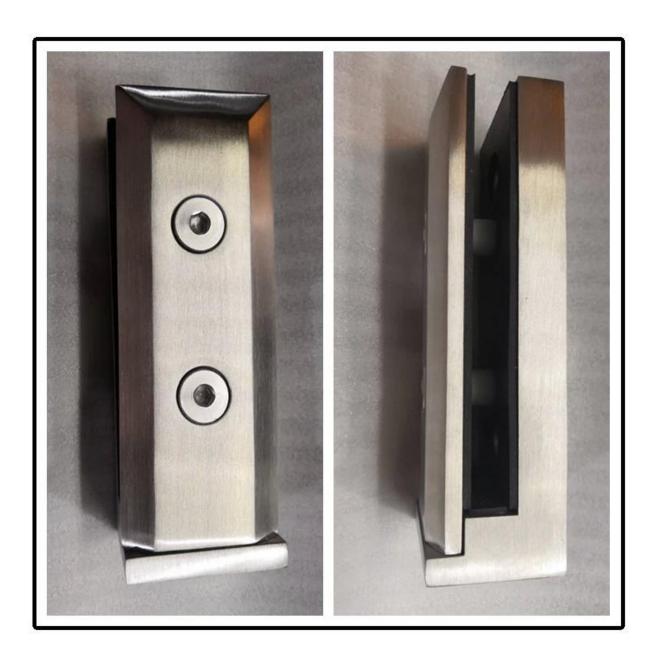

# Side Wall Face Mounted Smart Glass Spigots Destails

1) Side Wall Face Mounted Smart Glass Spigotsp real shot photos

2) Technical drawing for Side Wall Face Mounted Smart Glass Spigots

3) Stainless Steel Side Wall Face Mounted Smart Glass Spigots projects