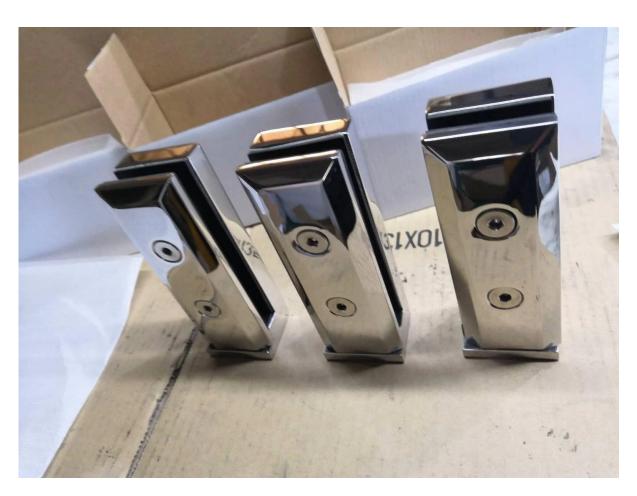

# Side Wall Face Mounted Smart Glass Spigots Destails

1) Side Wall Face Mounted Smart Glass Spigotsp real shot photos

2) Technical drawing for Side Wall Face Mounted Smart Glass Spigots

3) Stainless Steel Side Wall Face Mounted Smart Glass Spigots projects