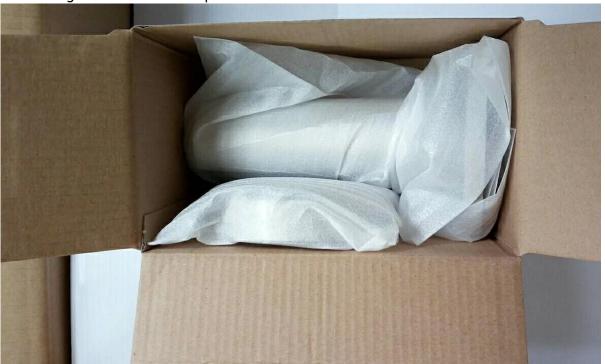

**Side Wall Face Mounted Smart Glass Spigots Packaging** 

1. One piece into one bubble bag, then into one white box.

12 pieces into one cardboard carton.2. Packing as customers' requorements.