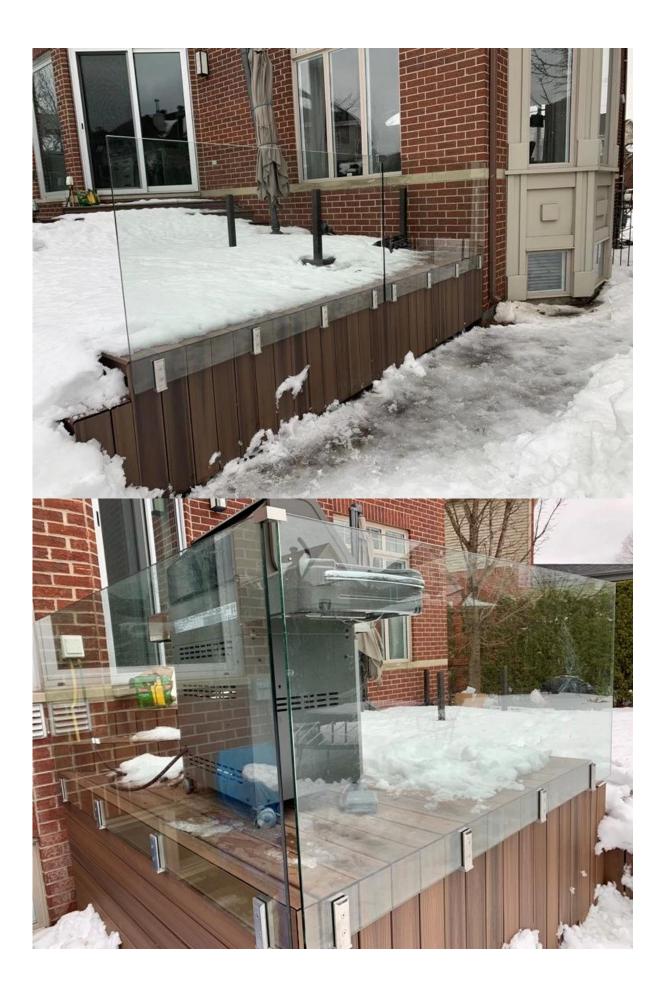

# Side Wall Face Mounted Smart Glass Spigots Destails

1) Side Wall Face Mounted Smart Glass Spigotsp real shot photos

2) Technical drawing for Side Wall Face Mounted Smart Glass Spigots

3) Stainless Steel Side Wall Face Mounted Smart Glass Spigots projects