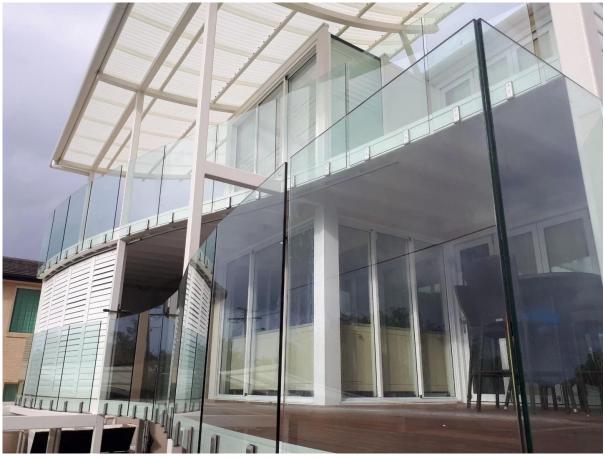

# Side Wall Face Mounted Smart Glass Spigots Destails

1) Side Wall Face Mounted Smart Glass Spigotsp real shot photos

2) Technical drawing for Side Wall Face Mounted Smart Glass Spigots

3) Stainless Steel Side Wall Face Mounted Smart Glass Spigots projects