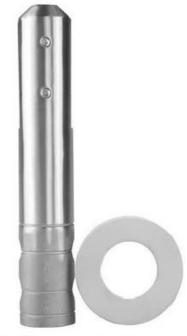

# Stainless Steel Glass Clamp Glass Spigots Post Balustrade Stairs Railing Pool Balcony Fence Floor Glass Mounting Brackets

|                     | <del></del>                                                                                                               |  |
|---------------------|---------------------------------------------------------------------------------------------------------------------------|--|
| Product Name        | Stainless Steel Glass Clamp Glass Spigots Post Balustrade Stairs Railing Pool Balcony Fence Floor Glass Mounting Brackets |  |
| Material            | Stainless Steel 316/2205                                                                                                  |  |
| Dimension           | Diameter 50mm×285mm                                                                                                       |  |
| Surface treatment   | high satin/mirror polished/ black matte                                                                                   |  |
| For glass thickness | 10-13.52mm                                                                                                                |  |
| Consist             | square/round base plate spigot, square/round cover plate, grub sci<br>one black rubber spacer, one pressure plate         |  |
| MOQ                 | 10 pcs                                                                                                                    |  |
| ODM& OEM            | Accept                                                                                                                    |  |
| Delivery time       | 10-15 days after deposit received                                                                                         |  |
| Delivery term       | by ship, by air or by express                                                                                             |  |
|                     |                                                                                                                           |  |

#### Features:

- 1- Easy installation DIY focused Perfect for glass swimming pool, glass garden, balustrade railing, staircase frame Post. No need to drill holes on glass.
- 2- Made of high grade 316 or Duplex 2205 stainless steel material, anti-corrosion and durable.
- 3- Complete your pool or other outdoor areas with a frameless glass fence.
- 4- Cover and 4 floor screws are included.