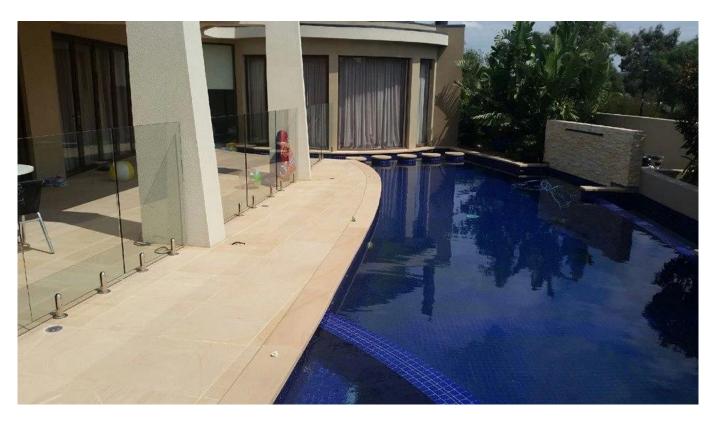

#### Products details

Model: RCM

Mirror polished

Satin brushed

Project photos

#### Features:

- 1- Easy installation DIY focused Perfect for glass swimming pool, glass garden, balustrade railing, staircase frame Post. No need to drill holes on glass.
- 2- Made of high grade 316 or Duplex 2205 stainless steel material, anti-corrosion and durable.
- 3- Complete your pool or other outdoor areas with a frameless glass fence.
- 4- Cover and 4 floor screws are included.