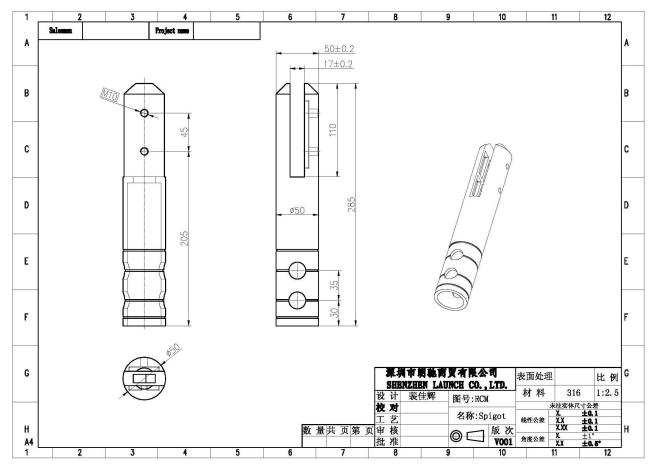

CM



Mirror polished



Satin brushed





Project photos





## Strength test report

#### Results Summary

(For details of individual tests, refer to the tables on the following pages.)

| ID       | Item/Heat No. | Dimensions/Type/Details                                    | Finish | Overall<br>Assessment |
|----------|---------------|------------------------------------------------------------|--------|-----------------------|
| 14117/01 | SSBM316       | 180mm High, 50mm Square, Base Plate<br>316 Stainless steel | 316L   | COMPLIES              |

#### Remarks

After completion of the testing, the spigot was found to be in sound condition with no breakage, tearing or signs of fracture and no looseness of the fixings.

Colin Lorrimar Metallurgical Testing Manager



### **Drawing**



Certification







## Shenzhen Launch Co.,Ltd









www.launch-china.cn

Please contact us for further information:

Eve

Email: sales03@launch-china.cn HP/WhatsApp: +8613686807796