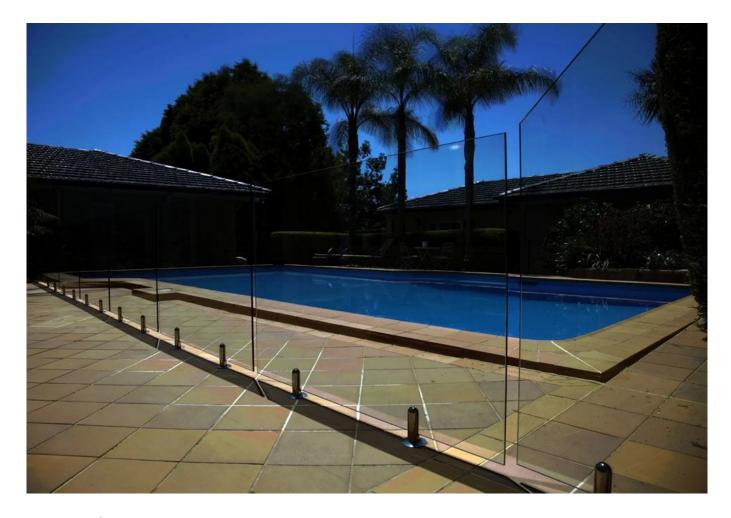

#### Products details

Model: RCM

Mirror polished

Satin brushed

Project photos

#### Features:

- 1- Easy installation DIY focused Perfect for glass swimming pool, glass garden, balustrade railing, staircase frame Post. No need to drill holes on glass.
- 2- Made of high grade 316 or Duplex 2205 stainless steel material, anti-corrosion and durable.
- 3- Complete your pool or other outdoor areas with a frameless glass fence.
- 4- Cover and 4 floor screws are included.