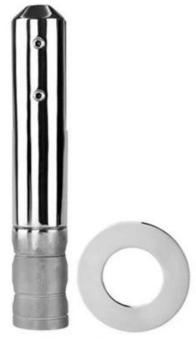

# Stainless Steel Glass Clamp Glass Spigots Post Balustrade Stairs Railing Pool Balcony Fence Floor Glass Mounting Brackets

|                     | <del></del>                                                                                                               |  |
|---------------------|---------------------------------------------------------------------------------------------------------------------------|--|
| Product Name        | Stainless Steel Glass Clamp Glass Spigots Post Balustrade Stairs Railing Pool Balcony Fence Floor Glass Mounting Brackets |  |
| Material            | Stainless Steel 316/2205                                                                                                  |  |
| Dimension           | Diameter 50mm×285mm                                                                                                       |  |
| Surface treatment   | high satin/mirror polished/ black matte                                                                                   |  |
| For glass thickness | 10-13.52mm                                                                                                                |  |
| Consist             | square/round base plate spigot, square/round cover plate, grub sci<br>one black rubber spacer, one pressure plate         |  |
| MOQ                 | 10 pcs                                                                                                                    |  |
| ODM& OEM            | Accept                                                                                                                    |  |
| Delivery time       | 10-15 days after deposit received                                                                                         |  |
| Delivery term       | by ship, by air or by express                                                                                             |  |
|                     |                                                                                                                           |  |

#### Features:

- 1- Easy installation DIY focused Perfect for glass swimming pool, glass garden, balustrade railing, staircase frame Post. No need to drill holes on glass.
- 2- Made of high grade 316 or Duplex 2205 stainless steel material, anti-corrosion and durable.
- 3- Complete your pool or other outdoor areas with a frameless glass fence.
- 4- Cover and 4 floor screws are included.