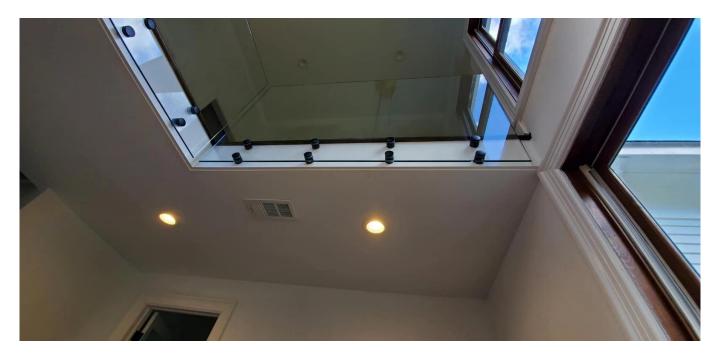

The Glass railing It is a security barrier that is becoming increasingly popular.

It is primarily a protective railing that protects its users from falling.

## A **point fastening**Glass railing It has various applications:

glass safety barrier for the pool and patio Glass balustrade Balcony Glass scale Rake safety guardrail for landing, or loft.

In addition to our Glass railing on profiles' range, Kebil also offers a series of glass railings adapted to their needs: Point, fastening Clamp-fixing, fixing side profile, framed on each side, messages, etc ...