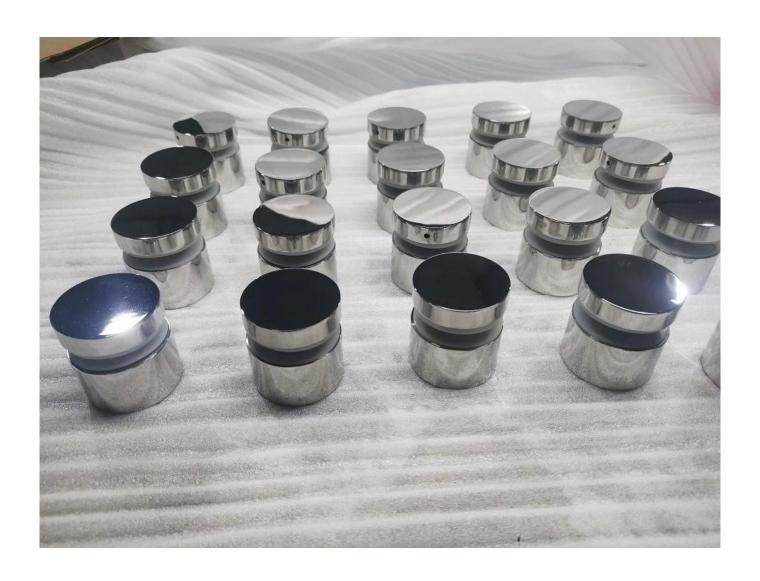

## **Stainless Steel Glass Standoff for Handrails Railings**

| First name               | Stainless Steel Glass Standoff for Handrails Railings |
|--------------------------|-------------------------------------------------------|
| Model number:            | SF-50                                                 |
| Diameter                 | 50 mm                                                 |
| Productive process       | CNC machining                                         |
| Material                 | Stainless steel 304/316.                              |
| All done                 | Satin / mirror / black                                |
| Installation             | mounted glass wall                                    |
| For thicknesses of glass | 10-19mm                                               |
| MOQ.                     | 10 pcs per item                                       |
|                          |                                                       |