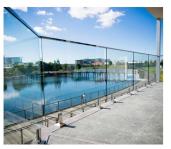

The Glass railing It is a security barrier that is becoming increasingly popular.

It is primarily a protective railing that protects its users from falling.

## A **point fastening**Glass railing It has various applications:

glass safety barrier for the pool and patio Glass balustrade Balcony Glass scale Rake safety guardrail for landing, or loft.

In addition to our Glass railing on profiles' range, Kebil also offers a series of glass railings adapted to their needs: Point, fastening Clamp-fixing, fixing side profile, framed on each side, messages, etc ...