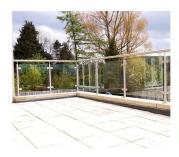

The Glass railing It is a security barrier that is becoming increasingly popular.

It is primarily a protective railing that protects its users from falling.

## A **point fastening**Glass railing It has various applications:

glass safety barrier for the pool and patio Glass balustrade Balcony Glass scale Rake safety guardrail for landing, or loft.

In addition to our Glass railing on profiles' range, Kebil also offers a series of glass railings adapted to their needs: Point, fastening Clamp-fixing, fixing side profile, framed on each side, messages, etc ...