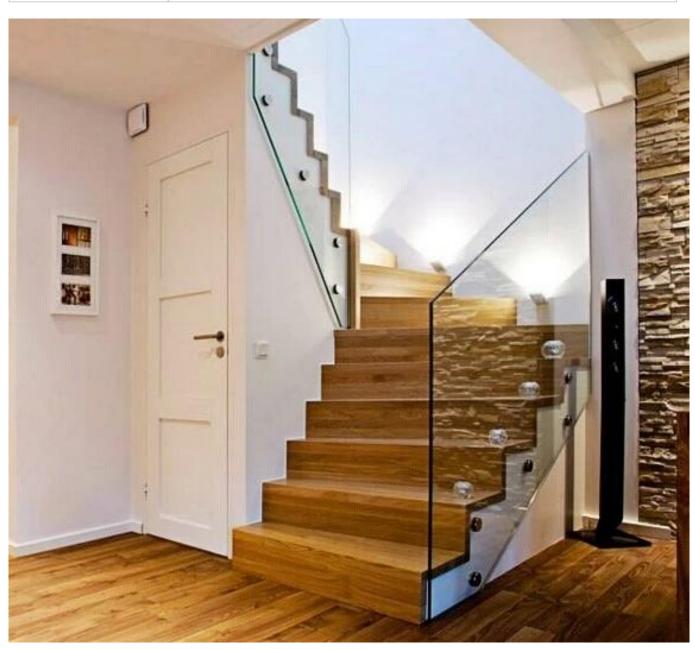

The Glass railing It is a security barrier that is becoming increasingly popular.

It is primarily a protective railing that protects its users from falling.

## A **point fastening**Glass railing It has various applications:

glass safety barrier for the pool and patio Glass balustrade Balcony Glass scale Rake safety guardrail for landing, or loft.

In addition to our Glass railing on profiles' range, Kebil also offers a series of glass railings adapted to their needs: Point, fastening Clamp-fixing, fixing side profile, framed on each side, messages, etc ...