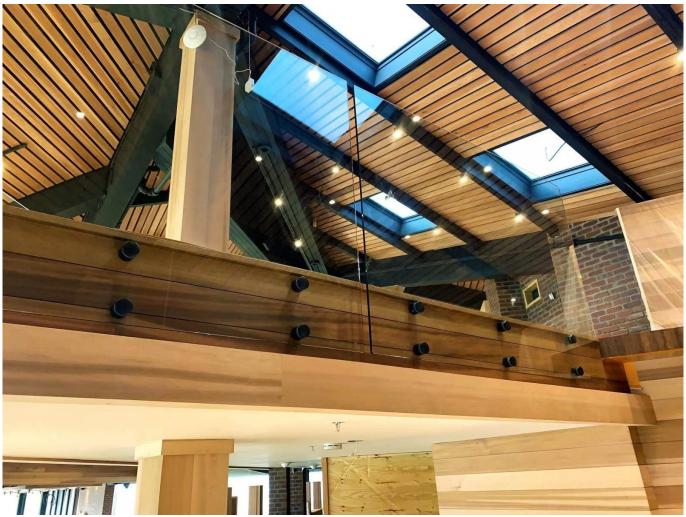

The Glass railing It is a security barrier that is becoming increasingly popular.

It is primarily a protective railing that protects its users from falling.

## A **point fastening**Glass railing It has various applications:

glass safety barrier for the pool and patio Glass balustrade Balcony Glass scale Rake safety guardrail for landing, or loft.

In addition to our Glass railing on profiles' range, Kebil also offers a series of glass railings adapted to their needs: Point, fastening Clamp-fixing, fixing side profile, framed on each side, messages, etc ...