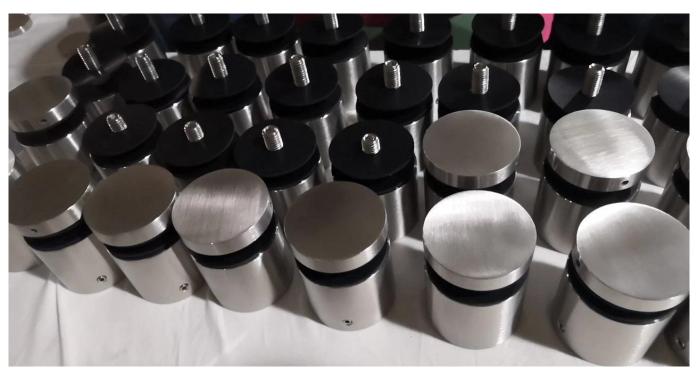

## **Stainless Steel Glass Standoff for Handrails Railings**

| First name               | Stainless Steel Glass Standoff for Handrails Railings |
|--------------------------|-------------------------------------------------------|
| Model number:            | SF-50                                                 |
| Diameter                 | 50 mm                                                 |
| Productive process       | CNC machining                                         |
| Material                 | Stainless steel 304/316.                              |
| All done                 | Satin / mirror / black                                |
| Installation             | mounted glass wall                                    |
| For thicknesses of glass | 10-19mm                                               |
| MOQ.                     | 10 pcs per item                                       |
|                          |                                                       |