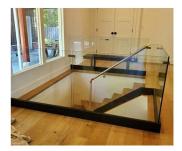

The Glass railing It is a security barrier that is becoming increasingly popular.

It is primarily a protective railing that protects its users from falling.

## A **point fastening**Glass railing It has various applications:

glass safety barrier for the pool and patio Glass balustrade Balcony Glass scale Rake safety guardrail for landing, or loft.

In addition to our Glass railing on profiles' range, Kebil also offers a series of glass railings adapted to their needs: Point, fastening Clamp-fixing, fixing side profile, framed on each side, messages, etc ...