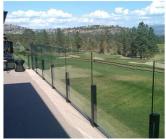

The Glass railing It is a security barrier that is becoming increasingly popular.

It is primarily a protective railing that protects its users from falling.

## A **point fastening**Glass railing It has various applications:

glass safety barrier for the pool and patio Glass balustrade Balcony Glass scale Rake safety guardrail for landing, or loft.

In addition to our Glass railing on profiles' range, Kebil also offers a series of glass railings adapted to their needs: Point, fastening Clamp-fixing, fixing side profile, framed on each side, messages, etc ...