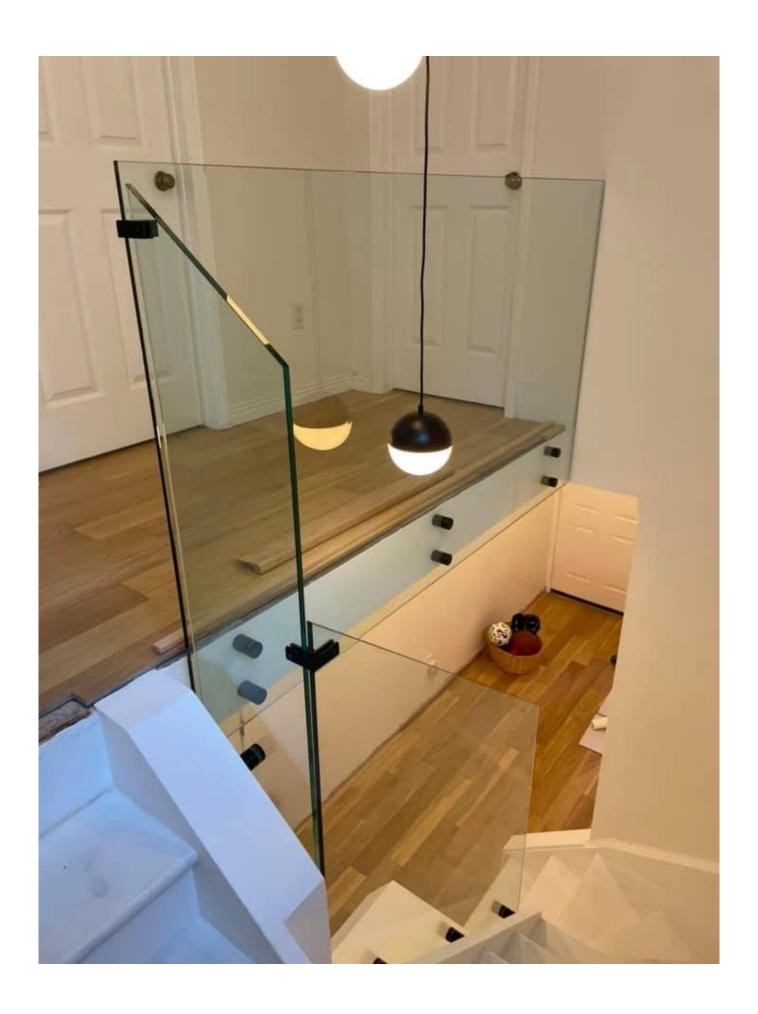

The Glass railing It is a security barrier that is becoming increasingly popular.

It is primarily a protective railing that protects its users from falling.

## A **point fastening**Glass railing It has various applications:

glass safety barrier for the pool and patio Glass balustrade Balcony Glass scale Rake safety guardrail for landing, or loft.

In addition to our Glass railing on profiles' range, Kebil also offers a series of glass railings adapted to their needs: Point, fastening Clamp-fixing, fixing side profile, framed on each side, messages, etc ...