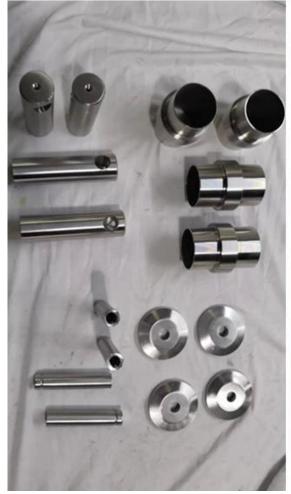

## Stainless Steel Handrail Balustrade Heavy-duty Flat Bar Post LCH-201 for Outdoor Projects

## Item No. LCH-201

| Balustrade            | Model No.: LCH-201                                                                                                                                                                                                                                                                                                                                                                                                                                                                                                                                                                                                                                                                                                                                                                                                                                                                                                                                                                                                                                                                                                                                                                                                                                                                                                                                                                                                                                                                                                                                                                                                                                                                                                                                                                                                                                                                                                                                                                                                                                                                                                             |  |  |  |  |  |
|-----------------------|--------------------------------------------------------------------------------------------------------------------------------------------------------------------------------------------------------------------------------------------------------------------------------------------------------------------------------------------------------------------------------------------------------------------------------------------------------------------------------------------------------------------------------------------------------------------------------------------------------------------------------------------------------------------------------------------------------------------------------------------------------------------------------------------------------------------------------------------------------------------------------------------------------------------------------------------------------------------------------------------------------------------------------------------------------------------------------------------------------------------------------------------------------------------------------------------------------------------------------------------------------------------------------------------------------------------------------------------------------------------------------------------------------------------------------------------------------------------------------------------------------------------------------------------------------------------------------------------------------------------------------------------------------------------------------------------------------------------------------------------------------------------------------------------------------------------------------------------------------------------------------------------------------------------------------------------------------------------------------------------------------------------------------------------------------------------------------------------------------------------------------|--|--|--|--|--|
| Туре                  | Stainless steel handrail balustrade post with spider fittings for glass railing design                                                                                                                                                                                                                                                                                                                                                                                                                                                                                                                                                                                                                                                                                                                                                                                                                                                                                                                                                                                                                                                                                                                                                                                                                                                                                                                                                                                                                                                                                                                                                                                                                                                                                                                                                                                                                                                                                                                                                                                                                                         |  |  |  |  |  |
| Advantage<br>Material | A) Variety types for selection  B) Competitive price (China mainland manufacturer)  C) Good quality (Eight years experienced technical)  D) Excellent service (Years of export experience)  E) Prompt delivery  F) Different designs are available according to customer requests  G) OEM, ODM orders are acceptable  High grade material (SS316)                                                                                                                                                                                                                                                                                                                                                                                                                                                                                                                                                                                                                                                                                                                                                                                                                                                                                                                                                                                                                                                                                                                                                                                                                                                                                                                                                                                                                                                                                                                                                                                                                                                                                                                                                                              |  |  |  |  |  |
| Application           | suitable for Stair handrails, Bridge Railings, Deck Railings, Porch Railings, Stair Railings                                                                                                                                                                                                                                                                                                                                                                                                                                                                                                                                                                                                                                                                                                                                                                                                                                                                                                                                                                                                                                                                                                                                                                                                                                                                                                                                                                                                                                                                                                                                                                                                                                                                                                                                                                                                                                                                                                                                                                                                                                   |  |  |  |  |  |
| size                  | ## 159  ## 159  ## 159  ## 159  ## 159  ## 159  ## 159  ## 159  ## 159  ## 159  ## 159  ## 159  ## 159  ## 159  ## 159  ## 159  ## 159  ## 159  ## 159  ## 159  ## 159  ## 159  ## 159  ## 159  ## 159  ## 159  ## 159  ## 159  ## 159  ## 159  ## 159  ## 159  ## 159  ## 159  ## 159  ## 159  ## 159  ## 159  ## 159  ## 159  ## 159  ## 159  ## 159  ## 159  ## 159  ## 159  ## 159  ## 159  ## 159  ## 159  ## 159  ## 159  ## 159  ## 159  ## 159  ## 159  ## 159  ## 159  ## 159  ## 159  ## 159  ## 159  ## 159  ## 159  ## 159  ## 159  ## 159  ## 159  ## 159  ## 159  ## 159  ## 159  ## 159  ## 159  ## 159  ## 159  ## 159  ## 159  ## 159  ## 159  ## 159  ## 159  ## 159  ## 159  ## 159  ## 159  ## 159  ## 159  ## 159  ## 159  ## 159  ## 159  ## 159  ## 159  ## 159  ## 159  ## 159  ## 159  ## 159  ## 159  ## 159  ## 159  ## 159  ## 159  ## 159  ## 159  ## 159  ## 159  ## 159  ## 159  ## 159  ## 159  ## 159  ## 159  ## 159  ## 159  ## 159  ## 159  ## 159  ## 159  ## 159  ## 159  ## 159  ## 159  ## 159  ## 159  ## 159  ## 159  ## 159  ## 159  ## 159  ## 159  ## 159  ## 159  ## 159  ## 159  ## 159  ## 159  ## 159  ## 159  ## 159  ## 159  ## 159  ## 159  ## 159  ## 159  ## 159  ## 159  ## 159  ## 159  ## 159  ## 159  ## 159  ## 159  ## 159  ## 159  ## 159  ## 159  ## 159  ## 159  ## 159  ## 159  ## 159  ## 159  ## 159  ## 159  ## 159  ## 159  ## 159  ## 159  ## 159  ## 159  ## 159  ## 159  ## 159  ## 159  ## 159  ## 159  ## 159  ## 159  ## 159  ## 159  ## 159  ## 159  ## 159  ## 159  ## 159  ## 159  ## 159  ## 159  ## 159  ## 159  ## 159  ## 159  ## 159  ## 159  ## 159  ## 159  ## 159  ## 159  ## 159  ## 159  ## 159  ## 159  ## 159  ## 159  ## 159  ## 159  ## 159  ## 159  ## 159  ## 159  ## 159  ## 159  ## 159  ## 159  ## 159  ## 159  ## 159  ## 159  ## 159  ## 159  ## 159  ## 159  ## 159  ## 159  ## 159  ## 159  ## 159  ## 159  ## 159  ## 159  ## 159  ## 159  ## 159  ## 159  ## 159  ## 159  ## 159  ## 159  ## 159  ## 159  ## 159  ## 159  ## 159  ## 159  ## 159  ## 159  ## 159  ## 159  ## 159  ## 159  ## 159  ## 159  ## 159  ## 159 |  |  |  |  |  |
| Finishes              | A) Polished stainless steel (PSS)                                                                                                                                                                                                                                                                                                                                                                                                                                                                                                                                                                                                                                                                                                                                                                                                                                                                                                                                                                                                                                                                                                                                                                                                                                                                                                                                                                                                                                                                                                                                                                                                                                                                                                                                                                                                                                                                                                                                                                                                                                                                                              |  |  |  |  |  |
|                       | B) Satin stainless steel (SSS)                                                                                                                                                                                                                                                                                                                                                                                                                                                                                                                                                                                                                                                                                                                                                                                                                                                                                                                                                                                                                                                                                                                                                                                                                                                                                                                                                                                                                                                                                                                                                                                                                                                                                                                                                                                                                                                                                                                                                                                                                                                                                                 |  |  |  |  |  |
| Package               | without any logo, can adjust customers request.                                                                                                                                                                                                                                                                                                                                                                                                                                                                                                                                                                                                                                                                                                                                                                                                                                                                                                                                                                                                                                                                                                                                                                                                                                                                                                                                                                                                                                                                                                                                                                                                                                                                                                                                                                                                                                                                                                                                                                                                                                                                                |  |  |  |  |  |
| Payment terms         | Т/Т                                                                                                                                                                                                                                                                                                                                                                                                                                                                                                                                                                                                                                                                                                                                                                                                                                                                                                                                                                                                                                                                                                                                                                                                                                                                                                                                                                                                                                                                                                                                                                                                                                                                                                                                                                                                                                                                                                                                                                                                                                                                                                                            |  |  |  |  |  |
| Delivery time         | 10-20 workdays depends on the quantity.                                                                                                                                                                                                                                                                                                                                                                                                                                                                                                                                                                                                                                                                                                                                                                                                                                                                                                                                                                                                                                                                                                                                                                                                                                                                                                                                                                                                                                                                                                                                                                                                                                                                                                                                                                                                                                                                                                                                                                                                                                                                                        |  |  |  |  |  |
| MOQ                   | 10 pcs per item                                                                                                                                                                                                                                                                                                                                                                                                                                                                                                                                                                                                                                                                                                                                                                                                                                                                                                                                                                                                                                                                                                                                                                                                                                                                                                                                                                                                                                                                                                                                                                                                                                                                                                                                                                                                                                                                                                                                                                                                                                                                                                                |  |  |  |  |  |