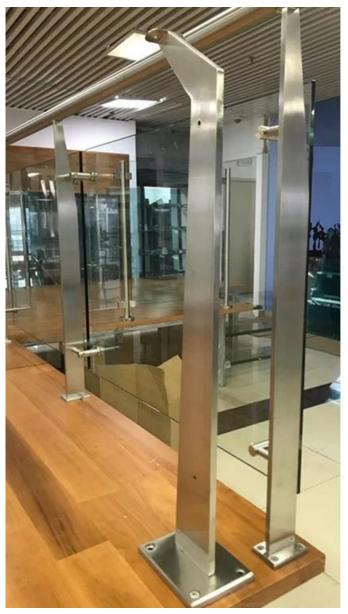

## Stainless Steel Handrail Balustrade Heavy-duty Flat Bar Post LCH-201 for Outdoor Projects

## Item No. LCH-201

| Balustrade            | Model No.: LCH-201                                                                                                                                                                                                                                                                                                                                                                                                                                                                                                                                                                                                                                                                                                                                                                                                                                                                                                                                                                                                                                                                                                                                                                                                                                                                                                                                                                                                                                                                                                                                                                                                                                                                                                                                                                                                                                                                                                                                                                                                                                                                                                             |  |  |  |  |  |
|-----------------------|--------------------------------------------------------------------------------------------------------------------------------------------------------------------------------------------------------------------------------------------------------------------------------------------------------------------------------------------------------------------------------------------------------------------------------------------------------------------------------------------------------------------------------------------------------------------------------------------------------------------------------------------------------------------------------------------------------------------------------------------------------------------------------------------------------------------------------------------------------------------------------------------------------------------------------------------------------------------------------------------------------------------------------------------------------------------------------------------------------------------------------------------------------------------------------------------------------------------------------------------------------------------------------------------------------------------------------------------------------------------------------------------------------------------------------------------------------------------------------------------------------------------------------------------------------------------------------------------------------------------------------------------------------------------------------------------------------------------------------------------------------------------------------------------------------------------------------------------------------------------------------------------------------------------------------------------------------------------------------------------------------------------------------------------------------------------------------------------------------------------------------|--|--|--|--|--|
| Туре                  | Stainless steel handrail balustrade post with spider fittings for glass railing design                                                                                                                                                                                                                                                                                                                                                                                                                                                                                                                                                                                                                                                                                                                                                                                                                                                                                                                                                                                                                                                                                                                                                                                                                                                                                                                                                                                                                                                                                                                                                                                                                                                                                                                                                                                                                                                                                                                                                                                                                                         |  |  |  |  |  |
| Advantage<br>Material | A) Variety types for selection  B) Competitive price (China mainland manufacturer)  C) Good quality (Eight years experienced technical)  D) Excellent service (Years of export experience)  E) Prompt delivery  F) Different designs are available according to customer requests  G) OEM, ODM orders are acceptable  High grade material (SS316)                                                                                                                                                                                                                                                                                                                                                                                                                                                                                                                                                                                                                                                                                                                                                                                                                                                                                                                                                                                                                                                                                                                                                                                                                                                                                                                                                                                                                                                                                                                                                                                                                                                                                                                                                                              |  |  |  |  |  |
| Application           | suitable for Stair handrails, Bridge Railings, Deck Railings, Porch Railings, Stair Railings                                                                                                                                                                                                                                                                                                                                                                                                                                                                                                                                                                                                                                                                                                                                                                                                                                                                                                                                                                                                                                                                                                                                                                                                                                                                                                                                                                                                                                                                                                                                                                                                                                                                                                                                                                                                                                                                                                                                                                                                                                   |  |  |  |  |  |
| size                  | ## 159  ## 159  ## 159  ## 159  ## 159  ## 159  ## 159  ## 159  ## 159  ## 159  ## 159  ## 159  ## 159  ## 159  ## 159  ## 159  ## 159  ## 159  ## 159  ## 159  ## 159  ## 159  ## 159  ## 159  ## 159  ## 159  ## 159  ## 159  ## 159  ## 159  ## 159  ## 159  ## 159  ## 159  ## 159  ## 159  ## 159  ## 159  ## 159  ## 159  ## 159  ## 159  ## 159  ## 159  ## 159  ## 159  ## 159  ## 159  ## 159  ## 159  ## 159  ## 159  ## 159  ## 159  ## 159  ## 159  ## 159  ## 159  ## 159  ## 159  ## 159  ## 159  ## 159  ## 159  ## 159  ## 159  ## 159  ## 159  ## 159  ## 159  ## 159  ## 159  ## 159  ## 159  ## 159  ## 159  ## 159  ## 159  ## 159  ## 159  ## 159  ## 159  ## 159  ## 159  ## 159  ## 159  ## 159  ## 159  ## 159  ## 159  ## 159  ## 159  ## 159  ## 159  ## 159  ## 159  ## 159  ## 159  ## 159  ## 159  ## 159  ## 159  ## 159  ## 159  ## 159  ## 159  ## 159  ## 159  ## 159  ## 159  ## 159  ## 159  ## 159  ## 159  ## 159  ## 159  ## 159  ## 159  ## 159  ## 159  ## 159  ## 159  ## 159  ## 159  ## 159  ## 159  ## 159  ## 159  ## 159  ## 159  ## 159  ## 159  ## 159  ## 159  ## 159  ## 159  ## 159  ## 159  ## 159  ## 159  ## 159  ## 159  ## 159  ## 159  ## 159  ## 159  ## 159  ## 159  ## 159  ## 159  ## 159  ## 159  ## 159  ## 159  ## 159  ## 159  ## 159  ## 159  ## 159  ## 159  ## 159  ## 159  ## 159  ## 159  ## 159  ## 159  ## 159  ## 159  ## 159  ## 159  ## 159  ## 159  ## 159  ## 159  ## 159  ## 159  ## 159  ## 159  ## 159  ## 159  ## 159  ## 159  ## 159  ## 159  ## 159  ## 159  ## 159  ## 159  ## 159  ## 159  ## 159  ## 159  ## 159  ## 159  ## 159  ## 159  ## 159  ## 159  ## 159  ## 159  ## 159  ## 159  ## 159  ## 159  ## 159  ## 159  ## 159  ## 159  ## 159  ## 159  ## 159  ## 159  ## 159  ## 159  ## 159  ## 159  ## 159  ## 159  ## 159  ## 159  ## 159  ## 159  ## 159  ## 159  ## 159  ## 159  ## 159  ## 159  ## 159  ## 159  ## 159  ## 159  ## 159  ## 159  ## 159  ## 159  ## 159  ## 159  ## 159  ## 159  ## 159  ## 159  ## 159  ## 159  ## 159  ## 159  ## 159  ## 159  ## 159  ## 159  ## 159  ## 159  ## 159  ## 159  ## 159  ## 159 |  |  |  |  |  |
| Finishes              | A) Polished stainless steel (PSS)                                                                                                                                                                                                                                                                                                                                                                                                                                                                                                                                                                                                                                                                                                                                                                                                                                                                                                                                                                                                                                                                                                                                                                                                                                                                                                                                                                                                                                                                                                                                                                                                                                                                                                                                                                                                                                                                                                                                                                                                                                                                                              |  |  |  |  |  |
|                       | B) Satin stainless steel (SSS)                                                                                                                                                                                                                                                                                                                                                                                                                                                                                                                                                                                                                                                                                                                                                                                                                                                                                                                                                                                                                                                                                                                                                                                                                                                                                                                                                                                                                                                                                                                                                                                                                                                                                                                                                                                                                                                                                                                                                                                                                                                                                                 |  |  |  |  |  |
| Package               | without any logo, can adjust customers request.                                                                                                                                                                                                                                                                                                                                                                                                                                                                                                                                                                                                                                                                                                                                                                                                                                                                                                                                                                                                                                                                                                                                                                                                                                                                                                                                                                                                                                                                                                                                                                                                                                                                                                                                                                                                                                                                                                                                                                                                                                                                                |  |  |  |  |  |
| Payment terms         | Т/Т                                                                                                                                                                                                                                                                                                                                                                                                                                                                                                                                                                                                                                                                                                                                                                                                                                                                                                                                                                                                                                                                                                                                                                                                                                                                                                                                                                                                                                                                                                                                                                                                                                                                                                                                                                                                                                                                                                                                                                                                                                                                                                                            |  |  |  |  |  |
| Delivery time         | 10-20 workdays depends on the quantity.                                                                                                                                                                                                                                                                                                                                                                                                                                                                                                                                                                                                                                                                                                                                                                                                                                                                                                                                                                                                                                                                                                                                                                                                                                                                                                                                                                                                                                                                                                                                                                                                                                                                                                                                                                                                                                                                                                                                                                                                                                                                                        |  |  |  |  |  |
| MOQ                   | 10 pcs per item                                                                                                                                                                                                                                                                                                                                                                                                                                                                                                                                                                                                                                                                                                                                                                                                                                                                                                                                                                                                                                                                                                                                                                                                                                                                                                                                                                                                                                                                                                                                                                                                                                                                                                                                                                                                                                                                                                                                                                                                                                                                                                                |  |  |  |  |  |