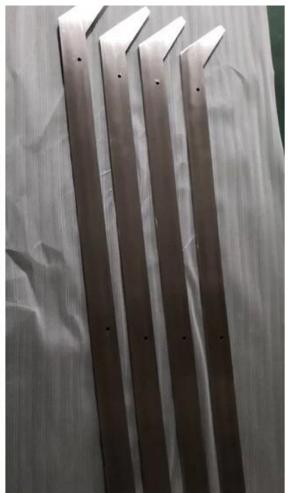

## Stainless Steel Handrail Balustrade Heavy-duty Flat Bar Post LCH-201 for Outdoor Projects

## Item No. LCH-201

| Balustrade            | Model No.: LCH-201                                                                                                                                                                                                                                                                                                                                                                                                                                                                                                                                                                                                                                                                                                                                                                                                                                                                                                                                                                                                                                                                                                                                                                                                                                                                                                                                                                                                                                                                                                                                                                                                                                                                                                                                                                                                                                                                                                                                                                                                                                                                                                             |  |  |  |  |  |
|-----------------------|--------------------------------------------------------------------------------------------------------------------------------------------------------------------------------------------------------------------------------------------------------------------------------------------------------------------------------------------------------------------------------------------------------------------------------------------------------------------------------------------------------------------------------------------------------------------------------------------------------------------------------------------------------------------------------------------------------------------------------------------------------------------------------------------------------------------------------------------------------------------------------------------------------------------------------------------------------------------------------------------------------------------------------------------------------------------------------------------------------------------------------------------------------------------------------------------------------------------------------------------------------------------------------------------------------------------------------------------------------------------------------------------------------------------------------------------------------------------------------------------------------------------------------------------------------------------------------------------------------------------------------------------------------------------------------------------------------------------------------------------------------------------------------------------------------------------------------------------------------------------------------------------------------------------------------------------------------------------------------------------------------------------------------------------------------------------------------------------------------------------------------|--|--|--|--|--|
| Туре                  | Stainless steel handrail balustrade post with spider fittings for glass railing design                                                                                                                                                                                                                                                                                                                                                                                                                                                                                                                                                                                                                                                                                                                                                                                                                                                                                                                                                                                                                                                                                                                                                                                                                                                                                                                                                                                                                                                                                                                                                                                                                                                                                                                                                                                                                                                                                                                                                                                                                                         |  |  |  |  |  |
| Advantage<br>Material | A) Variety types for selection  B) Competitive price (China mainland manufacturer)  C) Good quality (Eight years experienced technical)  D) Excellent service (Years of export experience)  E) Prompt delivery  F) Different designs are available according to customer requests  G) OEM, ODM orders are acceptable  High grade material (SS316)                                                                                                                                                                                                                                                                                                                                                                                                                                                                                                                                                                                                                                                                                                                                                                                                                                                                                                                                                                                                                                                                                                                                                                                                                                                                                                                                                                                                                                                                                                                                                                                                                                                                                                                                                                              |  |  |  |  |  |
| Application           | suitable for Stair handrails, Bridge Railings, Deck Railings, Porch Railings, Stair Railings                                                                                                                                                                                                                                                                                                                                                                                                                                                                                                                                                                                                                                                                                                                                                                                                                                                                                                                                                                                                                                                                                                                                                                                                                                                                                                                                                                                                                                                                                                                                                                                                                                                                                                                                                                                                                                                                                                                                                                                                                                   |  |  |  |  |  |
| size                  | ## 159  ## 159  ## 159  ## 159  ## 159  ## 159  ## 159  ## 159  ## 159  ## 159  ## 159  ## 159  ## 159  ## 159  ## 159  ## 159  ## 159  ## 159  ## 159  ## 159  ## 159  ## 159  ## 159  ## 159  ## 159  ## 159  ## 159  ## 159  ## 159  ## 159  ## 159  ## 159  ## 159  ## 159  ## 159  ## 159  ## 159  ## 159  ## 159  ## 159  ## 159  ## 159  ## 159  ## 159  ## 159  ## 159  ## 159  ## 159  ## 159  ## 159  ## 159  ## 159  ## 159  ## 159  ## 159  ## 159  ## 159  ## 159  ## 159  ## 159  ## 159  ## 159  ## 159  ## 159  ## 159  ## 159  ## 159  ## 159  ## 159  ## 159  ## 159  ## 159  ## 159  ## 159  ## 159  ## 159  ## 159  ## 159  ## 159  ## 159  ## 159  ## 159  ## 159  ## 159  ## 159  ## 159  ## 159  ## 159  ## 159  ## 159  ## 159  ## 159  ## 159  ## 159  ## 159  ## 159  ## 159  ## 159  ## 159  ## 159  ## 159  ## 159  ## 159  ## 159  ## 159  ## 159  ## 159  ## 159  ## 159  ## 159  ## 159  ## 159  ## 159  ## 159  ## 159  ## 159  ## 159  ## 159  ## 159  ## 159  ## 159  ## 159  ## 159  ## 159  ## 159  ## 159  ## 159  ## 159  ## 159  ## 159  ## 159  ## 159  ## 159  ## 159  ## 159  ## 159  ## 159  ## 159  ## 159  ## 159  ## 159  ## 159  ## 159  ## 159  ## 159  ## 159  ## 159  ## 159  ## 159  ## 159  ## 159  ## 159  ## 159  ## 159  ## 159  ## 159  ## 159  ## 159  ## 159  ## 159  ## 159  ## 159  ## 159  ## 159  ## 159  ## 159  ## 159  ## 159  ## 159  ## 159  ## 159  ## 159  ## 159  ## 159  ## 159  ## 159  ## 159  ## 159  ## 159  ## 159  ## 159  ## 159  ## 159  ## 159  ## 159  ## 159  ## 159  ## 159  ## 159  ## 159  ## 159  ## 159  ## 159  ## 159  ## 159  ## 159  ## 159  ## 159  ## 159  ## 159  ## 159  ## 159  ## 159  ## 159  ## 159  ## 159  ## 159  ## 159  ## 159  ## 159  ## 159  ## 159  ## 159  ## 159  ## 159  ## 159  ## 159  ## 159  ## 159  ## 159  ## 159  ## 159  ## 159  ## 159  ## 159  ## 159  ## 159  ## 159  ## 159  ## 159  ## 159  ## 159  ## 159  ## 159  ## 159  ## 159  ## 159  ## 159  ## 159  ## 159  ## 159  ## 159  ## 159  ## 159  ## 159  ## 159  ## 159  ## 159  ## 159  ## 159  ## 159  ## 159  ## 159  ## 159  ## 159  ## 159 |  |  |  |  |  |
| Finishes              | A) Polished stainless steel (PSS)                                                                                                                                                                                                                                                                                                                                                                                                                                                                                                                                                                                                                                                                                                                                                                                                                                                                                                                                                                                                                                                                                                                                                                                                                                                                                                                                                                                                                                                                                                                                                                                                                                                                                                                                                                                                                                                                                                                                                                                                                                                                                              |  |  |  |  |  |
|                       | B) Satin stainless steel (SSS)                                                                                                                                                                                                                                                                                                                                                                                                                                                                                                                                                                                                                                                                                                                                                                                                                                                                                                                                                                                                                                                                                                                                                                                                                                                                                                                                                                                                                                                                                                                                                                                                                                                                                                                                                                                                                                                                                                                                                                                                                                                                                                 |  |  |  |  |  |
| Package               | without any logo, can adjust customers request.                                                                                                                                                                                                                                                                                                                                                                                                                                                                                                                                                                                                                                                                                                                                                                                                                                                                                                                                                                                                                                                                                                                                                                                                                                                                                                                                                                                                                                                                                                                                                                                                                                                                                                                                                                                                                                                                                                                                                                                                                                                                                |  |  |  |  |  |
| Payment terms         | Т/Т                                                                                                                                                                                                                                                                                                                                                                                                                                                                                                                                                                                                                                                                                                                                                                                                                                                                                                                                                                                                                                                                                                                                                                                                                                                                                                                                                                                                                                                                                                                                                                                                                                                                                                                                                                                                                                                                                                                                                                                                                                                                                                                            |  |  |  |  |  |
| Delivery time         | 10-20 workdays depends on the quantity.                                                                                                                                                                                                                                                                                                                                                                                                                                                                                                                                                                                                                                                                                                                                                                                                                                                                                                                                                                                                                                                                                                                                                                                                                                                                                                                                                                                                                                                                                                                                                                                                                                                                                                                                                                                                                                                                                                                                                                                                                                                                                        |  |  |  |  |  |
| MOQ                   | 10 pcs per item                                                                                                                                                                                                                                                                                                                                                                                                                                                                                                                                                                                                                                                                                                                                                                                                                                                                                                                                                                                                                                                                                                                                                                                                                                                                                                                                                                                                                                                                                                                                                                                                                                                                                                                                                                                                                                                                                                                                                                                                                                                                                                                |  |  |  |  |  |