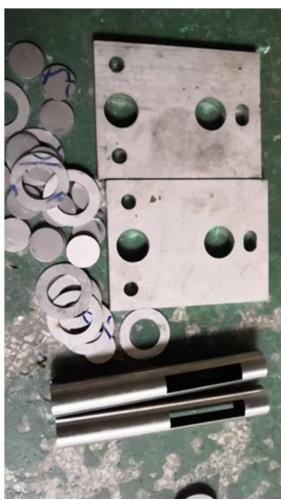

## Stainless Steel Handrail Balustrade Heavy-duty Flat Bar Post LCH-201 for Outdoor Projects

## Item No. LCH-201

| Balustrade            | Model No.: LCH-201                                                                                                                                                                                                                                                                                                                                                                                                                                                                                                                                                                                                                                                                                                                                                                                                                                                                                                                                                                                                                                                                                                                                                                                                                                                                                                                                                                                                                                                                                                                                                                                                                                                                                                                                                                                                                                                                                                                                                                                                                                                                                                             |  |  |  |  |  |
|-----------------------|--------------------------------------------------------------------------------------------------------------------------------------------------------------------------------------------------------------------------------------------------------------------------------------------------------------------------------------------------------------------------------------------------------------------------------------------------------------------------------------------------------------------------------------------------------------------------------------------------------------------------------------------------------------------------------------------------------------------------------------------------------------------------------------------------------------------------------------------------------------------------------------------------------------------------------------------------------------------------------------------------------------------------------------------------------------------------------------------------------------------------------------------------------------------------------------------------------------------------------------------------------------------------------------------------------------------------------------------------------------------------------------------------------------------------------------------------------------------------------------------------------------------------------------------------------------------------------------------------------------------------------------------------------------------------------------------------------------------------------------------------------------------------------------------------------------------------------------------------------------------------------------------------------------------------------------------------------------------------------------------------------------------------------------------------------------------------------------------------------------------------------|--|--|--|--|--|
| Туре                  | Stainless steel handrail balustrade post with spider fittings for glass railing design                                                                                                                                                                                                                                                                                                                                                                                                                                                                                                                                                                                                                                                                                                                                                                                                                                                                                                                                                                                                                                                                                                                                                                                                                                                                                                                                                                                                                                                                                                                                                                                                                                                                                                                                                                                                                                                                                                                                                                                                                                         |  |  |  |  |  |
| Advantage<br>Material | A) Variety types for selection  B) Competitive price (China mainland manufacturer)  C) Good quality (Eight years experienced technical)  D) Excellent service (Years of export experience)  E) Prompt delivery  F) Different designs are available according to customer requests  G) OEM, ODM orders are acceptable  High grade material (SS316)                                                                                                                                                                                                                                                                                                                                                                                                                                                                                                                                                                                                                                                                                                                                                                                                                                                                                                                                                                                                                                                                                                                                                                                                                                                                                                                                                                                                                                                                                                                                                                                                                                                                                                                                                                              |  |  |  |  |  |
| Application           | suitable for Stair handrails, Bridge Railings, Deck Railings, Porch Railings, Stair Railings                                                                                                                                                                                                                                                                                                                                                                                                                                                                                                                                                                                                                                                                                                                                                                                                                                                                                                                                                                                                                                                                                                                                                                                                                                                                                                                                                                                                                                                                                                                                                                                                                                                                                                                                                                                                                                                                                                                                                                                                                                   |  |  |  |  |  |
| size                  | ## 159  ## 159  ## 159  ## 159  ## 159  ## 159  ## 159  ## 159  ## 159  ## 159  ## 159  ## 159  ## 159  ## 159  ## 159  ## 159  ## 159  ## 159  ## 159  ## 159  ## 159  ## 159  ## 159  ## 159  ## 159  ## 159  ## 159  ## 159  ## 159  ## 159  ## 159  ## 159  ## 159  ## 159  ## 159  ## 159  ## 159  ## 159  ## 159  ## 159  ## 159  ## 159  ## 159  ## 159  ## 159  ## 159  ## 159  ## 159  ## 159  ## 159  ## 159  ## 159  ## 159  ## 159  ## 159  ## 159  ## 159  ## 159  ## 159  ## 159  ## 159  ## 159  ## 159  ## 159  ## 159  ## 159  ## 159  ## 159  ## 159  ## 159  ## 159  ## 159  ## 159  ## 159  ## 159  ## 159  ## 159  ## 159  ## 159  ## 159  ## 159  ## 159  ## 159  ## 159  ## 159  ## 159  ## 159  ## 159  ## 159  ## 159  ## 159  ## 159  ## 159  ## 159  ## 159  ## 159  ## 159  ## 159  ## 159  ## 159  ## 159  ## 159  ## 159  ## 159  ## 159  ## 159  ## 159  ## 159  ## 159  ## 159  ## 159  ## 159  ## 159  ## 159  ## 159  ## 159  ## 159  ## 159  ## 159  ## 159  ## 159  ## 159  ## 159  ## 159  ## 159  ## 159  ## 159  ## 159  ## 159  ## 159  ## 159  ## 159  ## 159  ## 159  ## 159  ## 159  ## 159  ## 159  ## 159  ## 159  ## 159  ## 159  ## 159  ## 159  ## 159  ## 159  ## 159  ## 159  ## 159  ## 159  ## 159  ## 159  ## 159  ## 159  ## 159  ## 159  ## 159  ## 159  ## 159  ## 159  ## 159  ## 159  ## 159  ## 159  ## 159  ## 159  ## 159  ## 159  ## 159  ## 159  ## 159  ## 159  ## 159  ## 159  ## 159  ## 159  ## 159  ## 159  ## 159  ## 159  ## 159  ## 159  ## 159  ## 159  ## 159  ## 159  ## 159  ## 159  ## 159  ## 159  ## 159  ## 159  ## 159  ## 159  ## 159  ## 159  ## 159  ## 159  ## 159  ## 159  ## 159  ## 159  ## 159  ## 159  ## 159  ## 159  ## 159  ## 159  ## 159  ## 159  ## 159  ## 159  ## 159  ## 159  ## 159  ## 159  ## 159  ## 159  ## 159  ## 159  ## 159  ## 159  ## 159  ## 159  ## 159  ## 159  ## 159  ## 159  ## 159  ## 159  ## 159  ## 159  ## 159  ## 159  ## 159  ## 159  ## 159  ## 159  ## 159  ## 159  ## 159  ## 159  ## 159  ## 159  ## 159  ## 159  ## 159  ## 159  ## 159  ## 159  ## 159  ## 159  ## 159  ## 159  ## 159  ## 159 |  |  |  |  |  |
| Finishes              | A) Polished stainless steel (PSS)                                                                                                                                                                                                                                                                                                                                                                                                                                                                                                                                                                                                                                                                                                                                                                                                                                                                                                                                                                                                                                                                                                                                                                                                                                                                                                                                                                                                                                                                                                                                                                                                                                                                                                                                                                                                                                                                                                                                                                                                                                                                                              |  |  |  |  |  |
|                       | B) Satin stainless steel (SSS)                                                                                                                                                                                                                                                                                                                                                                                                                                                                                                                                                                                                                                                                                                                                                                                                                                                                                                                                                                                                                                                                                                                                                                                                                                                                                                                                                                                                                                                                                                                                                                                                                                                                                                                                                                                                                                                                                                                                                                                                                                                                                                 |  |  |  |  |  |
| Package               | without any logo, can adjust customers request.                                                                                                                                                                                                                                                                                                                                                                                                                                                                                                                                                                                                                                                                                                                                                                                                                                                                                                                                                                                                                                                                                                                                                                                                                                                                                                                                                                                                                                                                                                                                                                                                                                                                                                                                                                                                                                                                                                                                                                                                                                                                                |  |  |  |  |  |
| Payment terms         | Т/Т                                                                                                                                                                                                                                                                                                                                                                                                                                                                                                                                                                                                                                                                                                                                                                                                                                                                                                                                                                                                                                                                                                                                                                                                                                                                                                                                                                                                                                                                                                                                                                                                                                                                                                                                                                                                                                                                                                                                                                                                                                                                                                                            |  |  |  |  |  |
| Delivery time         | 10-20 workdays depends on the quantity.                                                                                                                                                                                                                                                                                                                                                                                                                                                                                                                                                                                                                                                                                                                                                                                                                                                                                                                                                                                                                                                                                                                                                                                                                                                                                                                                                                                                                                                                                                                                                                                                                                                                                                                                                                                                                                                                                                                                                                                                                                                                                        |  |  |  |  |  |
| MOQ                   | 10 pcs per item                                                                                                                                                                                                                                                                                                                                                                                                                                                                                                                                                                                                                                                                                                                                                                                                                                                                                                                                                                                                                                                                                                                                                                                                                                                                                                                                                                                                                                                                                                                                                                                                                                                                                                                                                                                                                                                                                                                                                                                                                                                                                                                |  |  |  |  |  |