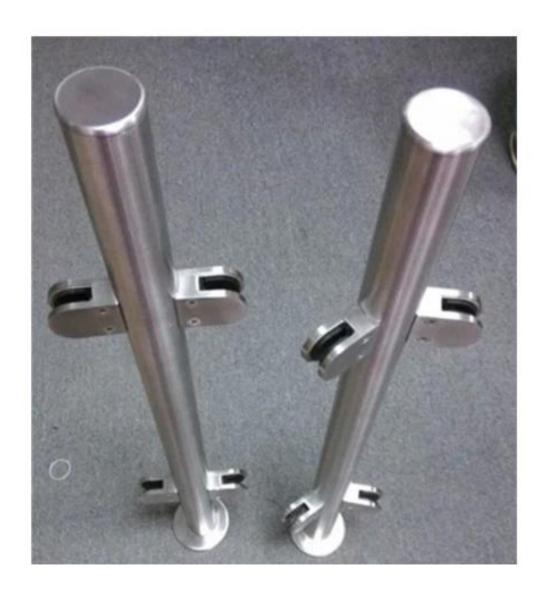

## Stainless Steel Newel Post With 90 Angles Glass Clamp Handrail Post

| Product Name          | Stainless Steel Newel Post With 90 Angles Glass Clamp<br>Handrail Post |
|-----------------------|------------------------------------------------------------------------|
| Post Types Available  | End post LCH-106, middle post LCH-107,<br>90 degree post LCH-108       |
| Material              | Stainless steel SUS304/316                                             |
| Finish                | Satin, mirror, black                                                   |
| Height                | 1,000 mm, 1,200 mm or per request                                      |
| Post's OD             | 42.4mm, 50.8mm                                                         |
| Post's Wall Thickness | 1.5mm                                                                  |
| Glass Clamp           | D type or Square Type                                                  |
| Handrail Support      | Adjustable, non-adjustable, or without support                         |
| Packaging             | 1pc per carton                                                         |