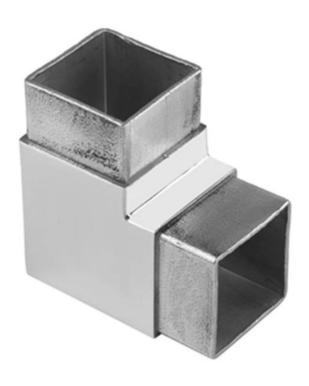

## Tube connector details

Tube connector **\$401 - 40X20**Connects to 40x20mm 1 3 1 5mm this

Connects to 40x20mm, 1.3-1.5mm thick tube

Net weight: 375g/piece

Tube connector **\$401 - 40x40**Connects to 40x40mm, 1.3-1.5mm thick tube

Tube connector **\$401 - 50x50**Connects to 50x50mm, 1.3-1.5mm thick tube
Net weight: 490g/piece

Tube connector **\$402** Connects to 40x40mm, 1.3-1.5mm thick tube Net weight: 371g/piece

Tube connector **\$403**Connects to 40x40mm, 1.3-1.5mm thick tube
Net weight: 375g/pc