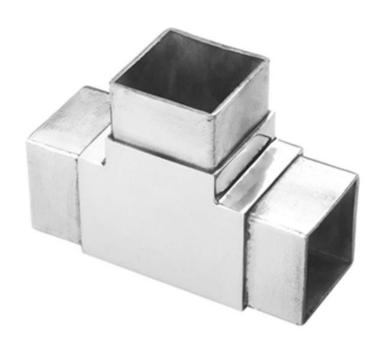

Tube connector **\$401 - 50x50**Connects to 50x50mm, 1.3-1.5mm thick tube
Net weight: 490g/piece

Tube connector **\$402** Connects to 40x40mm, 1.3-1.5mm thick tube Net weight: 371g/piece

Tube connector **\$403**Connects to 40x40mm, 1.3-1.5mm thick tube
Net weight: 375g/pc