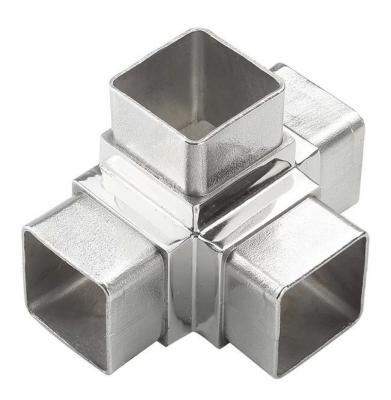

## **Desciption**

- -- Made of stainless steel 304/316
- --Finish: polished/brushed
- --For 40x40mm, 1.3-1.5mm thick tube
- --Customer size connectors available (Minimum order quantity: 10 pieces)
- --5 model tube connector available
  - # 2 way 90 degree tube connector **S401**
  - # 3 way T shape tube connector **S402**
  - # 3 way corner tube connector **S403**
  - # 4 way corner tube connector **S404**
  - # 4 way tube connector **S405**

Tube connector **\$404**Connects to 40x40mm, 1.3-1.5mm thick tube
Net weight: 385g/piece

Tube connector **\$405** Connects to 40x40mm, 1.3-1.5mm thick tube Net weight: 45g/piece

**Round Type** Stainless Steel Pipe Corner Connector / Pipe Elbow: