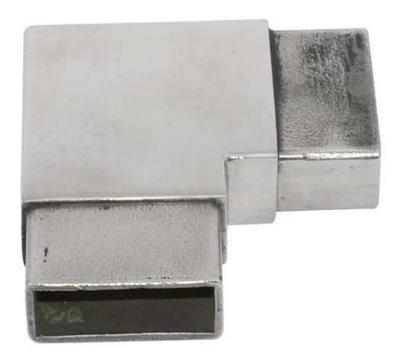

## Tube connector details

Tube connector **\$401 - 40X20**Connects to 40x20mm 1 3 1 5mm this

Connects to 40x20mm, 1.3-1.5mm thick tube

Net weight: 375g/piece

Tube connector **\$401 - 40x40**Connects to 40x40mm, 1.3-1.5mm thick tube

Tube connector **\$401 - 50x50**Connects to 50x50mm, 1.3-1.5mm thick tube
Net weight: 490g/piece

Tube connector **\$402** Connects to 40x40mm, 1.3-1.5mm thick tube Net weight: 371g/piece

Tube connector **\$403**Connects to 40x40mm, 1.3-1.5mm thick tube
Net weight: 375g/pc