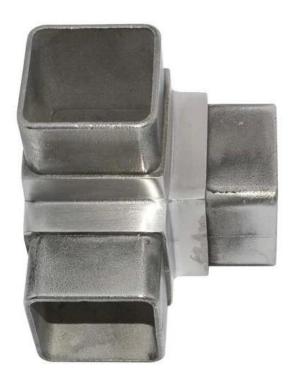

## **Desciption**

- -- Made of stainless steel 304/316
- --Finish: polished/brushed
- --For 40x40mm, 1.3-1.5mm thick tube
- --Customer size connectors available (Minimum order quantity: 10 pieces)
- --5 model tube connector available
  - # 2 way 90 degree tube connector **S401**
  - # 3 way T shape tube connector **S402**
  - # 3 way corner tube connector **S403**
  - # 4 way corner tube connector **S404**
  - # 4 way tube connector **S405**

Tube connector **\$404**Connects to 40x40mm, 1.3-1.5mm thick tube
Net weight: 385g/piece

Tube connector **\$405** Connects to 40x40mm, 1.3-1.5mm thick tube Net weight: 45g/piece

**Round Type** Stainless Steel Pipe Corner Connector / Pipe Elbow: