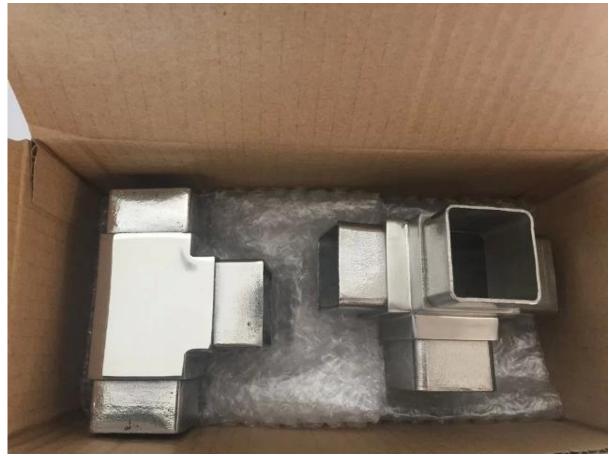

## **Delivery & Packaging**

- --Delivery: 3-5 days by air. 10-15 days by sea
- --Packing: one piece into one plastic bag, 3 pieces into one box.
- --Regular lead time: 3-5 days if goods are in stock. 15-20 days if goods are not in stock. ( It depents on quantity)