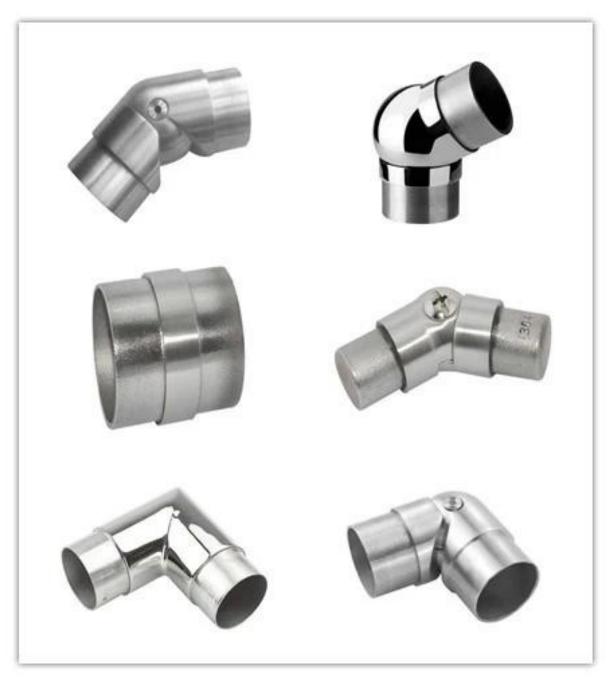

Tube connector **\$404**Connects to 40x40mm, 1.3-1.5mm thick tube
Net weight: 385g/piece

Tube connector **\$405** Connects to 40x40mm, 1.3-1.5mm thick tube Net weight: 45g/piece

**Round Type** Stainless Steel Pipe Corner Connector / Pipe Elbow: