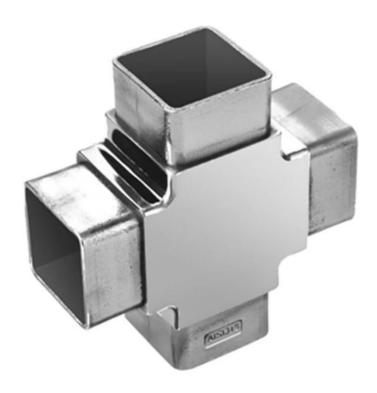

## **Desciption**

- -- Made of stainless steel 304/316
- --Finish: polished/brushed
- --For 40x40mm, 1.3-1.5mm thick tube
- --Customer size connectors available (Minimum order quantity: 10 pieces)
- --5 model tube connector available
  - # 2 way 90 degree tube connector **S401**
  - # 3 way T shape tube connector **S402**
  - # 3 way corner tube connector **S403**
  - # 4 way corner tube connector **S404**
  - # 4 way tube connector **S405**

Tube connector **\$401 - 50x50**Connects to 50x50mm, 1.3-1.5mm thick tube
Net weight: 490g/piece

Tube connector **\$402** Connects to 40x40mm, 1.3-1.5mm thick tube Net weight: 371g/piece

Tube connector **\$403**Connects to 40x40mm, 1.3-1.5mm thick tube
Net weight: 375g/pc