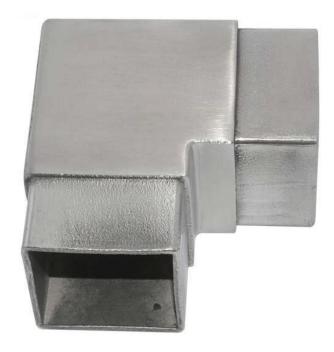

## Tube connector details

Tube connector **\$401 - 40X20**Connects to 40x20mm 1 3 1 5mm this

Connects to 40x20mm, 1.3-1.5mm thick tube

Net weight: 375g/piece

Tube connector **\$401 - 40x40**Connects to 40x40mm, 1.3-1.5mm thick tube

Tube connector **\$401 - 50x50**Connects to 50x50mm, 1.3-1.5mm thick tube
Net weight: 490g/piece

Tube connector **\$402** Connects to 40x40mm, 1.3-1.5mm thick tube Net weight: 371g/piece

Tube connector **\$403**Connects to 40x40mm, 1.3-1.5mm thick tube
Net weight: 375g/pc