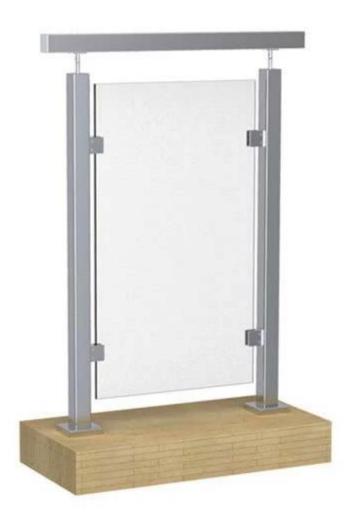

#### 1), Stainless Steel Post:

- 40 x 40mm, 50 x 50mm Square post
- Diameter 42.4mm, Diameter 50.8mm Round post
- Standard height is 1100mm, or as per your requirement
- Different models stainless steel post,
  - --1 way post or end post
  - --2 way post 90 ° or corner post
  - --2 way post 180 ° or middle post
  - --2 way post 135

#### 2), Stainless Steel Handrail:

- 50 x 25mm Square handrail
- Diameter 42.4mm, Diameter 50.8mm Round handrail

Both post & handrail wall thickness is 1.5mm.

Glass thickness: 8 - 12.7mm

Tempered glass or laminated glass available

## 2. Floor Mounting Round post & handrail glass railing design :

3. Side Mounting Round post & handrail glass railing design :

4. Floor Mounting Square post & handrail glass railing design :

5. Stainless Steel Spider post glass railing design :