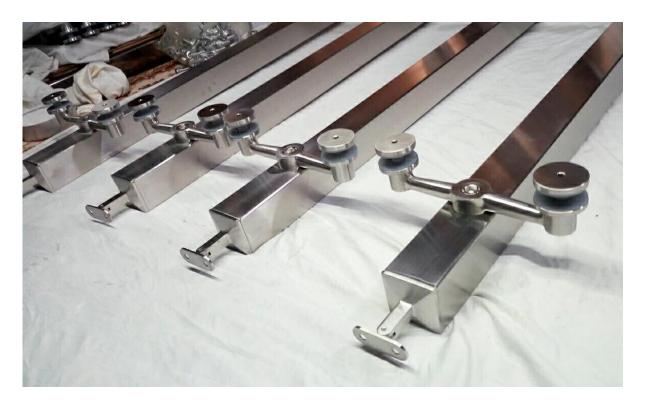

#### 1), Stainless Steel Post:

- 40 x 40mm, 50 x 50mm Square post
- Diameter 42.4mm, Diameter 50.8mm Round post
- Standard height is 1100mm, or as per your requirement
- Different models stainless steel post,
  - --1 way post or end post
  - --2 way post 90 ° or corner post
  - --2 way post 180 ° or middle post
  - --2 way post 135

#### 2), Stainless Steel Handrail:

- 50 x 25mm Square handrail
- Diameter 42.4mm, Diameter 50.8mm Round handrail

Both post & handrail wall thickness is 1.5mm.

Glass thickness: 8 - 12.7mm

Tempered glass or laminated glass available