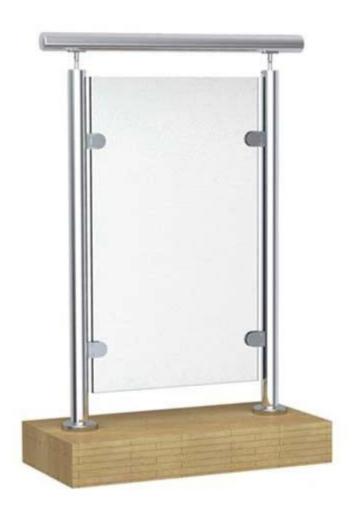

#### 1), Stainless Steel Post:

- 40 x 40mm, 50 x 50mm Square post
- Diameter 42.4mm, Diameter 50.8mm Round post
- Standard height is 1100mm, or as per your requirement
- Different models stainless steel post,
  - --1 way post or end post
  - --2 way post 90 ° or corner post
  - --2 way post 180 ° or middle post
  - --2 way post 135

#### 2), Stainless Steel Handrail:

- 50 x 25mm Square handrail
- Diameter 42.4mm, Diameter 50.8mm Round handrail

Both post & handrail wall thickness is 1.5mm.

Glass thickness: 8 - 12.7mm

Tempered glass or laminated glass available

## 2. Floor Mounting Round post & handrail glass railing design :

3. Side Mounting Round post & handrail glass railing design :

4. Floor Mounting Square post & handrail glass railing design :

5. Stainless Steel Spider post glass railing design :