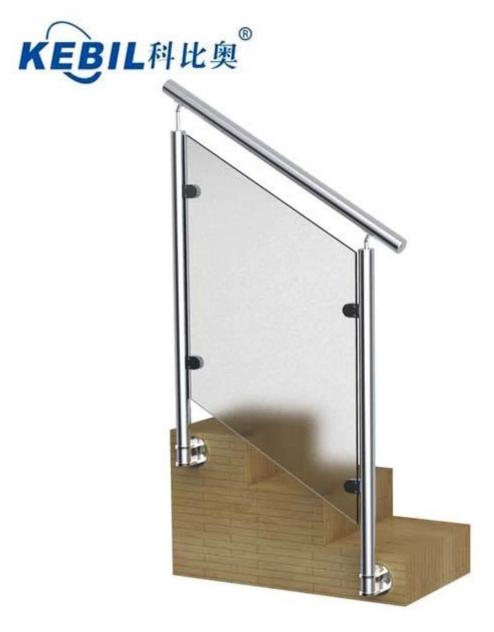

#### 1), Stainless Steel Post:

- 40 x 40mm, 50 x 50mm Square post
- Diameter 42.4mm, Diameter 50.8mm Round post
- Standard height is 1100mm, or as per your requirement
- Different models stainless steel post,
  - --1 way post or end post
  - --2 way post 90 ° or corner post
  - --2 way post 180 ° or middle post
  - --2 way post 135

#### 2), Stainless Steel Handrail:

- 50 x 25mm Square handrail
- Diameter 42.4mm, Diameter 50.8mm Round handrail

Both post & handrail wall thickness is 1.5mm.

Glass thickness: 8 - 12.7mm

Tempered glass or laminated glass available

## 2. Floor Mounting Round post & handrail glass railing design :

3. Side Mounting Round post & handrail glass railing design :

4. Floor Mounting Square post & handrail glass railing design :

5. Stainless Steel Spider post glass railing design :