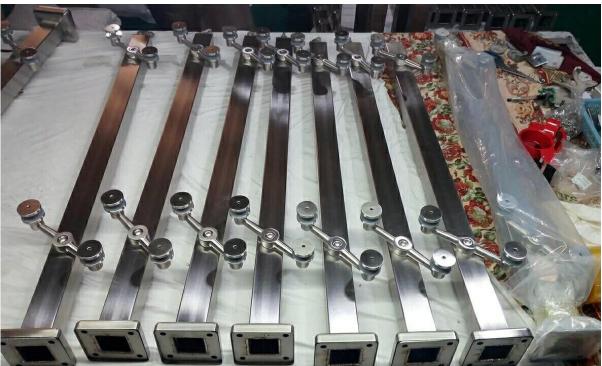

#### 1), Stainless Steel Post:

- 40 x 40mm, 50 x 50mm Square post
- Diameter 42.4mm, Diameter 50.8mm Round post
- Standard height is 1100mm, or as per your requirement
- Different models stainless steel post,
  - --1 way post or end post
  - --2 way post 90 ° or corner post
  - --2 way post 180 ° or middle post
  - --2 way post 135

#### 2), Stainless Steel Handrail:

- 50 x 25mm Square handrail
- Diameter 42.4mm, Diameter 50.8mm Round handrail

Both post & handrail wall thickness is 1.5mm.

Glass thickness: 8 - 12.7mm

Tempered glass or laminated glass available