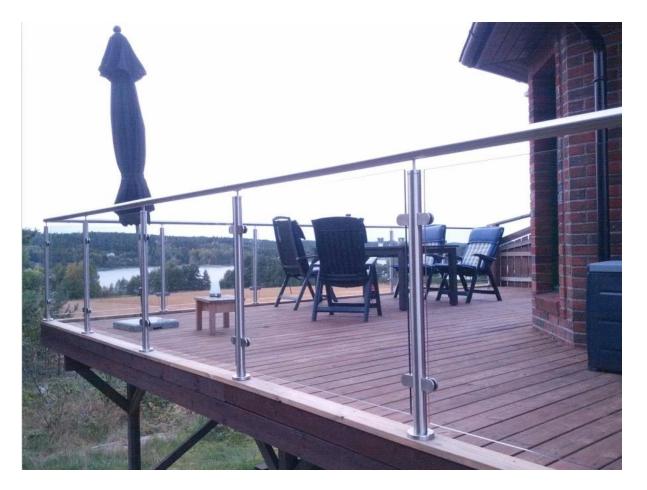

## 2. Floor Mounting Round post & handrail glass railing design :

3. Side Mounting Round post & handrail glass railing design :

4. Floor Mounting Square post & handrail glass railing design :

5. Stainless Steel Spider post glass railing design :