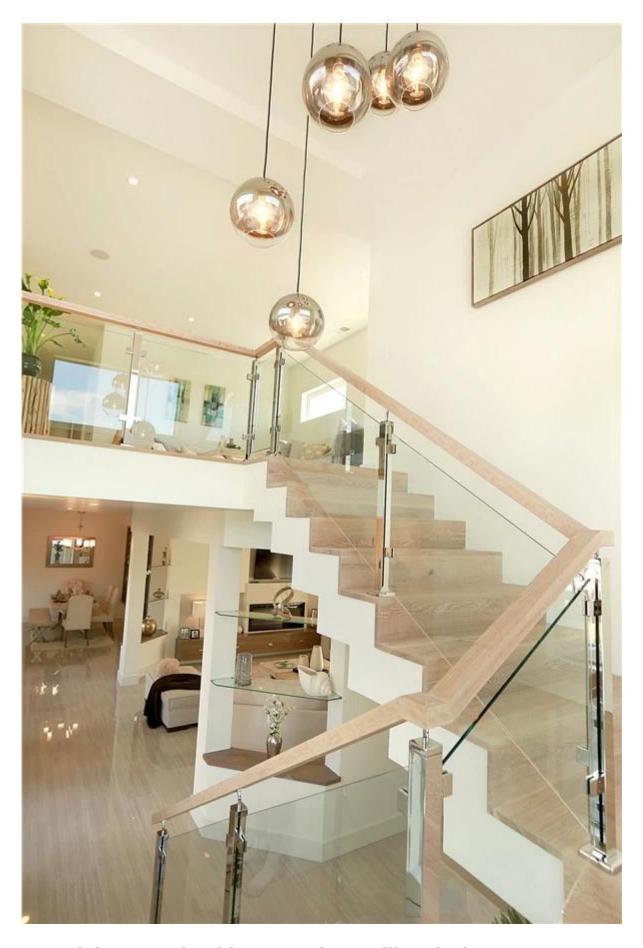

### Stainless Steel Post Glass Terrace Deck Staircase Balustrade

#### 1), Stainless Steel Post:

- 40 x 40mm, 50 x 50mm Square post
- Diameter 42.4mm, Diameter 50.8mm Round post
- Standard height is 1100mm, or as per your requirement
- Different models stainless steel post,
  - --1 way post or end post
  - --2 way post 90 ° or corner post
  - --2 way post 180 ° or middle post
  - --2 way post 135

#### 2), Stainless Steel Handrail:

- 50 x 25mm Square handrail
- Diameter 42.4mm, Diameter 50.8mm Round handrail

Both post & handrail wall thickness is 1.5mm.

Glass thickness: 8 - 12.7mm

Tempered glass or laminated glass available