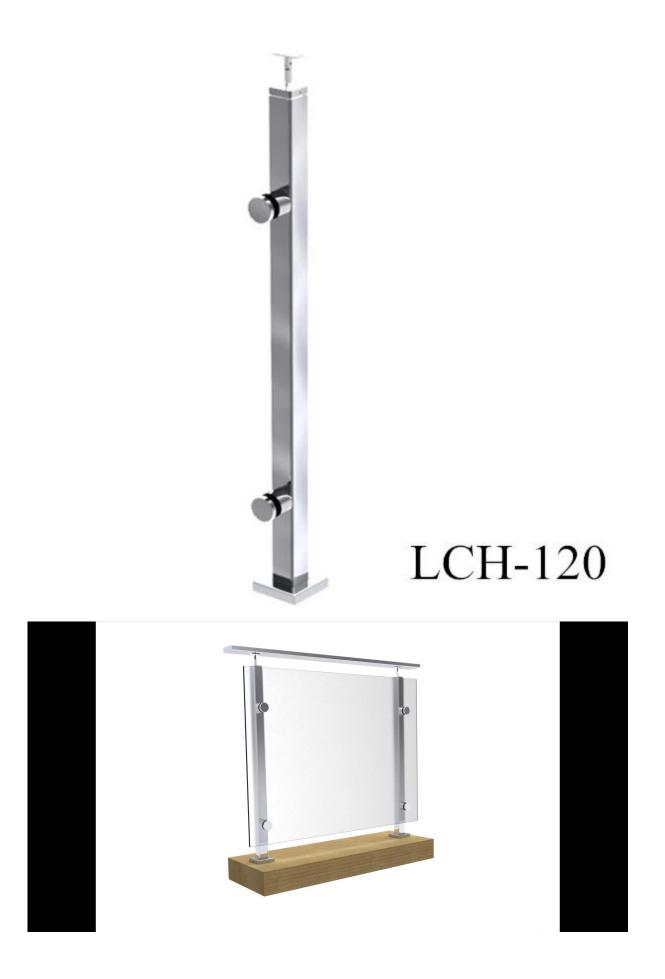

## Glass Railing Handrail Post Details

Short handrail post photos

Regular height handrail post

Short handrail post you might be insterested. Please click below picture for more information.

We are stainless steel galss railing factory with technical background, could design for customer's projects according to customer's idea and measurements. Technical drawing will be offered before producing.