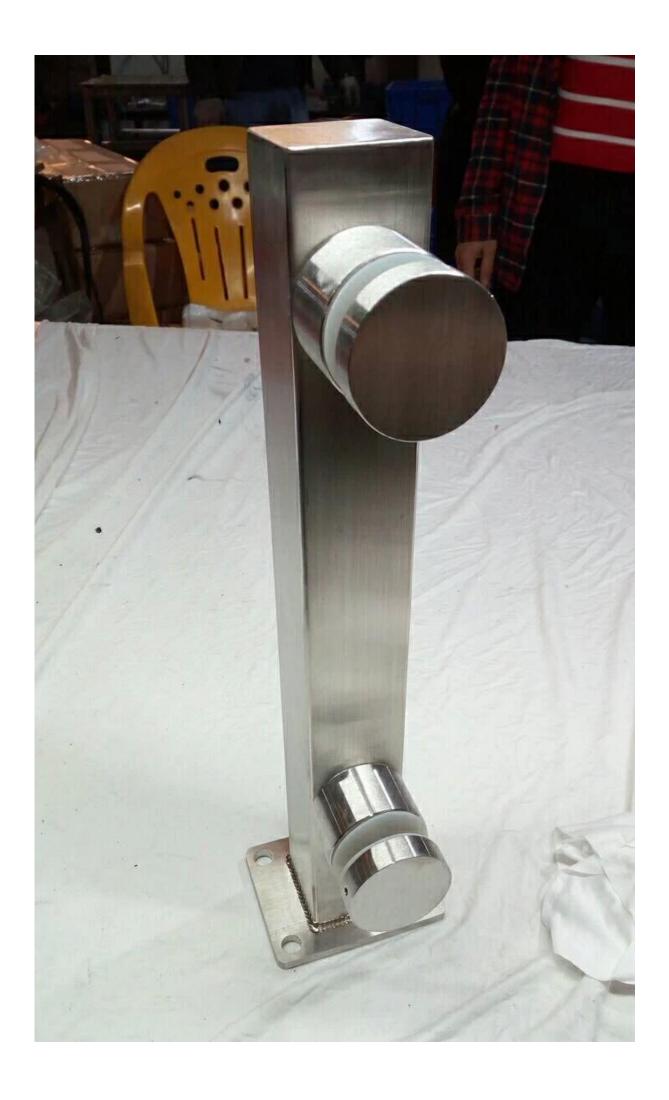

## Glass Railing Handrail Post Details

Short handrail post photos

Regular height handrail post

Short handrail post you might be insterested. Please click below picture for more information.

We are stainless steel galss railing factory with technical background, could design for customer's projects according to customer's idea and measurements. Technical drawing will be offered before producing.