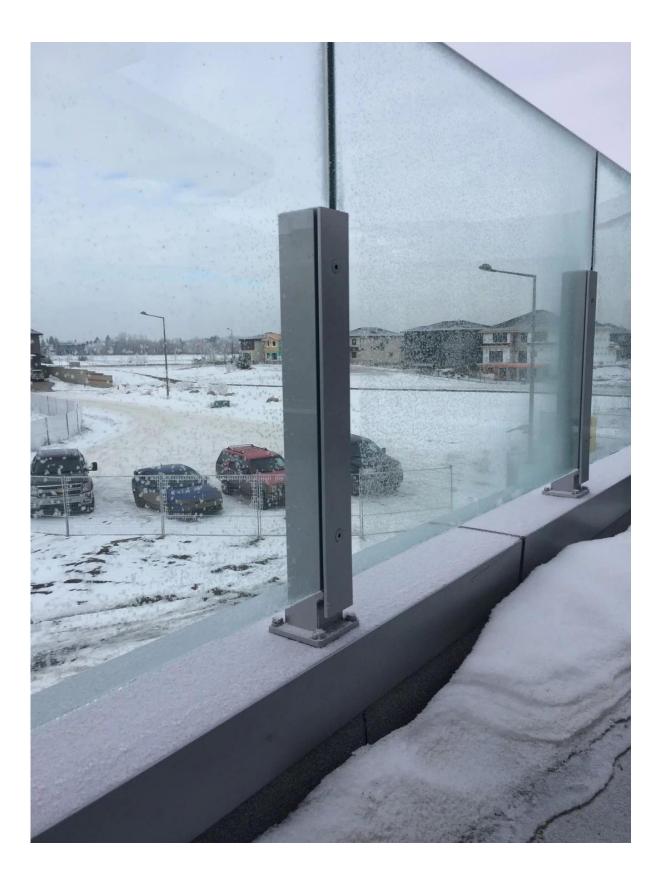

## Glass Railing Handrail Post Details

Short handrail post photos

Regular height handrail post

Short handrail post you might be insterested. Please click below picture for more information.

We are stainless steel galss railing factory with technical background, could design for customer's projects according to customer's idea and measurements. Technical drawing will be offered before producing.