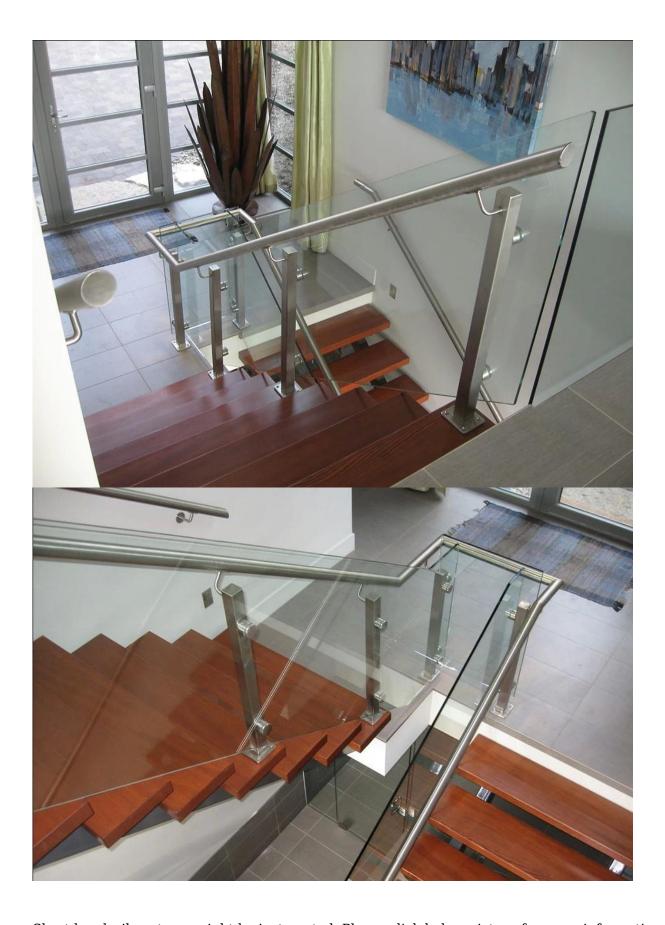

## Glass Railing Handrail Post Details

Short handrail post photos

Regular height handrail post

Short handrail post you might be insterested. Please click below picture for more information.

We are stainless steel galss railing factory with technical background, could design for customer's projects according to customer's idea and measurements. Technical drawing will be offered before producing.