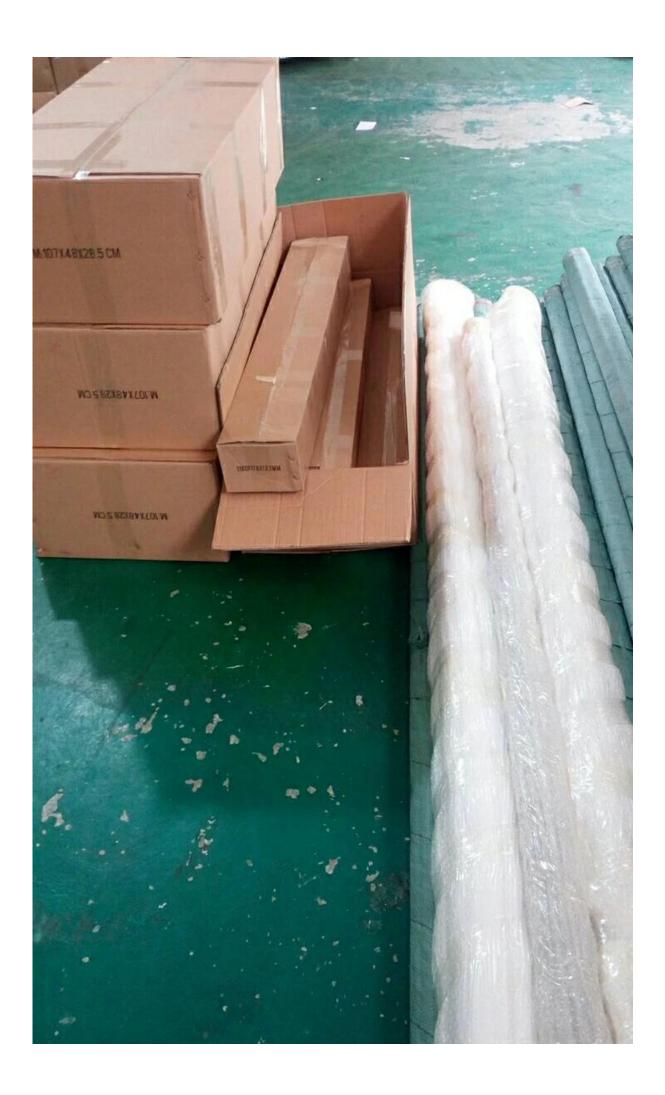

### **Glass Railing Handrail Post Packaging**

- 1. One piece into one bubble bag, then into one cardboard box, 10-12 pieces into one carton.
- 2. Or packing as customers' requorements.