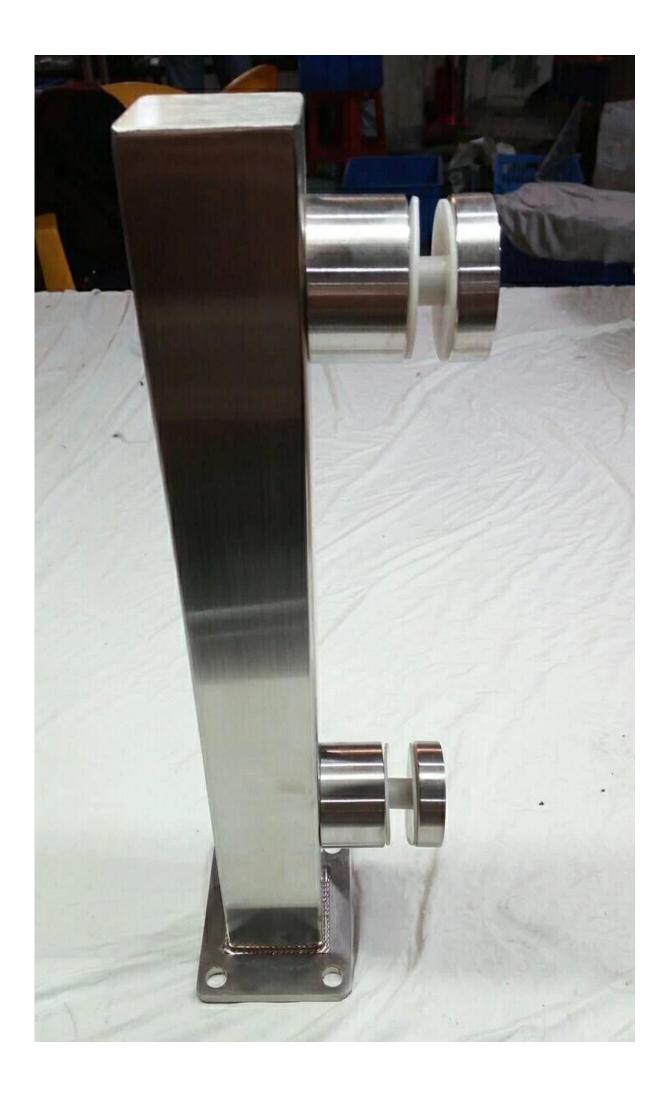

## Glass Railing Handrail Post Details

Short handrail post photos

Regular height handrail post

Short handrail post you might be insterested. Please click below picture for more information.

We are stainless steel galss railing factory with technical background, could design for customer's projects according to customer's idea and measurements. Technical drawing will be offered before producing.