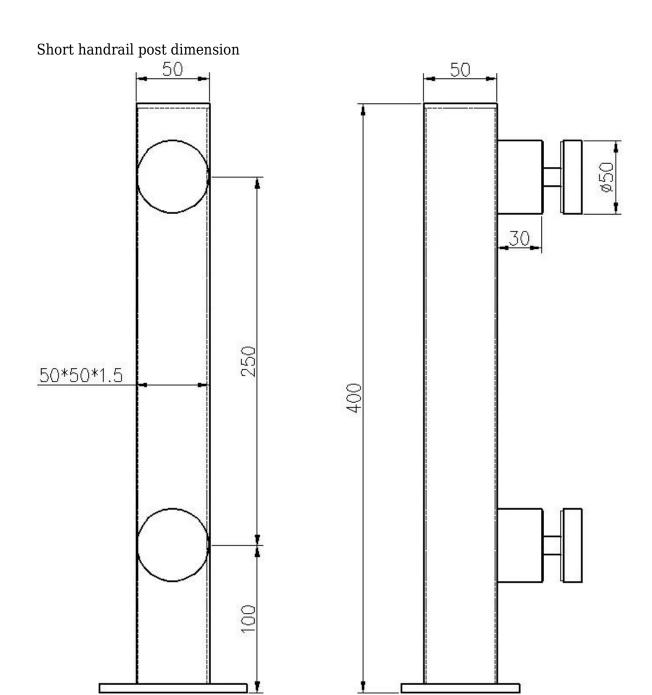

### Product Description

| Product Name           | Stainless steel short handrail post for glass railing              |
|------------------------|--------------------------------------------------------------------|
| Material               | Stainless steel 304/316                                            |
| Finish                 | Mirror polished or satin brushed                                   |
| Drill glass hole size  | Diameter 16mm hole required in glass                               |
| Height                 | 400mm or customers' height                                         |
| Handrail post size     | 50x50mm square handrail post, 1.5mm wall thickness.                |
| Top Rail               | No top rail required. End cap on top or as customer's requirements |
| Mounting               | Surface mounting, floor mounting,fascia mounting                   |
| Minimum Order Quantity | one piece                                                          |
| Sample                 | Available to check quality and finish before order                 |
| Factory Inspection     | Available                                                          |
| Sold as A Kit          | Yes, ready to install. (Could be sold individually as well.)       |
| Certified              | Yes, meets and exceeds guard rail load requirements                |
| OME & ODM Service      | Available                                                          |