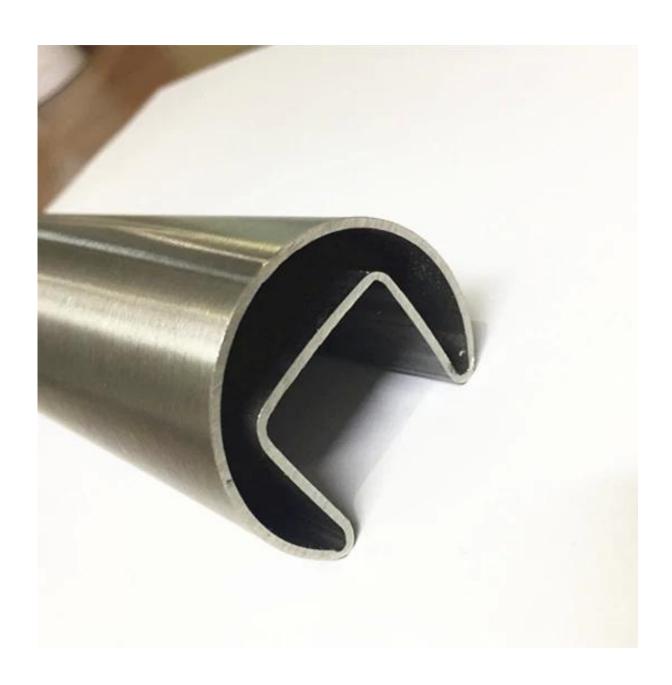

### STAINLESS STEEL SLOT HANDRAIL TUBI

| Round slot tube |                                                                                                                                 |
|-----------------|---------------------------------------------------------------------------------------------------------------------------------|
| Material        | Stainless steel<br>304L/316L                                                                                                    |
| Finish          | Satin or mirror                                                                                                                 |
| Sizes           | $\Phi$ 38 x 1.5 , 15x15mm single slot $\Phi$ 42x1.5 mm , 15x15mm / 24x24mm single slot $\Phi$ 50.8x1.5 mm , 15x15mm single slot |

| Square slot tube |                                                                                                                                     |
|------------------|-------------------------------------------------------------------------------------------------------------------------------------|
| Material         | Stainless steel 304L/316L                                                                                                           |
| Finish           | Satin or mirror                                                                                                                     |
| Sizes            | - 31.8x31.8x1.5 , 15x15 mm single slot<br>- 40x40x1.5 , 15x15 mm / 20x20mm single slot<br>- 50x25x1.5 , 15x15mm single /double slot |