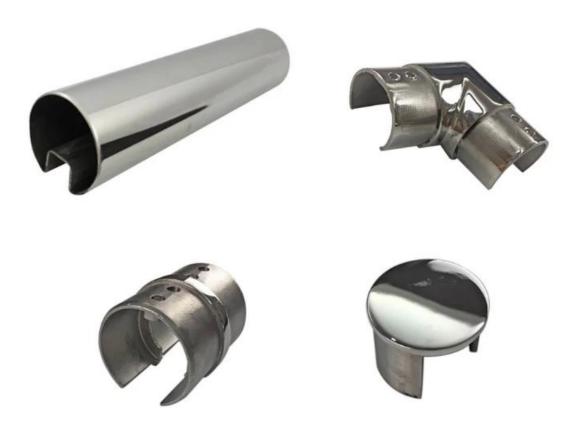

<u>Diameter 25.4mm, 42.4mm, 50.8mm Stainless Steel Slotted Handrail Tube :</u>

Slotted Elbow

Slotted Tube Connector

Slotted End Cap

Thanks for your visiting. Any interested, please contact with us freely: