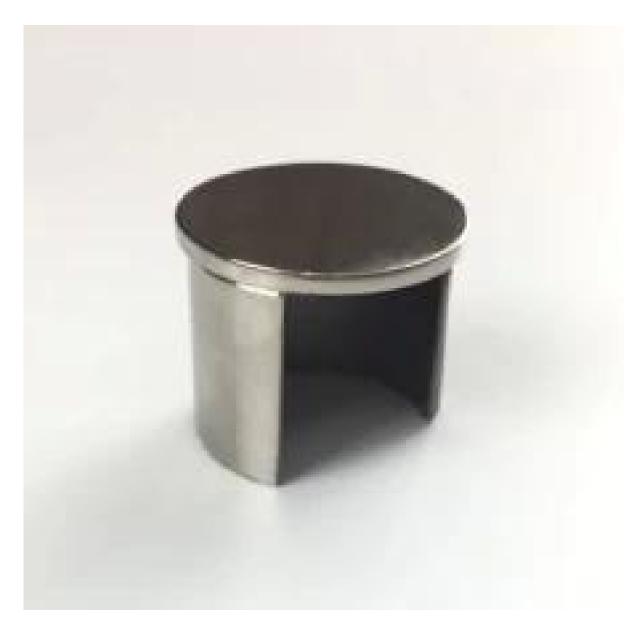

<u>Diameter 25.4mm, 42.4mm, 50.8mm Stainless Steel Slotted Handrail Tube :</u>

Slotted Elbow

Slotted Tube Connector

Slotted End Cap

Thanks for your visiting. Any interested, please contact with us freely: