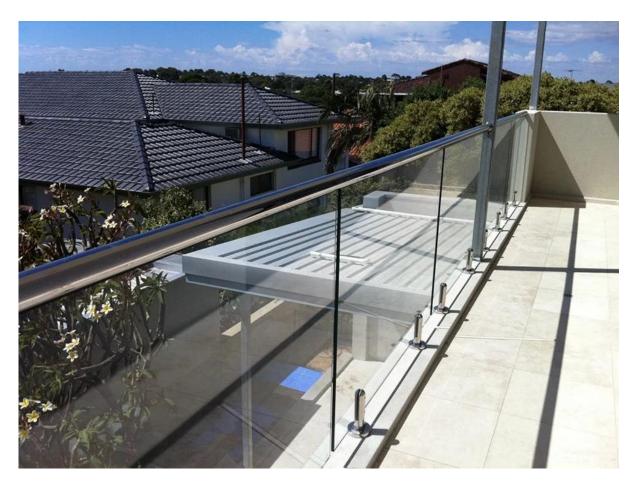

## Stainless Steel Slot Tube/Pipe for Stainless Handrail

Material: Stainless steel 304 or 316L

Finish: Mirror polished or satin

## Swimming POOL FENCING HARDWA

# **DWIMMING POOL FENCING HARDWARE**

KEBIL科比與" SHENZI