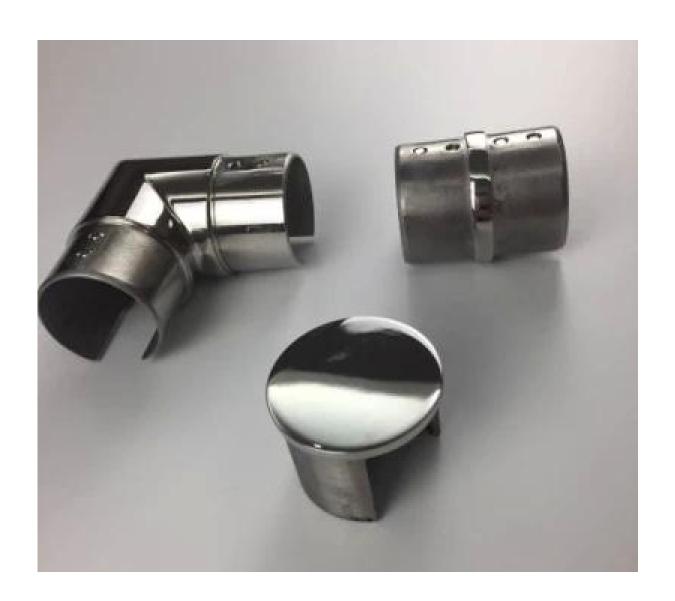

<u>Diameter 25.4mm, 42.4mm, 50.8mm Stainless Steel Slotted Handrail Tube :</u>

Slotted Elbow

Slotted Tube Connector

Slotted End Cap

Thanks for your visiting. Any interested, please contact with us freely: