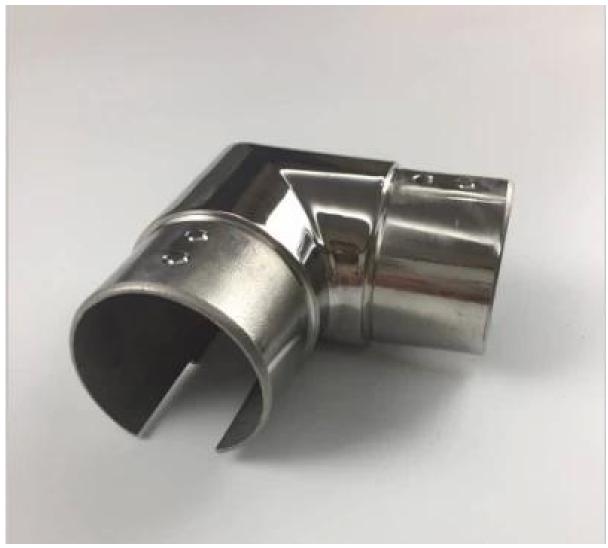

<u>Diameter 25.4mm, 42.4mm, 50.8mm Stainless Steel Slotted Handrail Tube :</u>

Slotted Elbow

Slotted Tube Connector

Slotted End Cap

Thanks for your visiting. Any interested, please contact with us freely: