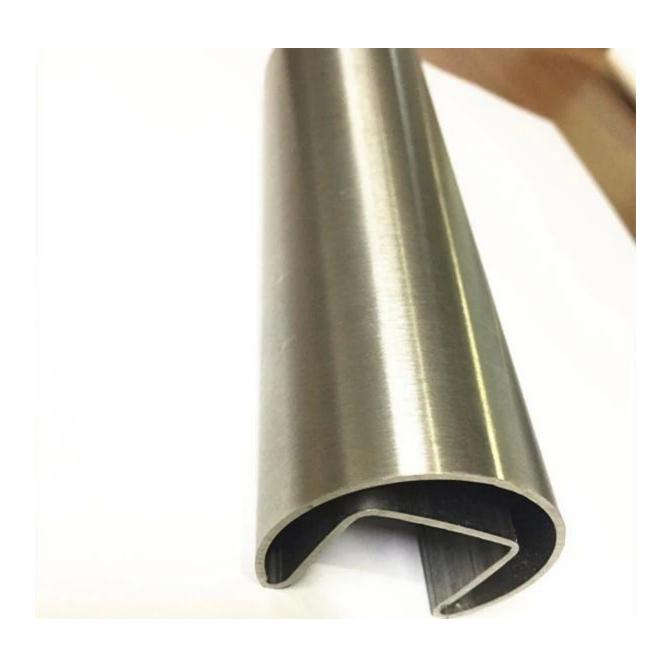

### STAINLESS STEEL SLOT HANDRAIL TUBI

| Round slot tube |                                                                                                                                 |
|-----------------|---------------------------------------------------------------------------------------------------------------------------------|
| Material        | Stainless steel<br>304L/316L                                                                                                    |
| Finish          | Satin or mirror                                                                                                                 |
| Sizes           | $\Phi$ 38 x 1.5 , 15x15mm single slot $\Phi$ 42x1.5 mm , 15x15mm / 24x24mm single slot $\Phi$ 50.8x1.5 mm , 15x15mm single slot |

| Square slot tube |                                                                                                                                     |
|------------------|-------------------------------------------------------------------------------------------------------------------------------------|
| Material         | Stainless steel 304L/316L                                                                                                           |
| Finish           | Satin or mirror                                                                                                                     |
| Sizes            | - 31.8x31.8x1.5 , 15x15 mm single slot<br>- 40x40x1.5 , 15x15 mm / 20x20mm single slot<br>- 50x25x1.5 , 15x15mm single /double slot |