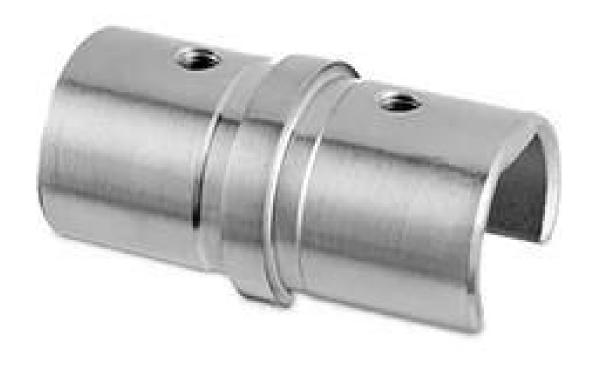

<u>Diameter 25.4mm, 42.4mm, 50.8mm Stainless Steel Slotted Handrail Tube :</u>

Slotted Elbow

Slotted Tube Connector

Slotted End Cap

Thanks for your visiting. Any interested, please contact with us freely: