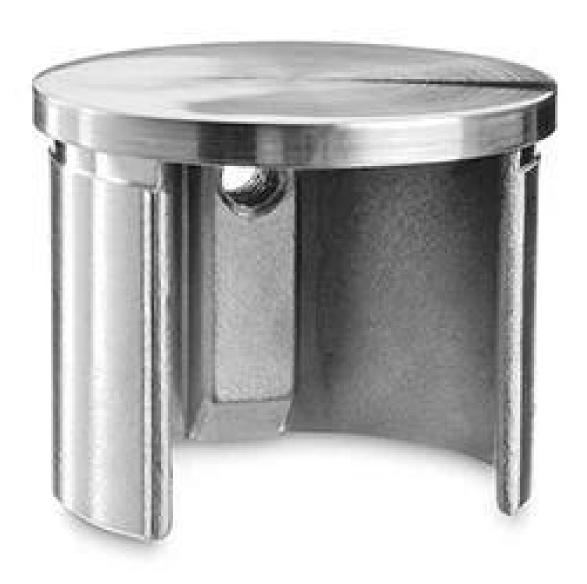

<u>Diameter 25.4mm, 42.4mm, 50.8mm Stainless Steel Slotted Handrail Tube :</u>

Slotted Elbow

Slotted Tube Connector

Slotted End Cap

Thanks for your visiting. Any interested, please contact with us freely: