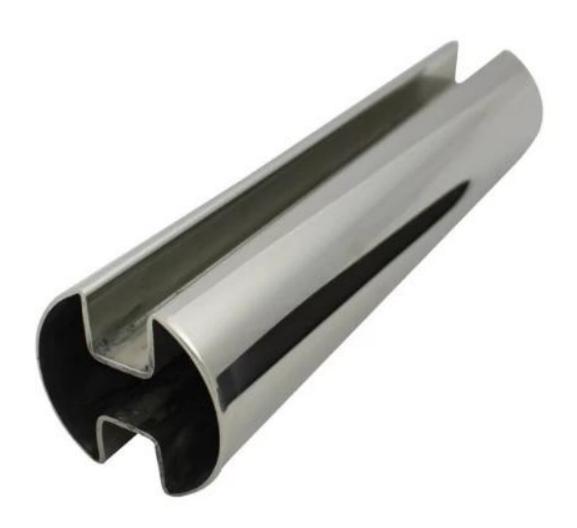

| Square slot tube |                                                                                                                                     |
|------------------|-------------------------------------------------------------------------------------------------------------------------------------|
| Material         | Stainless steel 304L/316L                                                                                                           |
| Finish           | Satin or mirror                                                                                                                     |
| Sizes            | - 31.8x31.8x1.5 , 15x15 mm single slot<br>- 40x40x1.5 , 15x15 mm / 20x20mm single slot<br>- 50x25x1.5 , 15x15mm single /double slot |

<u>Diameter 25.4mm, 42.4mm, 50.8mm Stainless Steel Slotted Handrail Tube :</u>

Slotted Elbow

Slotted Tube Connector

Slotted End Cap

Thanks for your visiting. Any interested, please contact with us freely: