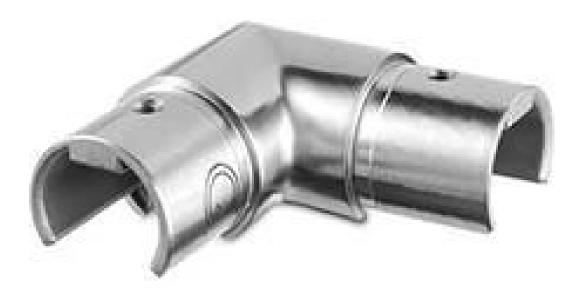

<u>Diameter 25.4mm, 42.4mm, 50.8mm Stainless Steel Slotted Handrail Tube :</u>

Slotted Elbow

Slotted Tube Connector

Slotted End Cap

Thanks for your visiting. Any interested, please contact with us freely: