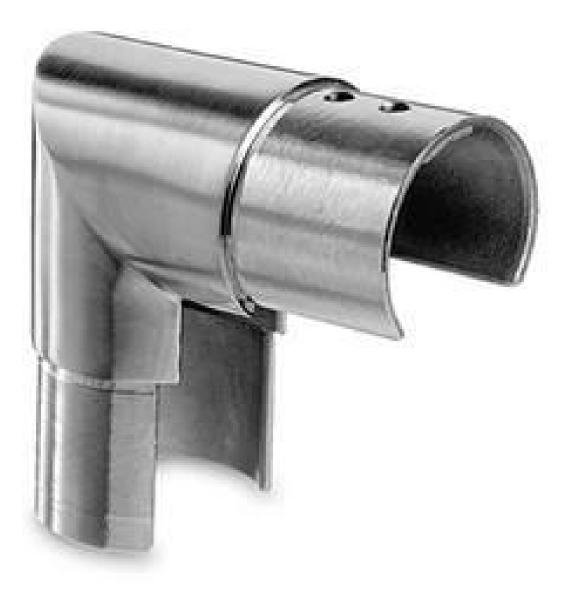

<u>Diameter 25.4mm, 42.4mm, 50.8mm Stainless Steel Slotted Handrail Tube :</u>

Slotted Elbow

Slotted Tube Connector

Slotted End Cap

Thanks for your visiting. Any interested, please contact with us freely: