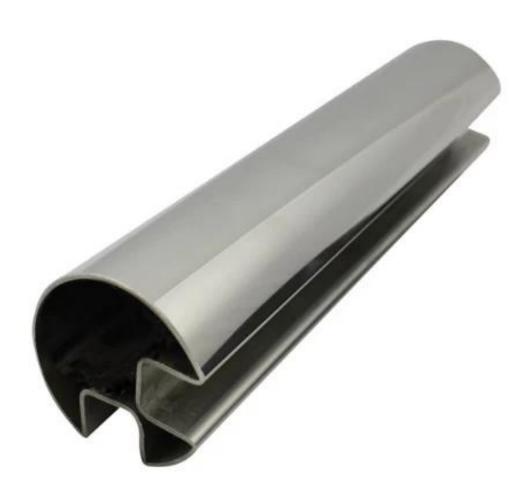

### STAINLESS STEEL SLOT HANDRAIL TUBI

| Round slot tube |                                                                                                                                 |
|-----------------|---------------------------------------------------------------------------------------------------------------------------------|
| Material        | Stainless steel<br>304L/316L                                                                                                    |
| Finish          | Satin or mirror                                                                                                                 |
| Sizes           | $\Phi$ 38 x 1.5 , 15x15mm single slot $\Phi$ 42x1.5 mm , 15x15mm / 24x24mm single slot $\Phi$ 50.8x1.5 mm , 15x15mm single slot |

| Square slot tube |                                                                                                                                     |
|------------------|-------------------------------------------------------------------------------------------------------------------------------------|
| Material         | Stainless steel 304L/316L                                                                                                           |
| Finish           | Satin or mirror                                                                                                                     |
| Sizes            | - 31.8x31.8x1.5 , 15x15 mm single slot<br>- 40x40x1.5 , 15x15 mm / 20x20mm single slot<br>- 50x25x1.5 , 15x15mm single /double slot |

<u>Diameter 25.4mm, 42.4mm, 50.8mm Stainless Steel Slotted Handrail Tube :</u>

Slotted Elbow

Slotted Tube Connector

Slotted End Cap

Thanks for your visiting. Any interested, please contact with us freely: