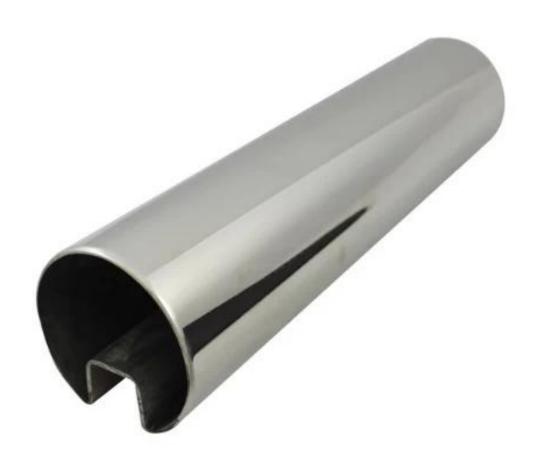

### STAINLESS STEEL SLOT HANDRAIL TUBI

| Round slot tube |                                                                                                                                 |
|-----------------|---------------------------------------------------------------------------------------------------------------------------------|
| Material        | Stainless steel<br>304L/316L                                                                                                    |
| Finish          | Satin or mirror                                                                                                                 |
| Sizes           | $\Phi$ 38 x 1.5 , 15x15mm single slot $\Phi$ 42x1.5 mm , 15x15mm / 24x24mm single slot $\Phi$ 50.8x1.5 mm , 15x15mm single slot |

<u>Diameter 25.4mm, 42.4mm, 50.8mm Stainless Steel Slotted Handrail Tube :</u>

Slotted Elbow

Slotted Tube Connector

Slotted End Cap

Thanks for your visiting. Any interested, please contact with us freely: