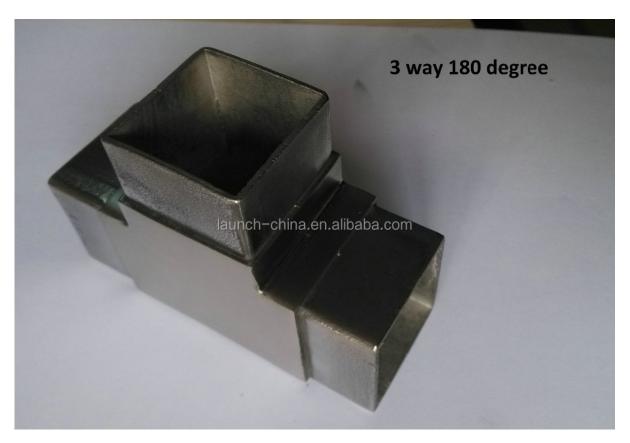

2. Model No.S402 stainless steel 3 way 180 degree connector

3. Model No.S403 stainless steel 3 way 90 degree connector

4. Model No.S404 stainless steel 4 way 90 degree connector

5. Model No.S405 stainless steel 4 way plain connector