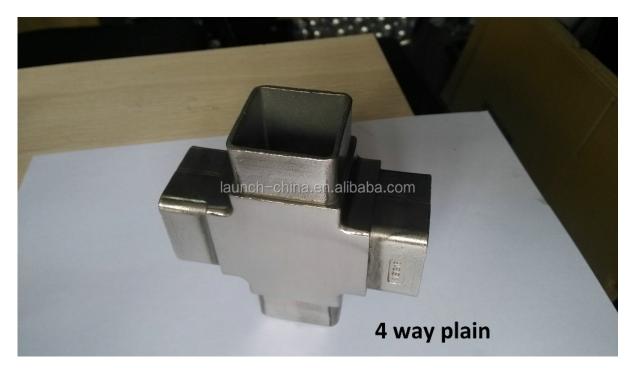

2. Model No.S402 stainless steel 3 way 180 degree connector

3. Model No.S403 stainless steel 3 way 90 degree connector

4. Model No.S404 stainless steel 4 way 90 degree connector

5. Model No.S405 stainless steel 4 way plain connector