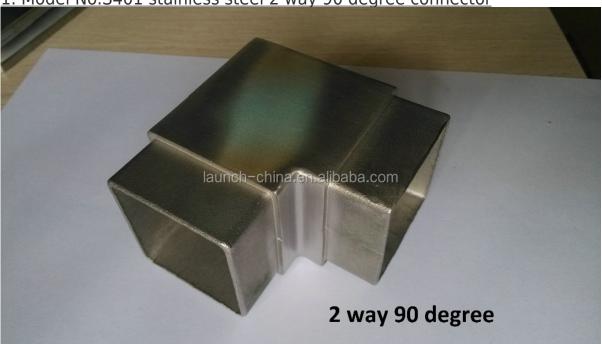

## Stainless Steel Square Tube Connector Square Tube Joint

1) Material: stainless steel 304 and 316

2) Size: 40\*40mm, 50\*50mm for square tube

3) Function: Connect square tubes

1. Model No.S401 stainless steel 2 way 90 degree connector