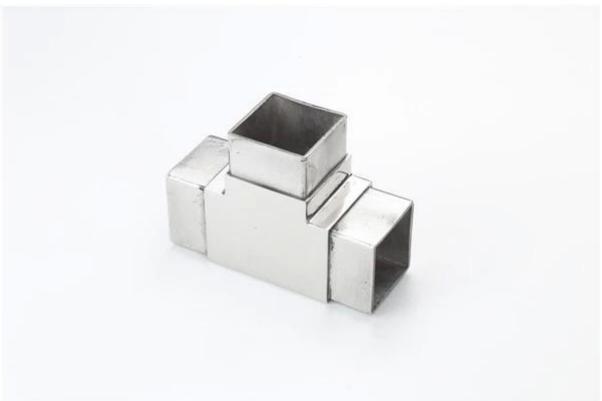

2. Model No.S402 stainless steel 3 way 180 degree connector

3. Model No.S403 stainless steel 3 way 90 degree connector

4. Model No.S404 stainless steel 4 way 90 degree connector

5. Model No.S405 stainless steel 4 way plain connector