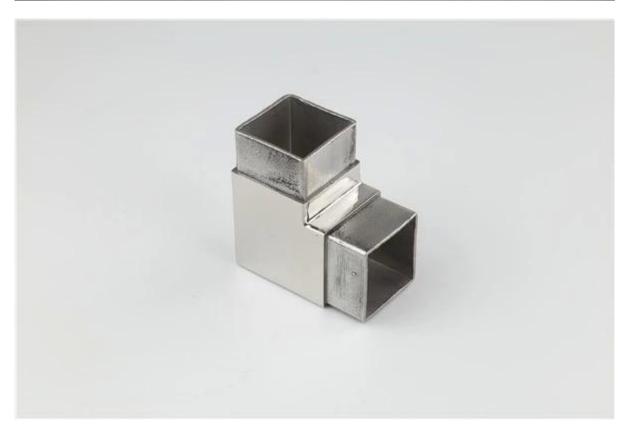

## Stainless Steel Square Tube Connector Square Tube Joint

1) Material: stainless steel 304 and 316

2) Size: 40\*40mm, 50\*50mm for square tube

3) Function: Connect square tubes

1. Model No.S401 stainless steel 2 way 90 degree connector

2. Model No.S402 stainless steel 3 way 180 degree connector

3. Model No.S403 stainless steel 3 way 90 degree connector

4. Model No.S404 stainless steel 4 way 90 degree connector

5. Model No.S405 stainless steel 4 way plain connector