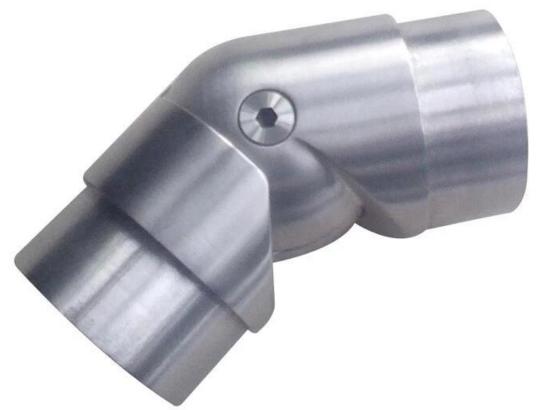

## Stainless Steel Square Tube Connector Square Tube Joint

1) Material: stainless steel 304 and 316

2) Size: 40\*40mm, 50\*50mm for square tube

3) Function: Connect square tubes

1. Model No.S401 stainless steel 2 way 90 degree connector