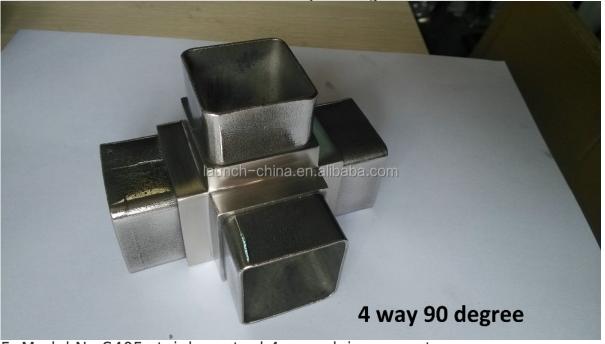

2. Model No.S402 stainless steel 3 way 180 degree connector

3. Model No.S403 stainless steel 3 way 90 degree connector

4. Model No.S404 stainless steel 4 way 90 degree connector

5. Model No.S405 stainless steel 4 way plain connector