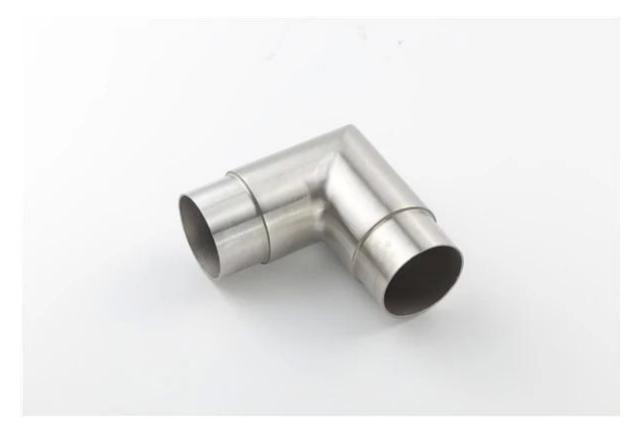

## Stainless Steel Square Tube Connector Square Tube Joint

1) Material: stainless steel 304 and 316

2) Size: 40\*40mm, 50\*50mm for square tube

3) Function: Connect square tubes

1. Model No.S401 stainless steel 2 way 90 degree connector