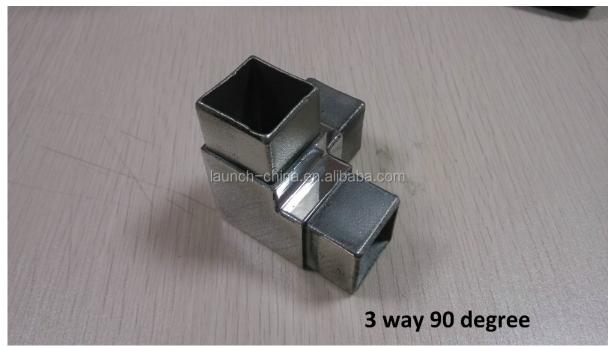

2. Model No.S402 stainless steel 3 way 180 degree connector

3. Model No.S403 stainless steel 3 way 90 degree connector

4. Model No.S404 stainless steel 4 way 90 degree connector

5. Model No.S405 stainless steel 4 way plain connector