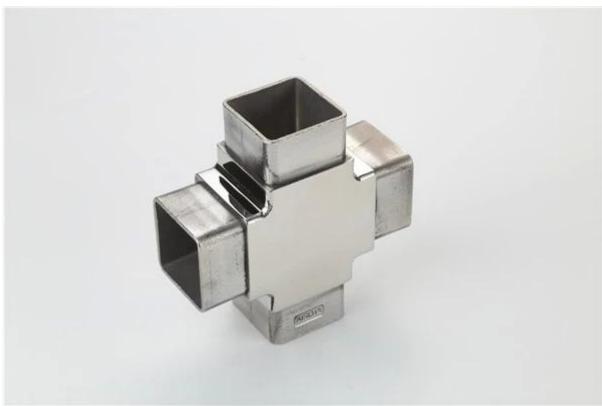

2. Model No.S402 stainless steel 3 way 180 degree connector

3. Model No.S403 stainless steel 3 way 90 degree connector

4. Model No.S404 stainless steel 4 way 90 degree connector

5. Model No.S405 stainless steel 4 way plain connector